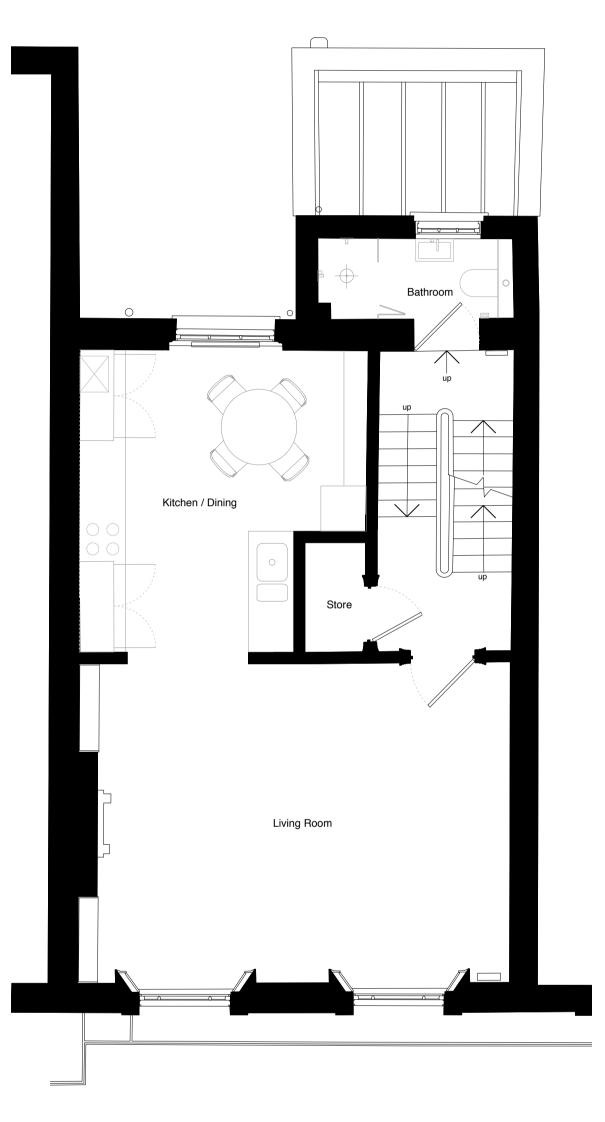

Proposed First Floor Plan (Apartment 62c) 1:50 @A1

Proposed Second Floor Plan (Apartment 62c) 1:50 @A1

James Wyman Architects

Studio 100 Woodstock Rd Oxford OX2 7NE +44 (0)1865 433 606 studio@jameswyman.co.uk www.jameswyman.co.uk

Belsize Road

DRAWING TITLE Proposed First and Second Floor Plans

**SCALE** 1:50

SIZE

STATUS Planning

NUMBER JW\_03\_102

A1

REVISION