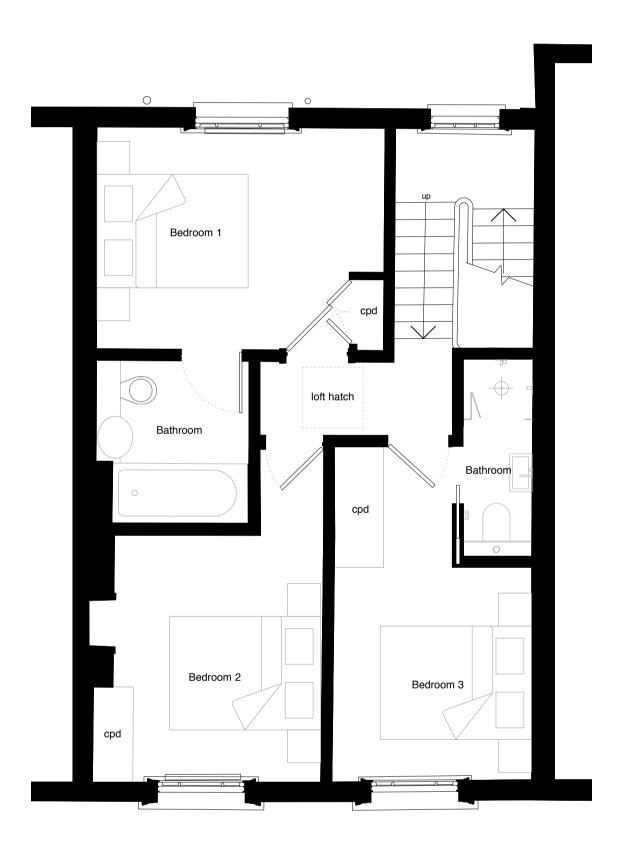

Proposed First Floor Plan (Apartment 62c) 1:50 @A1

Proposed Second Floor Plan (Apartment 62c) 1:50 @A1

James Wyman Architects

Studio 100 Woodstock Rd Oxford OX2 7NE +44 (0)1865 433 606 studio@jameswyman.co.uk www.jameswyman.co.uk

Belsize Road

DRAWING TITLE Proposed First and Second Floor Plans

**SCALE** 1:50

SIZE

STATUS Planning

NUMBER JW\_03\_102

A1

REVISION