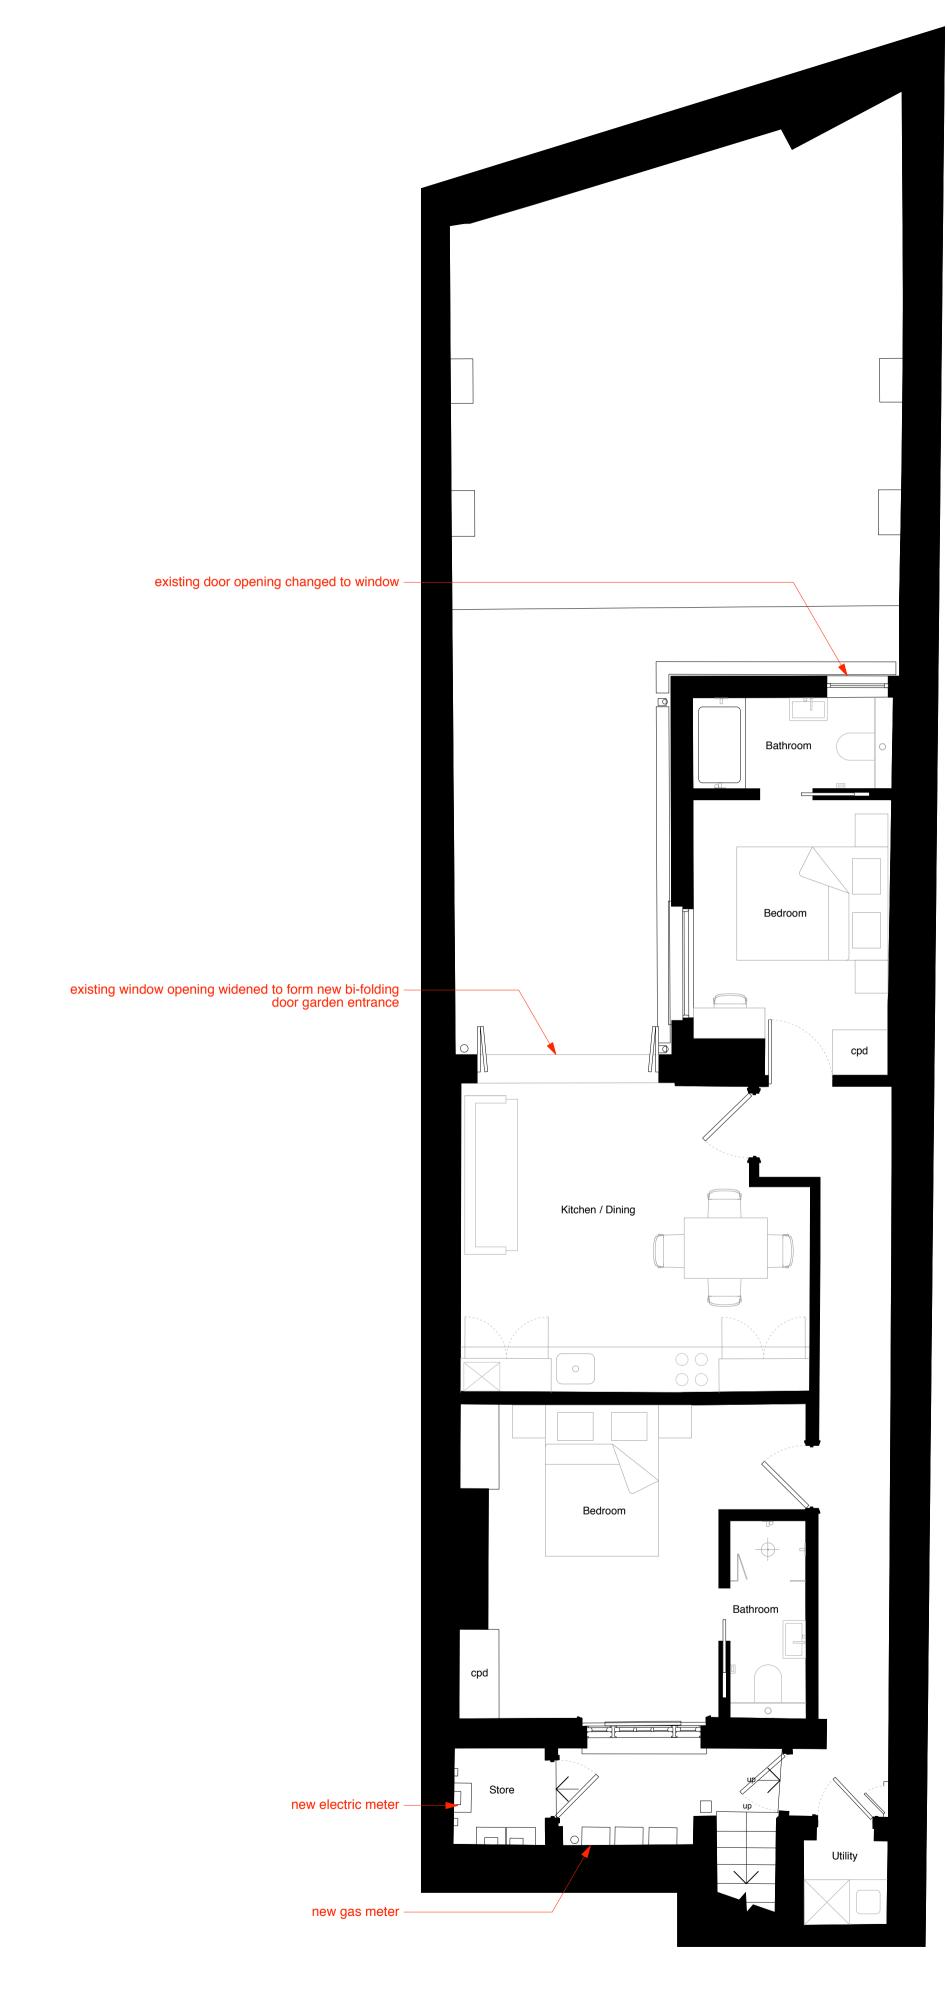

James Wyman Architects

100 Woodstock Rd Oxford OX2 7NE

+44 (0)1865 433 606 studio@jameswyman.co.uk www.jameswyman.co.uk

JOB TITLE

Belsize Road

**DRAWING TITLE** 

Proposed Lower Ground and **Ground Floor Plans** 

SCALE 1:50 SIZE A1 Planning STATUS JW\_03\_101 NUMBER

REVISION

**GENERAL NOTES** This drawing is to be read in conjunction with all relevant engineer's and specialist's drawings and specifications. Any discrepancies discovered between drawings are to be reported to the CA immediately.