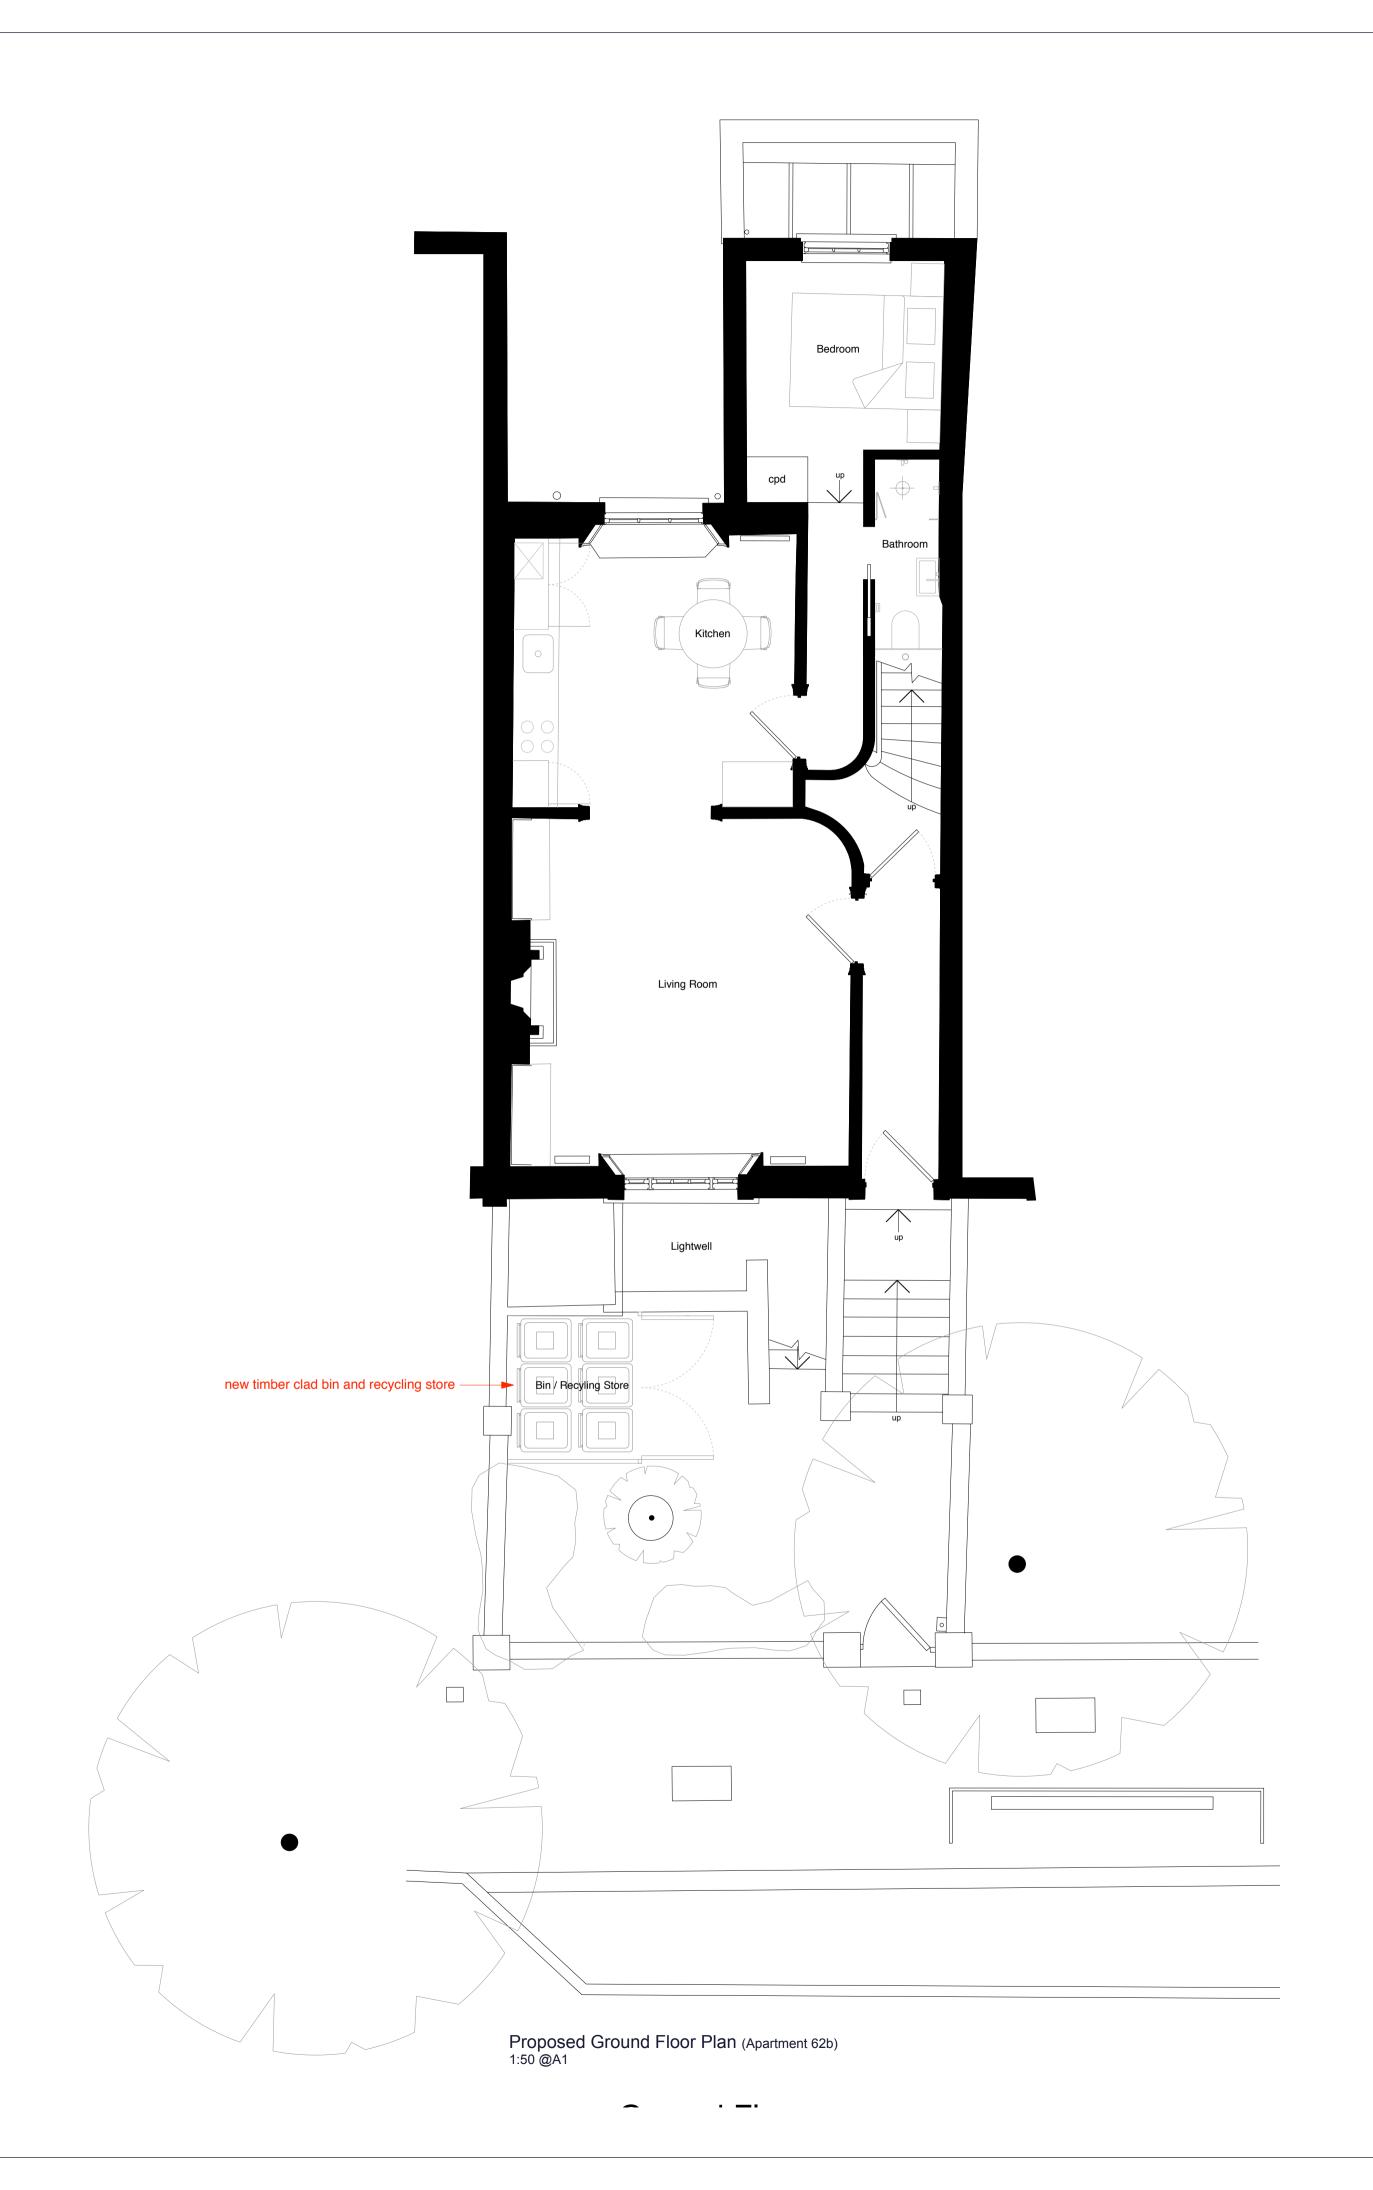

James Wyman Architects

100 Woodstock Rd Oxford OX2 7NE

+44 (0)1865 433 606 studio@jameswyman.co.uk www.jameswyman.co.uk

JOB TITLE

Belsize Road

**DRAWING TITLE** 

Proposed Lower Ground and **Ground Floor Plans** 

SCALE 1:50 SIZE A1 Planning STATUS JW\_03\_101 NUMBER

REVISION

**GENERAL NOTES** This drawing is to be read in conjunction with all relevant engineer's and specialist's drawings and specifications. Any discrepancies discovered between drawings are to be reported to the CA immediately.