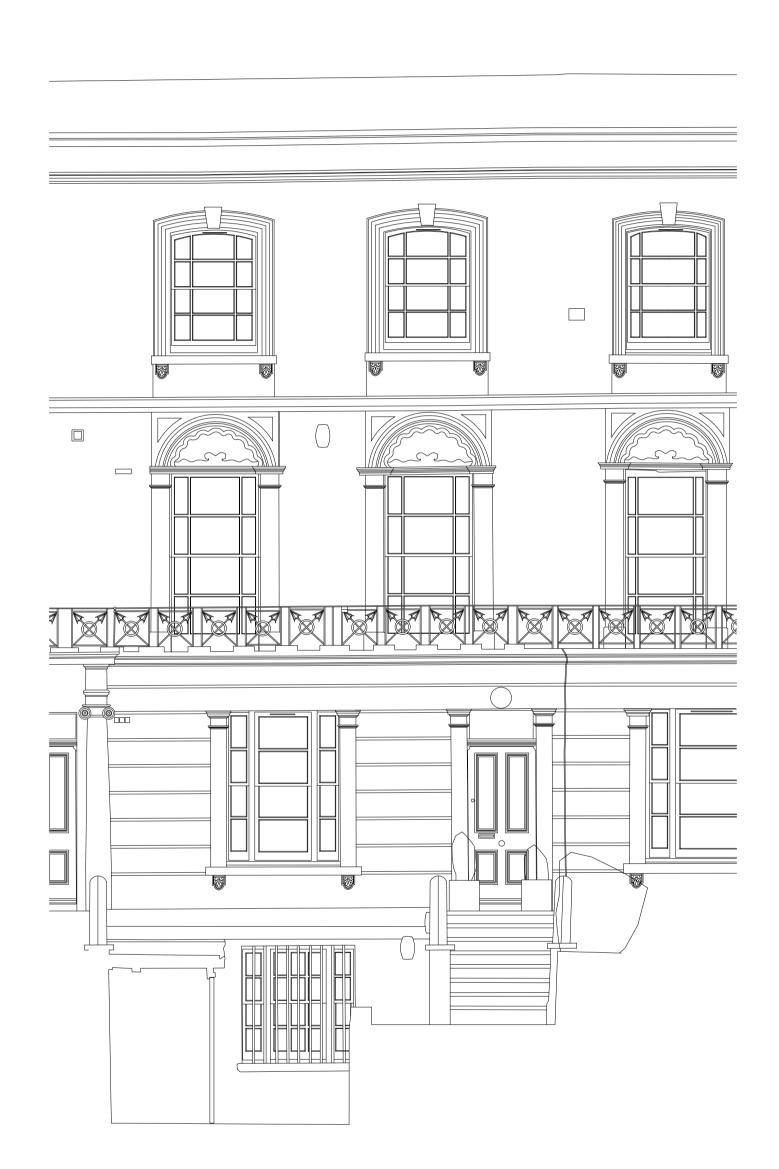

Existing Front Elevation 1:50 @A1

Existing Rear Elevation
1:50 @A1

James Wyman Architects

Studio 100 Woodstock Rd Oxford OX2 7NE

+44 (0)1865 433 606 studio@jameswyman.co.uk www.jameswyman.co.uk

JOB TITLE

## Belsize Road

DRAWING TITLE

Existing Front and Rear Elevations

 SCALE
 1:50

 SIZE
 A1

 STATUS
 Planning

 NUMBER
 JW\_05\_001

REVISION