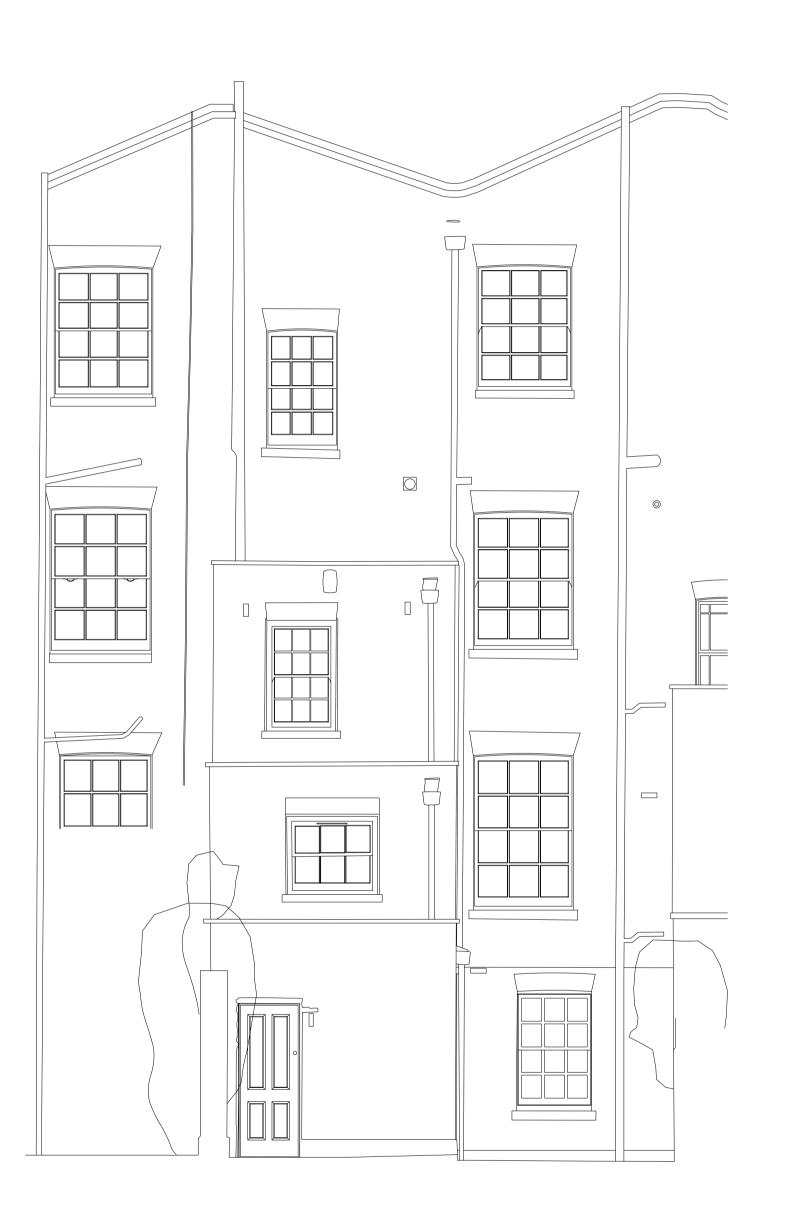

Existing Front Elevation 1:50 @A1

Existing Rear Elevation
1:50 @A1

James Wyman Architects

Studio 100 Woodstock Rd Oxford OX2 7NE

+44 (0)1865 433 606 studio@jameswyman.co.uk www.jameswyman.co.uk

JOB TITLE

## Belsize Road

DRAWING TITLE

Existing Front and Rear Elevations

 SCALE
 1:50

 SIZE
 A1

 STATUS
 Planning

 NUMBER
 JW\_05\_001

REVISION