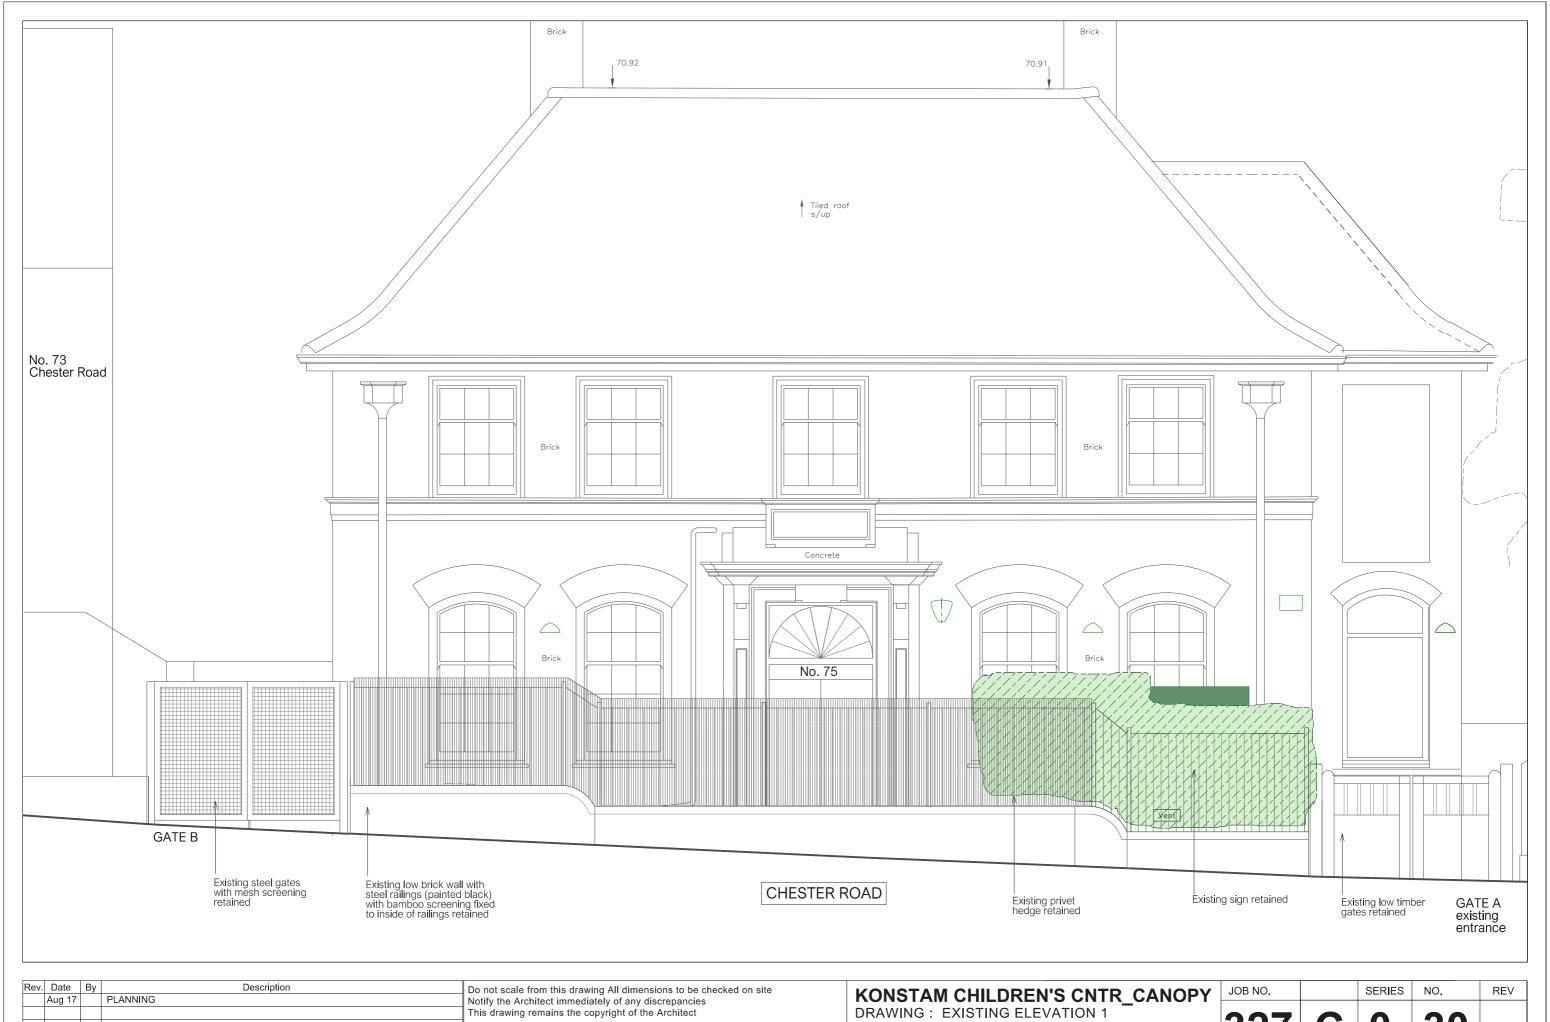

| Rev. Date By Description Aug 17 PLANNING | Do not scale from this drawing All dimensions to be checked on site Notify the Architect immediately of any discrepancies                                                                           | KONSTAM CHILDREN'S CNTR CANOPY                                 | JOB NO. |   | SERIES | NO. | REV |
|------------------------------------------|-----------------------------------------------------------------------------------------------------------------------------------------------------------------------------------------------------|----------------------------------------------------------------|---------|---|--------|-----|-----|
|                                          | This drawing remains the copyright of the Architect  AAB architects Studio 9, Bickerton House, 25 Bickerton Road, London N19 5JT Tel 020 7281 8955 mail@aabarchitects.co.uk www.aabarchitects.co.uk | DRAWING: EXISTING ELEVATION 1 SCALE: 1:50 at A3 DATE: 14.08.17 | 327     | C | 0      | 30  |     |