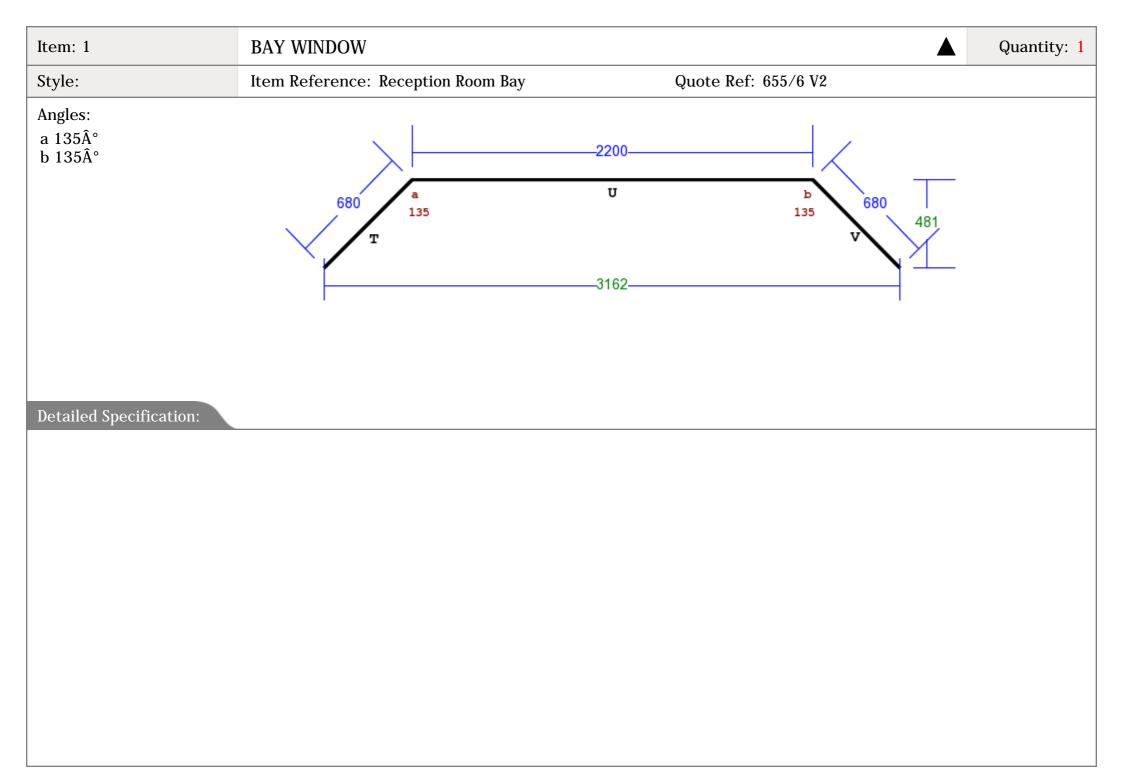

## CONVENTIONAL FLUSH CASEMENT FACET T IN EUROPEAN REDWOOD

Quote Ref: 655/6 V2

Quantity: 1

Style: DL10 Item Reference: Reception Room Bay

Item: 1

# Detailed Specification:

VIEWED FROM OUTSIDE. POINT OF ARROW DENOTES HINGE POSITION.

| Width (mm)        | 680                               | Head Drip                | None                        | Swept Heads        | No                                  |
|-------------------|-----------------------------------|--------------------------|-----------------------------|--------------------|-------------------------------------|
| Height (mm)       | 1900                              |                          |                             | Glass Pattern      | Clear                               |
| Frame Head Size   | 60mm                              | Add Ons Required         | No                          |                    |                                     |
|                   |                                   |                          |                             | Glass Type         | 4mm Annealed                        |
| Feature Mould     | Ovolo                             | Trickle Vents Required   | No                          |                    |                                     |
|                   |                                   |                          |                             | Glazing Features   | None                                |
| Transom Drop (mm) | 530                               | Window Board Required    | Yes                         |                    |                                     |
| Transom Drip      | No                                | Window Board Species     | Engineered European Redwood | Handle             | Peardrop - Polished Brass Lacquered |
|                   |                                   | Window Board Colour      | White (RAL 9003)            | Peg Stay Alignment | Opening end pointing to handle      |
| Colour            | White (RAL 9003)                  | Window Board Length (mm) | 880                         | Lockable Peg Stay  | Yes                                 |
|                   |                                   | Window Board Width (mm)  | 195                         | Dummy Hinges       | None                                |
| Cill              | 112mm x 38mm (inc. in overall ht) |                          |                             | Hinge System       | Pivot with Seigenia locks           |
| Cill Species      | Engineered European Redwood       |                          |                             |                    |                                     |
| Cill Horns        | No                                |                          |                             |                    |                                     |
|                   |                                   |                          |                             |                    |                                     |
|                   |                                   |                          |                             |                    |                                     |
|                   |                                   |                          |                             |                    |                                     |
|                   |                                   |                          |                             |                    |                                     |
|                   |                                   |                          |                             |                    |                                     |
|                   |                                   |                          |                             |                    |                                     |
|                   |                                   |                          |                             |                    |                                     |
|                   |                                   |                          |                             |                    |                                     |