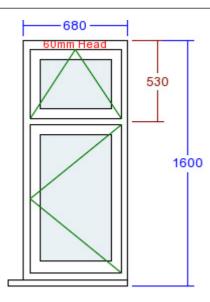

## CONVENTIONAL FLUSH CASEMENT FACET T IN EUROPEAN REDWOOD

Quote Ref: 655/6 V2

Quantity: 1

Style: DL10 Item Reference: Reception Room Bay

Item: 1

# Detailed Specification:

VIEWED FROM OUTSIDE. POINT OF ARROW DENOTES HINGE POSITION.

| Width (mm)        | 680                               | Head Drip                | None                        | Swept Heads        | No                                  |
|-------------------|-----------------------------------|--------------------------|-----------------------------|--------------------|-------------------------------------|
| Height (mm)       | 1900                              |                          |                             | Glass Pattern      | Clear                               |
| Frame Head Size   | 60mm                              | Add Ons Required         | No                          |                    |                                     |
|                   |                                   |                          |                             | Glass Type         | 4mm Annealed                        |
| Feature Mould     | Ovolo                             | Trickle Vents Required   | No                          |                    |                                     |
|                   |                                   |                          |                             | Glazing Features   | None                                |
| Transom Drop (mm) | 530                               | Window Board Required    | Yes                         |                    |                                     |
| Transom Drip      | No                                | Window Board Species     | Engineered European Redwood | Handle             | Peardrop - Polished Brass Lacquered |
|                   |                                   | Window Board Colour      | White (RAL 9003)            | Peg Stay Alignment | Opening end pointing to handle      |
| Colour            | White (RAL 9003)                  | Window Board Length (mm) | 880                         | Lockable Peg Stay  | Yes                                 |
|                   |                                   | Window Board Width (mm)  | 195                         | Dummy Hinges       | None                                |
| Cill              | 112mm x 38mm (inc. in overall ht) |                          |                             | Hinge System       | Pivot with Seigenia locks           |
| Cill Species      | Engineered European Redwood       |                          |                             |                    |                                     |
| Cill Horns        | No                                |                          |                             |                    |                                     |
|                   |                                   |                          |                             |                    |                                     |
|                   |                                   |                          |                             |                    |                                     |
|                   |                                   |                          |                             |                    |                                     |
|                   |                                   |                          |                             |                    |                                     |
|                   |                                   |                          |                             |                    |                                     |
|                   |                                   |                          |                             |                    |                                     |
|                   |                                   |                          |                             |                    |                                     |
|                   |                                   |                          |                             |                    |                                     |