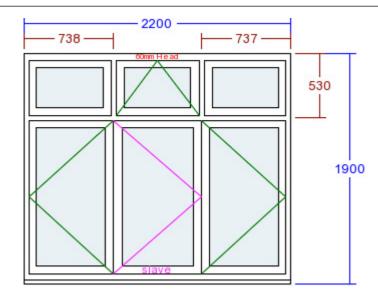

## CONVENTIONAL COTTAGE CASEMENT FACET U IN EUROPEAN REDWOOD

Quantity: 1

**Key Features:** 

Item: 1

### **Detailed Specification:**

VIEWED FROM OUTSIDE. POINT OF ARROW DENOTES HINGE POSITION.

| Width (mm)        | 2200                              | Head Drip                | None                        | Swept Heads        | No                                  |
|-------------------|-----------------------------------|--------------------------|-----------------------------|--------------------|-------------------------------------|
| Height (mm)       | 1900                              |                          |                             | Glass Pattern      | Clear                               |
| Frame Head Size   | 60mm                              | Add Ons Required         | No                          |                    |                                     |
|                   |                                   |                          |                             | Glass Type         | 4mm Annealed                        |
| Feature Mould     | Ovolo                             | Trickle Vents Required   | No                          |                    |                                     |
|                   |                                   |                          |                             | Glazing Features   | None                                |
| Transom Drop (mm) | 530                               | Window Board Required    | Yes                         |                    |                                     |
| Transom Drip      | No                                | Window Board Species     | Engineered European Redwood | Handle             | Peardrop - Polished Brass Lacquered |
|                   |                                   | Window Board Colour      | White (RAL 9003)            | Peg Stay Alignment | Opening end pointing to handle      |
| Colour            | White (RAL 9003)                  | Window Board Length (mm) | 2200                        | Lockable Peg Stay  | Yes                                 |
|                   |                                   | Window Board Width (mm)  | 195                         | Dummy Hinges       | None                                |
| Cill              | 112mm x 38mm (inc. in overall ht) |                          |                             | Hinge System       | Pivot with Kenrick locks            |
| Cill Species      | Engineered European Redwood       |                          |                             |                    |                                     |
| Cill Horns        | No                                |                          |                             |                    |                                     |
|                   |                                   |                          |                             |                    |                                     |
|                   |                                   |                          |                             |                    |                                     |
|                   |                                   |                          |                             |                    |                                     |
|                   |                                   |                          |                             |                    |                                     |
|                   |                                   |                          |                             |                    |                                     |
|                   |                                   |                          |                             |                    |                                     |
|                   |                                   |                          |                             |                    |                                     |
|                   |                                   |                          |                             |                    |                                     |