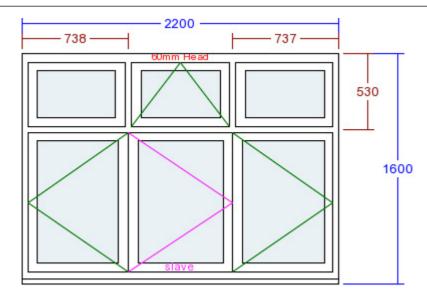

### **Detailed Specification:**

VIEWED FROM OUTSIDE. POINT OF ARROW DENOTES HINGE POSITION.

| Width (mm)        | 2200                              | Head Drip                | None                        | Swept Heads        | No                                  |
|-------------------|-----------------------------------|--------------------------|-----------------------------|--------------------|-------------------------------------|
| Height (mm)       | 1900                              |                          |                             | Glass Pattern      | Clear                               |
| Frame Head Size   | 60mm                              | Add Ons Required         | No                          |                    |                                     |
|                   |                                   |                          |                             | Glass Type         | 4mm Annealed                        |
| Feature Mould     | Ovolo                             | Trickle Vents Required   | No                          |                    |                                     |
|                   |                                   |                          |                             | Glazing Features   | None                                |
| Transom Drop (mm) | 530                               | Window Board Required    | Yes                         |                    |                                     |
| Transom Drip      | No                                | Window Board Species     | Engineered European Redwood | Handle             | Peardrop - Polished Brass Lacquered |
|                   |                                   | Window Board Colour      | White (RAL 9003)            | Peg Stay Alignment | Opening end pointing to handle      |
| Colour            | White (RAL 9003)                  | Window Board Length (mm) | 2200                        | Lockable Peg Stay  | Yes                                 |
|                   |                                   | Window Board Width (mm)  | 195                         | Dummy Hinges       | None                                |
| Cill              | 112mm x 38mm (inc. in overall ht) |                          |                             | Hinge System       | Pivot with Kenrick locks            |
| Cill Species      | Engineered European Redwood       |                          |                             |                    |                                     |
| Cill Horns        | No                                |                          |                             |                    |                                     |
|                   |                                   |                          |                             |                    |                                     |
|                   |                                   |                          |                             |                    |                                     |
|                   |                                   |                          |                             |                    |                                     |
|                   |                                   |                          |                             |                    |                                     |
|                   |                                   |                          |                             |                    |                                     |
|                   |                                   |                          |                             |                    |                                     |
|                   |                                   |                          |                             |                    |                                     |
|                   |                                   |                          |                             |                    |                                     |