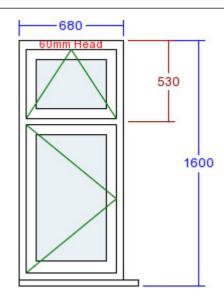

# Detailed Specification:

VIEWED FROM OUTSIDE. POINT OF ARROW DENOTES HINGE POSITION.

| Width (mm)        | 680                               | Head Drip                | None                        | Swept Heads        | No                                  |
|-------------------|-----------------------------------|--------------------------|-----------------------------|--------------------|-------------------------------------|
| Height (mm)       | 1900                              |                          |                             | Glass Pattern      | Clear                               |
| Frame Head Size   | 60mm                              | Add Ons Required         | No                          |                    |                                     |
|                   |                                   |                          |                             | Glass Type         | 4mm Annealed                        |
| Feature Mould     | Ovolo                             | Trickle Vents Required   | No                          |                    |                                     |
|                   |                                   |                          |                             | Glazing Features   | None                                |
| Transom Drop (mm) | 530                               | Window Board Required    | Yes                         |                    |                                     |
| Transom Drip      | No                                | Window Board Species     | Engineered European Redwood | Handle             | Peardrop - Polished Brass Lacquered |
|                   |                                   | Window Board Colour      | White (RAL 9003)            | Peg Stay Alignment | Opening end pointing to handle      |
| Colour            | White (RAL 9003)                  | Window Board Length (mm) | 880                         | Lockable Peg Stay  | Yes                                 |
|                   |                                   | Window Board Width (mm)  | 195                         | Dummy Hinges       | None                                |
| Cill              | 112mm x 38mm (inc. in overall ht) |                          |                             | Hinge System       | Pivot with Seigenia locks           |
| Cill Species      | Engineered European Redwood       |                          |                             |                    |                                     |
| Cill Horns        | No                                |                          |                             |                    |                                     |
|                   |                                   |                          |                             |                    |                                     |
|                   |                                   |                          |                             |                    |                                     |
|                   |                                   |                          |                             |                    |                                     |
|                   |                                   |                          |                             |                    |                                     |
|                   |                                   |                          |                             |                    |                                     |
|                   |                                   |                          |                             |                    |                                     |
|                   |                                   |                          |                             |                    |                                     |
|                   |                                   |                          |                             |                    |                                     |