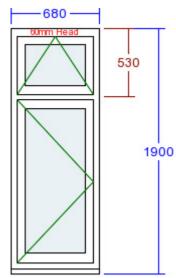

## CONVENTIONAL FLUSH CASEMENT FACET T IN EUROPEAN REDWOOD

Quote Ref: 655/6 V2

Quantity: 1

Style: DL10 Item Reference: Reception Room Bay

Item: 1

# Detailed Specification:

VIEWED FROM OUTSIDE. POINT OF ARROW DENOTES HINGE POSITION.

| Width (mm)        | 680                               | Head Drip                | None                        | Swept Heads        | No                                  |
|-------------------|-----------------------------------|--------------------------|-----------------------------|--------------------|-------------------------------------|
| Height (mm)       | 1900                              |                          |                             | Glass Pattern      | Clear                               |
| Frame Head Size   | 60mm                              | Add Ons Required         | No                          |                    |                                     |
|                   |                                   |                          |                             | Glass Type         | 4mm Annealed                        |
| Feature Mould     | Ovolo                             | Trickle Vents Required   | No                          |                    |                                     |
|                   |                                   |                          |                             | Glazing Features   | None                                |
| Transom Drop (mm) | 530                               | Window Board Required    | Yes                         |                    |                                     |
| Transom Drip      | No                                | Window Board Species     | Engineered European Redwood | Handle             | Peardrop - Polished Brass Lacquered |
|                   |                                   | Window Board Colour      | White (RAL 9003)            | Peg Stay Alignment | Opening end pointing to handle      |
| Colour            | White (RAL 9003)                  | Window Board Length (mm) | 880                         | Lockable Peg Stay  | Yes                                 |
|                   |                                   | Window Board Width (mm)  | 195                         | Dummy Hinges       | None                                |
| Cill              | 112mm x 38mm (inc. in overall ht) |                          |                             | Hinge System       | Pivot with Seigenia locks           |
| Cill Species      | Engineered European Redwood       |                          |                             |                    |                                     |
| Cill Horns        | No                                |                          |                             |                    |                                     |
|                   |                                   |                          |                             |                    |                                     |
|                   |                                   |                          |                             |                    |                                     |
|                   |                                   |                          |                             |                    |                                     |
|                   |                                   |                          |                             |                    |                                     |
|                   |                                   |                          |                             |                    |                                     |
|                   |                                   |                          |                             |                    |                                     |
|                   |                                   |                          |                             |                    |                                     |
|                   |                                   |                          |                             |                    |                                     |