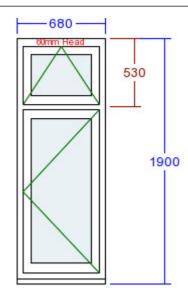

# Detailed Specification:

VIEWED FROM OUTSIDE. POINT OF ARROW DENOTES HINGE POSITION.

| Width (mm)        | 680                               | Head Drip                | None                        | Swept Heads        | No                                  |
|-------------------|-----------------------------------|--------------------------|-----------------------------|--------------------|-------------------------------------|
| Height (mm)       | 1900                              |                          |                             | Glass Pattern      | Clear                               |
| Frame Head Size   | 60mm                              | Add Ons Required         | No                          |                    |                                     |
|                   |                                   |                          |                             | Glass Type         | 4mm Annealed                        |
| Feature Mould     | Ovolo                             | Trickle Vents Required   | No                          |                    |                                     |
|                   |                                   |                          |                             | Glazing Features   | None                                |
| Transom Drop (mm) | 530                               | Window Board Required    | Yes                         |                    |                                     |
| Transom Drip      | No                                | Window Board Species     | Engineered European Redwood | Handle             | Peardrop - Polished Brass Lacquered |
|                   |                                   | Window Board Colour      | White (RAL 9003)            | Peg Stay Alignment | Opening end pointing to handle      |
| Colour            | White (RAL 9003)                  | Window Board Length (mm) | 880                         | Lockable Peg Stay  | Yes                                 |
|                   |                                   | Window Board Width (mm)  | 195                         | Dummy Hinges       | None                                |
| Cill              | 112mm x 38mm (inc. in overall ht) |                          |                             | Hinge System       | Pivot with Seigenia locks           |
| Cill Species      | Engineered European Redwood       |                          |                             |                    |                                     |
| Cill Horns        | No                                |                          |                             |                    |                                     |
|                   |                                   |                          |                             |                    |                                     |
|                   |                                   |                          |                             |                    |                                     |
|                   |                                   |                          |                             |                    |                                     |
|                   |                                   |                          |                             |                    |                                     |
|                   |                                   |                          |                             |                    |                                     |
|                   |                                   |                          |                             |                    |                                     |
|                   |                                   |                          |                             |                    |                                     |
|                   |                                   |                          |                             |                    |                                     |