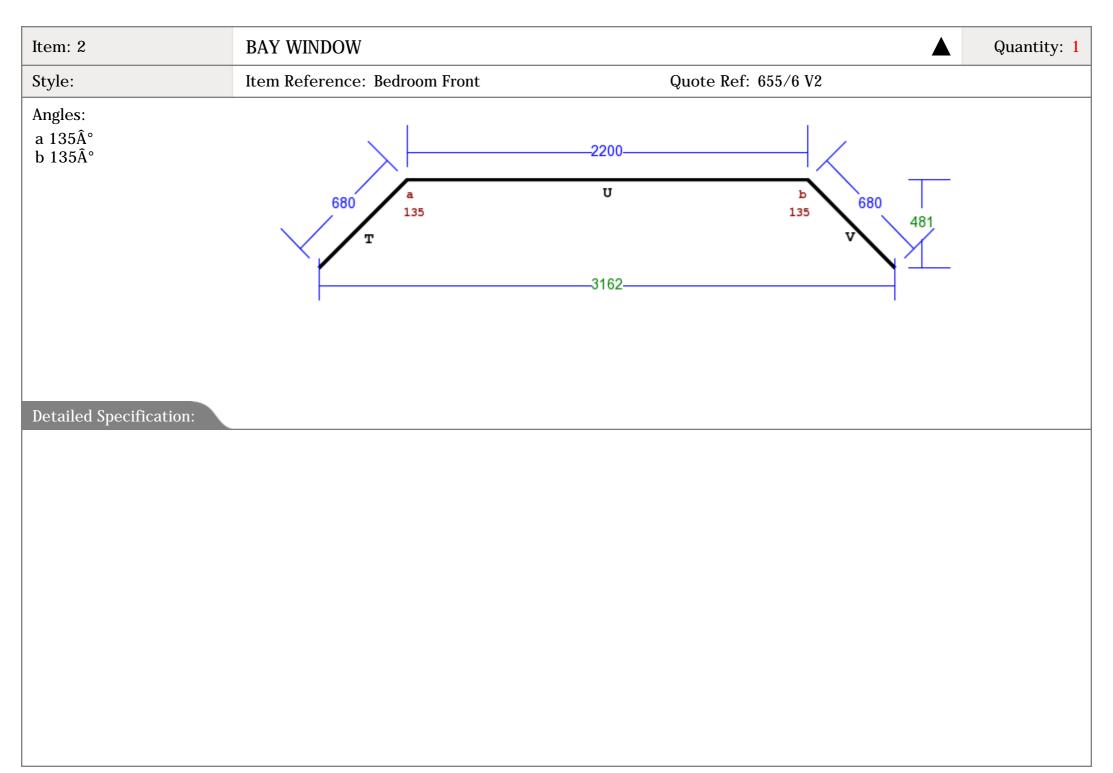

## CONVENTIONAL COTTAGE CASEMENT FACET U IN EUROPEAN REDWOOD

Quantity: 1

**Key Features:** 

Item: 1

### **Detailed Specification:**

VIEWED FROM OUTSIDE. POINT OF ARROW DENOTES HINGE POSITION.

| Width (mm)        | 2200                              | Head Drip                | None                        | Swept Heads        | No                                  |
|-------------------|-----------------------------------|--------------------------|-----------------------------|--------------------|-------------------------------------|
| Height (mm)       | 1900                              |                          |                             | Glass Pattern      | Clear                               |
| Frame Head Size   | 60mm                              | Add Ons Required         | No                          |                    |                                     |
|                   |                                   |                          |                             | Glass Type         | 4mm Annealed                        |
| Feature Mould     | Ovolo                             | Trickle Vents Required   | No                          |                    |                                     |
|                   |                                   |                          |                             | Glazing Features   | None                                |
| Transom Drop (mm) | 530                               | Window Board Required    | Yes                         |                    |                                     |
| Transom Drip      | No                                | Window Board Species     | Engineered European Redwood | Handle             | Peardrop - Polished Brass Lacquered |
|                   |                                   | Window Board Colour      | White (RAL 9003)            | Peg Stay Alignment | Opening end pointing to handle      |
| Colour            | White (RAL 9003)                  | Window Board Length (mm) | 2200                        | Lockable Peg Stay  | Yes                                 |
|                   |                                   | Window Board Width (mm)  | 195                         | Dummy Hinges       | None                                |
| Cill              | 112mm x 38mm (inc. in overall ht) |                          |                             | Hinge System       | Pivot with Kenrick locks            |
| Cill Species      | Engineered European Redwood       |                          |                             |                    |                                     |
| Cill Horns        | No                                |                          |                             |                    |                                     |
|                   |                                   |                          |                             |                    |                                     |
|                   |                                   |                          |                             |                    |                                     |
|                   |                                   |                          |                             |                    |                                     |
|                   |                                   |                          |                             |                    |                                     |
|                   |                                   |                          |                             |                    |                                     |
|                   |                                   |                          |                             |                    |                                     |
|                   |                                   |                          |                             |                    |                                     |
|                   |                                   |                          |                             |                    |                                     |