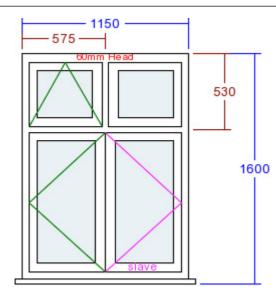

# Detailed Specification:

VIEWED FROM OUTSIDE. POINT OF ARROW DENOTES HINGE POSITION.

| Width (mm)        | 680                               | Head Drip                | None                        | Swept Heads        | No                                  |
|-------------------|-----------------------------------|--------------------------|-----------------------------|--------------------|-------------------------------------|
| Height (mm)       | 1900                              |                          |                             | Glass Pattern      | Clear                               |
| Frame Head Size   | 60mm                              | Add Ons Required         | No                          |                    |                                     |
|                   |                                   |                          |                             | Glass Type         | 4mm Annealed                        |
| Feature Mould     | Ovolo                             | Trickle Vents Required   | No                          |                    |                                     |
|                   |                                   |                          |                             | Glazing Features   | None                                |
| Transom Drop (mm) | 530                               | Window Board Required    | Yes                         |                    |                                     |
| Transom Drip      | No                                | Window Board Species     | Engineered European Redwood | Handle             | Peardrop - Polished Brass Lacquered |
|                   |                                   | Window Board Colour      | White (RAL 9003)            | Peg Stay Alignment | Opening end pointing to handle      |
| Colour            | White (RAL 9003)                  | Window Board Length (mm) | 880                         | Lockable Peg Stay  | Yes                                 |
|                   |                                   | Window Board Width (mm)  | 195                         | Dummy Hinges       | None                                |
| Cill              | 112mm x 38mm (inc. in overall ht) |                          |                             | Hinge System       | Pivot with Seigenia locks           |
| Cill Species      | Engineered European Redwood       |                          |                             |                    |                                     |
| Cill Horns        | No                                |                          |                             |                    |                                     |
|                   |                                   |                          |                             |                    |                                     |
|                   |                                   |                          |                             |                    |                                     |
|                   |                                   |                          |                             |                    |                                     |
|                   |                                   |                          |                             |                    |                                     |
|                   |                                   |                          |                             |                    |                                     |
|                   |                                   |                          |                             |                    |                                     |
|                   |                                   |                          |                             |                    |                                     |
|                   |                                   |                          |                             |                    |                                     |