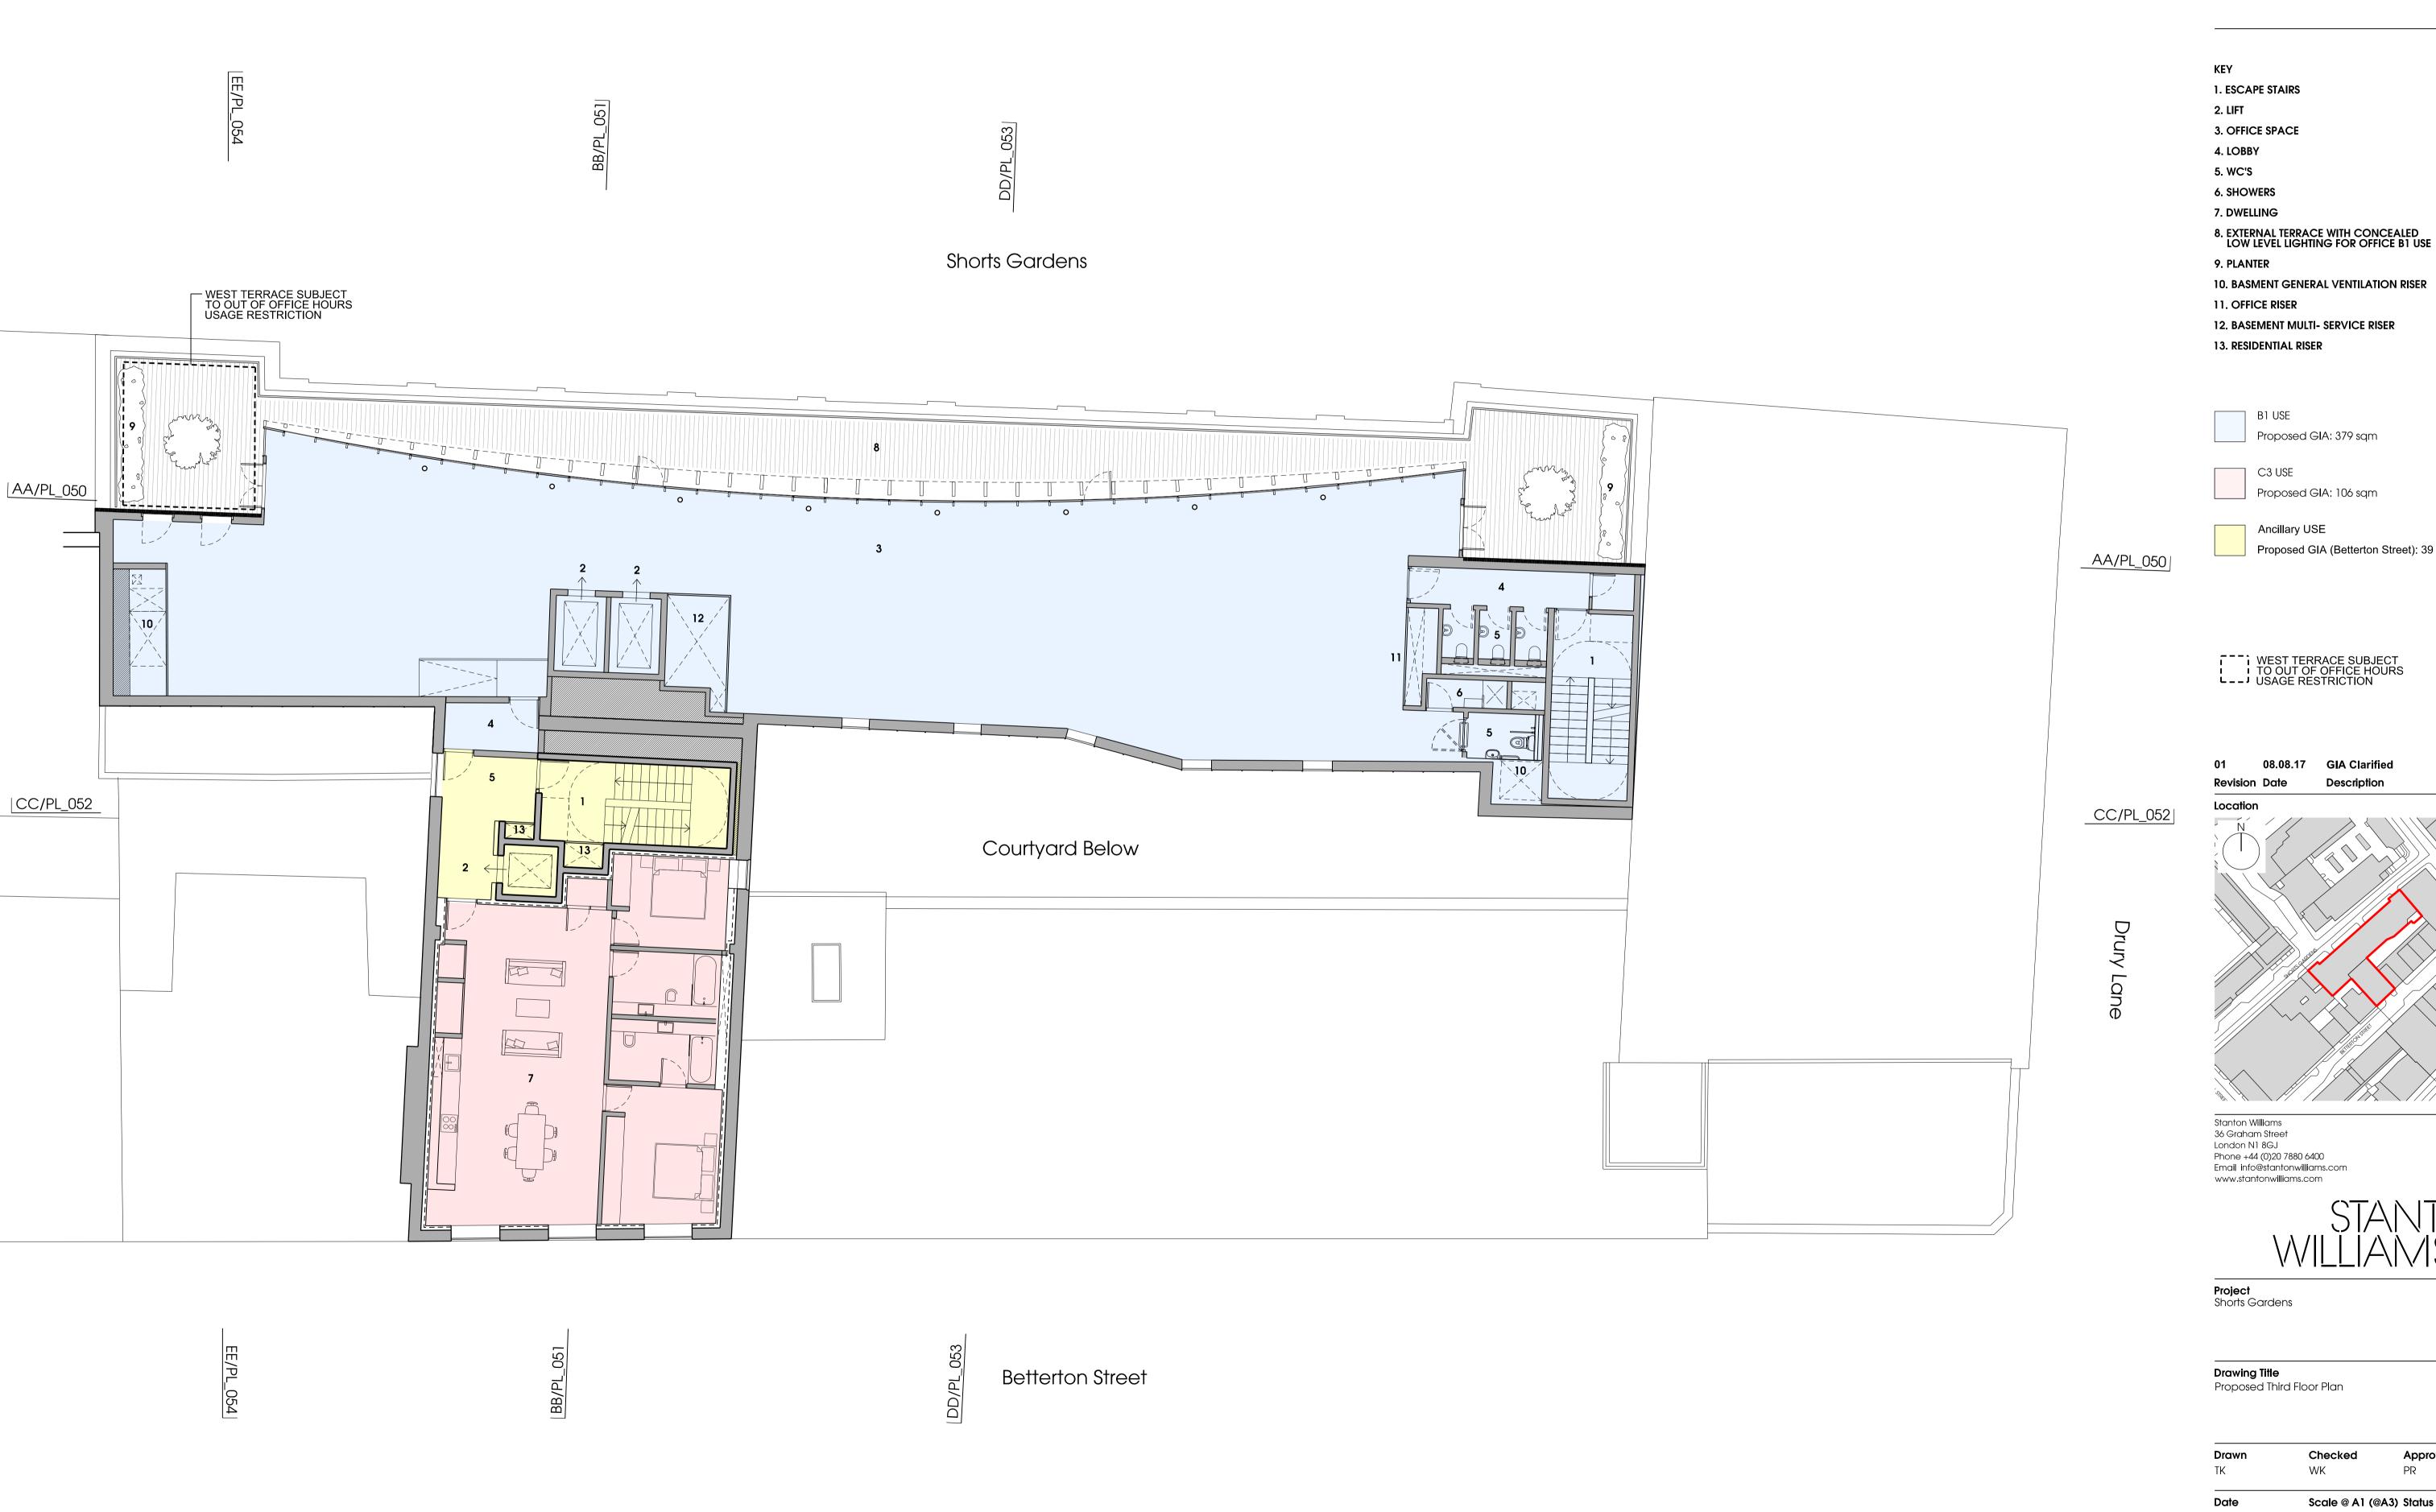

To be read in conjunction with the specification and all relevant

1. ESCAPE STAIRS

10. BASMENT GENERAL VENTILATION RISER

12. BASEMENT MULTI- SERVICE RISER

13. RESIDENTIAL RISER

Proposed GIA: 379 sqm

Proposed GIA: 106 sqm

Proposed GIA (Betterton Street): 39 sqm

08.08.17 GIA Clarified

Stanton Williams
36 Graham Street
London N1 8GJ
Phone +44 (0)20 7880 6400
Email info@stantonwilliams.com
www.stantonwilliams.com

498

| <b>Drawn</b><br>TK     | <b>Checked</b><br>WK | <b>Approved</b> PR         |
|------------------------|----------------------|----------------------------|
| <b>Date</b> 05/04/2017 | Scale @ A1 (@A       | <b>N3) Status</b> Planning |
| Project No.            | Drawing No.          | Revision                   |