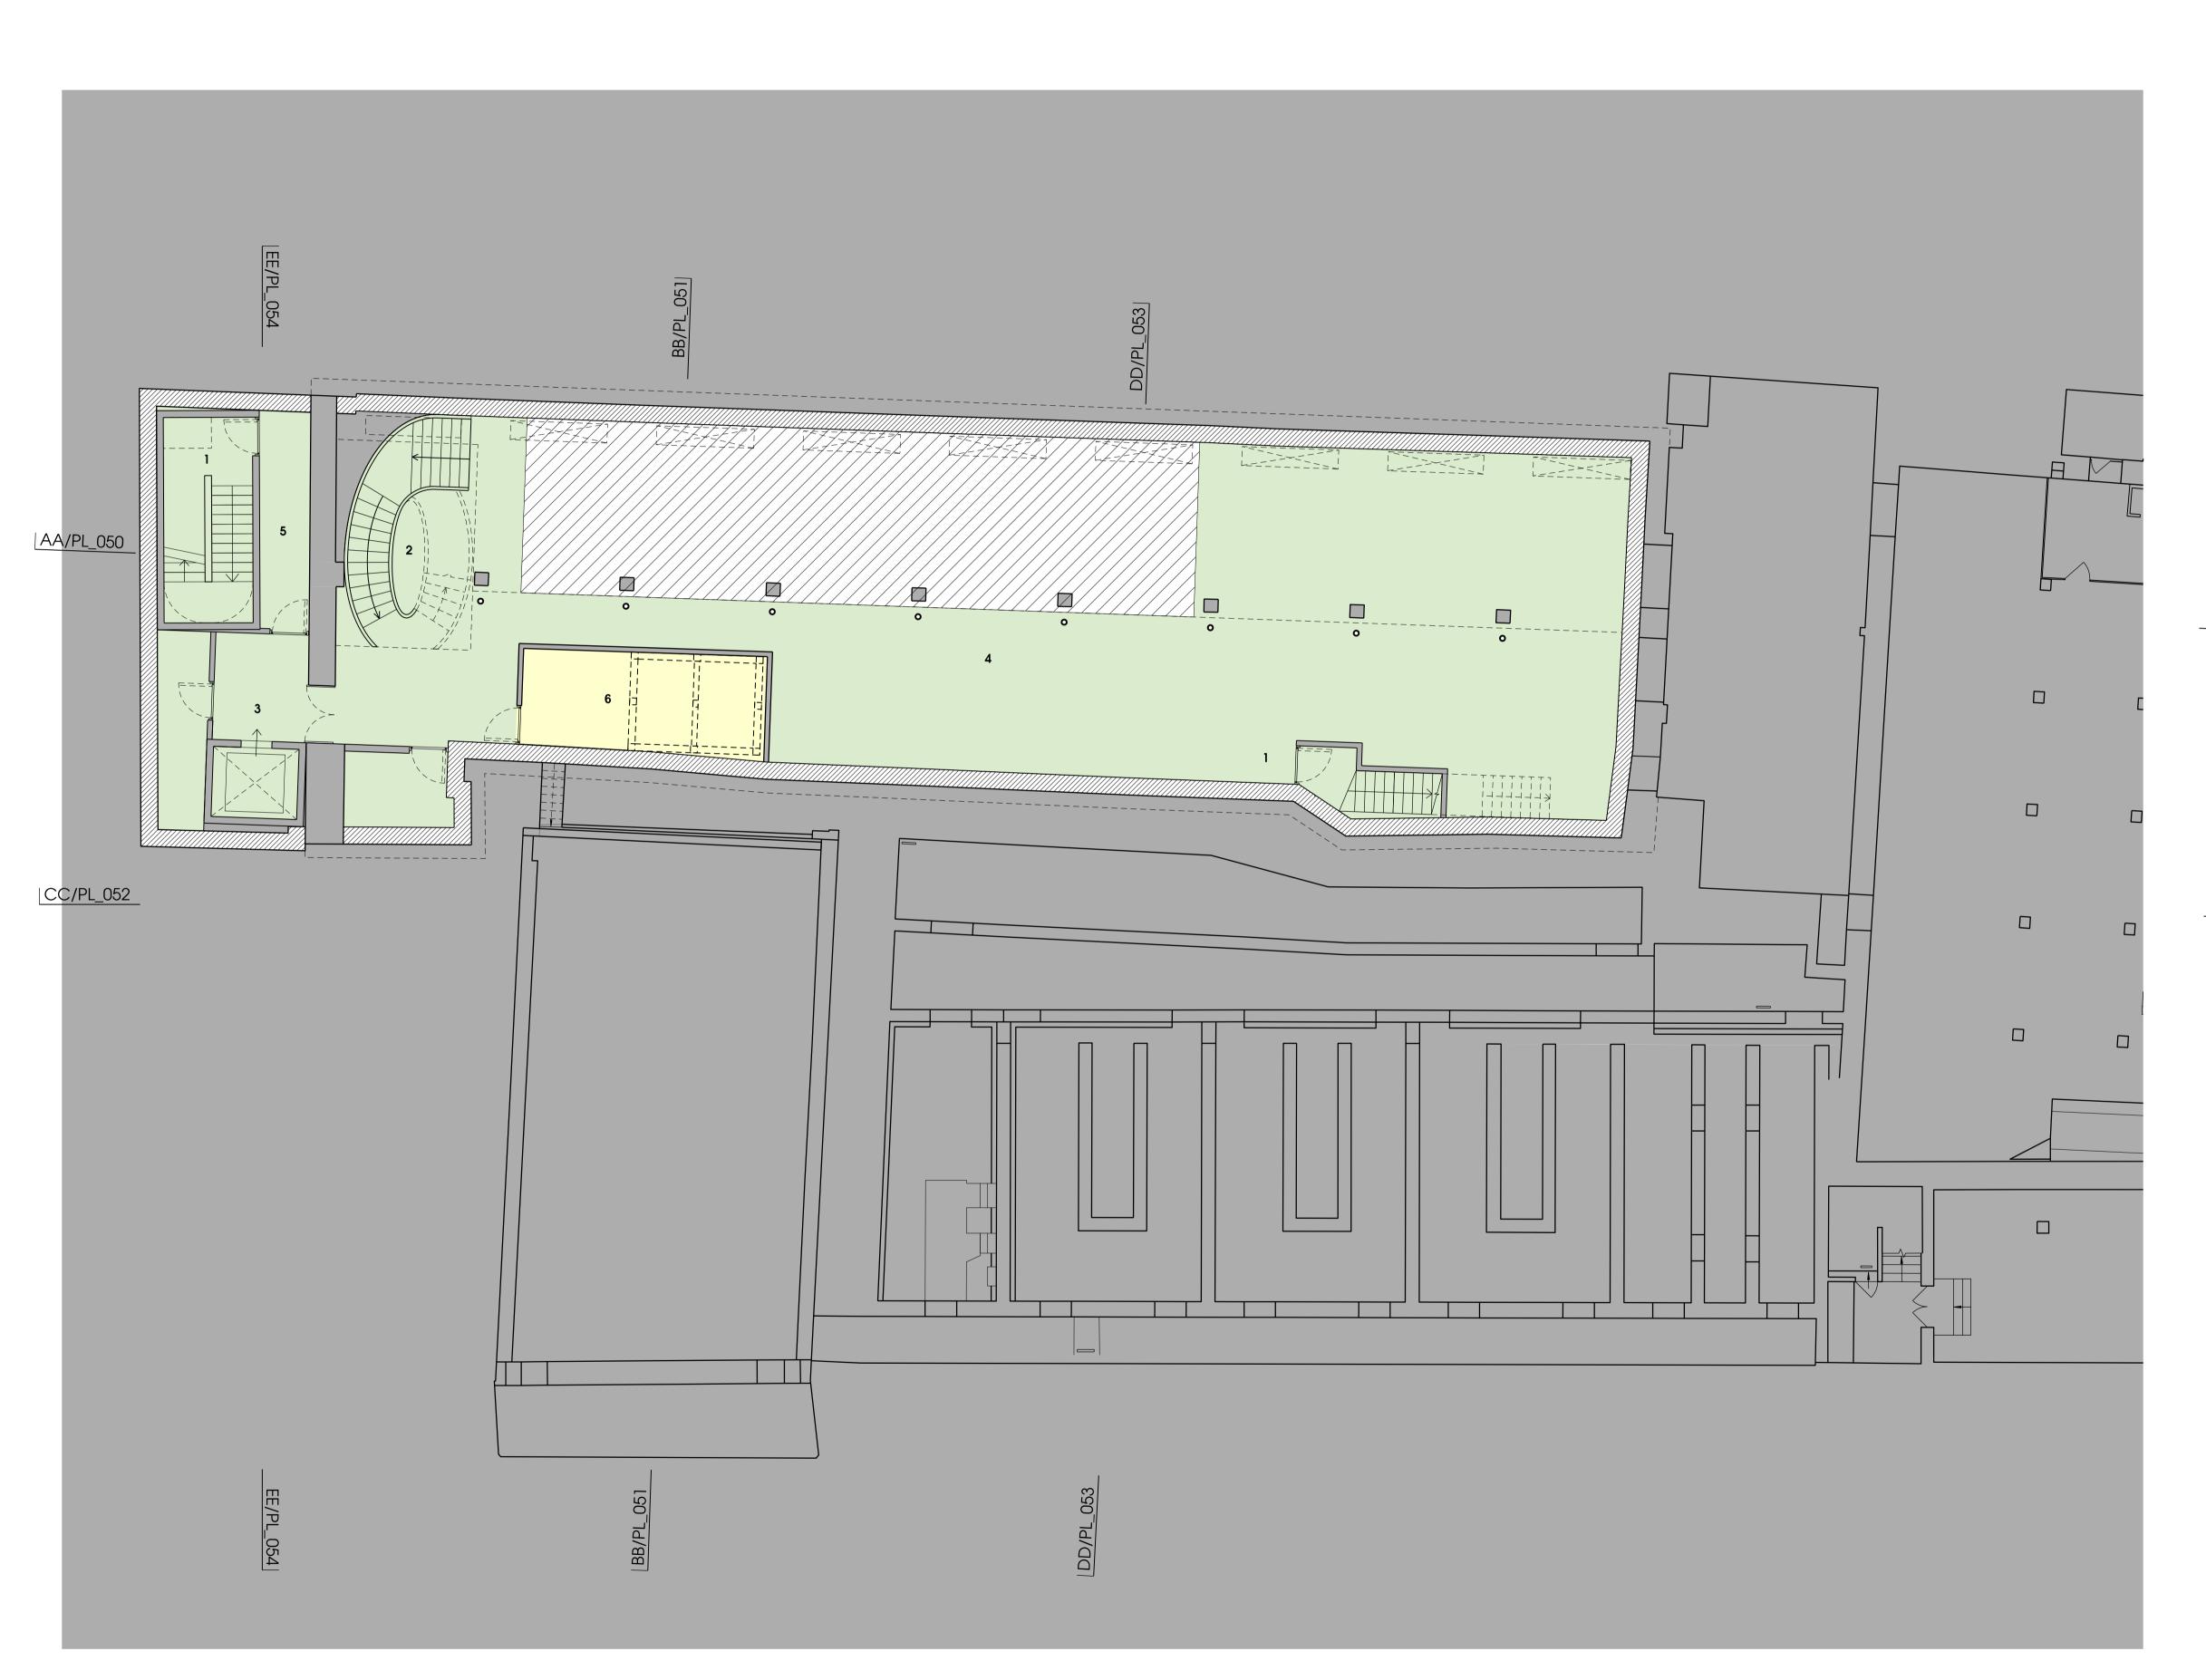

To be read in conjunction with the specification and all relevant

KEY

1. FIRE ESCAPE

2. OPEN STAIRS

3. LIFT

4. FLEXIBLE USE

5. LOBBY 6. PLANT ROOM

D1 ,D2 USE

Proposed GIA: 323 sqm

A3/A4 USE (SPACE LIMITED TO 100sqm) Proposed GIA: 100 sqm

Ancillary USE

Proposed GIA (Shorts Garden): 23 sqm

\_AA/PL\_050

CC/PL\_052

100SQM. PLANT ROOM SPACE ADDED. GIA Clarified

Revision Date Description Location

Stanton Williams
36 Graham Street
London N1 8GJ
Phone +44 (0)20 7880 6400
Email info@stantonwilliams.com
www.stantonwilliams.com

**Project** Shorts Gardens

**Drawing Title**Proposed Lower Basement Plan

|                  | PR                                |
|------------------|-----------------------------------|
| Scale @ A1 (@A3) | Status                            |
| 1:100 (1:200)    | Planning                          |
|                  | Scale @ A1 (@A3)<br>1:100 (1:200) |