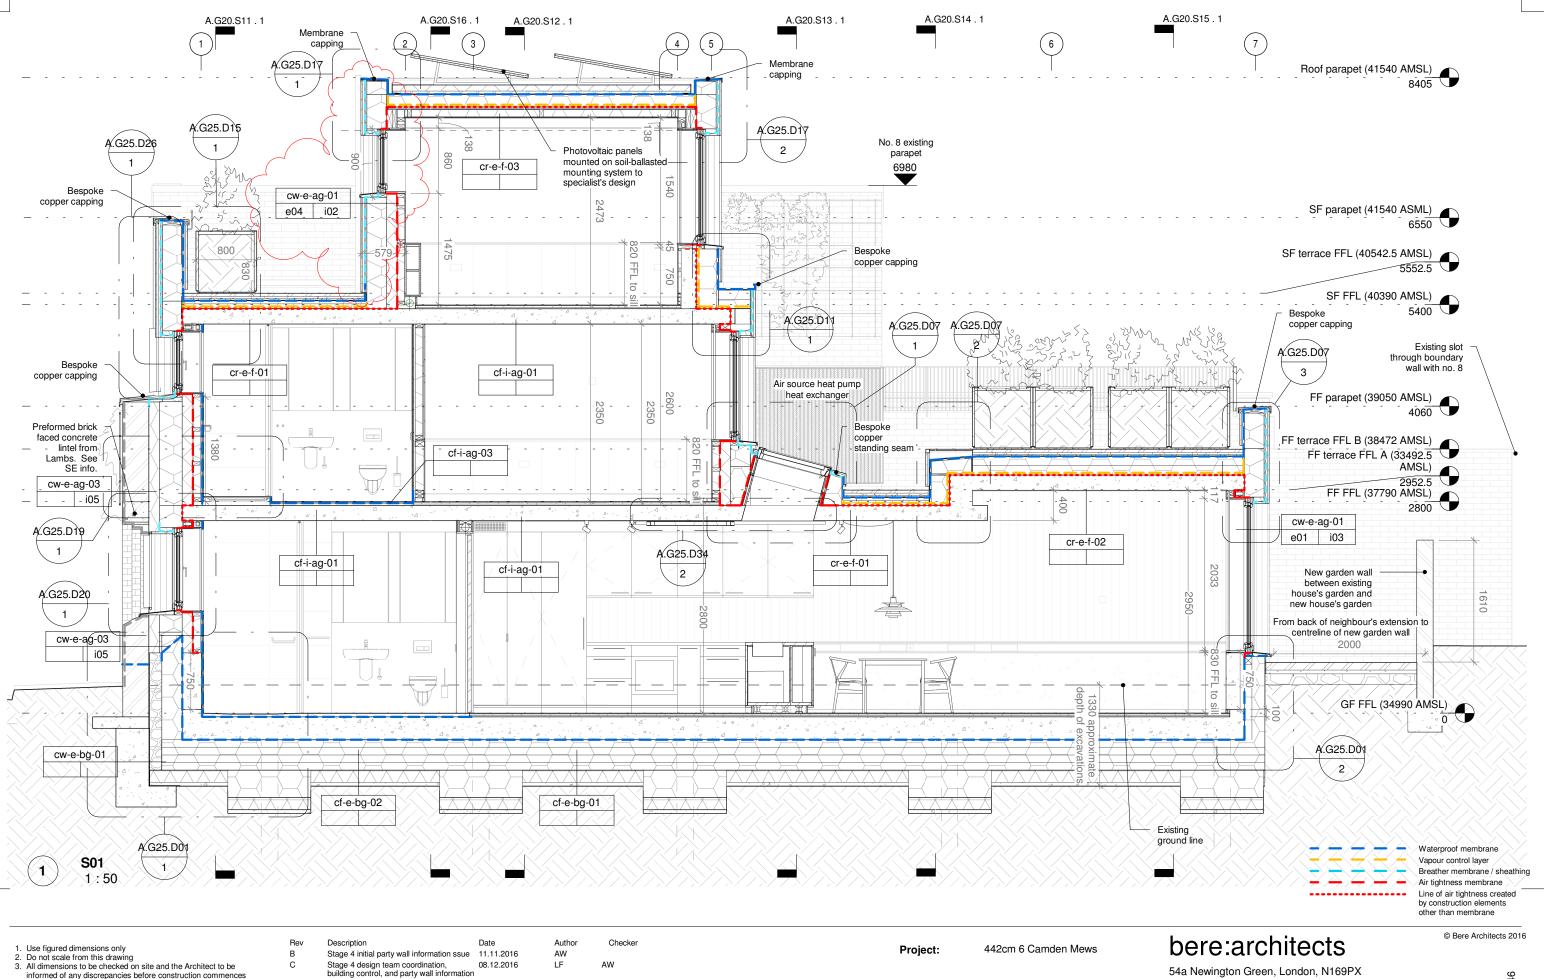

Stage 4 design team coordination, building control, and party wall information 4. All references to drawings refer to current revision of that drawing.  $\mathsf{AW}$ Stage 4 general design update T +44 (0)20 7241 1064 bere@bere.co.uk www.bere.co.uk Subject: Section through kitchen and north AW LF AW AW 5. Structural and services information shown is indicative only. Issue to timber cladding manufacturer 17.02.2017 AW bathrooms near north east party wall Refer to consultants' drawings for details and setting out.
6. All work and materials to be in accordance with current applicable Production information for bill of quantities 20.02.2017 AW Disc. Package. Drawing Project REV Planning: Non-Material Amendment 16.03.2017 LD Stage statutory legistlation and to comply with all relevant codes of Scale: 1:50 practice and British and European standards Tender 27.04.2017 JB LD 17.05.2017 Tender revisions 0442 A.G20.S01 AW Further tender revisions 26.05.2017 JB Creation Date: 06/24/16 North window revisions for minor material 02.08.2017 JB AW