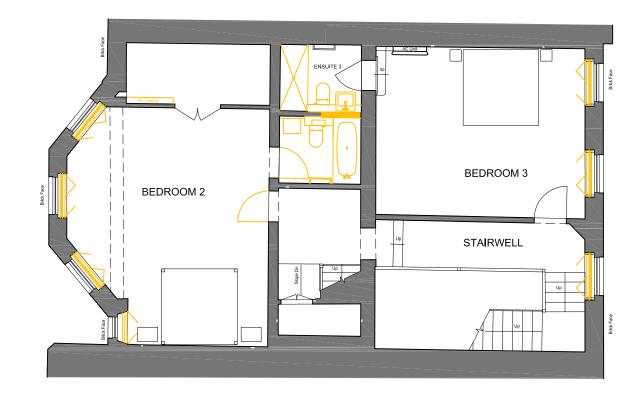

T

I.

Note: Survey drawings are based upon the drawings produced by The Gordon Tomalin Partnership, Consultant Land Surveyors, Basildon, Jan 2017.

| Notes:<br>This drawing is the copyright of Giles Quarme and Associates and cannot be printed or re-produced without prior permission.<br>Do not scale.<br>This drawing has been based on survey information provided by others.<br>All dimensions and setting out must be verified on site before commencement of the work, and any discrepancies notified to the architect.<br>All windows and doors are to fit into existing openings.<br>All dimensions are in millimetres unless stated otherwise. | Project and Project No:<br>34 JOHN STREET | Job No: 9739 | GILES QUARME AND ASSOCIA<br>(Chartered Architects) |
|--------------------------------------------------------------------------------------------------------------------------------------------------------------------------------------------------------------------------------------------------------------------------------------------------------------------------------------------------------------------------------------------------------------------------------------------------------------------------------------------------------|-------------------------------------------|--------------|----------------------------------------------------|
|                                                                                                                                                                                                                                                                                                                                                                                                                                                                                                        | ect. Title: DEMOLITION - First Floor Pl   | an           | 7 BISHOPS TERRACE<br>LONDON SE11 4UE               |