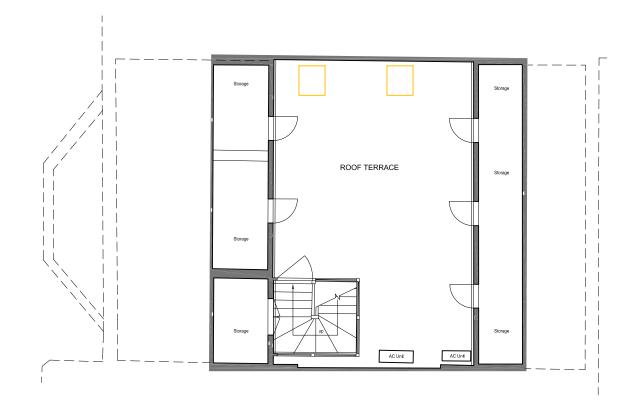

T

I.

Note: Survey drawings are based upon the drawings produced by The Gordon Tomalin Partnership, Consultant Land Surveyors, Basildon, Jan 2017.

| Notes:<br>This drawing is the copyright of Giles Quarme and Associates and cannot be printed or re-produced without prior permission.<br>Do not scale.<br>This drawing has been based on survey information provided by others.<br>All dimensions and setting out must be verified on site before commencement of the work, and any discrepancies notified to the architect.<br>All windows and doors are to fit into existing openings.<br>All dimensions are in millimetres unless stated otherwise. | Project and Project No:<br>34 JOHN STREET | Job No: 9739 | GILES QUARME AND ASSOCIA<br>(Chartered Architects) |
|--------------------------------------------------------------------------------------------------------------------------------------------------------------------------------------------------------------------------------------------------------------------------------------------------------------------------------------------------------------------------------------------------------------------------------------------------------------------------------------------------------|-------------------------------------------|--------------|----------------------------------------------------|
|                                                                                                                                                                                                                                                                                                                                                                                                                                                                                                        | ect. Title: DEMOLITION - First Floor Pl   | an           | 7 BISHOPS TERRACE<br>LONDON SE11 4UE               |