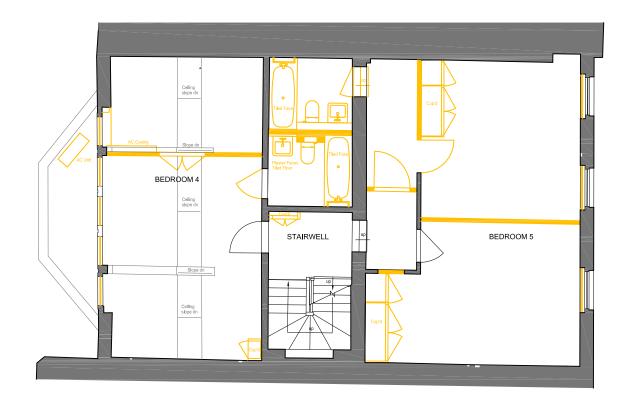

T

I.

Note: Survey drawings are based upon the drawings produced by The Gordon Tomalin Partnership, Consultant Land Surveyors, Basildon, Jan 2017.

| Notes:<br>This drawing is the copyright of Giles Quarme and Associates and cannot be printed or re-produced without prior permission.<br>Do not scale.<br>This drawing has been based on survey information provided by others.<br>All dimensions and setting out must be verified on site before commencement of the work, and any discrepancies notified to the architect.<br>All windows and doors are to fit into existing openings.<br>All dimensions are in millimetres unless stated otherwise. | Project and Project No:<br>34 JOHN STREET | Job No: 9739 | GILES QUARME AND ASSOCIA<br>(Chartered Architects) |
|--------------------------------------------------------------------------------------------------------------------------------------------------------------------------------------------------------------------------------------------------------------------------------------------------------------------------------------------------------------------------------------------------------------------------------------------------------------------------------------------------------|-------------------------------------------|--------------|----------------------------------------------------|
|                                                                                                                                                                                                                                                                                                                                                                                                                                                                                                        | ect. Title: DEMOLITION - First Floor Pl   | an           | 7 BISHOPS TERRACE<br>LONDON SE11 4UE               |