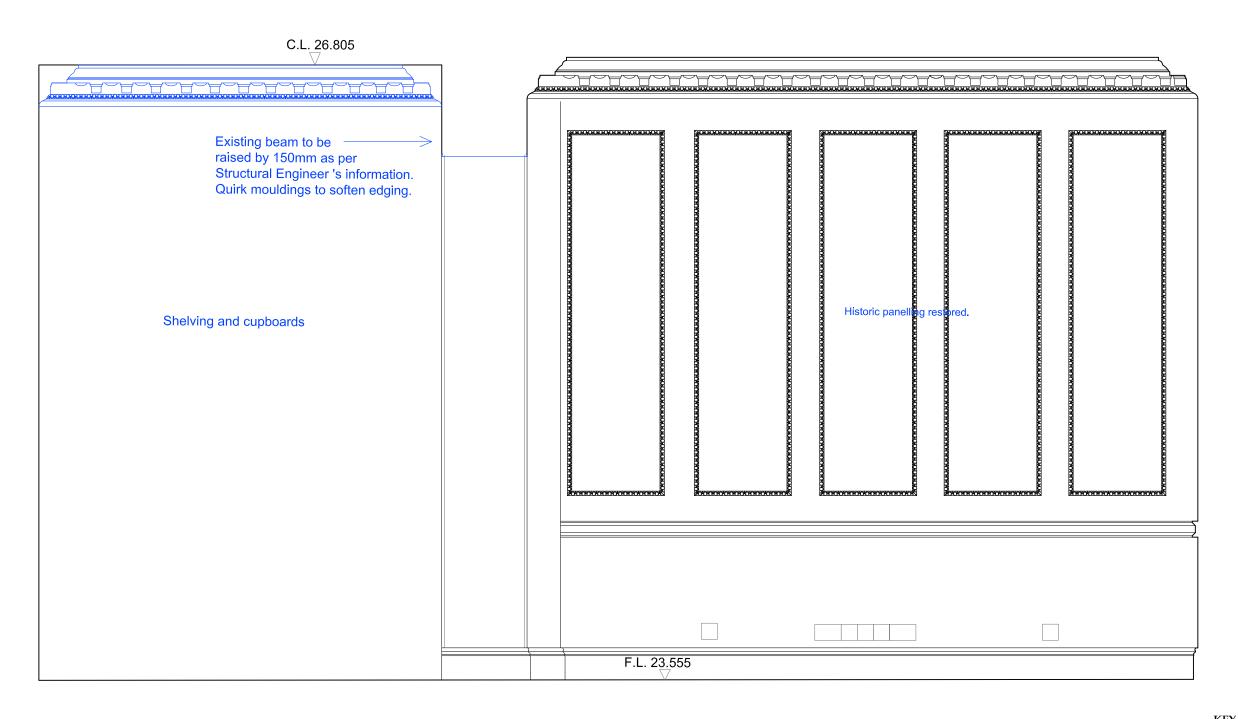

| 34 JOHN STREET        | Job No: 9739               |
|-----------------------|----------------------------|
| PROPOSAL GROUND FLOOR | ELEVATION - DRAWING ROOM 4 |

| GILES QUARME AND ASSO  | CIATES                   |
|------------------------|--------------------------|
| (Chartered Architects) |                          |
| 7 BISHOPS TERRACE      | Tel: (020                |
| LONDON SE11 4UE        | Fax: (020<br>E-mail: mai |