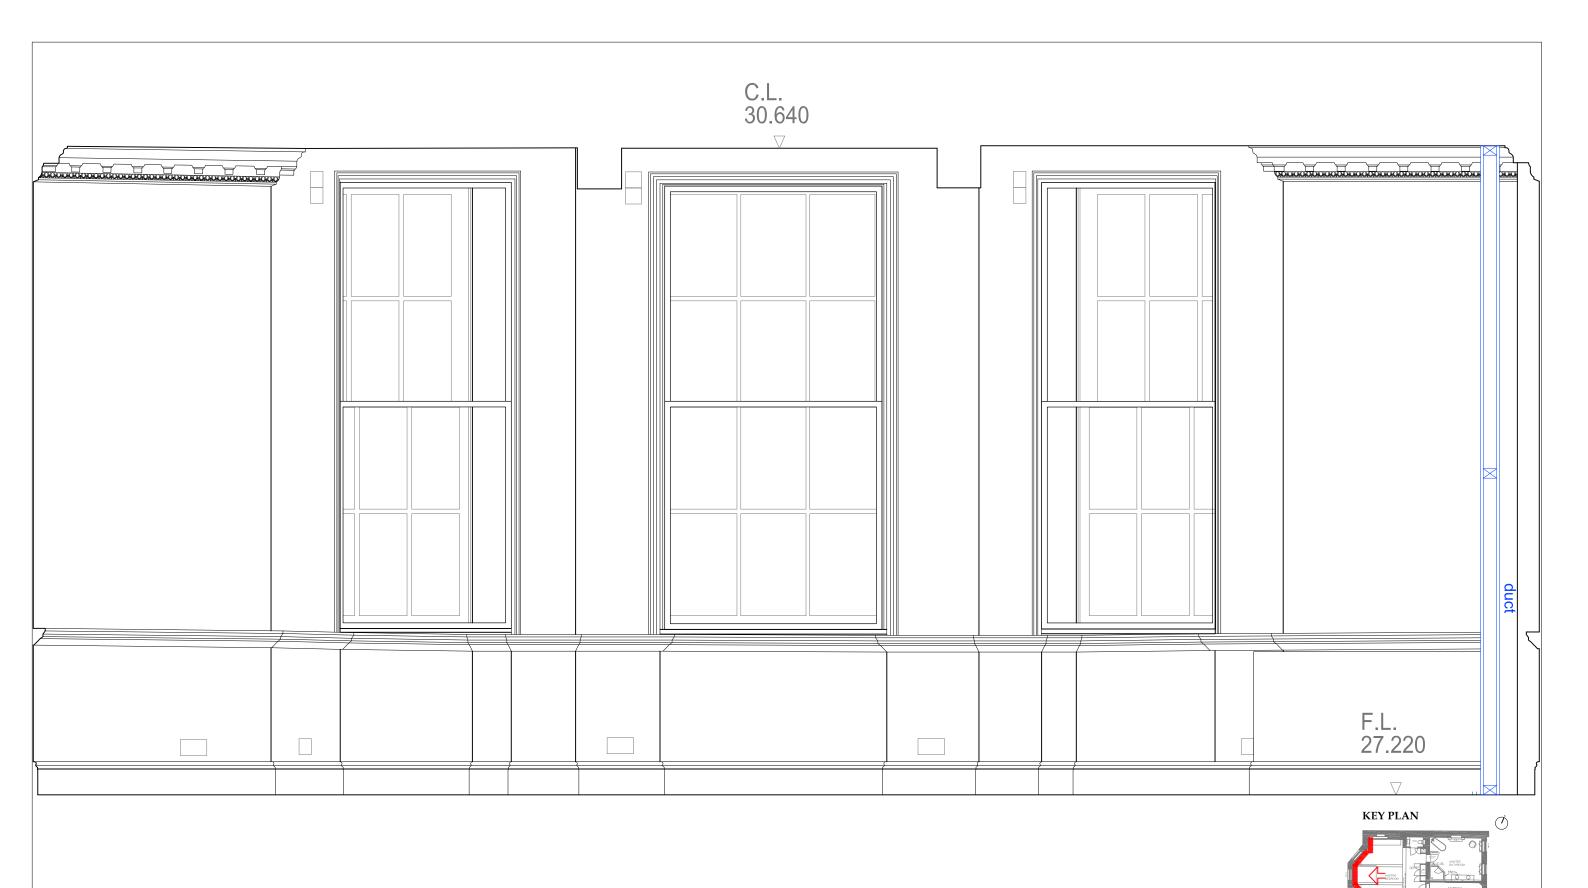

All windows and doors are to fit into existing openings.

All dimensions are in millimetres unless stated otherwise.

| Project and Project No: 34 JOHN STREET | Job No: 9739                   |
|----------------------------------------|--------------------------------|
| Title: PROPOSAL FIRST FLOOR ELEVATI    | ON+ SECTION - MASTER BEDROOM 1 |

| GILES QUARME AND ASSOCIA | ATES         |                                |
|--------------------------|--------------|--------------------------------|
| (Chartered Architects)   |              |                                |
| 7 BISHOPS TERRACE        | Tel:<br>Fax: | (020) 7582 0748                |
| LONDON SE11 4UE          |              | (020) 7793 8807<br>mail@quarme |

|    | Drawing No: 9739 P (0) 301 | Revision: |
|----|----------------------------|-----------|
| 18 | Date:                      | Scale:    |
| )7 | March 2017                 | 1:20@/    |

| 9739 P (0) 301 | A Revision: | JVS      |
|----------------|-------------|----------|
| Date:          | Scale:      | Checked: |
| March 2017     | 1:20@A3     | NB       |