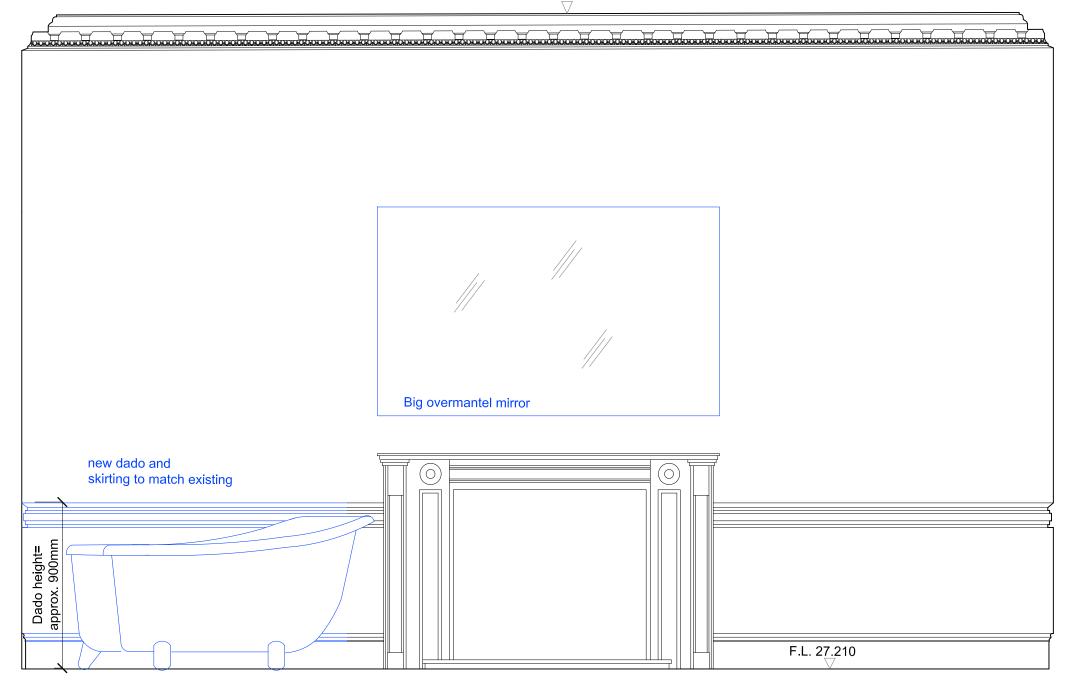

| out prior | permission. |  |
|-----------|-------------|--|
|           |             |  |

| Project and Project No:        |                     |
|--------------------------------|---------------------|
| 34 JOHN STREET                 | Job No: 9739        |
| PROPOSAL FIRST FLOOR ELEVATION | - MASTER BATHROOM 2 |

| GILES QUARME AND ASSO  | CIATES | 3    |
|------------------------|--------|------|
| (Chartered Architects) |        |      |
| 7 BISHOPS TERRACE      | Tel:   | (020 |

| (Cimitered Artificetis, | ,     |            |      |                                |
|-------------------------|-------|------------|------|--------------------------------|
| 7 BISHOPS               | TERRA | CE         | Tel: | (020) 7582 0748                |
| LONDON                  | SE11  | <b>4UE</b> |      | (020) 7793 8807<br>mail@quarme |

| 9739 P (0) 306 | Revision: | JVS      |
|----------------|-----------|----------|
| Date:          | Scale:    | Checked: |
| March 2017     | 1:20@A3   | NB       |

C.L. 30.675 F.L. 27.210

1:20@A3

JVS