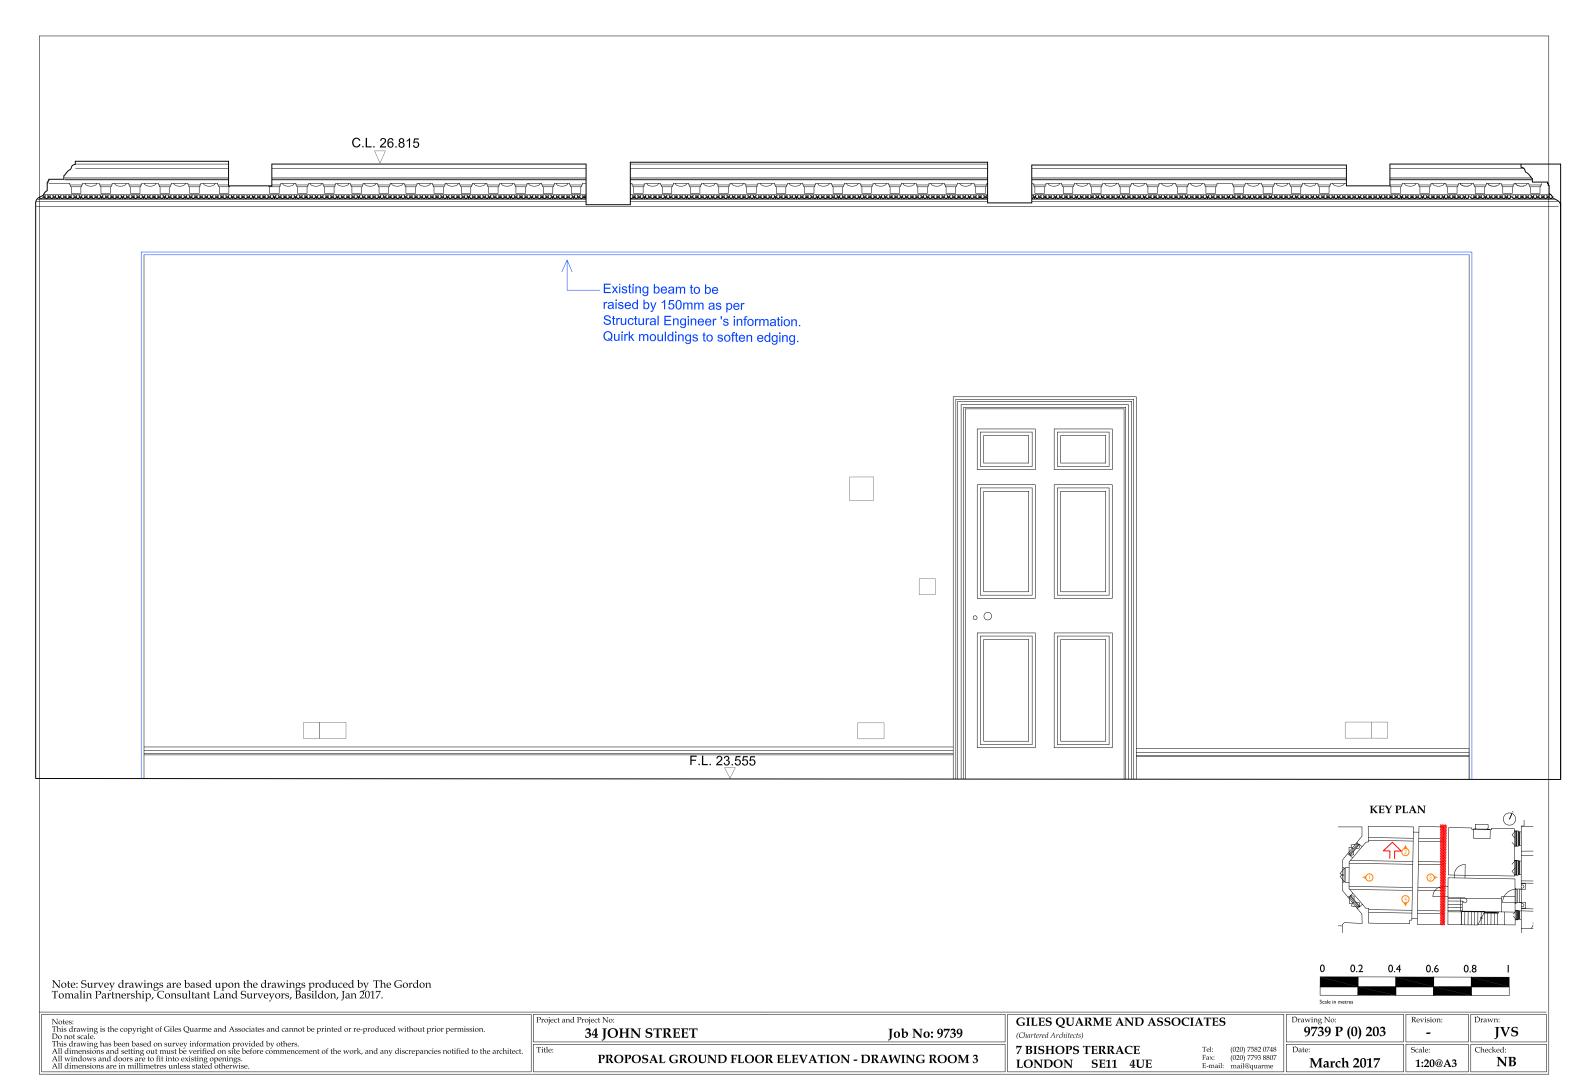

KEY PLAN

| Project and Project No: | · | · |  |
|-------------------------|---|---|--|

| 34 JOHN STREET       | Job No: 9739               |
|----------------------|----------------------------|
| PROPOSAL GROUND FLOO | R ELEVATION - DRAWING ROOM |