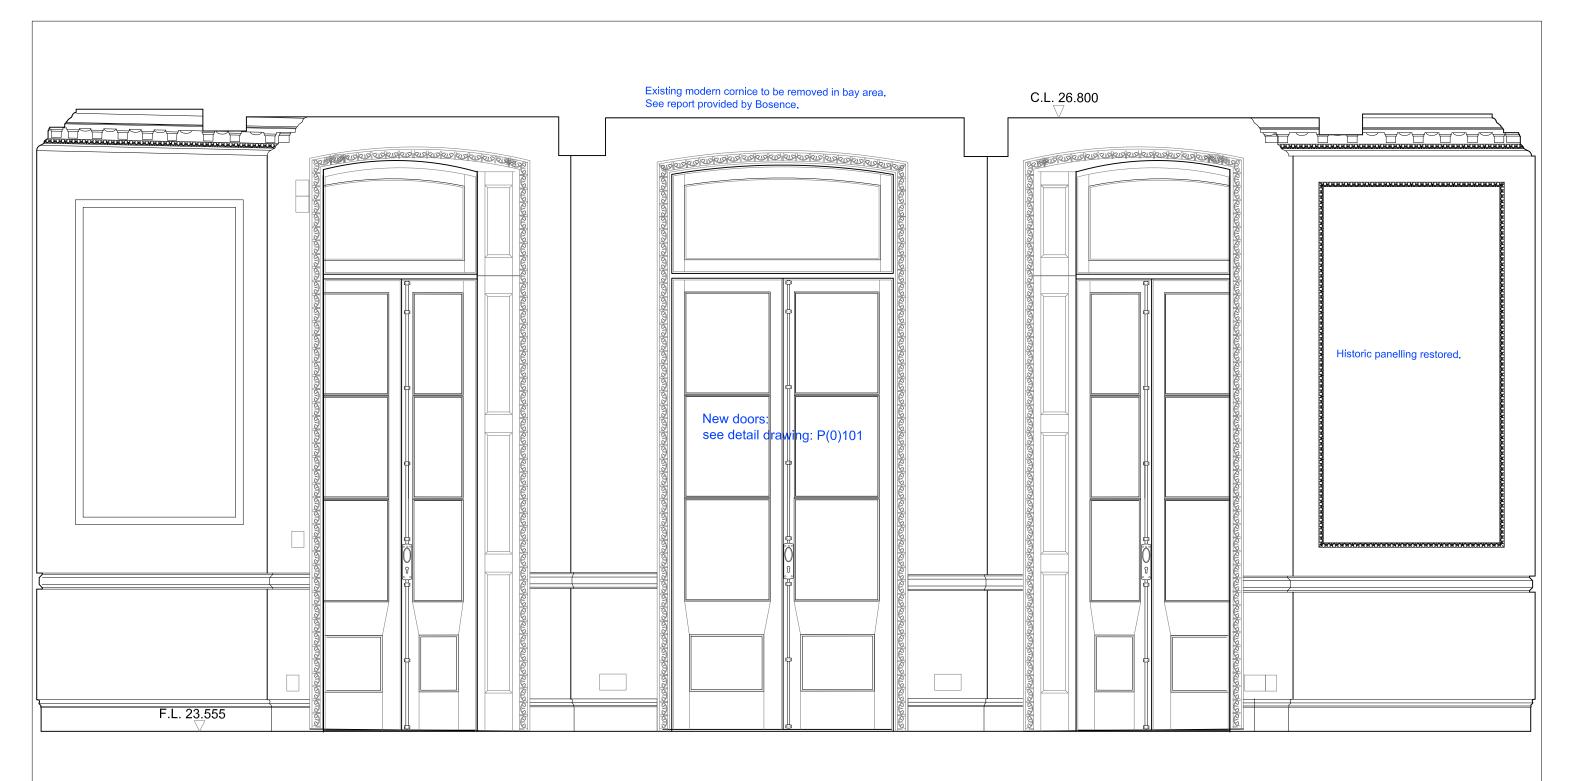

Rev A- 17 07 27 Doors with single glazing-SMT

Note: Survey drawings are based upon the drawings produced by The Gordon Tomalin Partnership, Consultant Land Surveyors, Basildon, Jan 2017.

GENERAL NOTES:

NEW TIMBER DOORS WITH SINGLE GLAZING

NEW INNER DOOR HEAD TO BE CURVED TO MATCH CURVES OF OUTER DOOR HEAD.

EXISTING ARCHITRAVES AND PANELING TO BE RESTORED AND REFIXED.

NEW ARCHITRAVES AND PANELING TO BE IN GOOD QUALITY JOINERY TIMBER.

TEMPLATES TO BE TAKEN FROM EXISTING MOULDING BY JOINER TO ENSURE EXACT REPRODUCTION OF PROFILES AND MOULDINGS. EXCESS PAINT TO BE REMOVED PRIOR TO MAKING TEMPLATES.