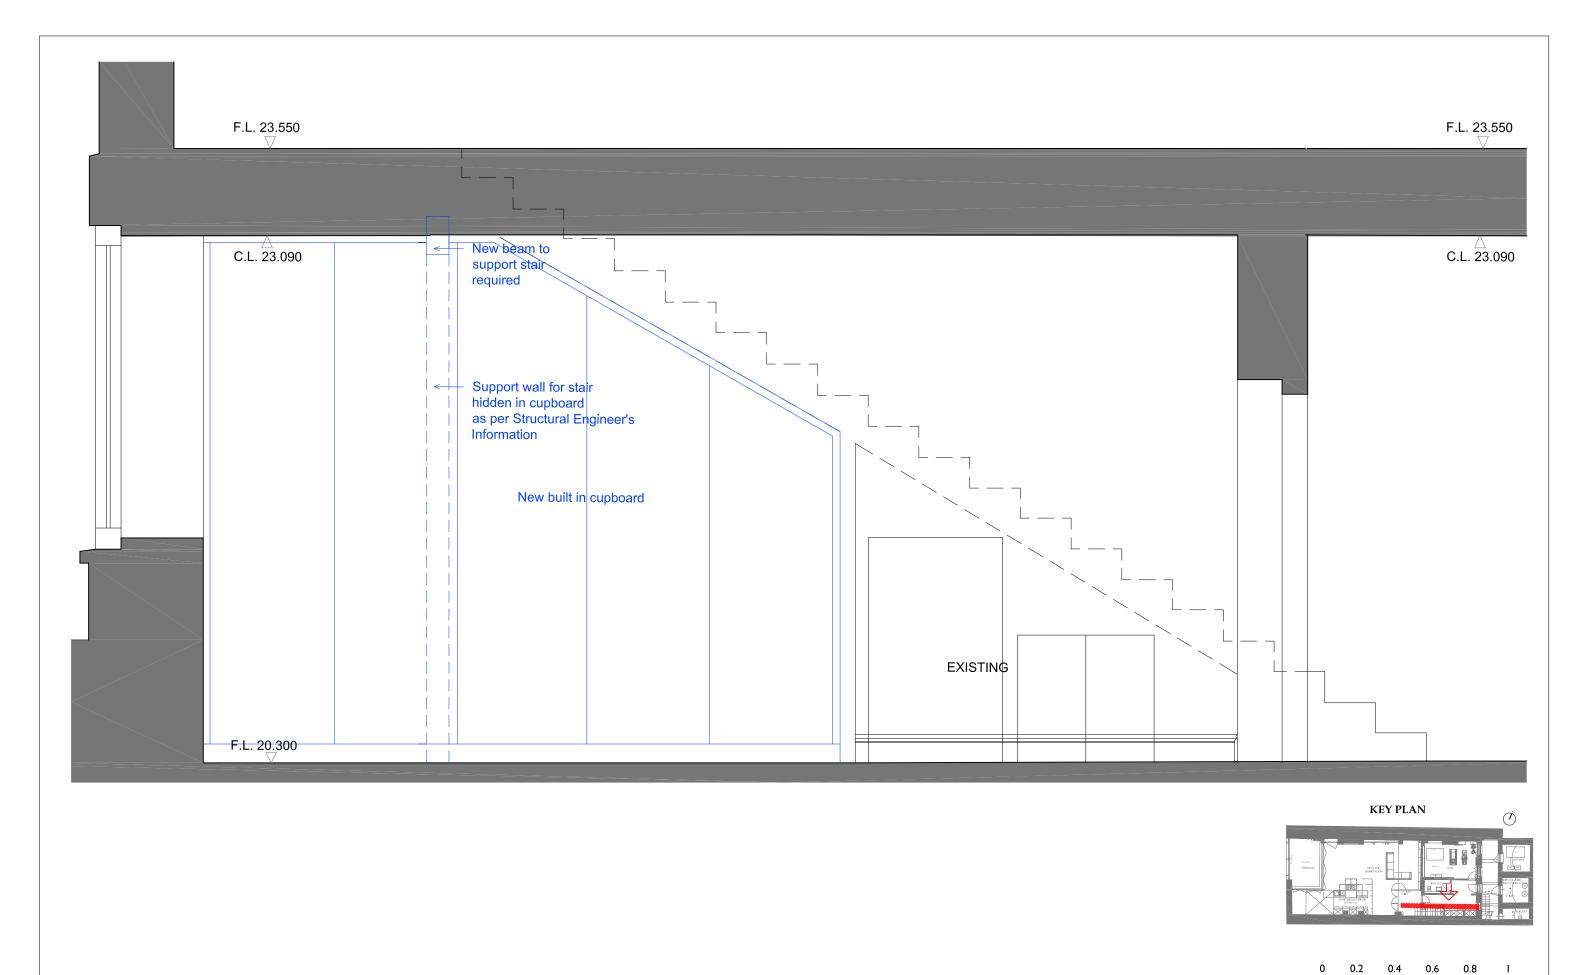

Title: PROPOSAL LOWER GROUND FLOOR ELEVATION - NEW CUPBOARD BELOW STAIRCASE

7 BISHOPS TERRACE

LONDON SE11 4UE

Tel: (020) 7582 0748 Fax: (020) 7793 8807 E-mail: mail@quarme

9739 P (0) 205 March 2017 1:20@A3