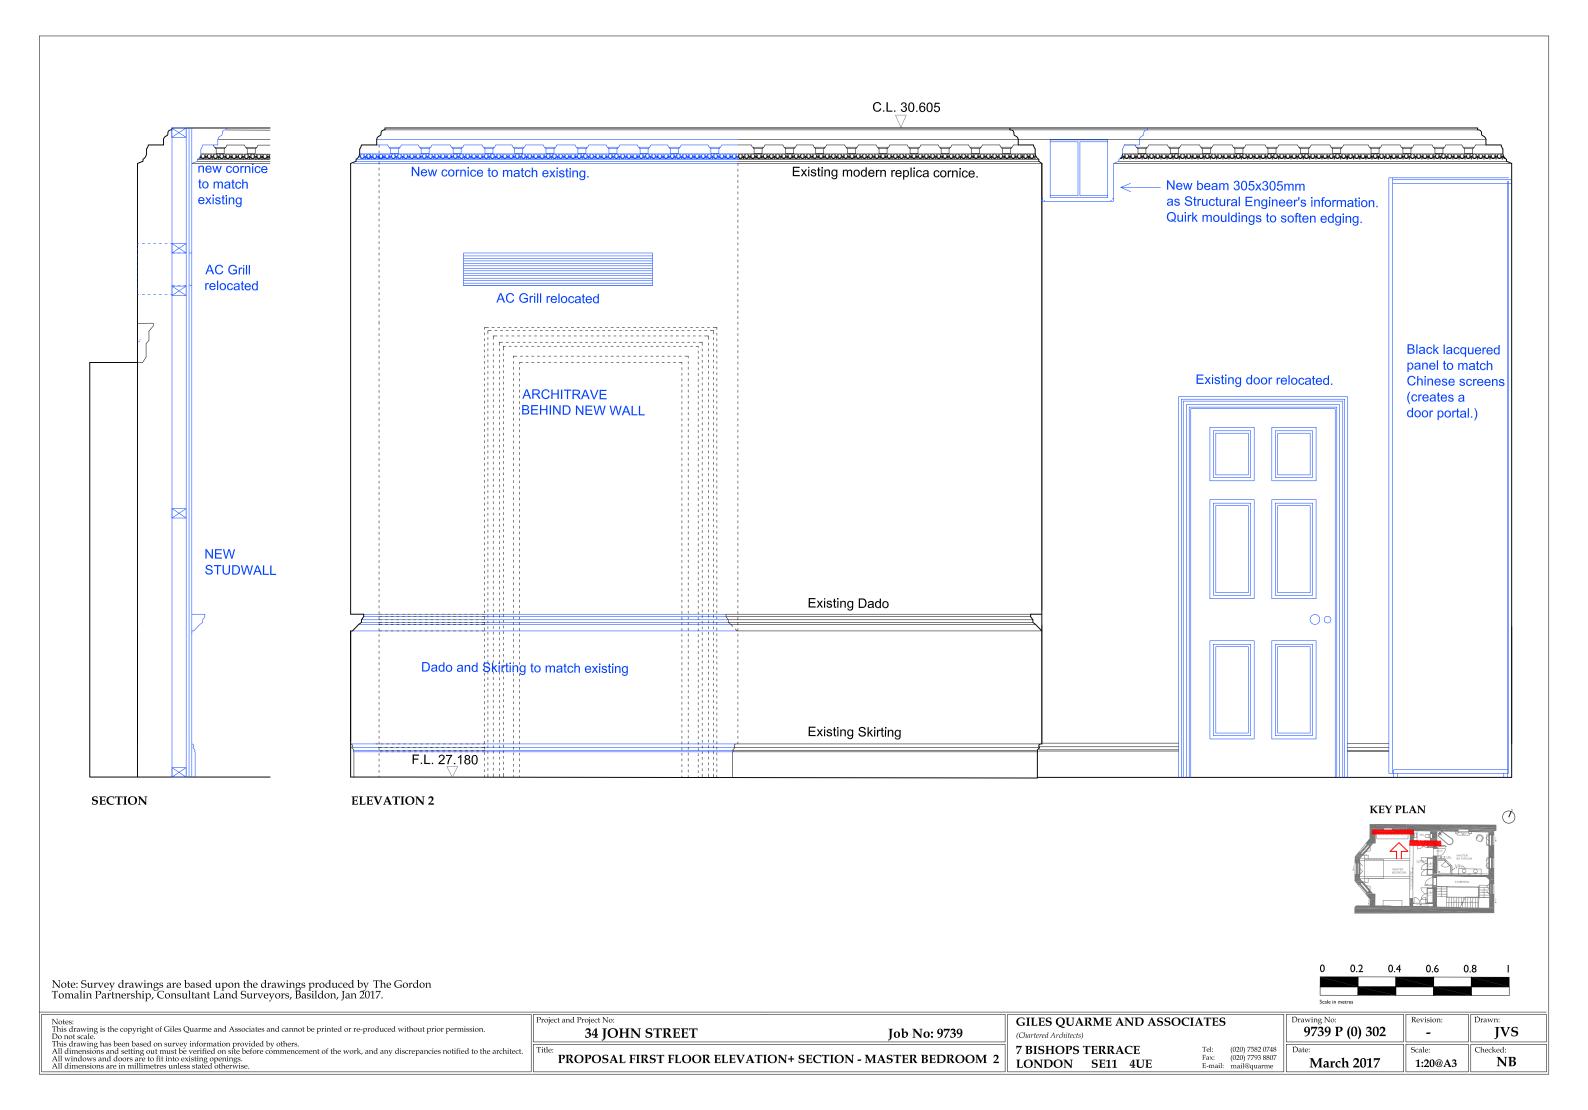

All windows and doors are to fit into existing openings.

All dimensions are in millimetres unless stated otherwise.

| Project and Project No: 34 JOHN STREET | Job No: 9739                   |
|----------------------------------------|--------------------------------|
| Title: PROPOSAL FIRST FLOOR ELEVATI    | ON+ SECTION - MASTER BEDROOM 1 |

| GILES QUARME AND ASSOCIA | ATES         |                                |
|--------------------------|--------------|--------------------------------|
| (Chartered Architects)   |              |                                |
| 7 BISHOPS TERRACE        | Tel:<br>Fax: | (020) 7582 0748                |
| LONDON SE11 4UE          |              | (020) 7793 8807<br>mail@quarme |

|    | Drawing No: 9739 P (0) 301 | Revision: |
|----|----------------------------|-----------|
| 18 | Date:                      | Scale:    |
| )7 | March 2017                 | 1:20@/    |

| 9739 P (0) 301 | A Revision: | JVS      |
|----------------|-------------|----------|
| Date:          | Scale:      | Checked: |
| March 2017     | 1:20@A3     | NB       |