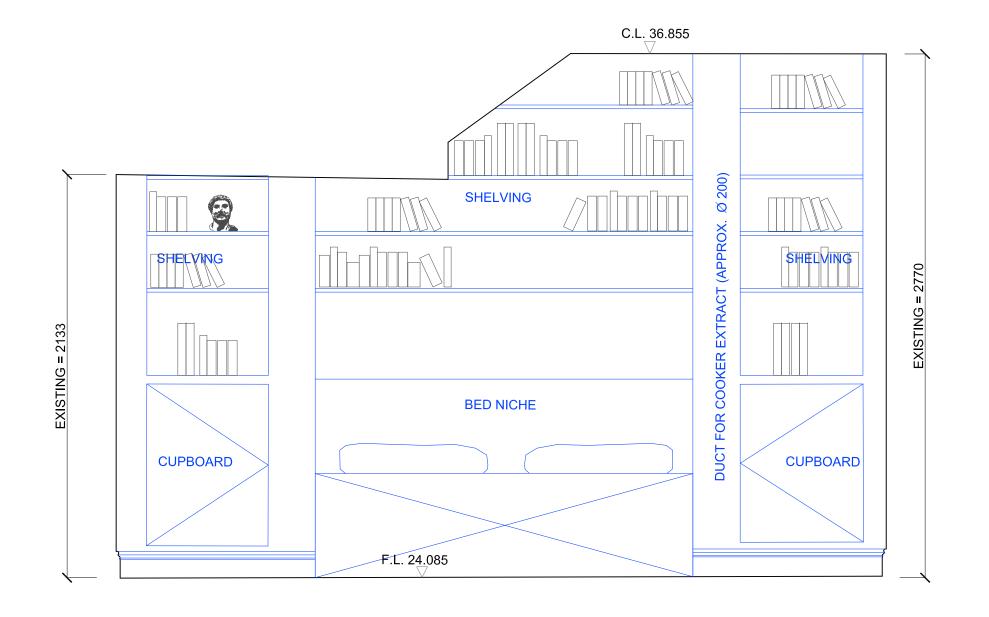

All windows and doors are to fit into existing openings.

All dimensions are in millimetres unless stated otherwise.

| Project and Project No:          |                   | GILES QUARME AND ASS   |
|----------------------------------|-------------------|------------------------|
| 34 JOHN STREET                   | Job No: 9739      | (Chartered Architects) |
| Title: PROPOSAL THIRD FLOOR ELEV | ATION - BEDROOM 4 | 7 BISHOPS TERRACE      |

| GILES<br>(Chartered |               | ND AS     | SOCIATES                |                                                   |
|---------------------|---------------|-----------|-------------------------|---------------------------------------------------|
| 7 BISH<br>LONE      | TERRA<br>SE11 | CE<br>4UE | Tel:<br>Fax:<br>E-mail: | (020) 7582 0748<br>(020) 7793 8807<br>mail@quarme |

| April 2017     | Scale: 1:20@A3 | Checked: <b>NB</b> |
|----------------|----------------|--------------------|
| 9739 P (0) 309 | Revision:      | JVS                |