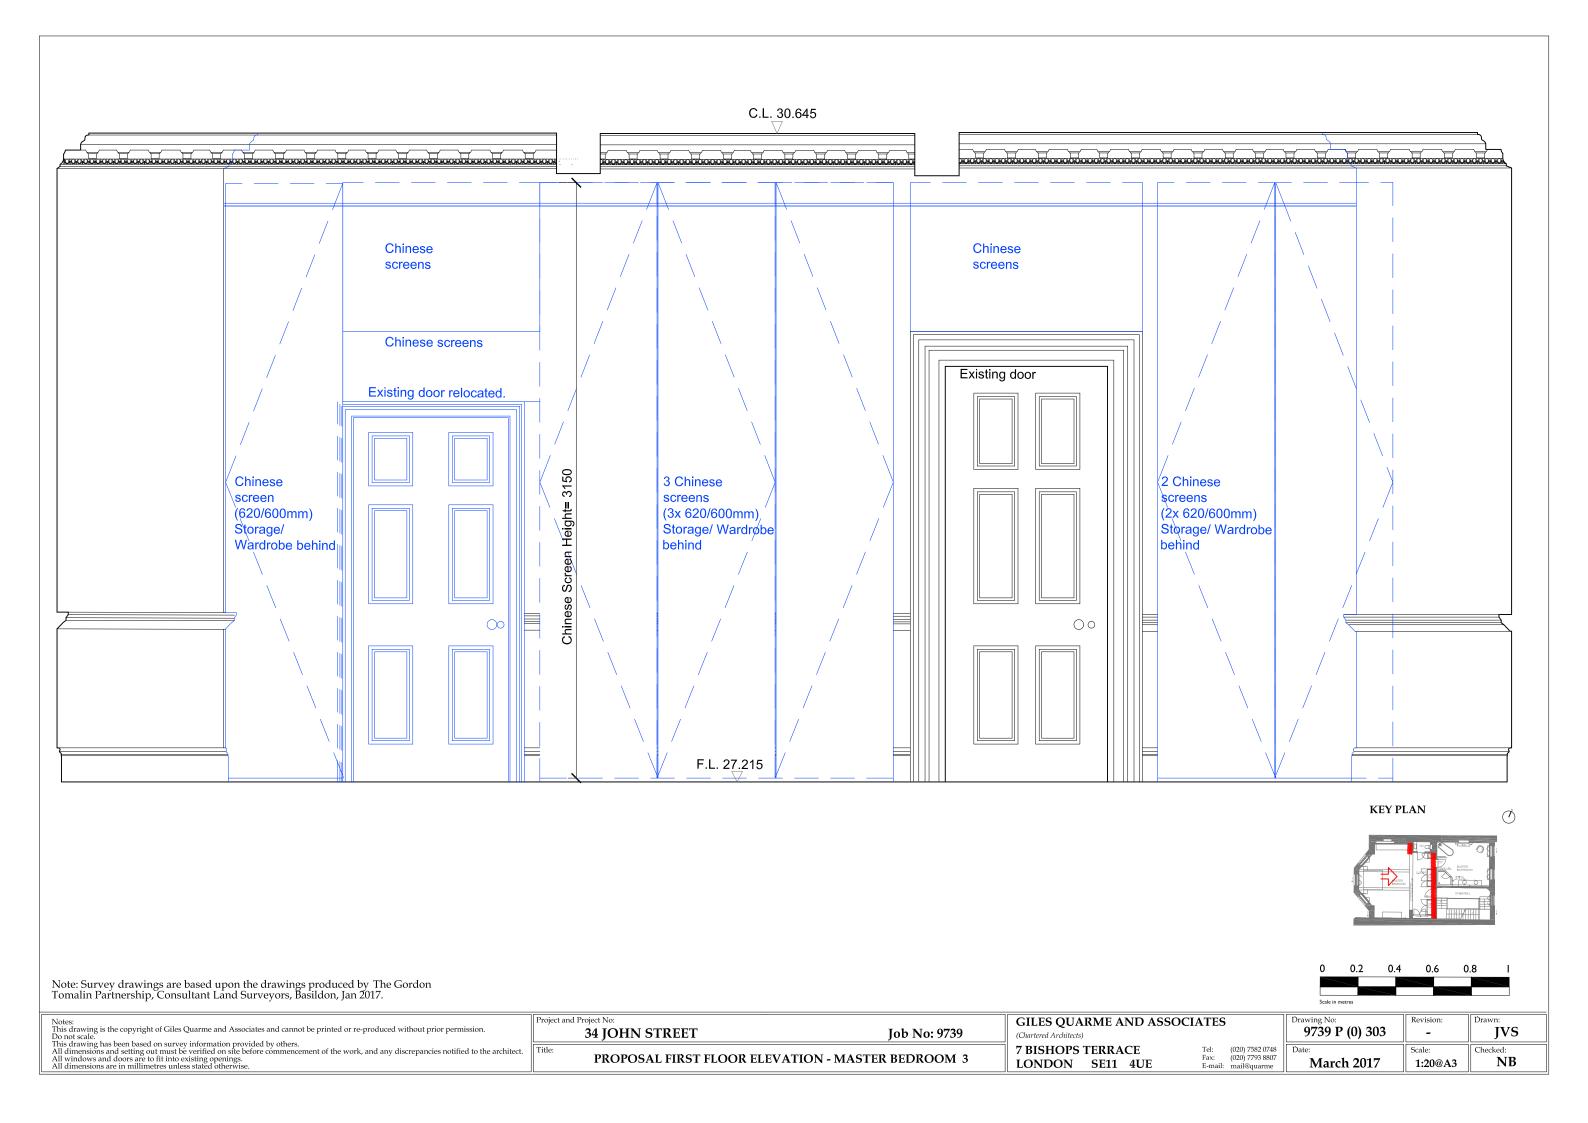

| 34 JOHN STREET                        | Job No: 9739       |
|---------------------------------------|--------------------|
| Title: PROPOSAL FIRST FLOOR ELEVATION | - MASTER BEDROOM 4 |

Project and Project No:

| GILES QUARME AND ASSOCI | ATES | 3  |
|-------------------------|------|----|
| (Chartered Architects)  |      |    |
| 7 BISHOPS TERRACE       | Tel: | (0 |

LONDON SE11 4UE

|         |                 | IL |
|---------|-----------------|----|
| Tel:    | (020) 7582 0748 | ľ  |
| Fax:    | (020) 7793 8807 |    |
| E-mail: | mail@quarme     |    |

| <u> </u>       |           |          |
|----------------|-----------|----------|
| March 2017     | 1:20@A3   | NB       |
| Date:          | Scale:    | Checked: |
| 9739 P (0) 304 | - JVS     |          |
| Drawing No:    | Revision: | Drawn:   |