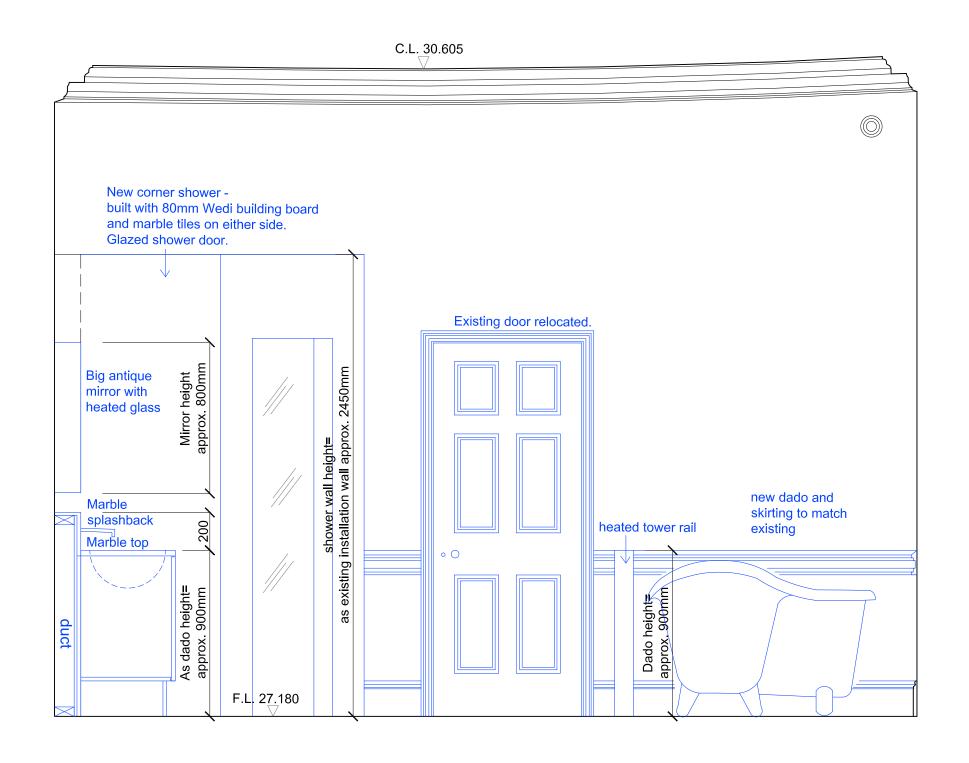

|     | Project and Project No:            |                          |
|-----|------------------------------------|--------------------------|
|     | 34 JOHN STREET                     | Job No: 9739             |
| ct. | Title: PROPOSAL FIRST FLOOR ELEVAT | TION - MASTER BATHROOM 1 |

| GILES QUARME AND ASSO  | CIATES | 3   |
|------------------------|--------|-----|
| (Chartered Architects) |        |     |
| 7 RISHOPS TERRACE      | Tel:   | (0) |

LONDON SE11 4UE

| L                                                                   |      |
|---------------------------------------------------------------------|------|
| Tel: (020) 7582 0748<br>Fax: (020) 7793 8807<br>E-mail: mail@quarme | Date |

| Drawing No:    | Revision: | Drawn:   |
|----------------|-----------|----------|
| 9739 P (0) 305 | -         | JVS      |
| Date:          | Scale:    | Checked: |
| March 2017     | 1:20@A3   | NB       |