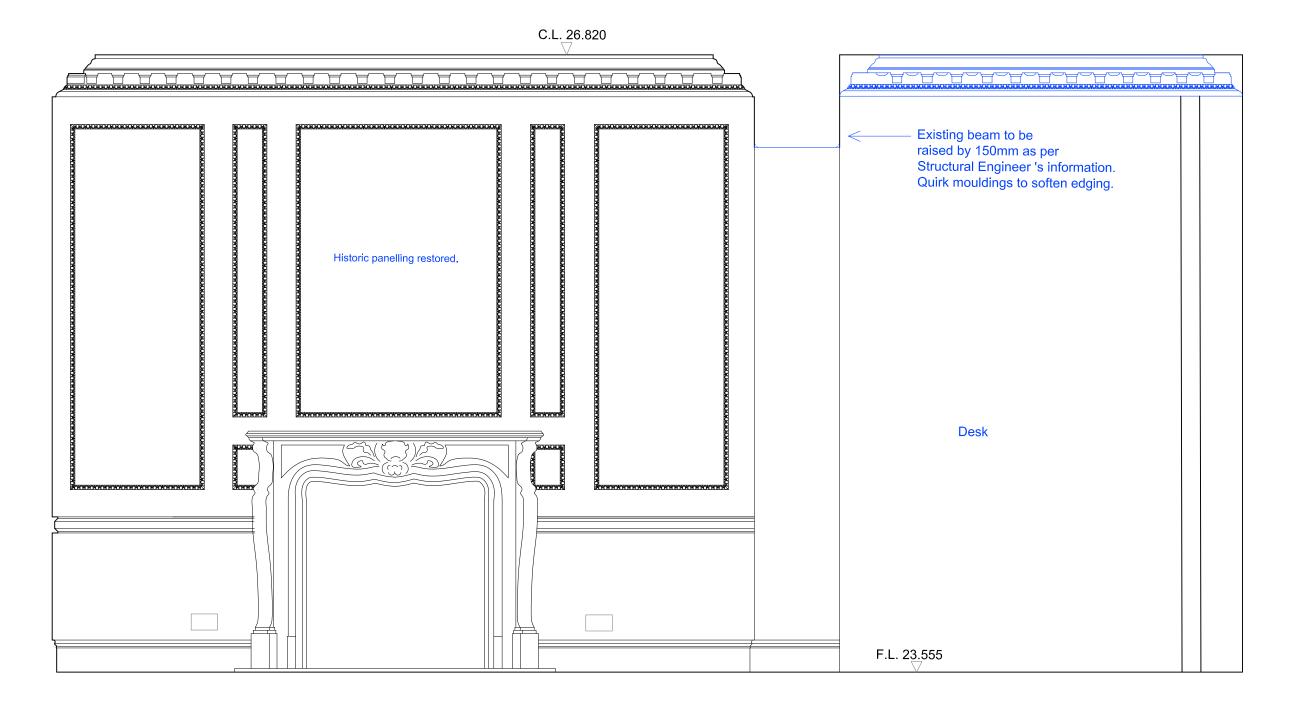

NEW INNER DOOR HEAD TO BE CURVED TO MATCH CURVES OF OUTER DOOR HEAD.

EXISTING ARCHITRAVES AND PANELING TO BE RESTORED AND REFIXED.

NEW ARCHITRAVES AND PANELING TO BE IN GOOD QUALITY JOINERY TIMBER.

TEMPLATES TO BE TAKEN FROM EXISTING MOULDING BY JOINER TO ENSURE EXACT REPRODUCTION OF PROFILES AND MOULDINGS. EXCESS PAINT TO BE REMOVED PRIOR TO MAKING TEMPLATES.