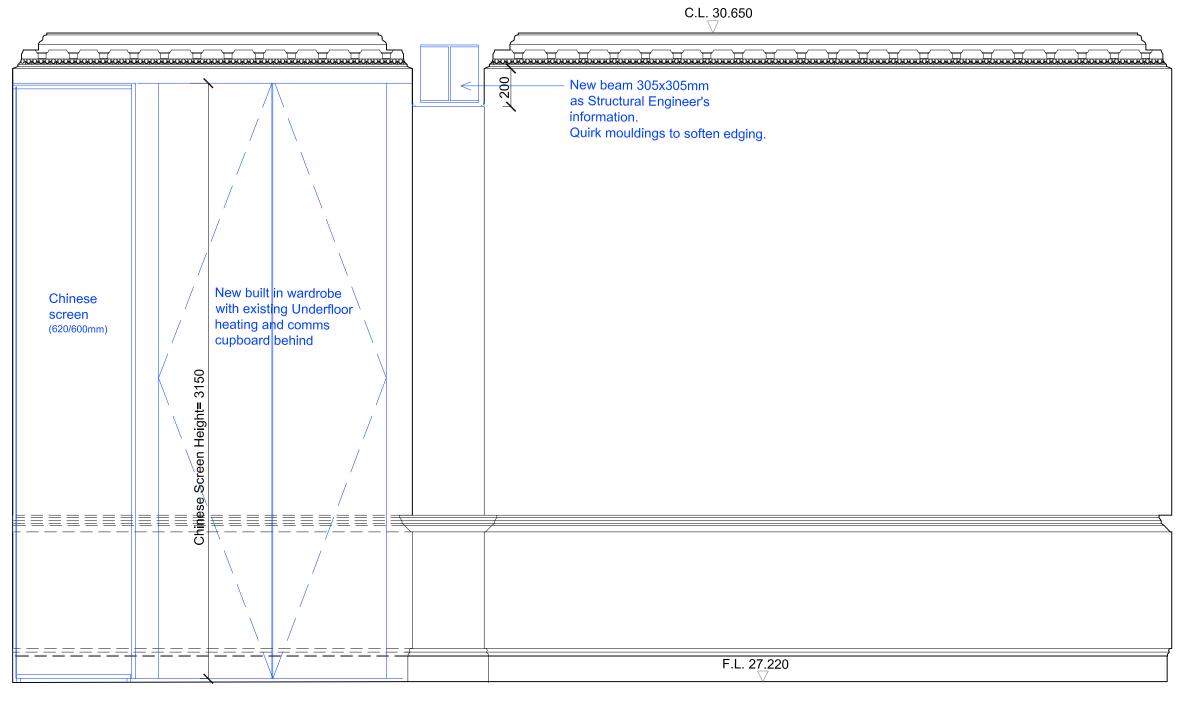

| 34 JOHN STREET                        | Job No: 9739       |
|---------------------------------------|--------------------|
| Title: PROPOSAL FIRST FLOOR ELEVATION | - MASTER BEDROOM 4 |

Project and Project No:

| GILES QUARME AND ASSOCI | ATES | 3  |
|-------------------------|------|----|
| (Chartered Architects)  |      |    |
| 7 BISHOPS TERRACE       | Tel: | (0 |

LONDON SE11 4UE

|         |                 | IL |
|---------|-----------------|----|
| Tel:    | (020) 7582 0748 | ľ  |
| Fax:    | (020) 7793 8807 |    |
| E-mail: | mail@quarme     |    |

| <u> </u>       |           |          |
|----------------|-----------|----------|
| March 2017     | 1:20@A3   | NB       |
| Date:          | Scale:    | Checked: |
| 9739 P (0) 304 | - JVS     |          |
| Drawing No:    | Revision: | Drawn:   |