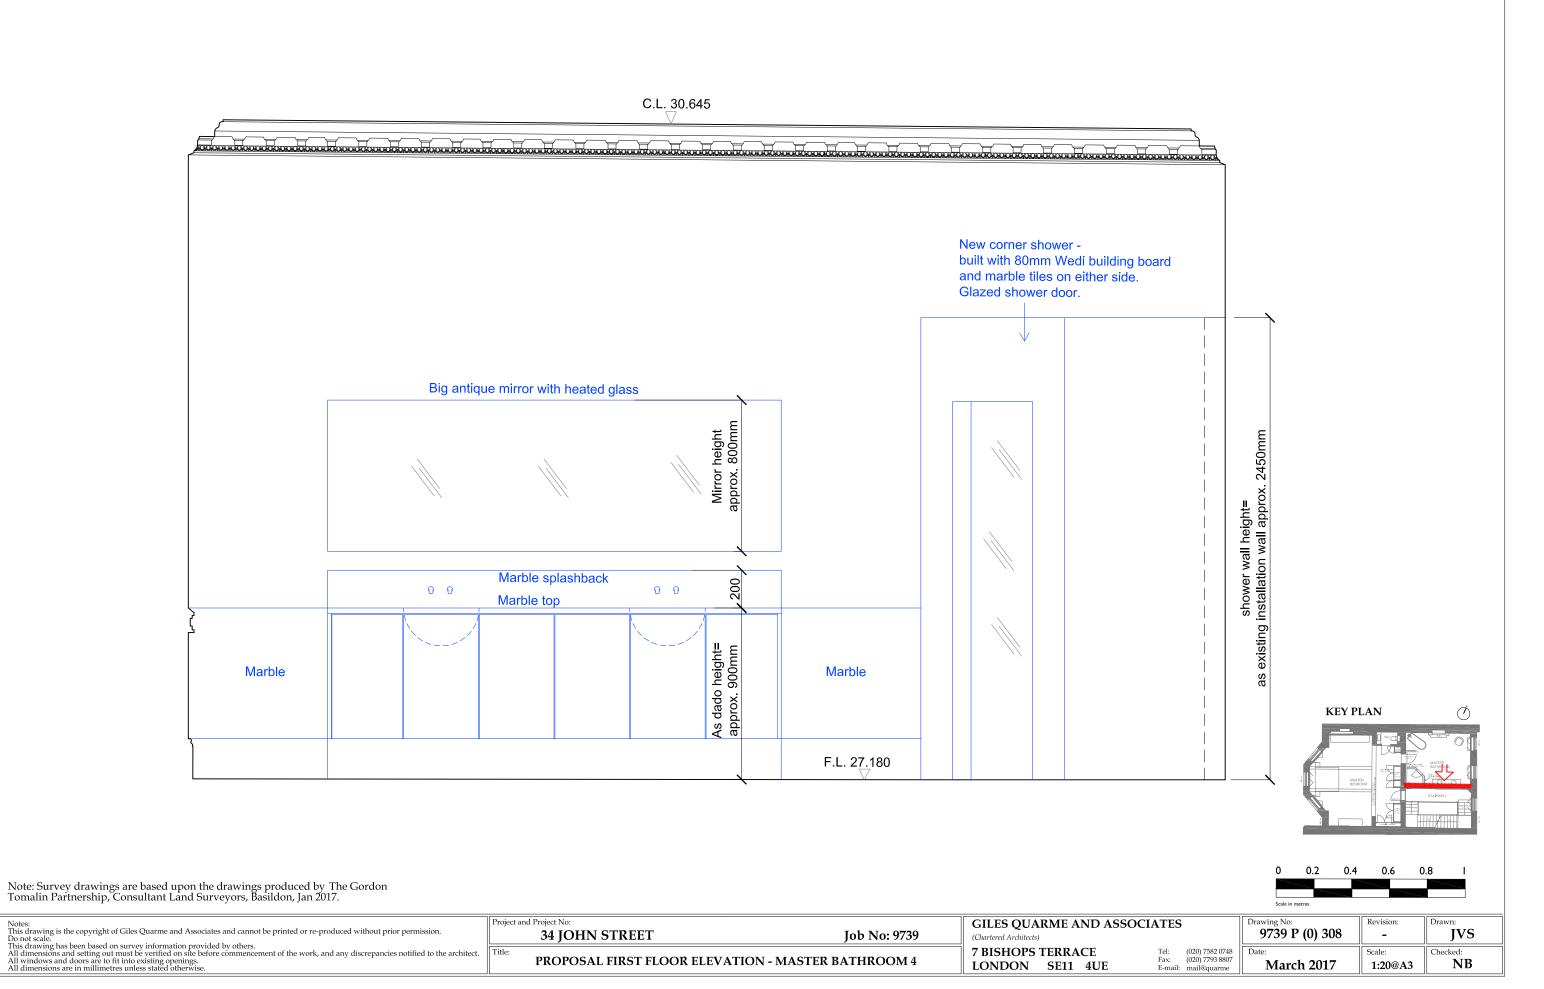

| Project and Project No:   |                                   |
|---------------------------|-----------------------------------|
| 34 JOHN STREET            | Job No: 9739                      |
| Title: PROPOSAL FIRST FLO | OOR ELEVATION - MASTER BATHROOM 3 |

|                             | 0           | 0.2       | 0.4 | 0.6       | 0.8 | 1    |
|-----------------------------|-------------|-----------|-----|-----------|-----|------|
|                             |             |           |     |           |     |      |
|                             | Scale       | in metres | •   | ,         |     |      |
| GILES QUARME AND ASSOCIATES | Drawing No: | P (N) 3(  |     | Revision: | Dı  | awn: |

(Chartered Architects)

7 BISHOPS TERRACE

LONDON SE11 4UE

9739 P (0) 307

March 2017

0.4

Note: Survey drawings are based upon the drawings produced by The Gordon Tomalin Partnership, Consultant Land Surveyors, Basildon, Jan 2017.