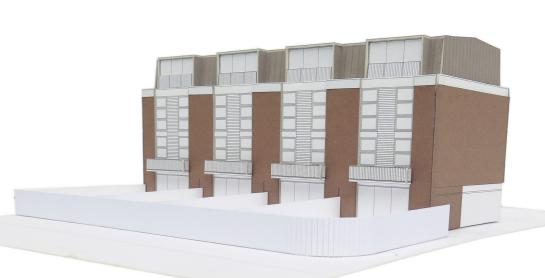

View of front facade from Elliott Square (No 29-32 only)



View of rear facade from King Henry's Road (No 29-32 only)

For Planning

**Proposed Roof Extensions** Model Photos No 29-32

Copyright Burd Haward Architects Ltd.
Unless otherwise stated, this drawing is for information only.
Do not scale from this drawing except for planning

purposes.
All dimensions to be checked on site.

24-32 Elliott Square, NW3

1694 P09

Date: 7/06/17

Drawn: N/A

davies architecture ltd 28 Elliott Square London, NW3 3SU T +44 20 7483 0669

BURD HAWARD ARCHITECTS LTD
United House, North Road
London, N7 9DP
1 +44 20 7267 9815
E studio@burdhaward.com

View of rear facade from King Henry's Road (No 29-32 only)