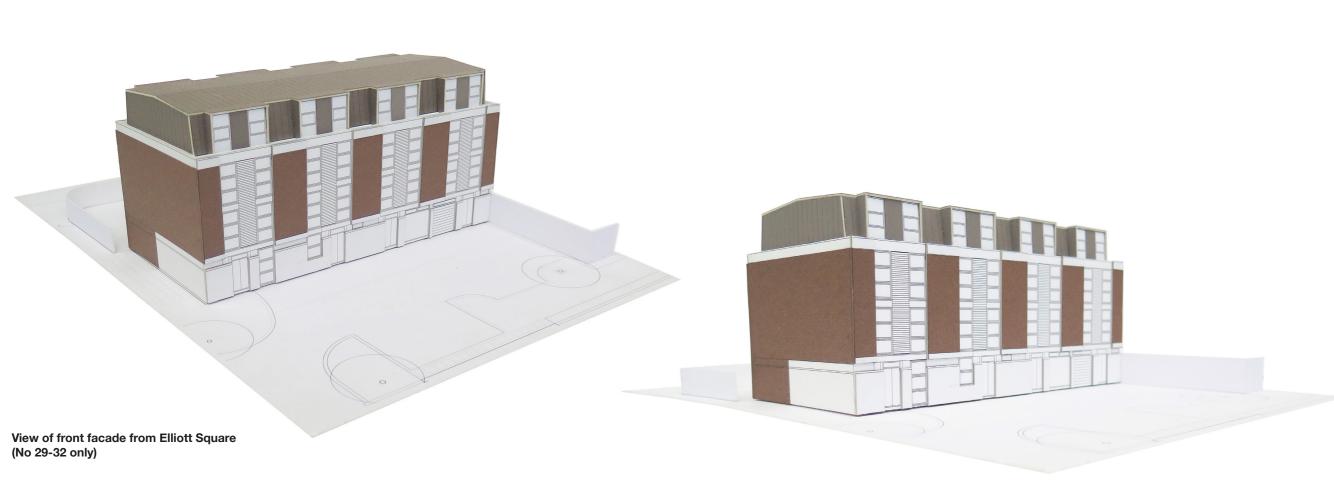

View of front facade from Elliott Square (No 29-32 only)

View of rear facade from King Henry's Road (No 29-32 only)

For Planning

**Proposed Roof Extensions** Model Photos No 29-32

Copyright Burd Haward Architects Ltd.
Unless otherwise stated, this drawing is for information only.
Do not scale from this drawing except for planning