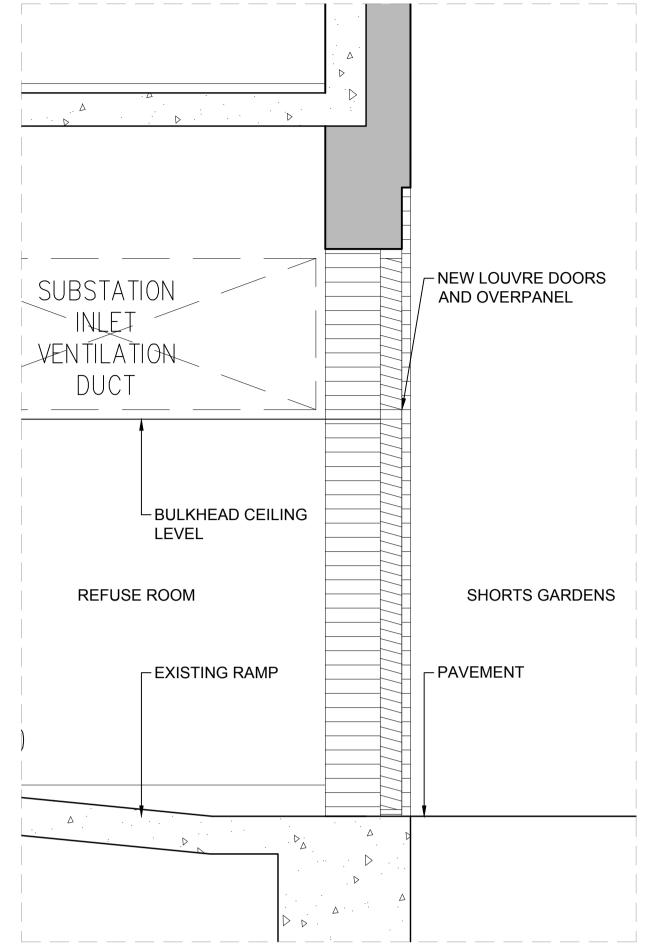

2. NEW 100mm CONCRETE UPSTAND INSTALLED BELOW NEW SUBSTATION DOOR AS PER UKPN REQUIREMENTS.

3.NEW LOUVRE PANEL ABOVE UNIT 09-10 ENTRANCE DOORS TO MATCH NEW SUBSTATION DOOR IN APPEARANCE AND FINISH. EXISTING DOORS REMOVED AND REPLACED WITH NEW TO MATCH EXISTING STYLE AND FINISH.

## PROPOSED - REFUSE STORE ENTRANCE AND AIRBRICK

PROPOSED - SECTION THROUGH ENTRANCE DOORS