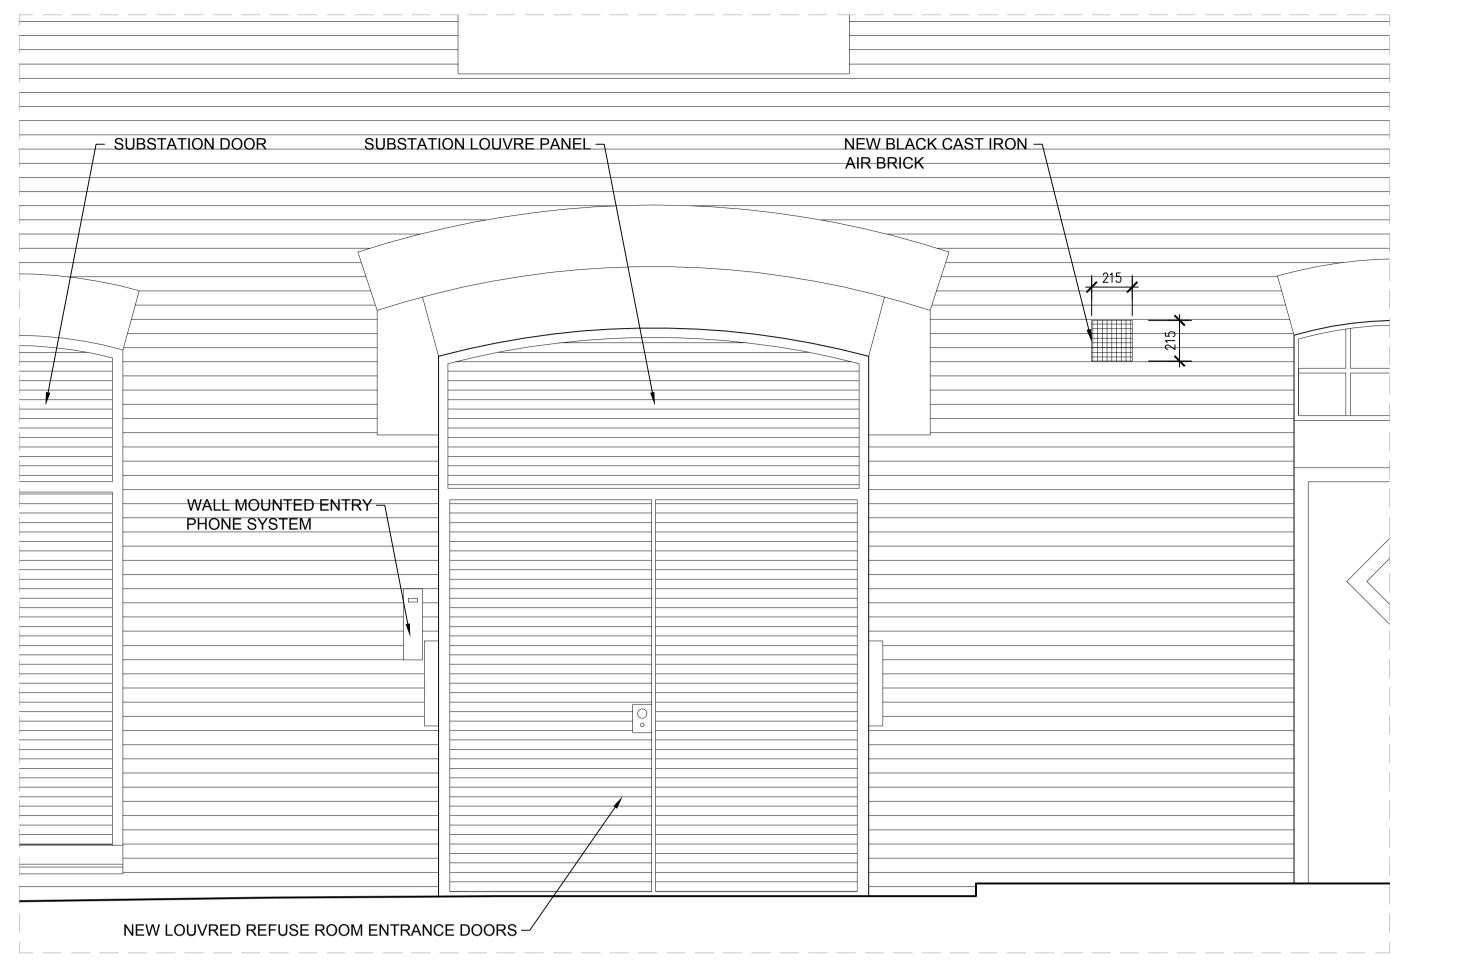

1. NEW LOUVRED SUBSTATION DOOR AND OVER PANEL FITTED INTO EXISTING WINDOW OPENING. METAL DOOR TO UKPN SPECIFICATION FINISHED IN BLACK PAINT. DOOR TO OPEN OUTWARD ONTO SHORTS GARDENS AS IS REQUIRED BY UKPN.

2. NEW 100mm CONCRETE UPSTAND INSTALLED BELOW NEW SUBSTATION DOOR AS PER UKPN REQUIREMENTS.

3.NEW LOUVRE PANEL ABOVE UNIT 09-10 ENTRANCE DOORS TO MATCH NEW SUBSTATION DOOR IN APPEARANCE AND FINISH. EXISTING DOORS REMOVED AND REPLACED WITH NEW TO MATCH EXISTING STYLE AND FINISH.