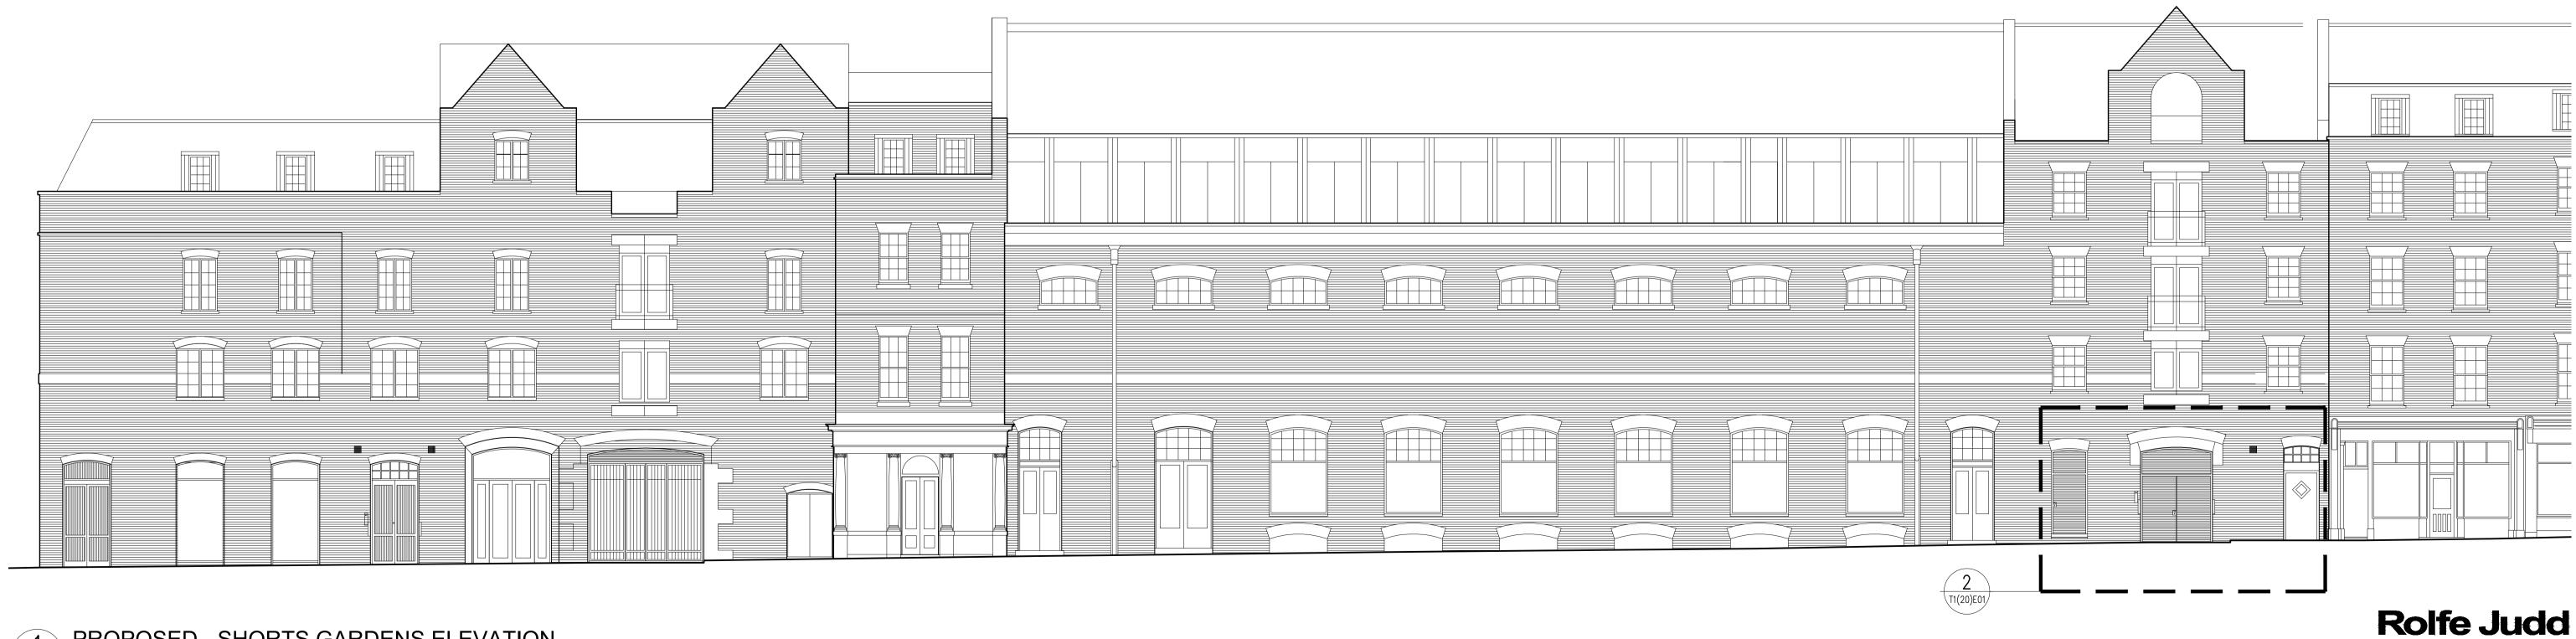

## PROPOSED - SHORTS GARDENS ELEVATION SCALE: 1:100 (A1)

Old Church Court, Claylands Road, The Oval, London SW8 1NZ

|                                                                                                                                                                                                                                                                                                                                                                                             |          |                                                                                                             |               |      |                                                        |                              |                                                    | www.rolfe-judd.c                                                                                 |
|---------------------------------------------------------------------------------------------------------------------------------------------------------------------------------------------------------------------------------------------------------------------------------------------------------------------------------------------------------------------------------------------|----------|-------------------------------------------------------------------------------------------------------------|---------------|------|--------------------------------------------------------|------------------------------|----------------------------------------------------|--------------------------------------------------------------------------------------------------|
| NOTES  Copyright Rolfe Judd Ltd  Key Plan  The Contractor must check and confirm all dimensions  All discrepancies must be reported and resolved by the Architect before works commence  This drawing is not to be scaled  All work and materials to be in accordance with current applicable Statutory Legislation and to comply with all relevant Codes of Practice and British Standards | Key Plan | Scale  This scale is 10cm in length when printed at the size indicated in the title block  0 1 2 3 4 5 10cm | Rev continued | Date | Revision - Preliminary Drawing Issue P1 Planning Issue | Date<br>03/08/17<br>07/08/17 | Shaftesbury Covent Garden                          | Proposed Elevations                                                                              |
|                                                                                                                                                                                                                                                                                                                                                                                             |          | North Point                                                                                                 |               |      |                                                        |                              | Thomas Neal's Centre 29-42 Earlham Street WC2H 9LD | Scale Date Status As shown (A1)Aug 17 Planning  Job Number Drawing Number Rev  5863 T(120) E01 P |
|                                                                                                                                                                                                                                                                                                                                                                                             |          |                                                                                                             | ı             |      | 1                                                      |                              |                                                    | G:\5863\T_Series\T20\Refuse Room\T120E01                                                         |