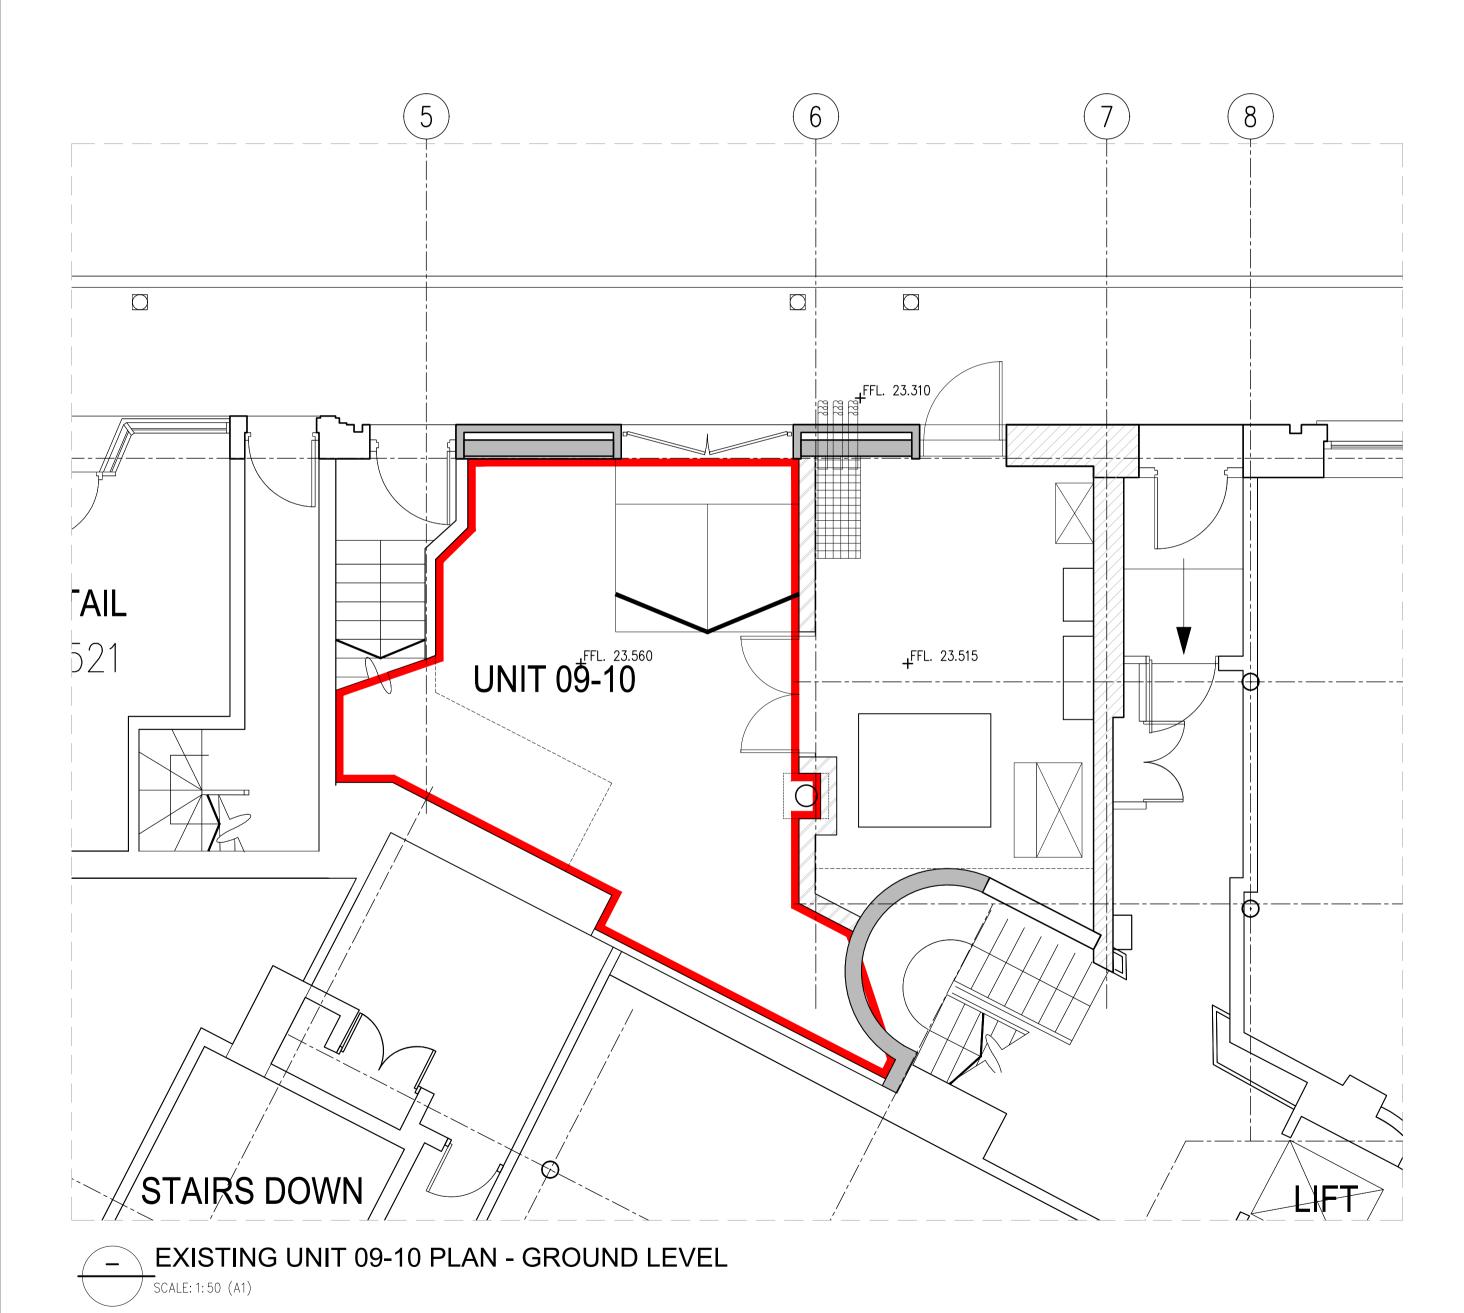

## **Rolfe Judd**

Architecture Planning Interiors
Old Church Court, Claylands Road, The Oval, London SW8 1NZ

|                                                                                                                                                                    |                                   |                                                                                                      |               |                        |                                    | www.rolfe-judd.co.uk                                   |
|--------------------------------------------------------------------------------------------------------------------------------------------------------------------|-----------------------------------|------------------------------------------------------------------------------------------------------|---------------|------------------------|------------------------------------|--------------------------------------------------------|
| NOTES                                                                                                                                                              | Copyright Rolfe Judd Ltd Key Plan | Scale                                                                                                | Rev continued | Date Revision          | Date Client                        | Drawing                                                |
| 1 The Contractor must check and confirm all dimensions                                                                                                             |                                   | This scale is 10cm in length when printed at the size indicated in the title block  0 1 2 3 4 5 10cm |               | P1 Issued for planning | 07/08/17 Shaftesbury Covent Garder | n Existing                                             |
| 2 All discrepancies must be reported and resolved by the<br>Architect before works commence                                                                        |                                   |                                                                                                      |               |                        |                                    | Plans                                                  |
| 3 This drawing is not to be scaled                                                                                                                                 |                                   | North Point                                                                                          |               |                        |                                    |                                                        |
| 4 All work and materials to be in accordance with current applicable Statutory Legislation and to comply with all relevant Codes of Practice and British Standards |                                   |                                                                                                      |               |                        | Project Thomas Neal's Centre       | Scale Date Status 1:50 (A1) Aug 17 Planning            |
|                                                                                                                                                                    |                                   |                                                                                                      |               |                        | 29-42 Earlham Street WC2H 9LD      | Job Number Drawing Number Revision  5863 T1(10) D01 P1 |
|                                                                                                                                                                    |                                   |                                                                                                      | <b>'</b>      | '                      | <b>'</b>                           | G:\5863\T_Series\T10\Refuse Room\T110D01               |