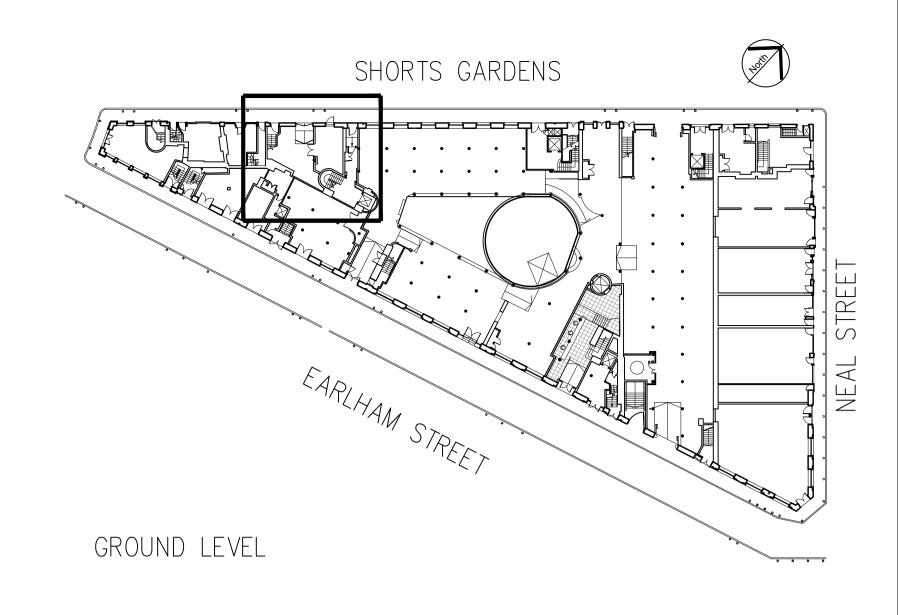

## **Rolfe Judd**

Architecture Planning Interiors
Old Church Court, Claylands Road, The Oval, London SW8 1NZ

|                                                                                                                                                                    |                                   |                                                                                                      |               |                        |                                    | www.rolfe-judd.co.uk                                   |
|--------------------------------------------------------------------------------------------------------------------------------------------------------------------|-----------------------------------|------------------------------------------------------------------------------------------------------|---------------|------------------------|------------------------------------|--------------------------------------------------------|
| NOTES                                                                                                                                                              | Copyright Rolfe Judd Ltd Key Plan | Scale                                                                                                | Rev continued | Date Revision          | Date Client                        | Drawing                                                |
| 1 The Contractor must check and confirm all dimensions                                                                                                             |                                   | This scale is 10cm in length when printed at the size indicated in the title block  0 1 2 3 4 5 10cm |               | P1 Issued for planning | 07/08/17 Shaftesbury Covent Garder | n Existing                                             |
| 2 All discrepancies must be reported and resolved by the<br>Architect before works commence                                                                        |                                   |                                                                                                      |               |                        |                                    | Plans                                                  |
| 3 This drawing is not to be scaled                                                                                                                                 |                                   | North Point                                                                                          |               |                        |                                    |                                                        |
| 4 All work and materials to be in accordance with current applicable Statutory Legislation and to comply with all relevant Codes of Practice and British Standards |                                   |                                                                                                      |               |                        | Project Thomas Neal's Centre       | Scale Date Status 1:50 (A1) Aug 17 Planning            |
|                                                                                                                                                                    |                                   |                                                                                                      |               |                        | 29-42 Earlham Street WC2H 9LD      | Job Number Drawing Number Revision  5863 T1(10) D01 P1 |
|                                                                                                                                                                    |                                   |                                                                                                      | <b>'</b>      | '                      | <b>'</b>                           | G:\5863\T_Series\T10\Refuse Room\T110D01               |