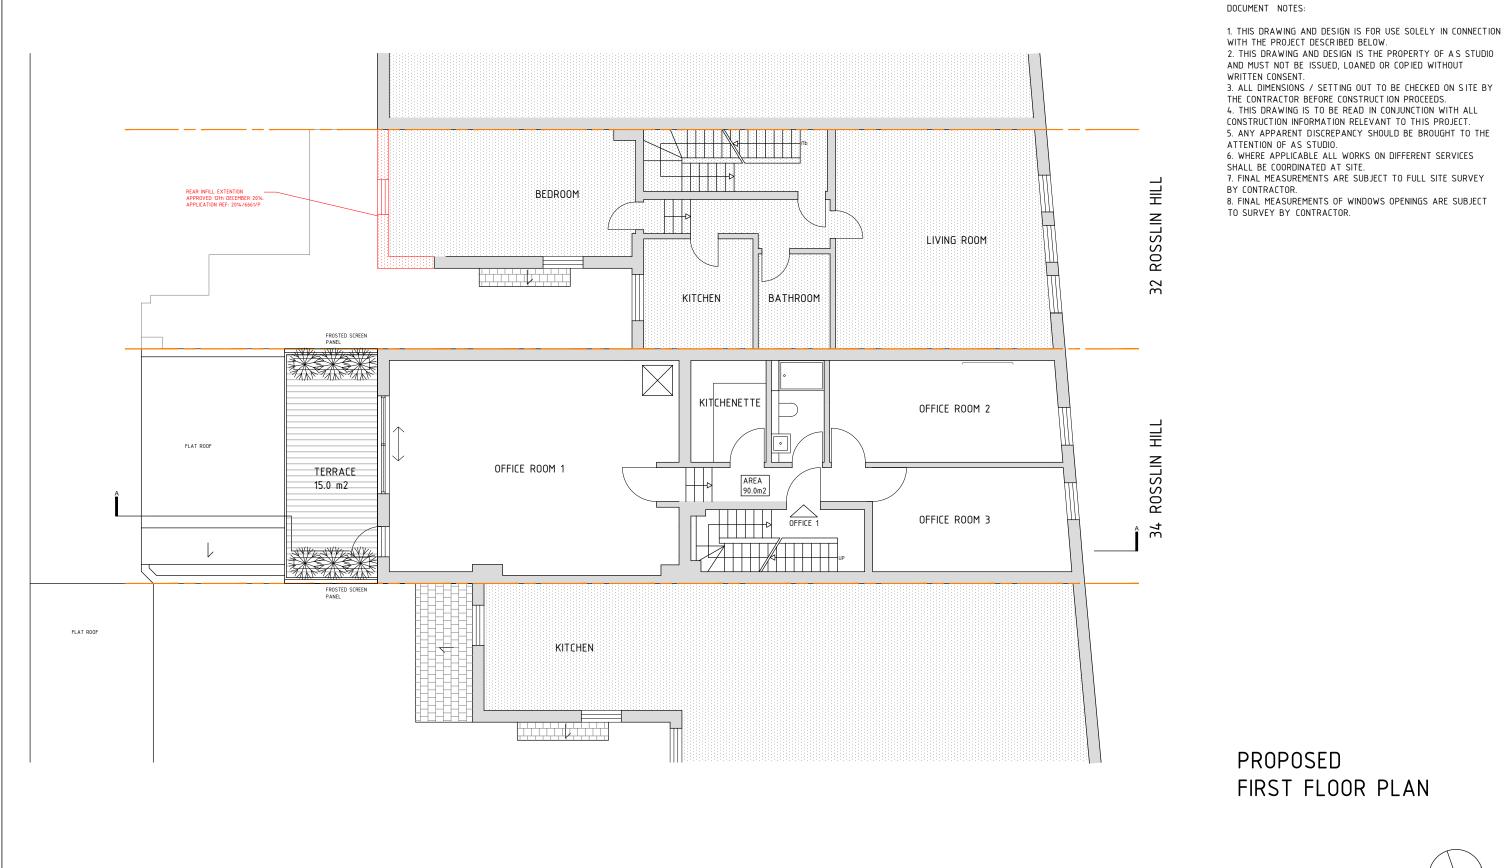

| _ |                                          |                           |                            |          |       |          |  |
|---|------------------------------------------|---------------------------|----------------------------|----------|-------|----------|--|
|   | PROJECT ADDRESS:<br>34 ROSSLIN HILL. NW3 | Proposed First Floor Plan |                            |          |       |          |  |
|   |                                          | DRAWING NO: 3034(PLA)111  | DWG FILE: 3034(PLA)100-300 |          |       | _        |  |
|   | CLIENT NAME:                             | PROJECT STAGE: PLANNING   | DRAWN: TK                  |          |       |          |  |
|   |                                          | VERSION:                  | SCALE: 1:100               | SIZE: A3 | DATE: | OCT 2016 |  |