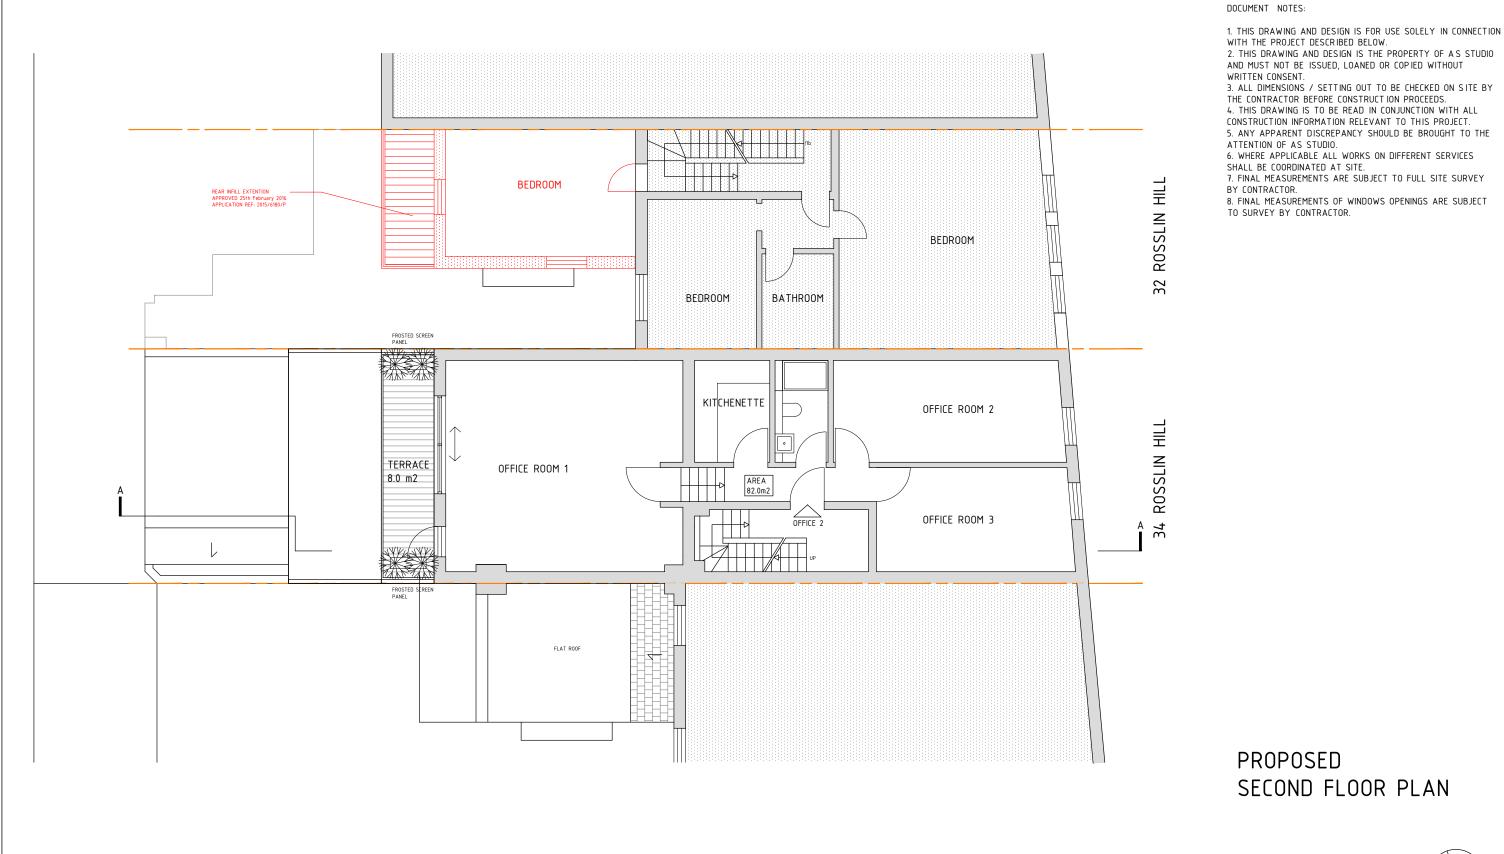

| PROJECT ADDRESS:<br>34 ROSSLIN HILL. NW3 | Proposed Second Floor Plan |                            |          |                |
|------------------------------------------|----------------------------|----------------------------|----------|----------------|
|                                          | DRAWING NO: 3034(PLA)112   | DWG FILE: 3034(PLA)100-300 |          | _              |
| CLIENT NAME:                             | PROJECT STAGE: PLANNING    | DRAWN: TK                  |          |                |
|                                          | VERSION:                   | SCALE: 1:100               | SIZE: A3 | DATE: OCT 2016 |