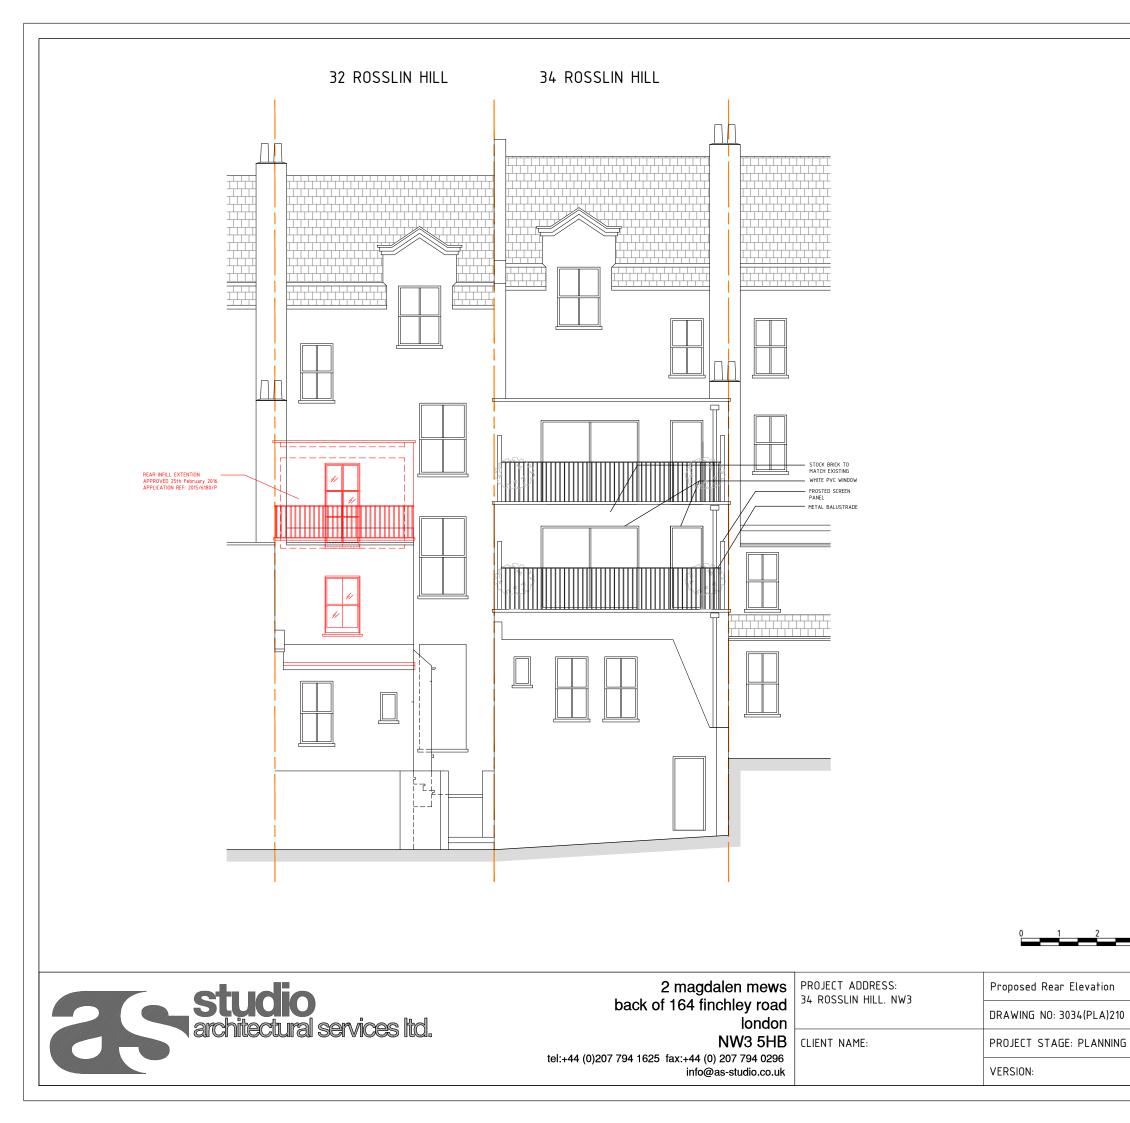

## PROPOSED REAR ELEVATION

|  |                            |          |       |          | Ē |
|--|----------------------------|----------|-------|----------|---|
|  |                            |          |       |          |   |
|  | DWG FILE: 3034(PLA)100-300 |          |       | _        |   |
|  | DRAWN: TK                  |          |       |          |   |
|  | SCALE: 1:100               | SIZE: A3 | DATE: | OCT 2016 |   |
|  |                            |          |       |          | - |