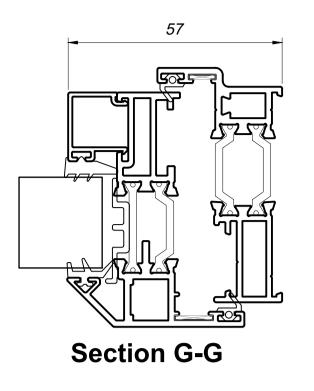

Opening casements

Fixed casements

Proposed windows to be Duration Windows from their Heritage Putty-line range, finished in white

## Transoms & Mullions

Astragal Bar Section

Copyright This drawing is the property of Maylands Consulting. Its copyright and design content is reserved by them and the drawing is issued on the condition that it is not copied, reproduced, retained or disclosed to any other unauthorised person, either wholly or in part without the consent in writing of Maylands Consulting. Do not scale this drawing.