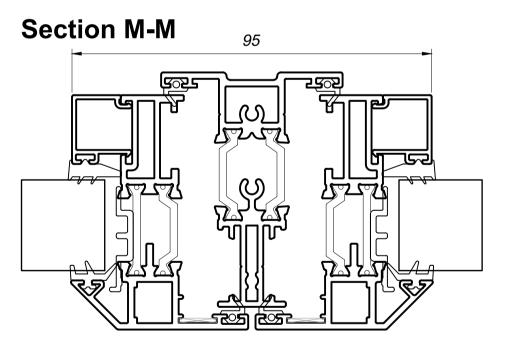

## Transoms & Mullions

Astragal Bar Section

Copyright This drawing is the property of Maylands Consulting. Its copyright and design content is reserved by them and the drawing is issued on the condition that it is not copied, reproduced, retained or disclosed to any other unauthorised person, either wholly or in part without the consent in writing of Maylands Consulting. Do not scale this drawing.