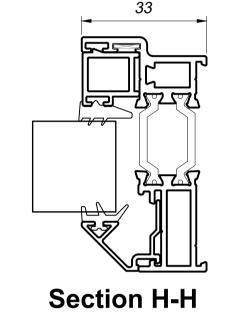

Opening casements

Fixed casements

Proposed windows to be Duration Windows from their Heritage Putty-line range, finished in white