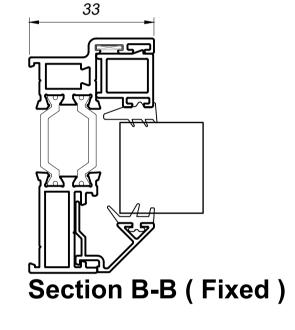

Opening casements

Fixed casements

Proposed windows to be Duration Windows from their Heritage Putty-line range, finished in white