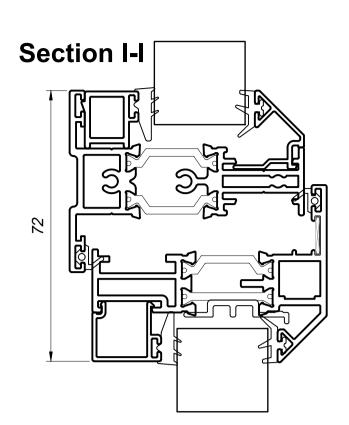

Opening casements

Fixed casements

Proposed windows to be Duration Windows from their Heritage Putty-line range, finished in white