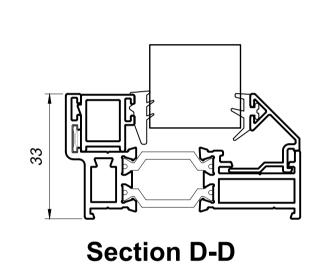

Opening casements

Fixed casements

Proposed windows to be Duration Windows from their Heritage Putty-line range, finished in white