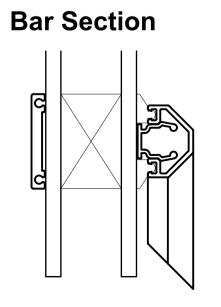

## Transoms & Mullions

Astragal Bar Section

Copyright This drawing is the property of Maylands Consulting. Its copyright and design content is reserved by them and the drawing is issued on the condition that it is not copied, reproduced, retained or disclosed to any other unauthorised person, either wholly or in part without the consent in writing of Maylands Consulting. Do not scale this drawing.