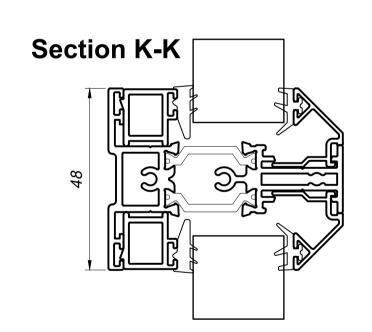

## Transoms & Mullions

Astragal Bar Section

Copyright This drawing is the property of Maylands Consulting. Its copyright and design content is reserved by them and the drawing is issued on the condition that it is not copied, reproduced, retained or disclosed to any other unauthorised person, either wholly or in part without the consent in writing of Maylands Consulting. Do not scale this drawing.