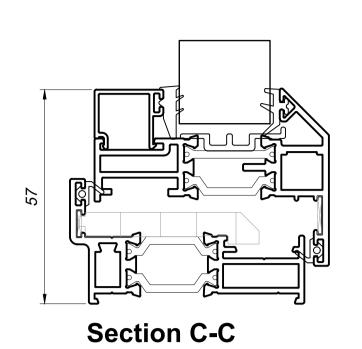

Opening casements

Fixed casements

Proposed windows to be Duration Windows from their Heritage Putty-line range, finished in white

## Transoms & Mullions

Astragal Bar Section

Copyright This drawing is the property of Maylands Consulting. Its copyright and design content is reserved by them and the drawing is issued on the condition that it is not copied, reproduced, retained or disclosed to any other unauthorised person, either wholly or in part without the consent in writing of Maylands Consulting. Do not scale this drawing.