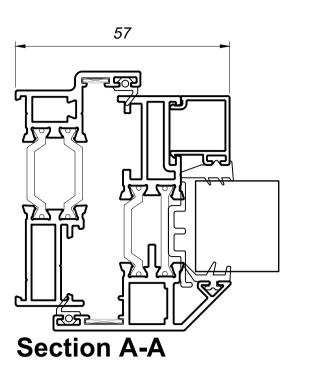

Opening casements

Fixed casements

Proposed windows to be Duration Windows from their Heritage Putty-line range, finished in white

## Transoms & Mullions

Astragal Bar Section

Copyright This drawing is the property of Maylands Consulting. Its copyright and design content is reserved by them and the drawing is issued on the condition that it is not copied, reproduced, retained or disclosed to any other unauthorised person, either wholly or in part without the consent in writing of Maylands Consulting. Do not scale this drawing.