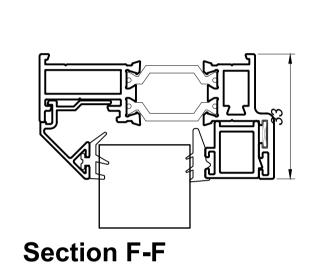

Opening casements

Fixed casements

Proposed windows to be Duration Windows from their Heritage Putty-line range, finished in white