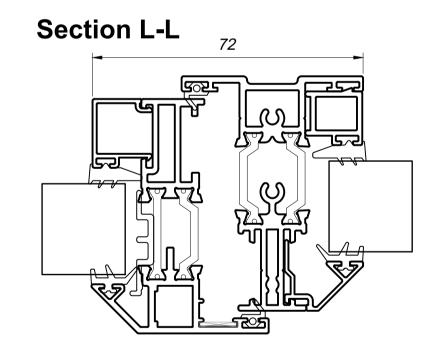

## Transoms & Mullions

Astragal Bar Section

Copyright This drawing is the property of Maylands Consulting. Its copyright and design content is reserved by them and the drawing is issued on the condition that it is not copied, reproduced, retained or disclosed to any other unauthorised person, either wholly or in part without the consent in writing of Maylands Consulting. Do not scale this drawing.