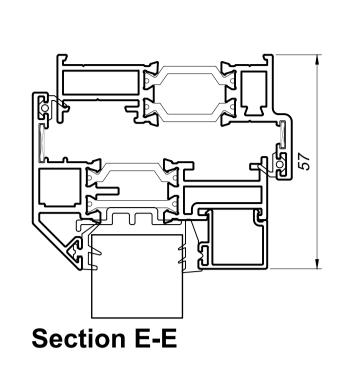

Opening casements

Fixed casements

Proposed windows to be Duration Windows from their Heritage Putty-line range, finished in white

## Transoms & Mullions

Astragal Bar Section

Copyright This drawing is the property of Maylands Consulting. Its copyright and design content is reserved by them and the drawing is issued on the condition that it is not copied, reproduced, retained or disclosed to any other unauthorised person, either wholly or in part without the consent in writing of Maylands Consulting. Do not scale this drawing.