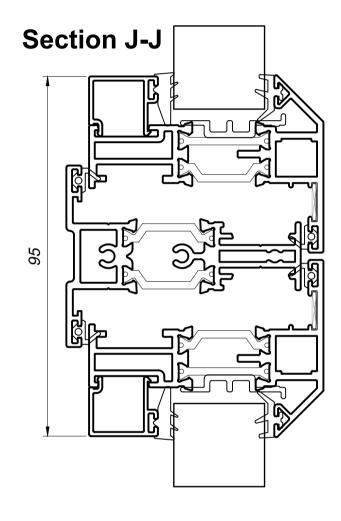

## Transoms & Mullions

Astragal Bar Section

Copyright This drawing is the property of Maylands Consulting. Its copyright and design content is reserved by them and the drawing is issued on the condition that it is not copied, reproduced, retained or disclosed to any other unauthorised person, either wholly or in part without the consent in writing of Maylands Consulting. Do not scale this drawing.