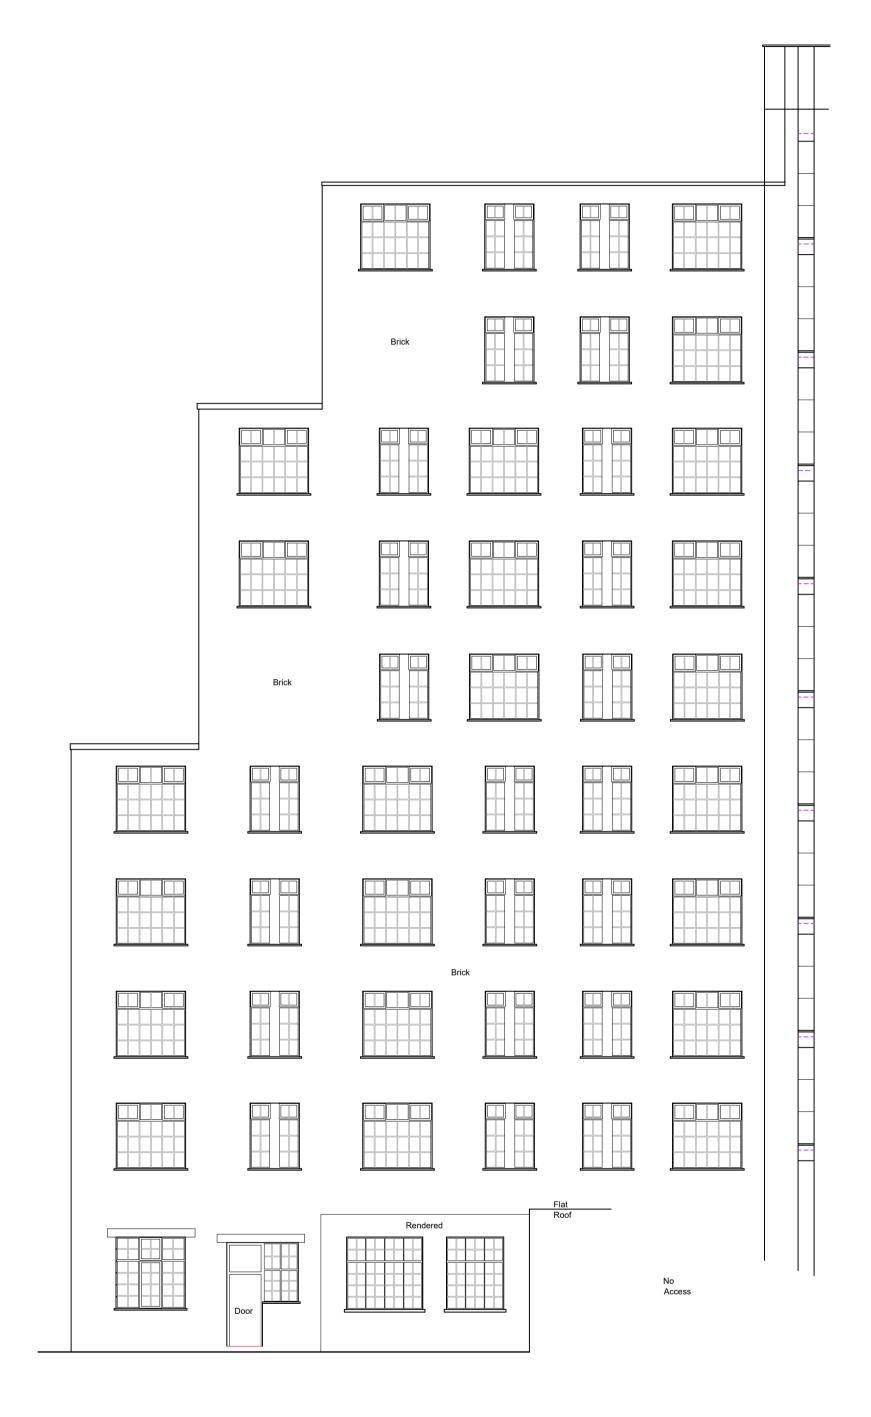

Side Elevation C scale 1:100

Replacement windows to be Duration Windows from their Heritage Putty-line range, finished in white

Side Elevation D scale 1:100

Replacement windows to be Duration Windows from their Heritage Putty-line range, finished in white