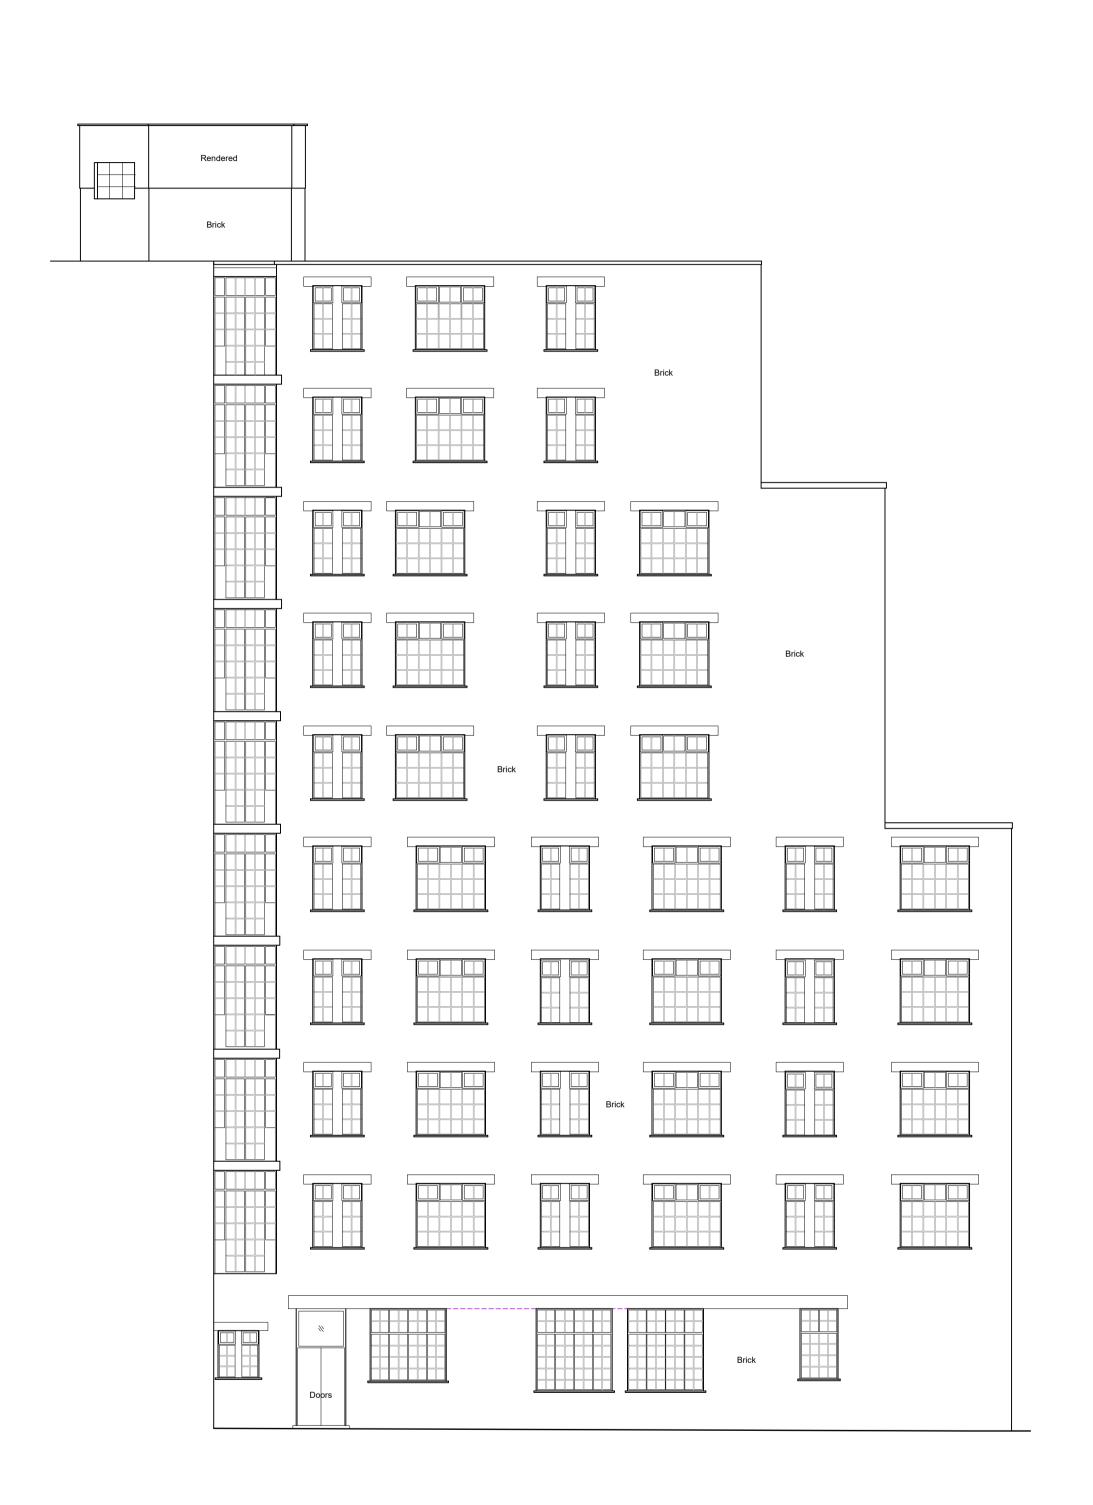

Side Elevation C scale 1:100

Replacement windows to be Duration Windows from their Heritage Putty-line range, finished in white

Side Elevation D scale 1:100

Replacement windows to be Duration Windows from their Heritage Putty-line range, finished in white