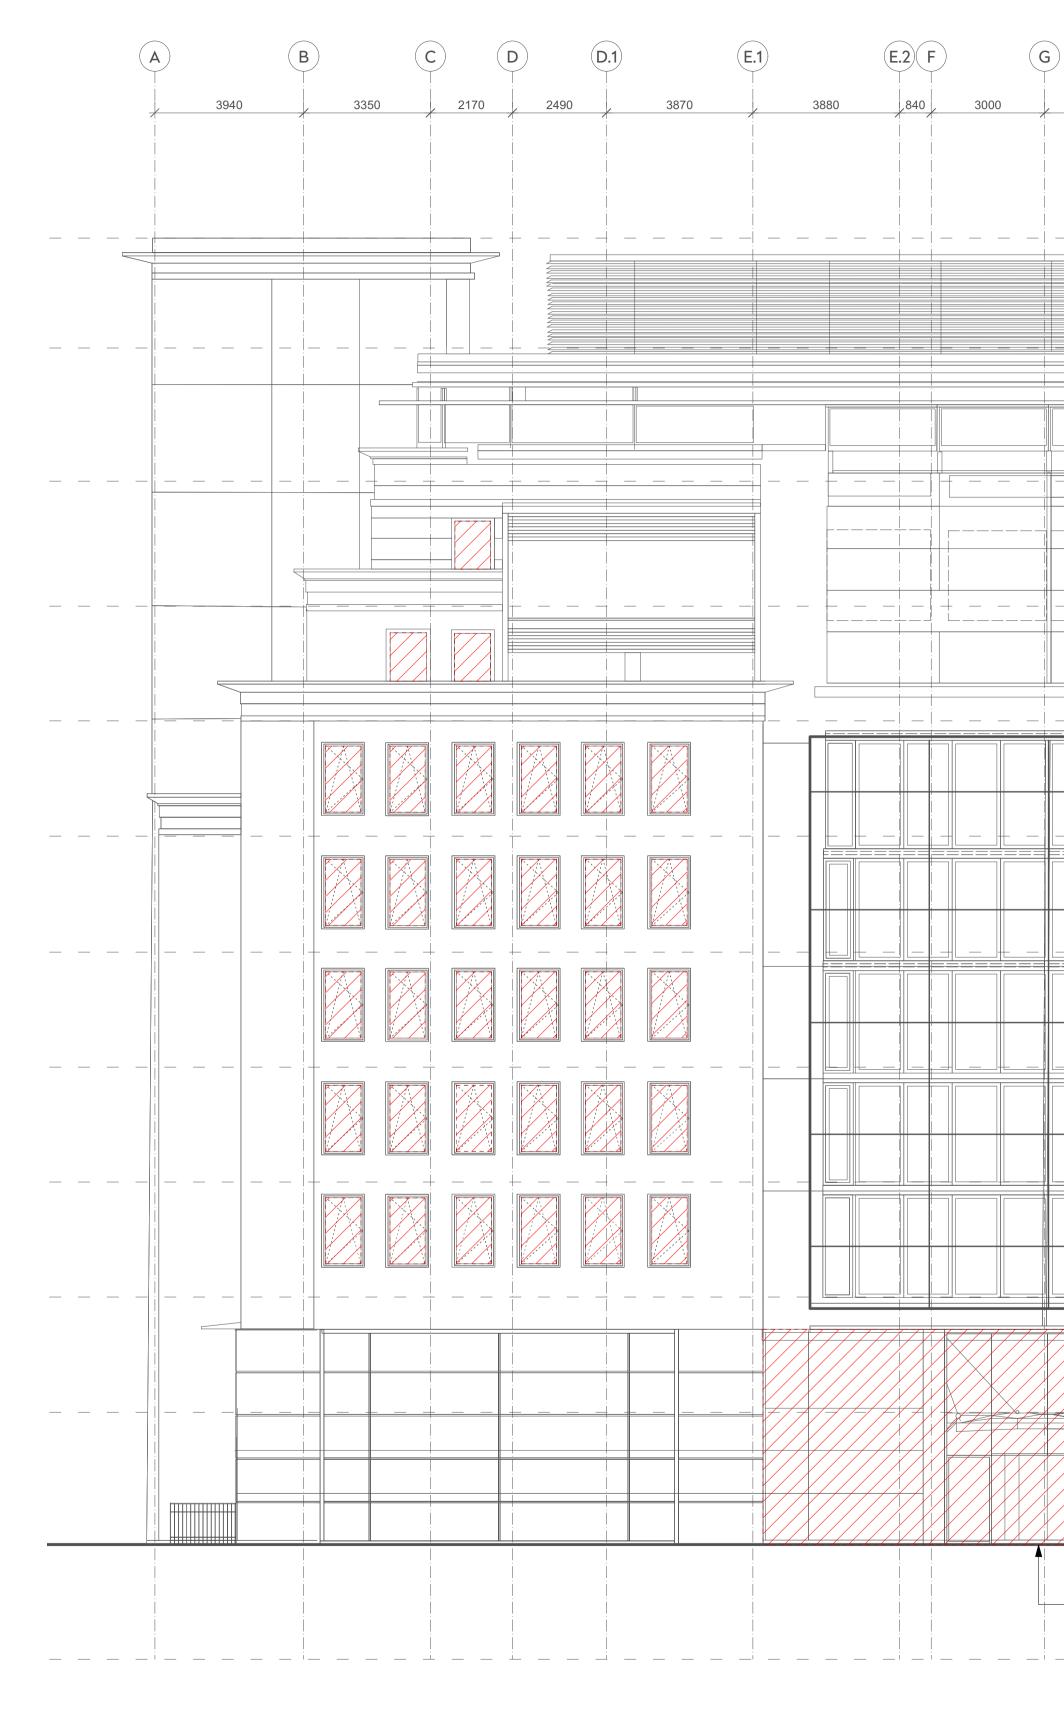

01 Existing South Elevation 1:100@A3/ 1:200@A1

HH.1 (1.2) (H.2) J K (M)L 3000 3870 3860 2480 2160 3340 3950 TENTH FLOOR (ROOF) \_\_\_\_ \_\_\_\_\_ NINTH FLOOR \_\_\_\_\_ il 🕂 i — EIGHTH FLOOR \_ \_ l— i — — SEVENTH FLOOR SIXTH FLOOR FIFTH FLOOR THIRD FLOOR SECOND FLOOR FIRST FLOOR 

Remove existing slab and paving to external area to allow for new insulation, slab, waterproofing to new extended front reception

18 Wenlock Road, London N1 7TA | spacelab.co.uk

\_ Remove exisiting windows and make good for install of new windows.

GF

BASEMENT