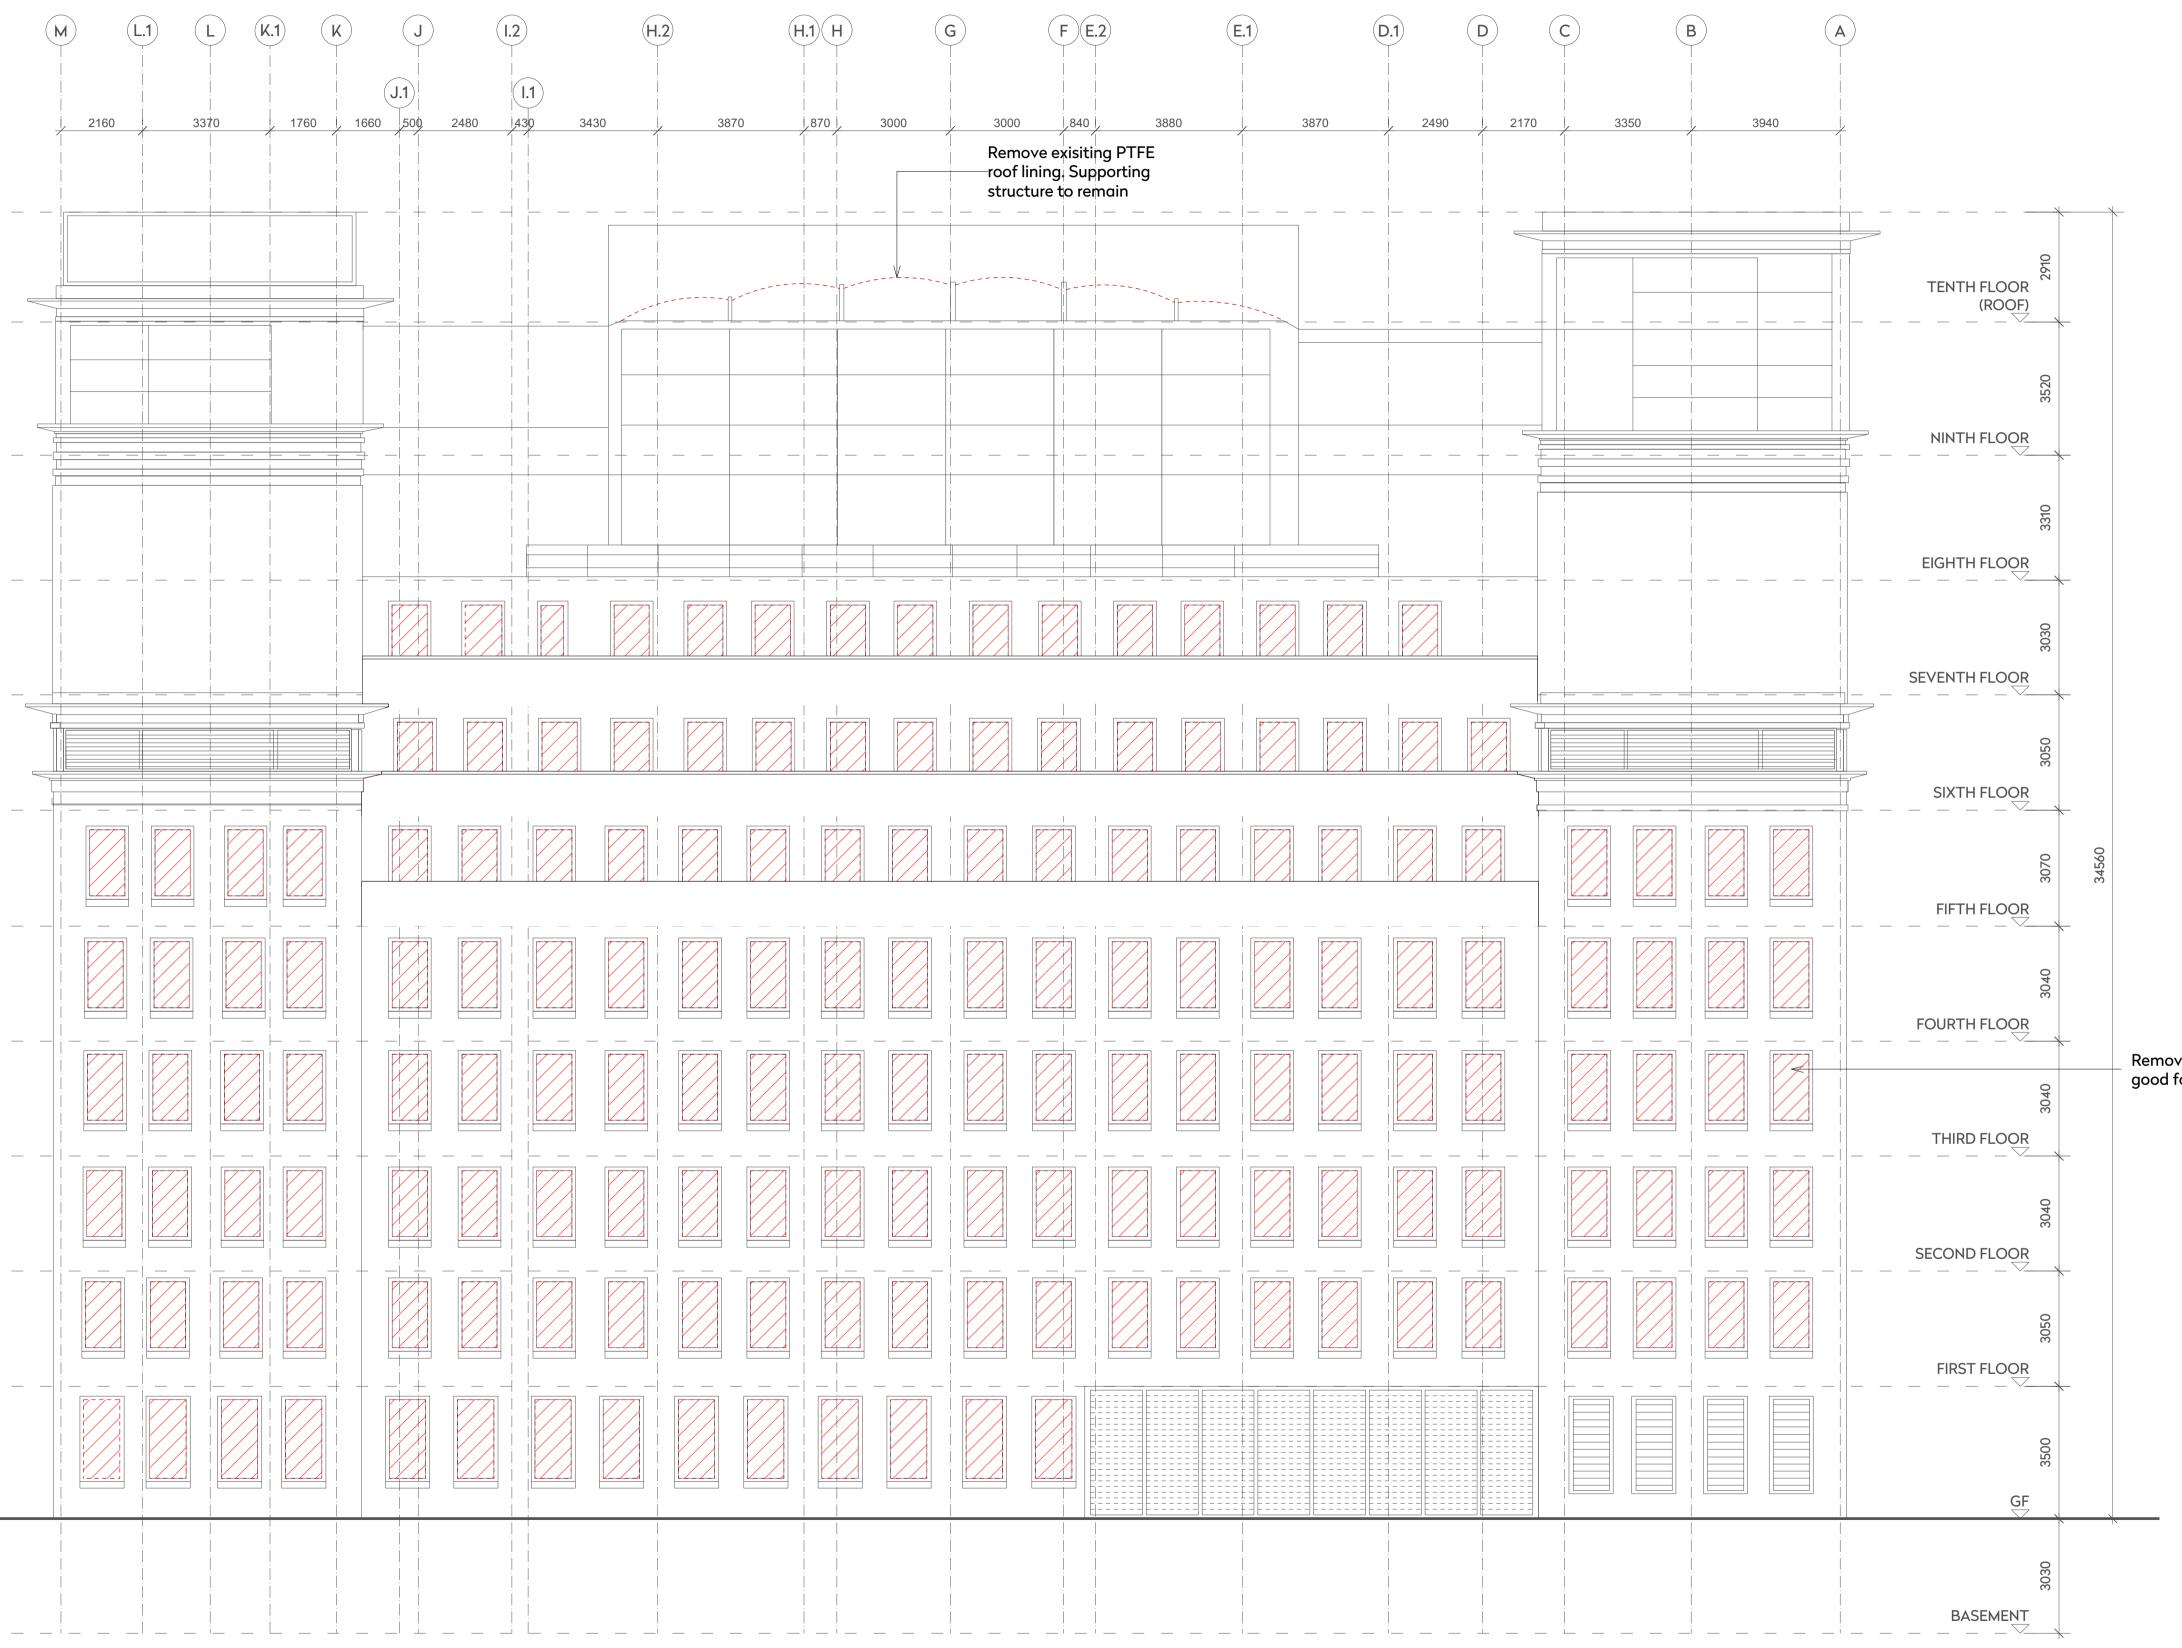

01 Existing North Elevation 1:100@A3/ 1:200@A1

## Demolition Legend:

| Existing |
|----------|
|          |

Demolition/Strip Out Works

Remove exisiting windows and make good for install of new windows.

**'**> spacelab