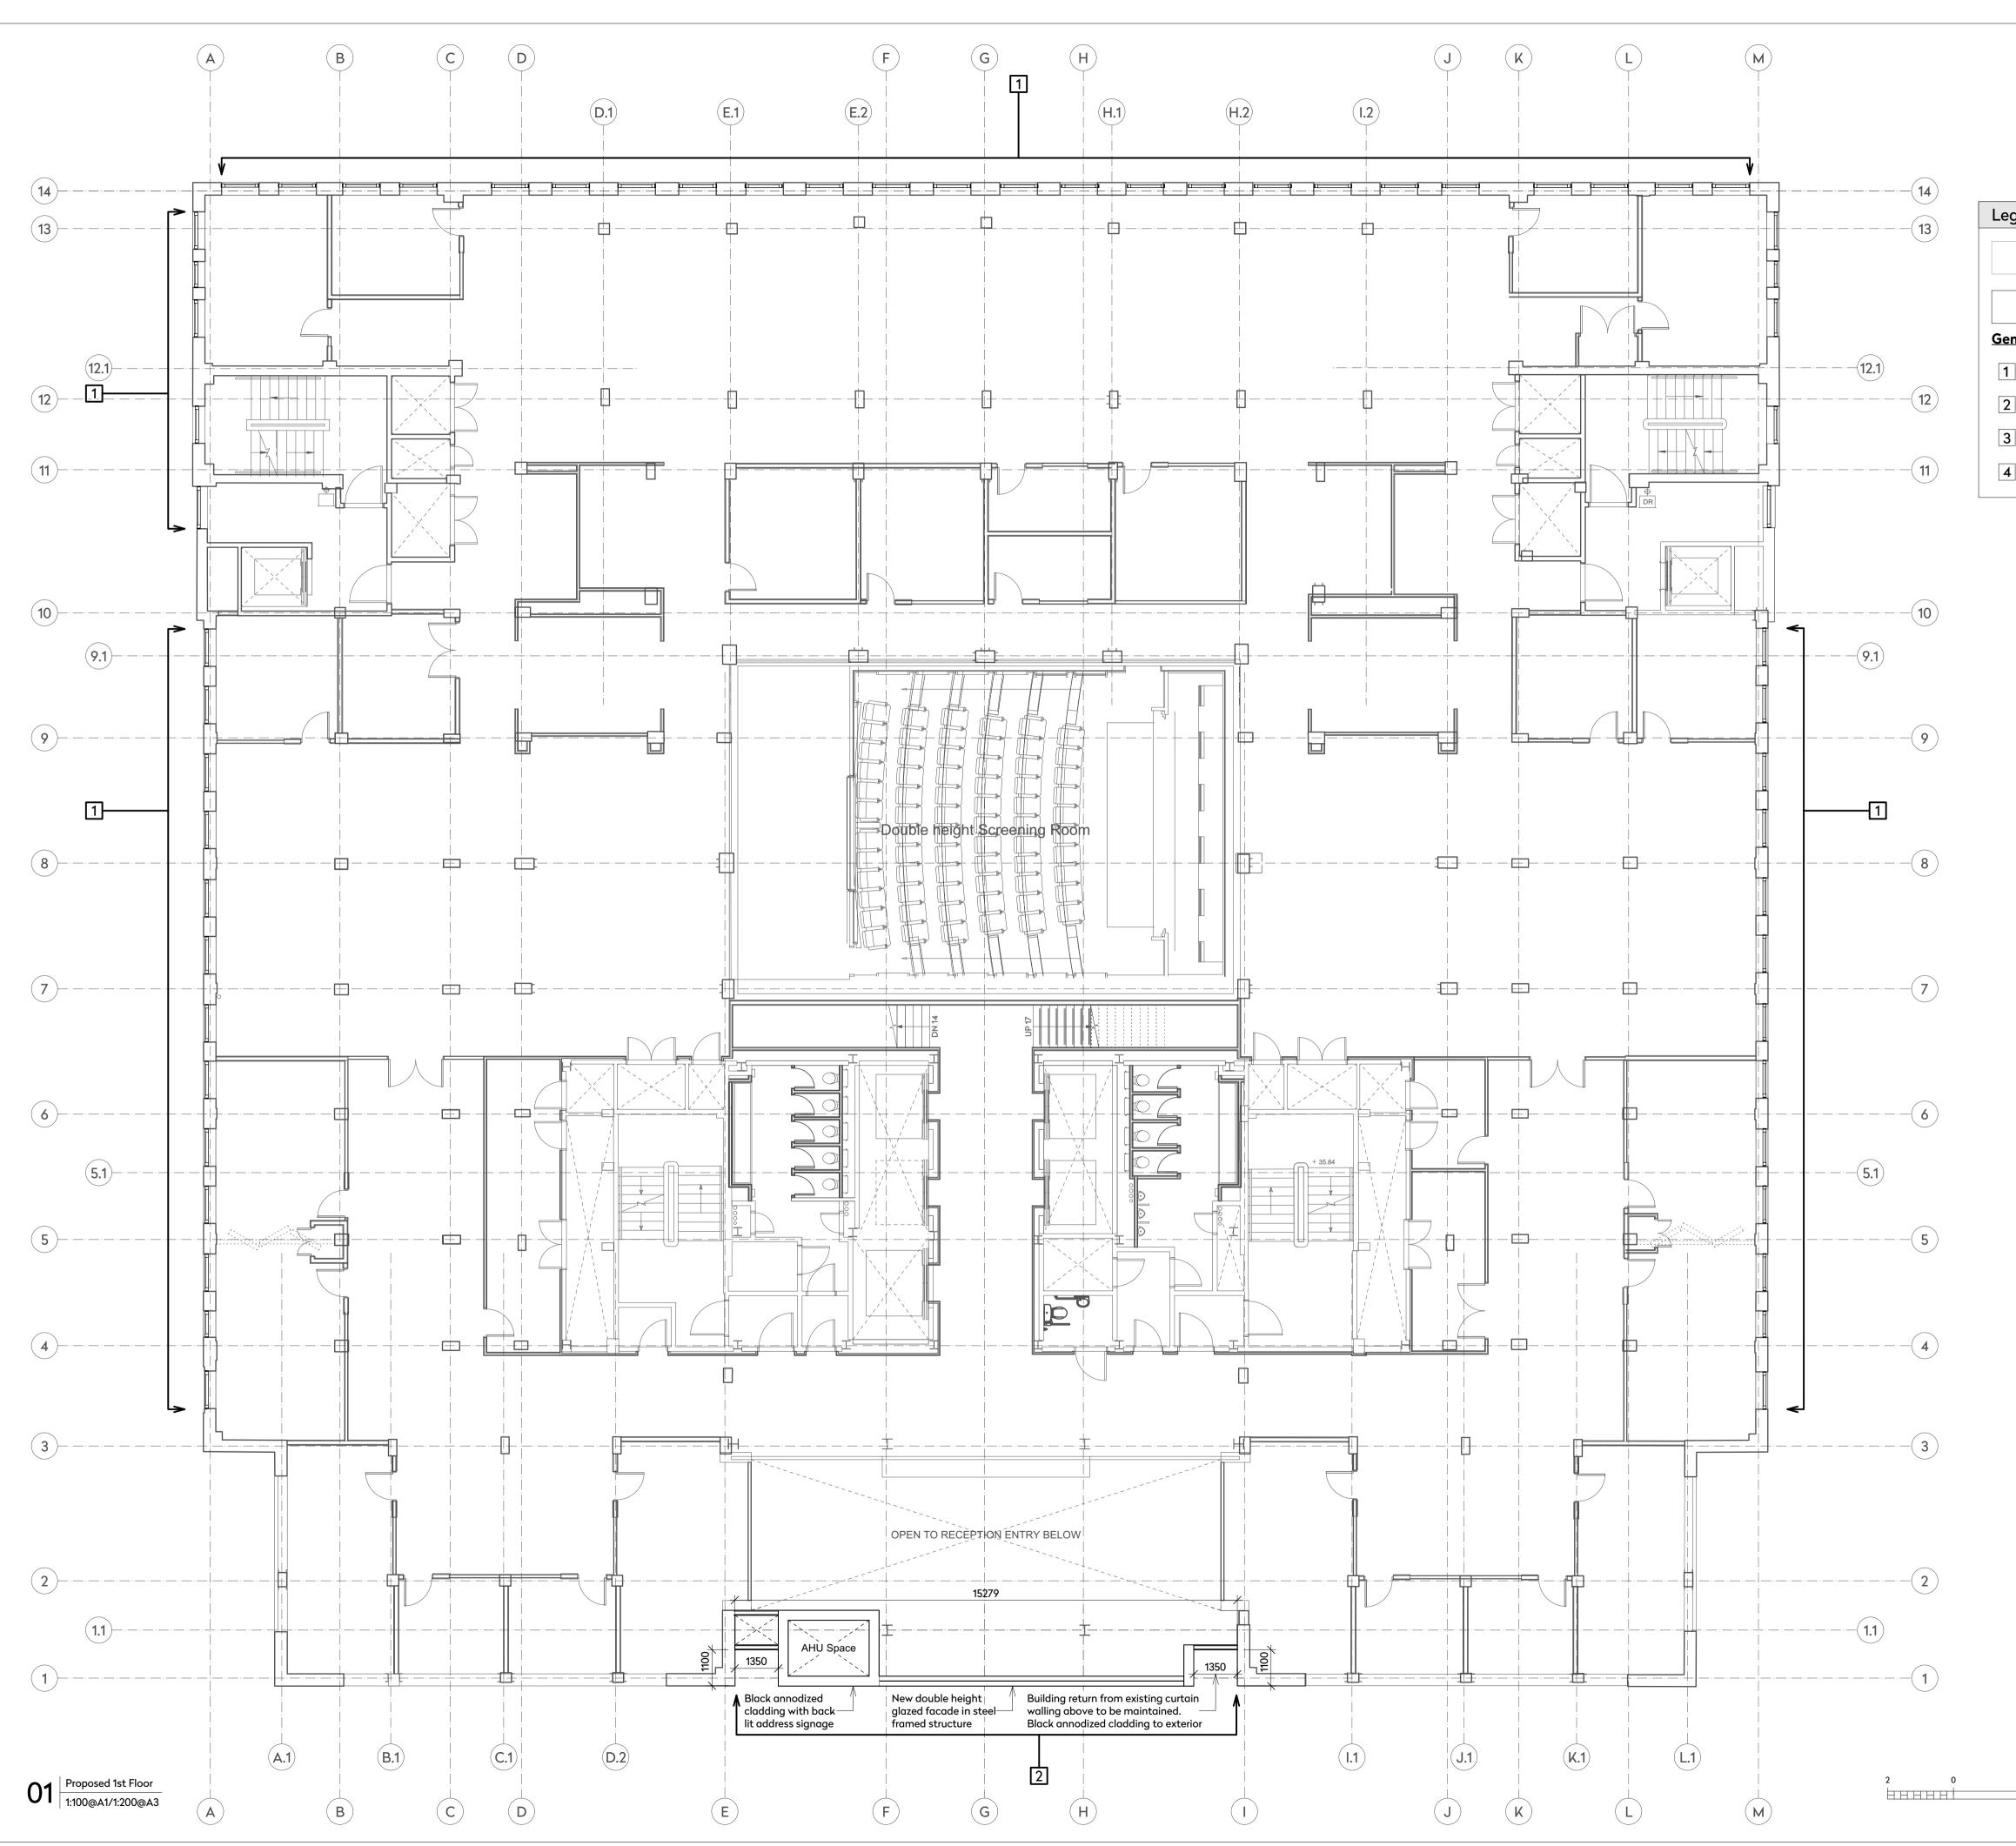

| Lege        | nd:                    |  |  |
|-------------|------------------------|--|--|
|             | Existing               |  |  |
|             | Proposed               |  |  |
| <u>Gene</u> | ral Arrangement Notes: |  |  |
| 1           | New windows througout  |  |  |
| 2           | New extended entry     |  |  |
| 3           | New glazed atrium roof |  |  |
| 4           | New M&E equipment      |  |  |

## Warner Bros.

Project name

Project Phoenix

Drawing title

Proposed 1st Floor

Status

## Planning Application

| Scale                    | Drawn by   |
|--------------------------|------------|
| 1:100@A1, 1:200@A3       | CF         |
| Date                     | Checked by |
| Aug 2017                 | RL         |
| Drawing number           | Revision   |
| 1539-P-114-Pr. 1st Floor | _          |