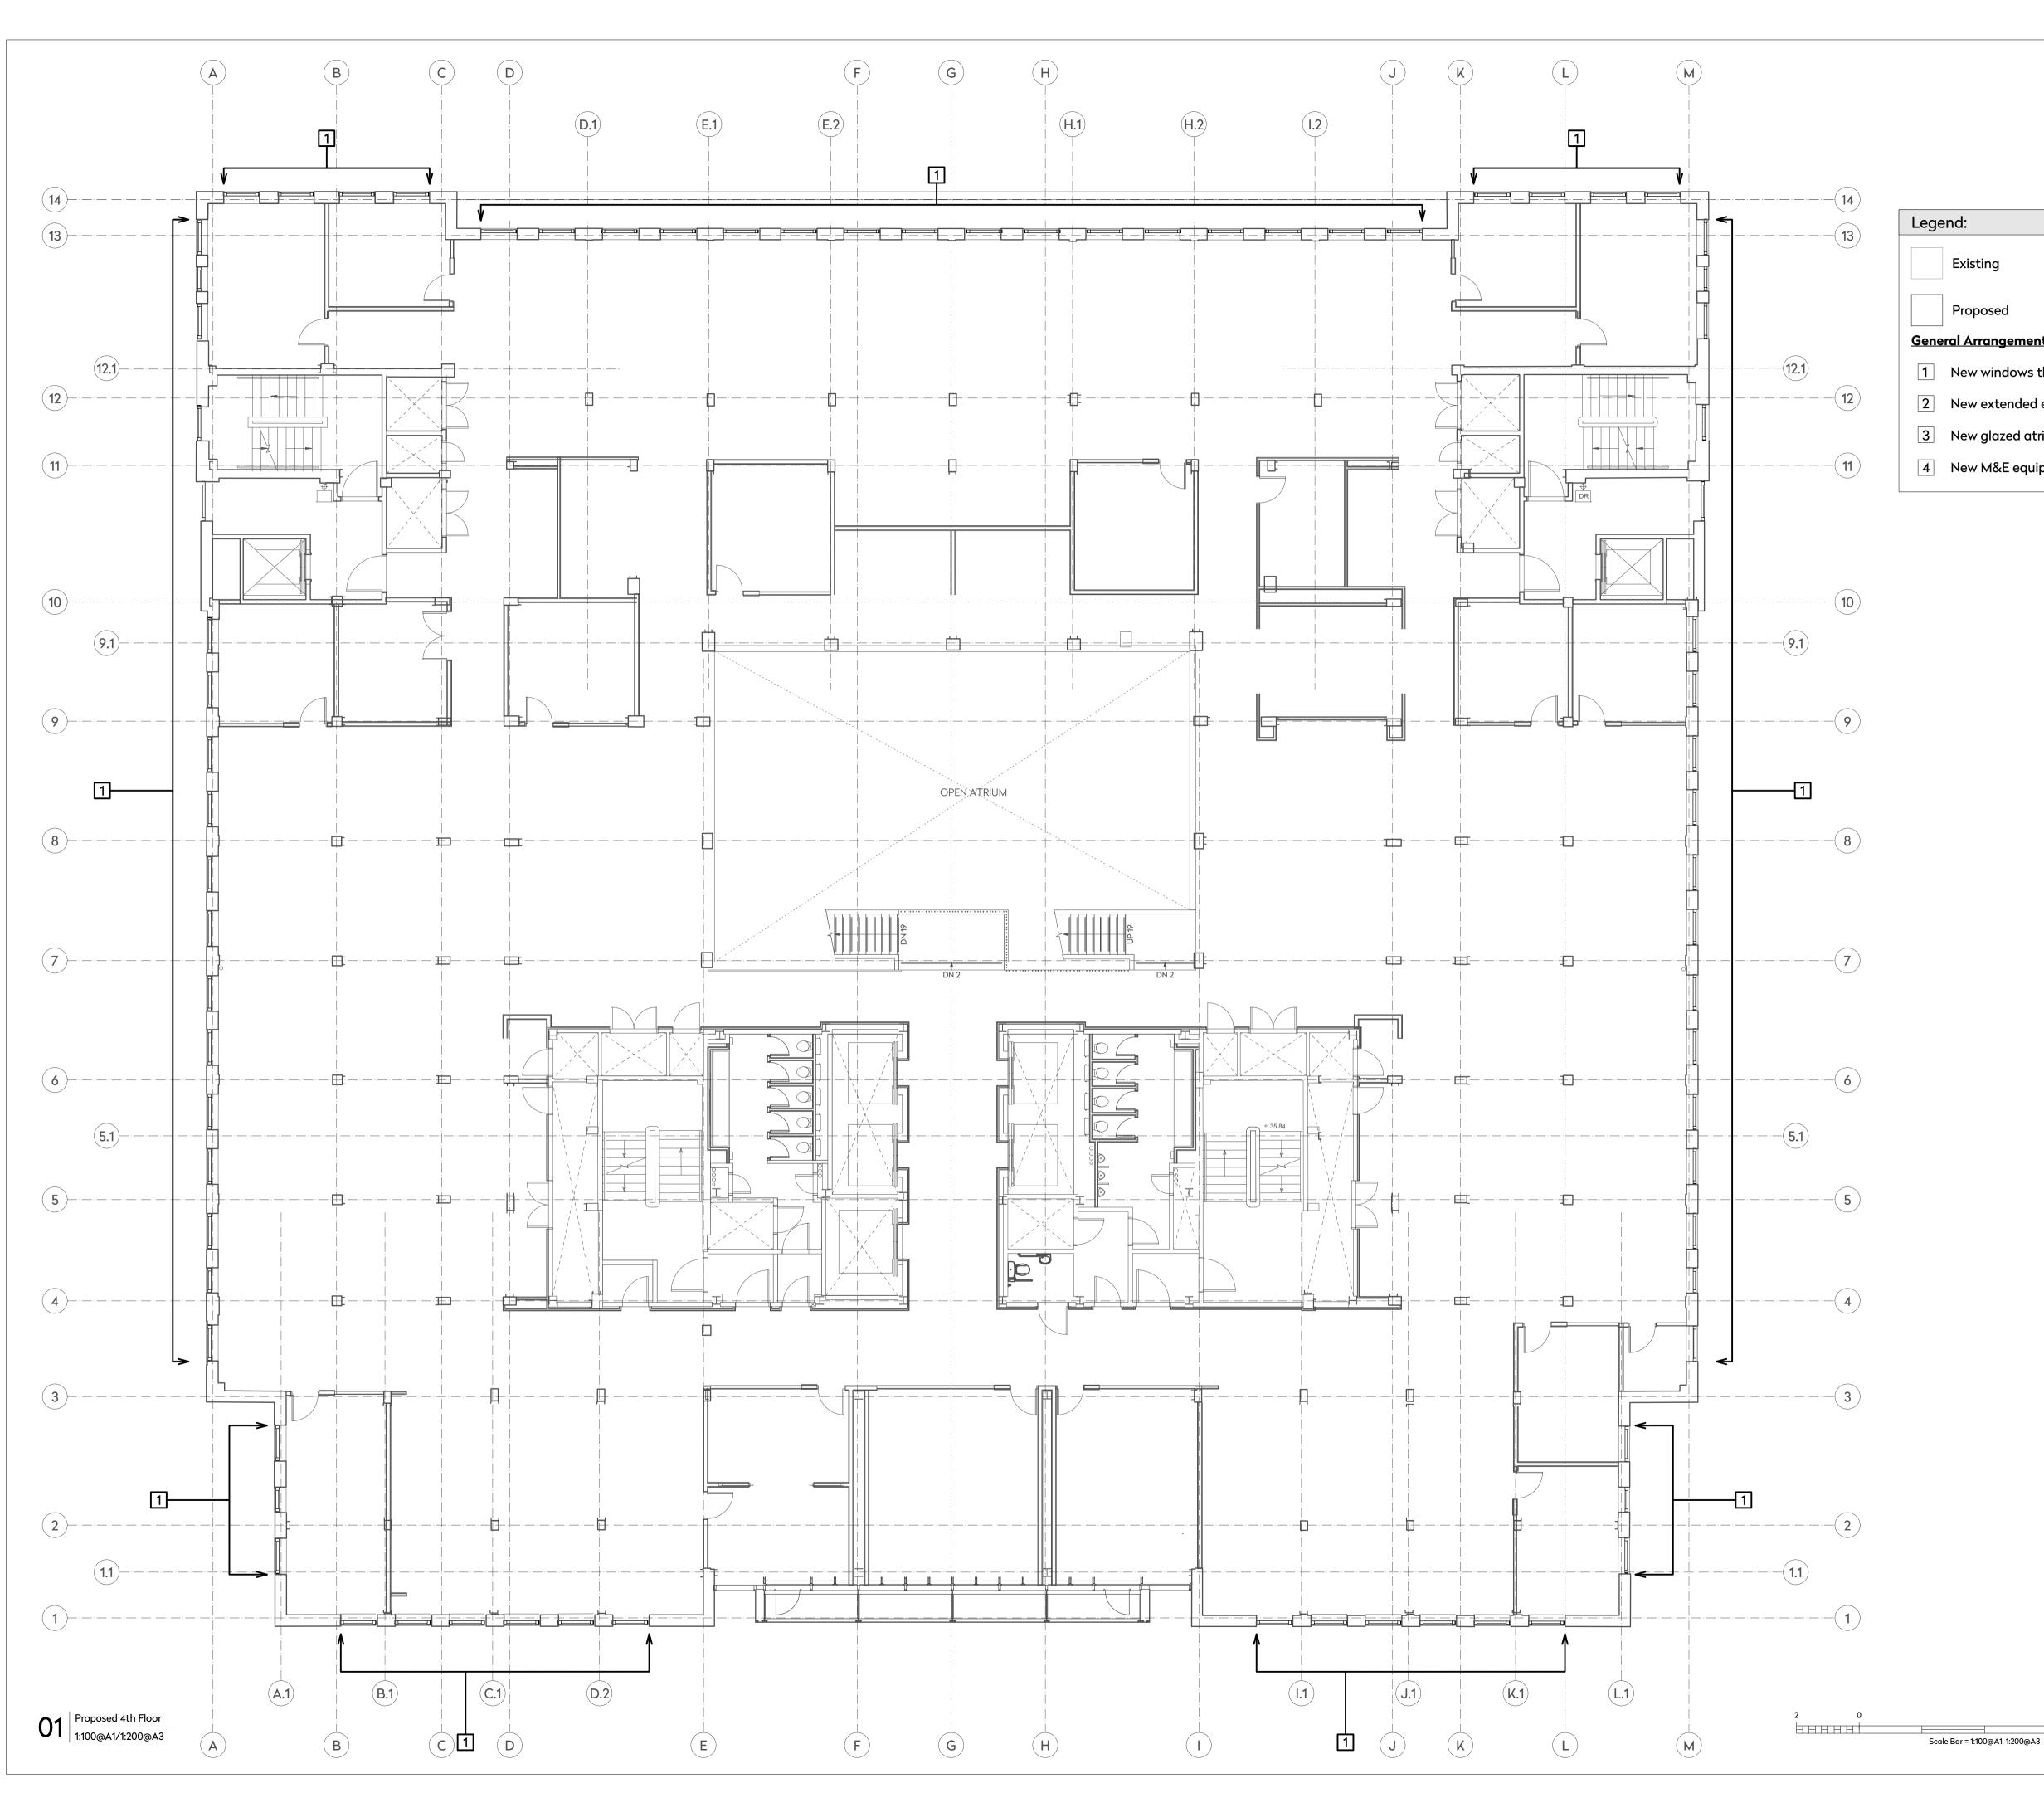

| ge | nd:                    |
|----|------------------------|
|    | Existing               |
|    | Proposed               |
| ne | ral Arrangement Notes: |
|    | New windows througout  |
|    | New extended entry     |
|    | New glazed atrium roof |
|    | New M&E equipment      |

## Warner Bros.

Project name

Project Phoenix

Drawing title

Proposed 4th Floor

Status

## Planning Application

| Scale                    | Drawn by   |
|--------------------------|------------|
| 1:100@A1, 1:200@A3       | CF         |
| Date                     | Checked by |
| Aug 2017                 | RL         |
| Drawing number           | Revision   |
| 1539-P-117-Pr. 4th Floor | -          |