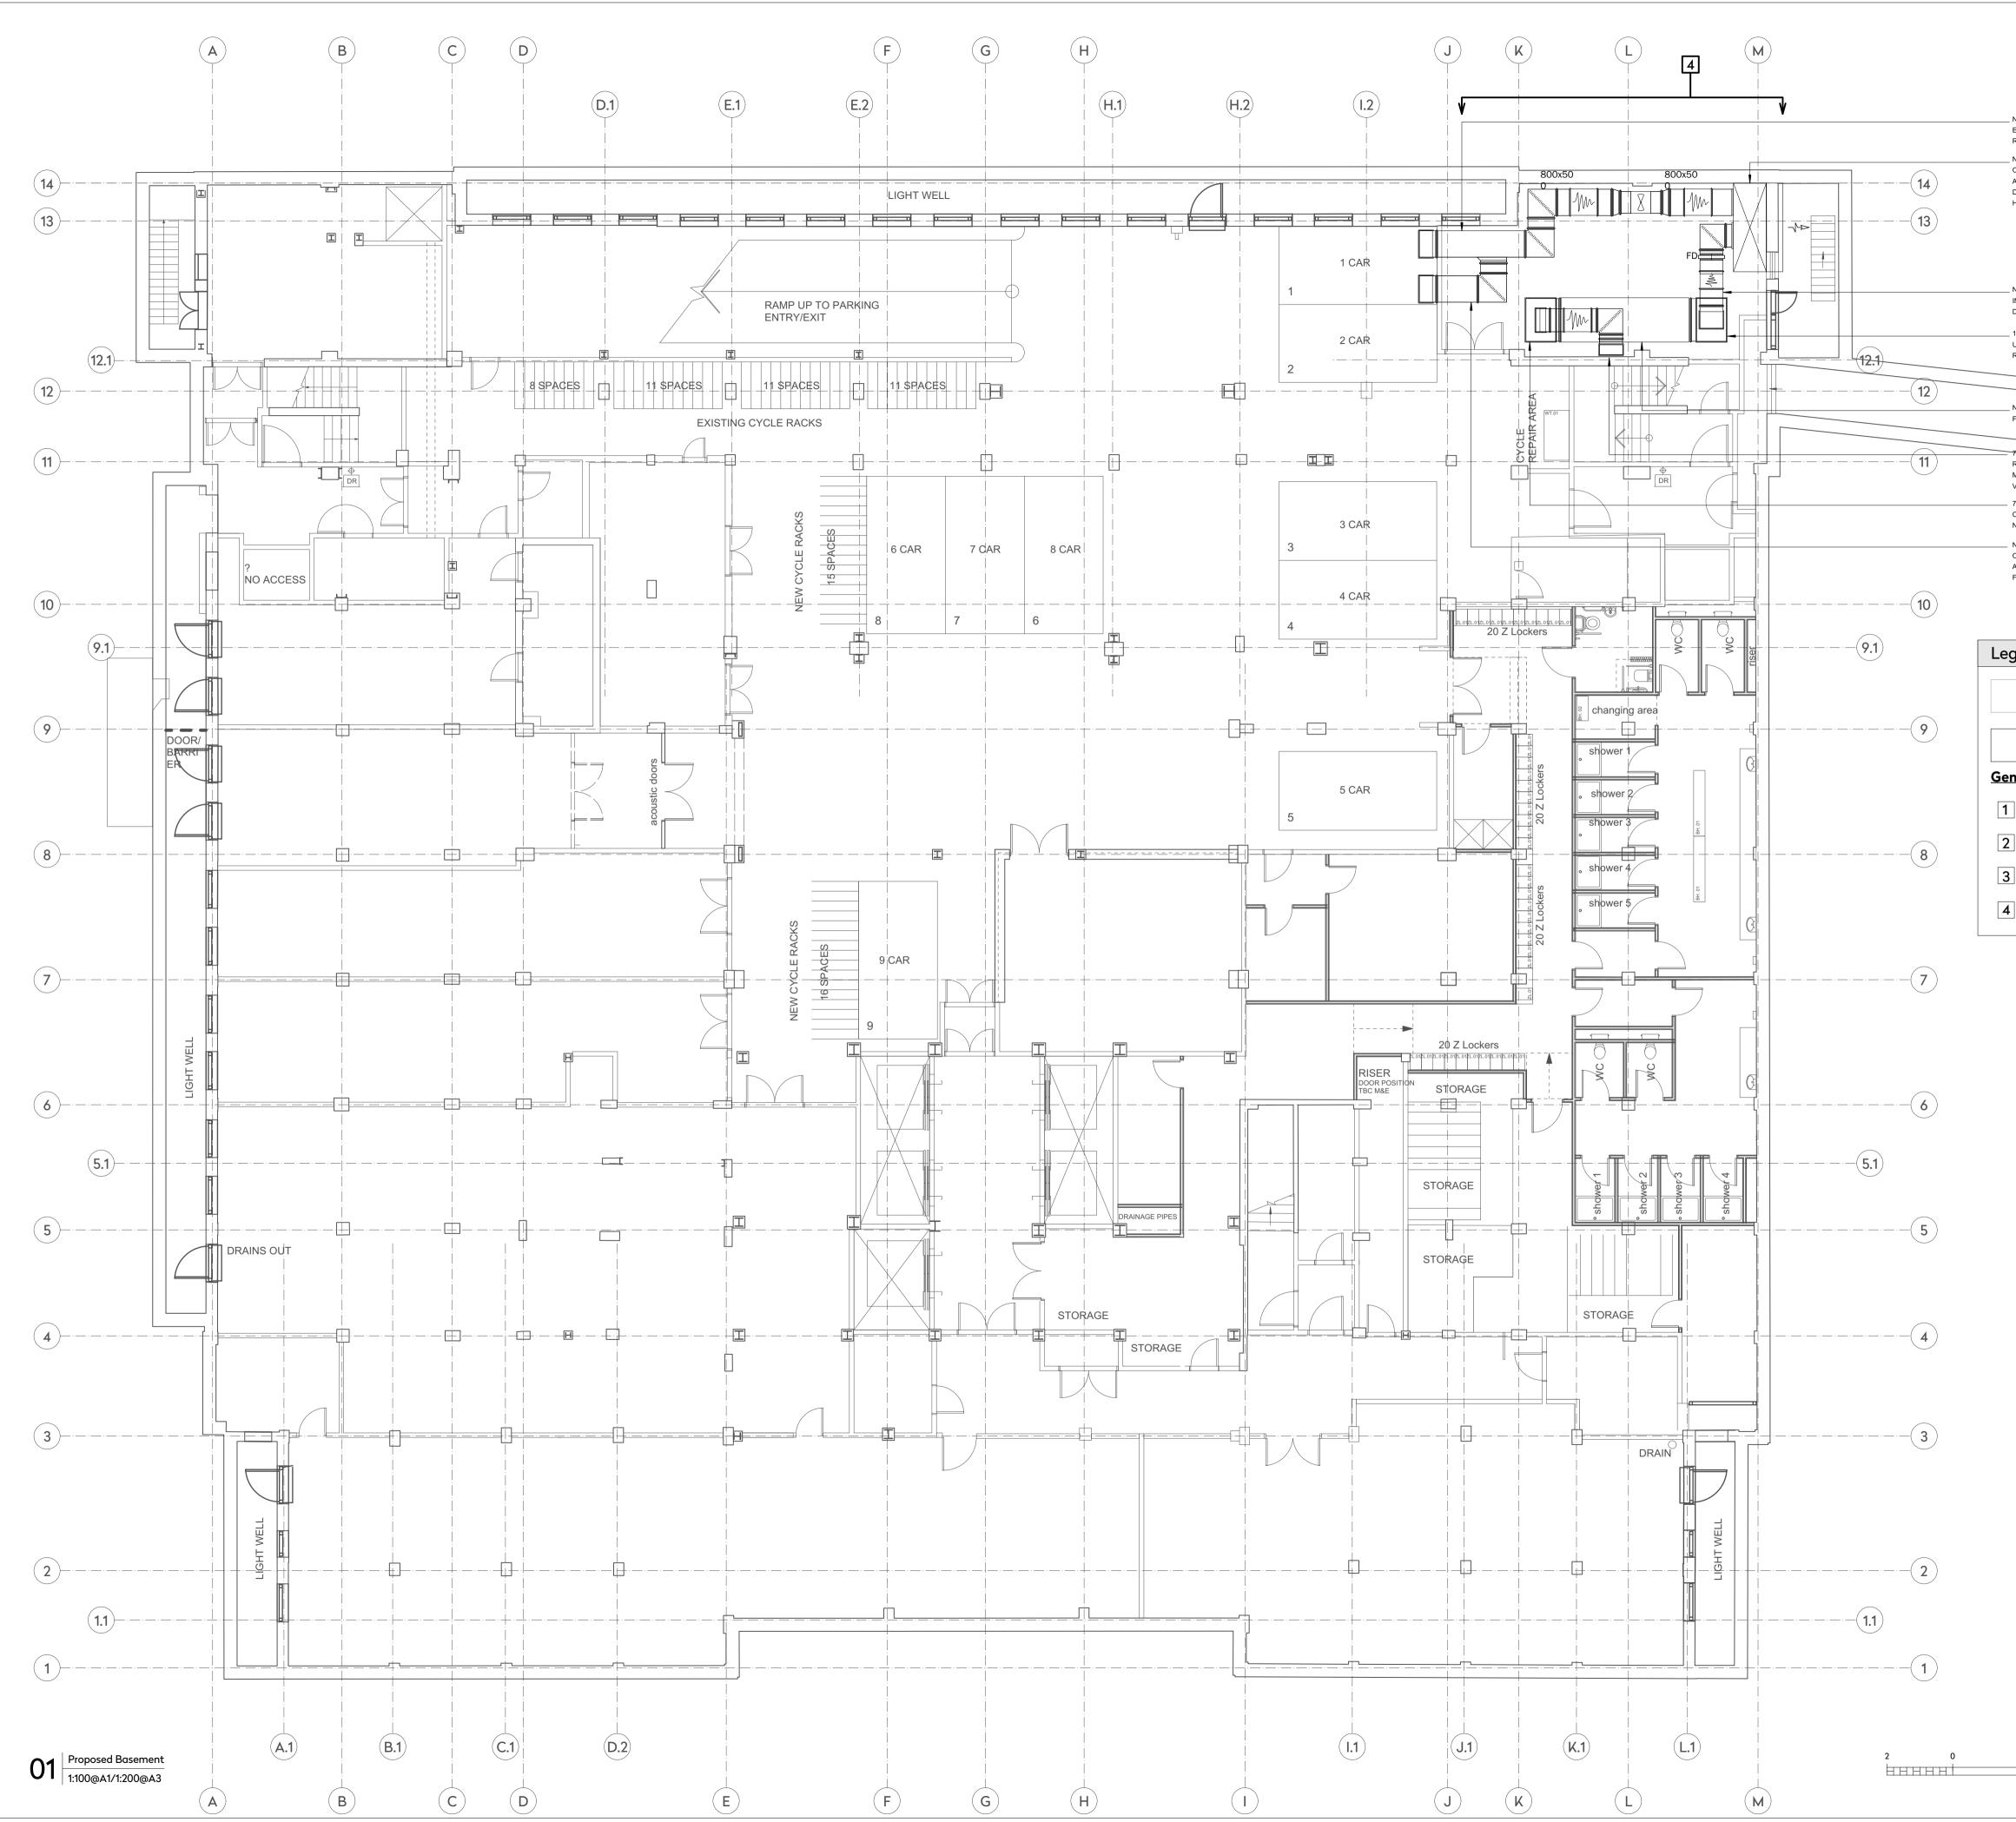

| N                                                                                                                                                                                                                                                                                                                                                                                                                                                                                                                                                                                                                                                                                                                                                             | <b>'</b> ⊃ S                                                                                                                                                       |
|---------------------------------------------------------------------------------------------------------------------------------------------------------------------------------------------------------------------------------------------------------------------------------------------------------------------------------------------------------------------------------------------------------------------------------------------------------------------------------------------------------------------------------------------------------------------------------------------------------------------------------------------------------------------------------------------------------------------------------------------------------------|--------------------------------------------------------------------------------------------------------------------------------------------------------------------|
| <ul> <li>NEW 800X500 FIRE RATED DUCT TO CONNECT TO<br/>EXISTING CARPARK DUCT AND DROP TO LL<br/>ROUTING TO CARPARK EXTRACT FANS</li> <li>NEW COMMON 2700LX1000WX2000H FIRE RATED PLENUM,<br/>CONNECTING TO NEW 2700X2000 LOUVRE TO<br/>ATMOSPHERE. EXISTING CAR PARK EXTRACT FIRE RATE<br/>DUCTS TO BE MODIFIED AND CONNECT INTO PLENUM AT<br/>HIGH AND LOW LEVEL</li> </ul>                                                                                                                                                                                                                                                                                                                                                                                  | Unlockir<br>space.<br>Empowe<br>people.                                                                                                                            |
| NEW 700X500 KITCHEN EXTRACT DUCT CONNECT<br>IN TO NEW PLENUM AT HIGH LEVEL WITH FIRE<br>DAMPER AND ATTENUATOR<br>1300X900 DUCT CONNECTING TO NEW KITCHEN EXTRACT<br>UNIT, 700X500 KITCHEN EXTRACT DUCT RISE TO HL<br>ROUTING TO EXTRACT PLENUM AND LOUVRE<br>NEW KITCHEN EXTRACT AIR HANDLING UNIT INCLUDING BAG<br>FILER, CARBON FILTER AND EXTRACT FAN<br>700X500 FIRE RATED KITCHEN EXTRACT FAN<br>RISER ABOVE. CONTRACTOR TO ALLOW FOR<br>MODIFICATION OF EXISTING SERVICES WITHIN<br>VENTILATION PLANT AND STORE ROOM.<br>700X500 KITCHEN EXTRACT DUCT DROP TO<br>CONNECT TO 1300X700 DUCT CONNECTING TO<br>NEW KITCHEN EXTRACT UNIT<br>NEW 800X500 FIRE RATED DUCT TO<br>CONNECT TO EXISTING CARPARK DUCT<br>AND ROUTE AT HL TO CARPARK EXTRACT<br>FANS |                                                                                                                                                                    |
| egend:<br>Existing<br>Proposed<br>eneral Arrangement Notes:<br>New windows througout<br>New extended entry<br>New glazed atrium roof<br>New M&E equipment                                                                                                                                                                                                                                                                                                                                                                                                                                                                                                                                                                                                     |                                                                                                                                                                    |
|                                                                                                                                                                                                                                                                                                                                                                                                                                                                                                                                                                                                                                                                                                                                                               | Rev. Date Det<br>Client<br>Warner Bros.<br>Project name<br>Project Phoen<br>Drawing title<br>Proposed Base<br>Status<br>Planning Appli<br>Scale<br>1:100@A1, 1:200 |
| 10 m<br>Scale Bar = 1:100@A1, 1:200@A3                                                                                                                                                                                                                                                                                                                                                                                                                                                                                                                                                                                                                                                                                                                        | Date<br>Aug 2017<br>Drawing number<br>1539-P-112-Pr. I<br>This drawing is cop<br>All dimensions are t<br>Contractor to repor<br>or omissions prior to              |

## pacelab

ng ering

| Rev.   | Date | Details | Ву |  |
|--------|------|---------|----|--|
| Client |      |         |    |  |
|        |      |         |    |  |

nix

## ement

## olication

| Scale                   | Drawn by   |
|-------------------------|------------|
| 1:100@A1, 1:200@A3      | CF         |
| Date                    | Checked by |
| Aug 2017                | RL         |
| Drawing number          | Revision   |
| 1539-P-112-Pr. Basement | -          |

pyright. Do not scale off dimensions. to be checked on site by contractor. ort any dimensional discrepancies, errors to commencing in site.

18 Wenlock Road, London N1 7TA | spacelab.co.uk