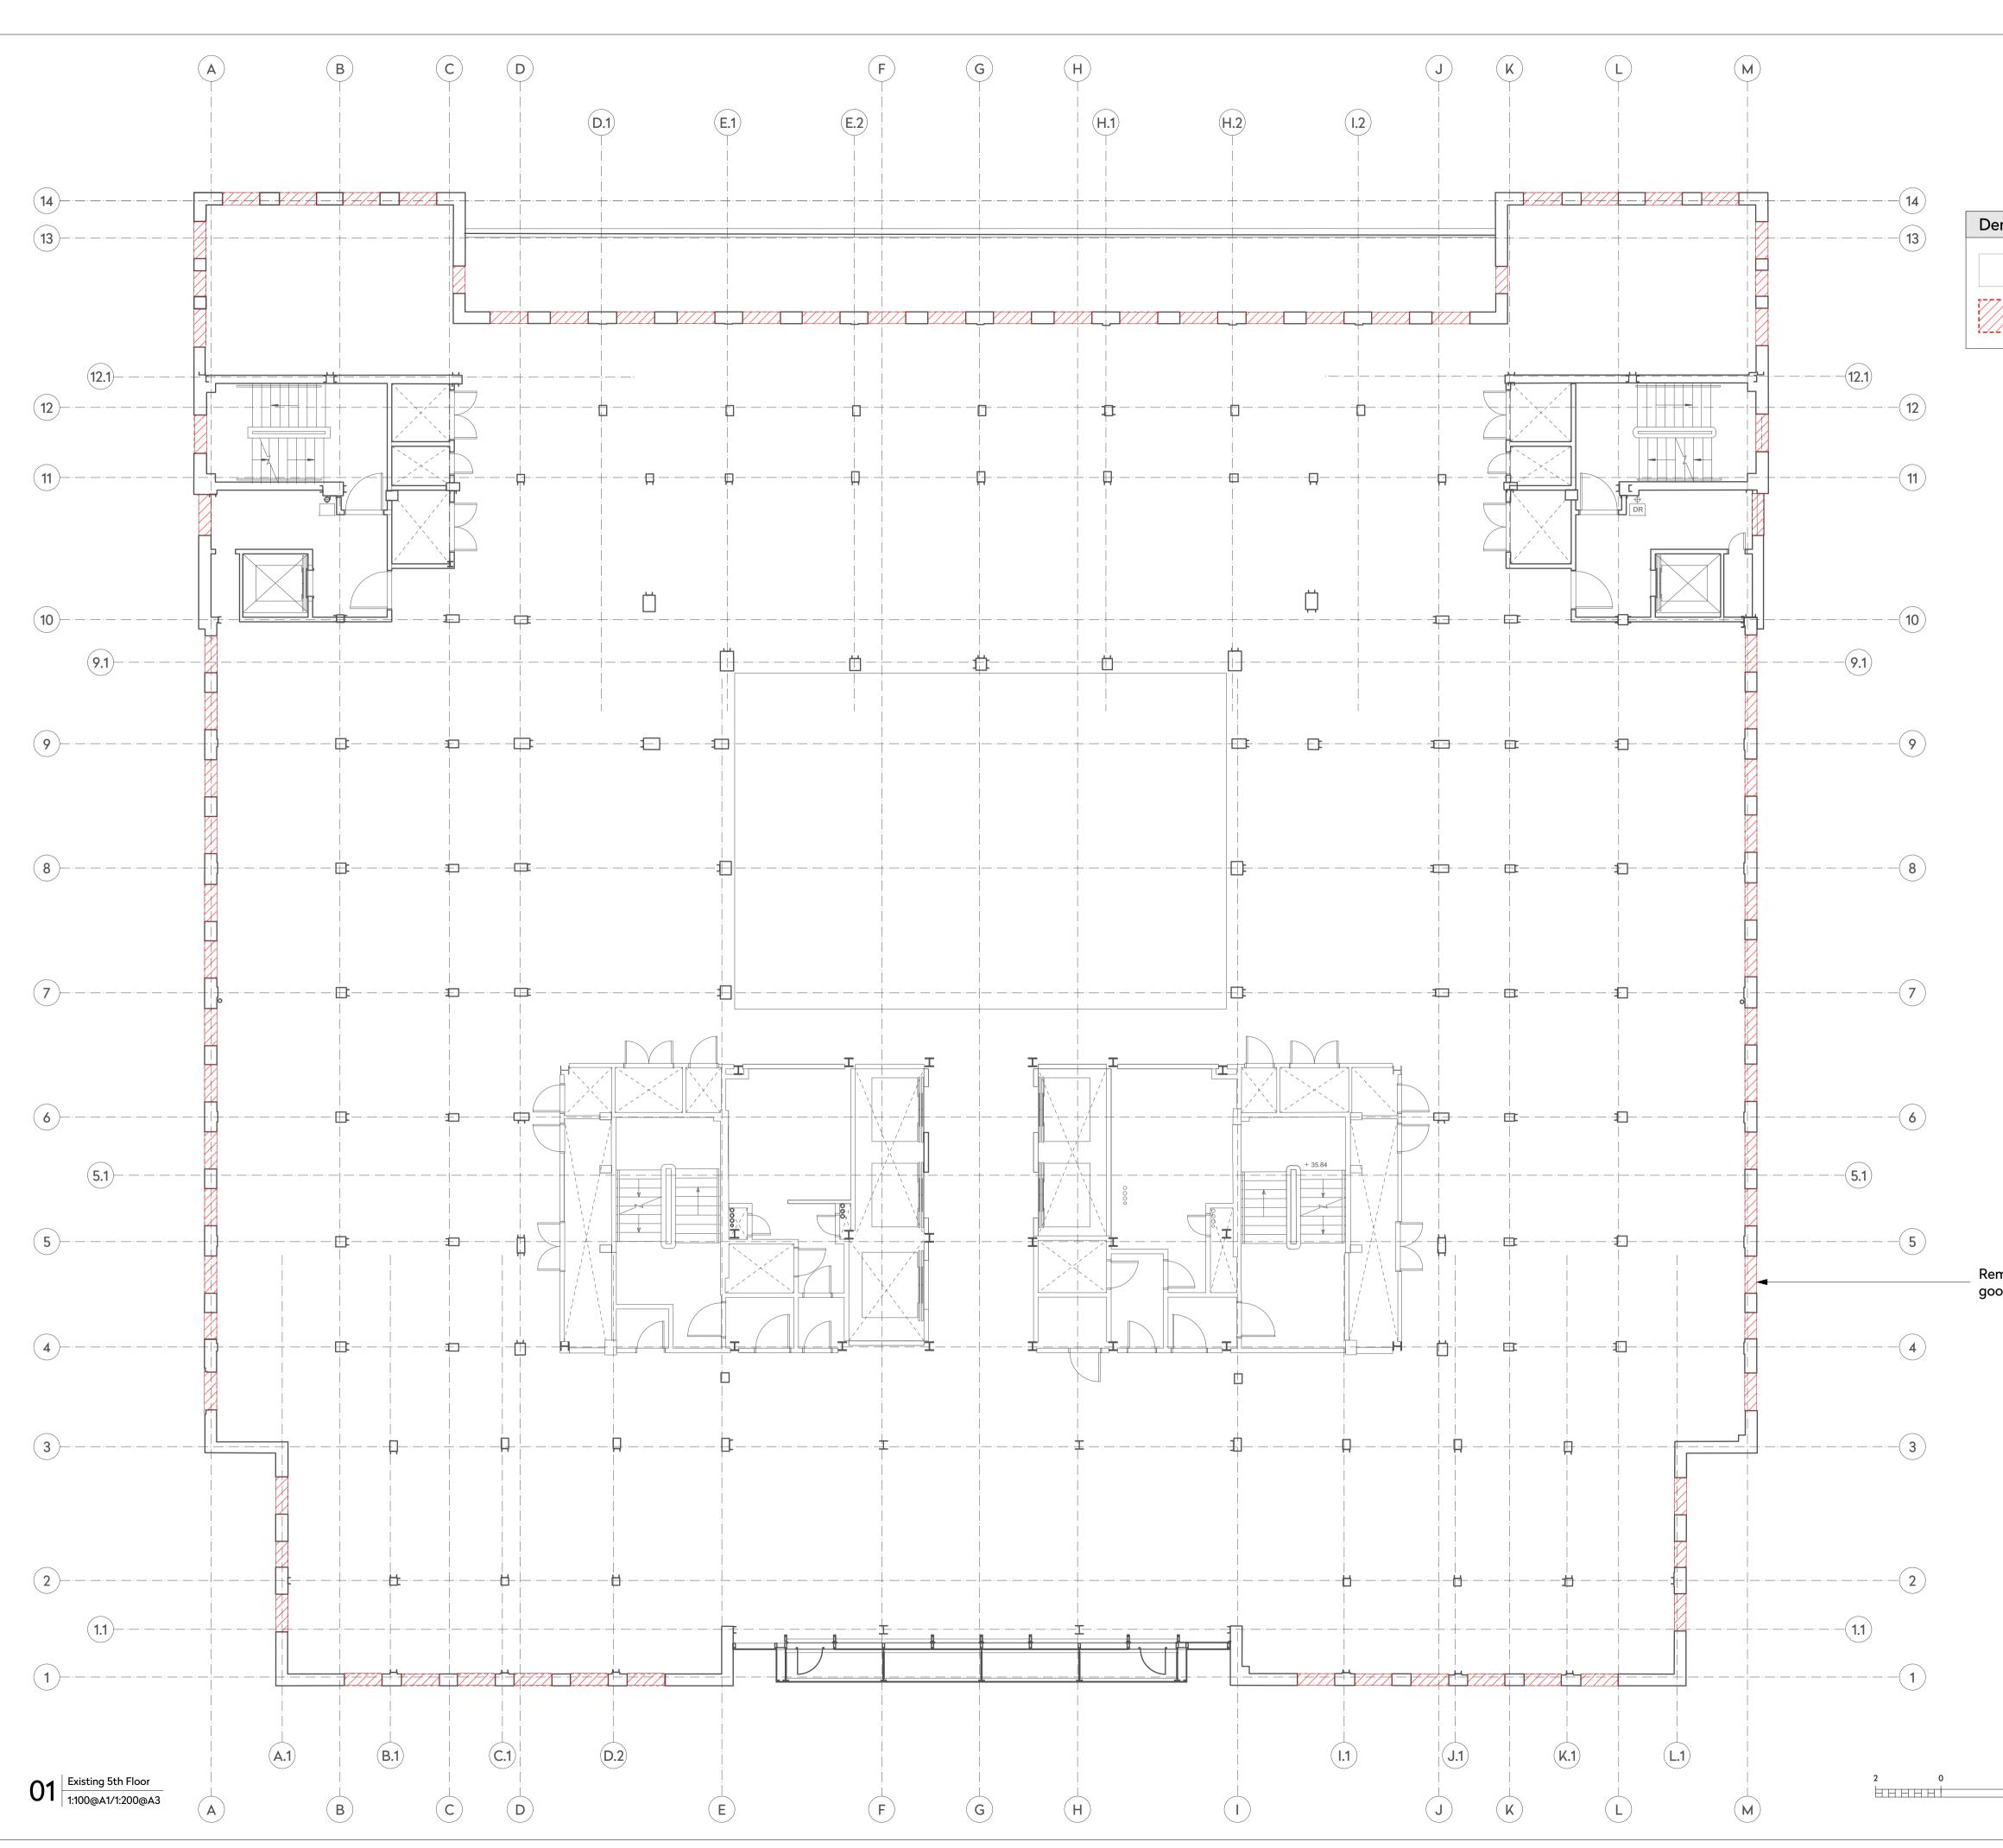

## Demolition Legend:

Existing

Demolition/Strip Out Works

Unlocking space. Empowering people.

| Rev. | Date | Details | Ву |
|------|------|---------|----|
|      |      |         |    |
|      |      |         |    |
|      |      |         |    |
|      |      |         |    |
|      |      |         |    |
|      |      |         |    |
|      |      |         |    |
|      |      |         |    |
|      |      |         |    |

## Warner Bros.

Project name

Project Phoenix

Drawing title

Existing 5th Floor

Status

## Planning Application

| Scale                       | Drawn by   |  |
|-----------------------------|------------|--|
| 1:100@A1, 1:200@A3          | CF         |  |
| Date                        | Checked by |  |
| Aug 2017                    | RL         |  |
| Drawing number              | Revision   |  |
| 1539-P-106-Exist. 5th Floor | _          |  |

This drawing is copyright. Do not scale off dimensions. All dimensions are to be checked on site by contractor. Contractor to report any dimensional discrepancies, errors or omissions prior to commencing in site.

18 Wenlock Road, London N1 7TA | spacelab.co.uk

Remove exisiting windows and make good for install of new windows.

|                                |  |  | 10 m |  |  |  |  |
|--------------------------------|--|--|------|--|--|--|--|
|                                |  |  |      |  |  |  |  |
| Scale Bar = 1:100@A1, 1:200@A3 |  |  |      |  |  |  |  |