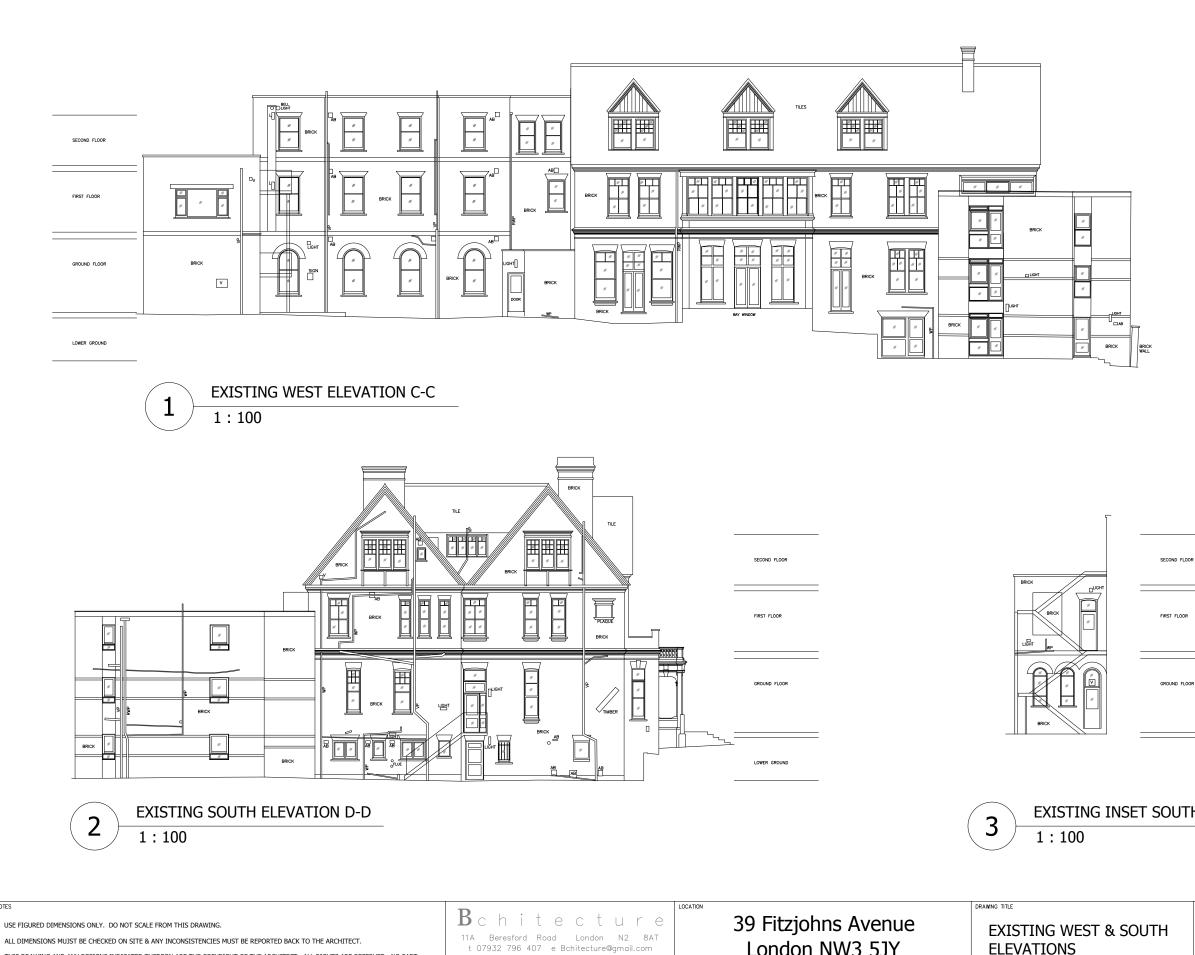

NOTES

London NW3 5JY

**EXISTING WEST & SOL** ELEVATIONS

| GROUND FLOOP          |             |      |                   |                |                     |
|-----------------------|-------------|------|-------------------|----------------|---------------------|
|                       |             |      |                   |                |                     |
| T SOUTH ELEVATION F-F |             |      |                   |                |                     |
|                       |             | 0    | 1                 | 5              | 10                  |
| JTH                   | date<br>AUG | 2017 | scale<br>1:100@A1 | JOB NO<br>1515 | dwg no/rev<br>107/D |
|                       |             |      | 1:200@A3          |                |                     |