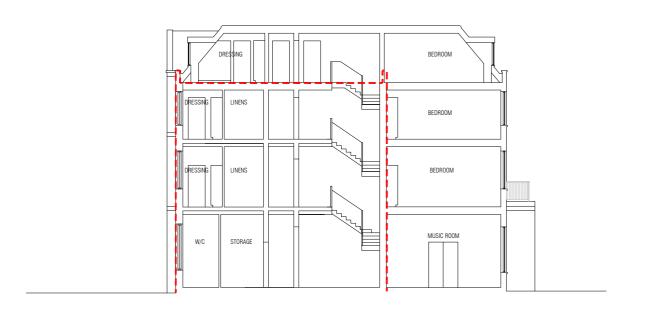

PROPOSED SECTION Z-Z

EXTENT OF EXISTING BUILDING ENVELOPE

USE FIGURED DIMENSIONS ONLY. DO NOT SCALE FROM THIS DRAWING.

ALL DIMENSIONS MUJST BE CHECKED ON SITE & ANY INCONSISTENCIES MUST BE REPORTED BACK TO THE ARCHITECT.