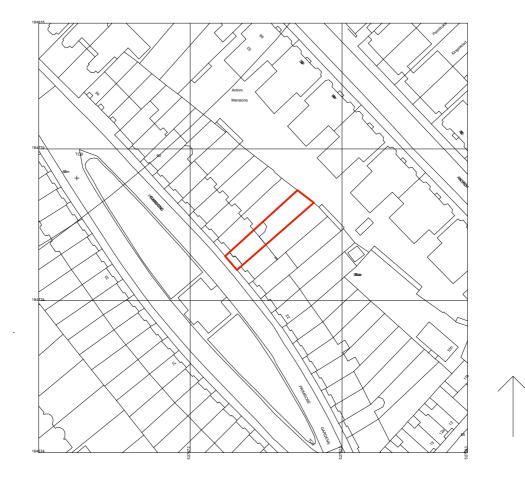

## UKPlanningMaps.com

Produced on 19 April 2017 from the Ordnance Survey National Geographic Database and incorporating surveyed revision available at this date.

This map shows the area bounded by 527422,184674 527422,184815 527563,184815 527563,184674

 $\label{lem:condition} \textbf{Reproduction in whole or part is prohibited without the prior permission of Ordnance Survey}.$ 

Crown copyright 2017. Supplied by copla ltd trading as UKPlanningMaps.com a licensed Ordnance Survey partner (100054135).

Data licenced for 1 year, expiring 19 April 2018. Unique plan reference: v2b/156213/214755