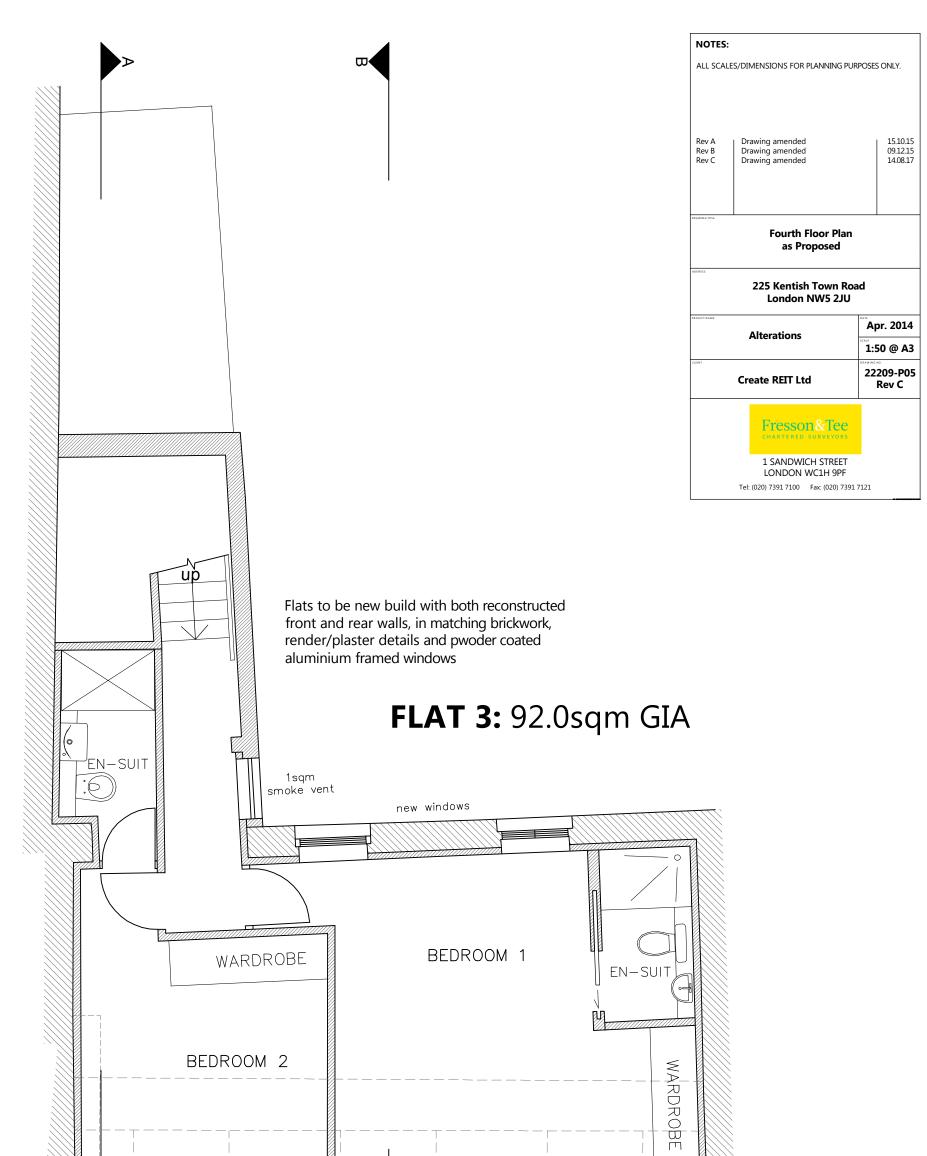

Flats to be new build with both reconstructed front and rear walls, in matching brickwork, render/plaster details and pwoder coated aluminium framed windows

up

up

.

| NOTES:                                            |                                    |                      |  |  |
|---------------------------------------------------|------------------------------------|----------------------|--|--|
| ALL SCALES/DIMENSIONS FOR PLANNING PURPOSES ONLY. |                                    |                      |  |  |
| Rev A<br>Rev B                                    | Drawing amended<br>Drawing amended | 04.07.16<br>14.08.17 |  |  |
| DRAWING TITLE                                     |                                    |                      |  |  |
| Rear Elevation<br>as Proposed                     |                                    |                      |  |  |
| 225 Kentish Town Road<br>London NW5 2JU           |                                    |                      |  |  |
| PROJECT NAME                                      | Alterations                        | July. 2016           |  |  |
|                                                   | Anchanons                          |                      |  |  |
| Create REIT Ltd                                   |                                    | 22209-P08<br>Rev B   |  |  |
|                                                   | Fresson&Tee                        |                      |  |  |
| 1 SANDWICH STREET<br>LONDON WC1H 9PF              |                                    |                      |  |  |
| Tel: (020) 7391 7100 Fax: (020) 7391 7121         |                                    |                      |  |  |

## PLAN