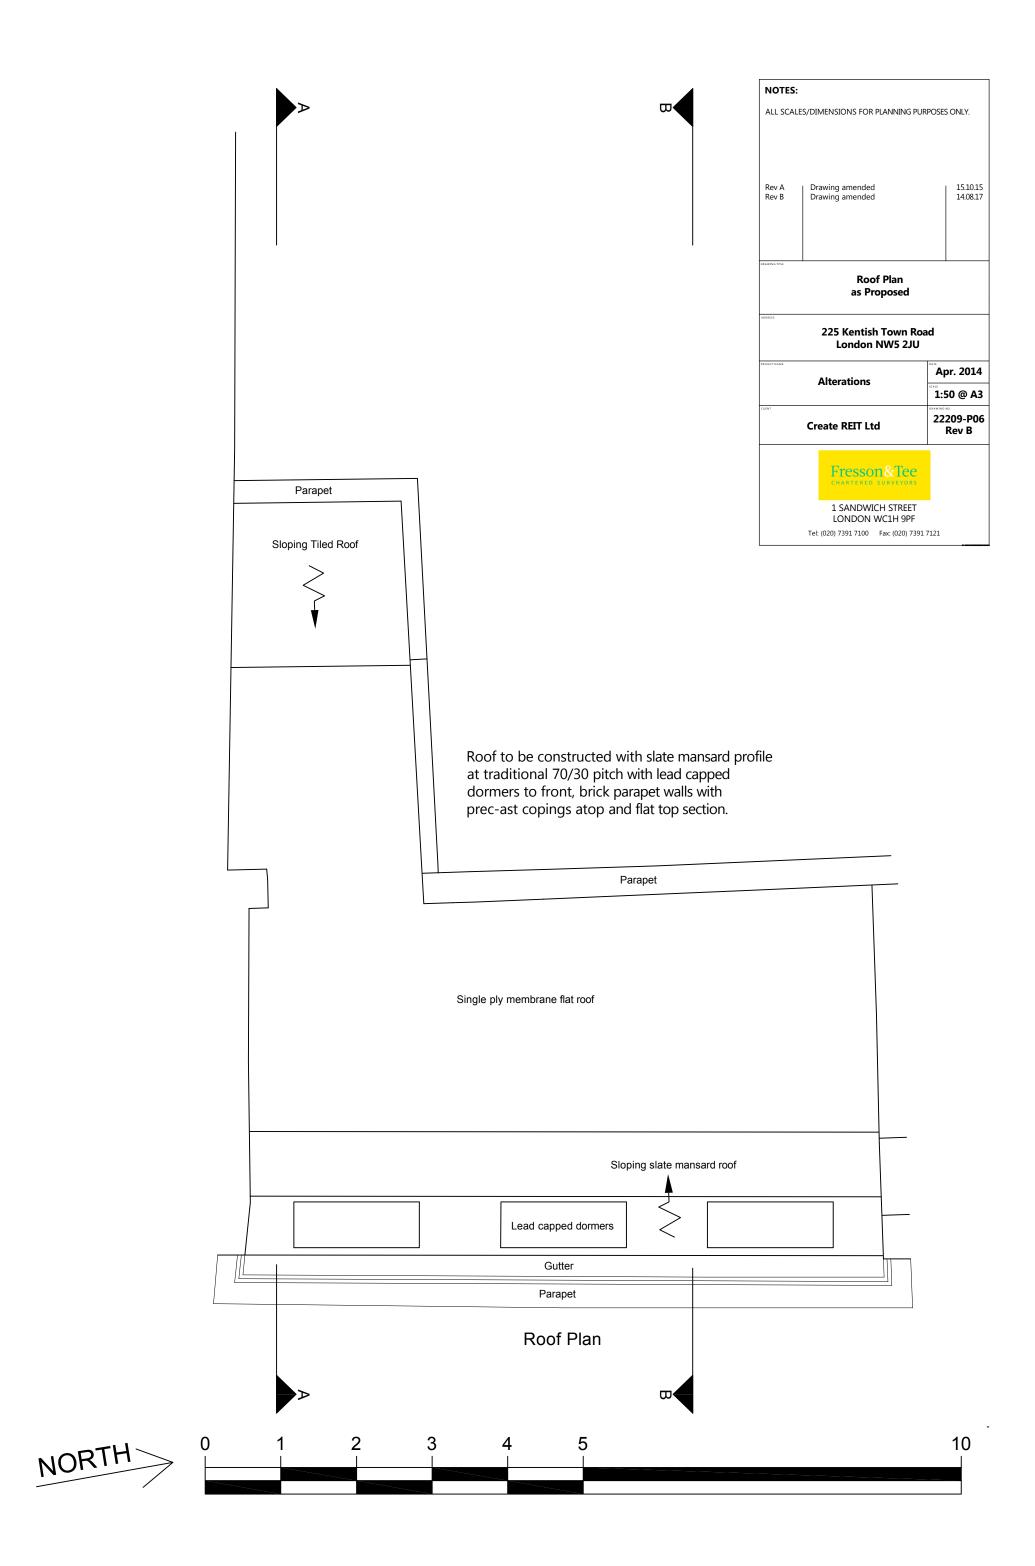

Flats to be new build with both reconstructed front and rear walls, in matching brickwork, render/plaster details and pwoder coated aluminium framed windows

up

up















.

| NOTES:                                            |                                    |                      |  |  |
|---------------------------------------------------|------------------------------------|----------------------|--|--|
| ALL SCALES/DIMENSIONS FOR PLANNING PURPOSES ONLY. |                                    |                      |  |  |
| Rev A<br>Rev B                                    | Drawing amended<br>Drawing amended | 04.07.16<br>14.08.17 |  |  |
| DRAWING TITLE                                     |                                    |                      |  |  |
| Rear Elevation<br>as Proposed                     |                                    |                      |  |  |
| 225 Kentish Town Road<br>London NW5 2JU           |