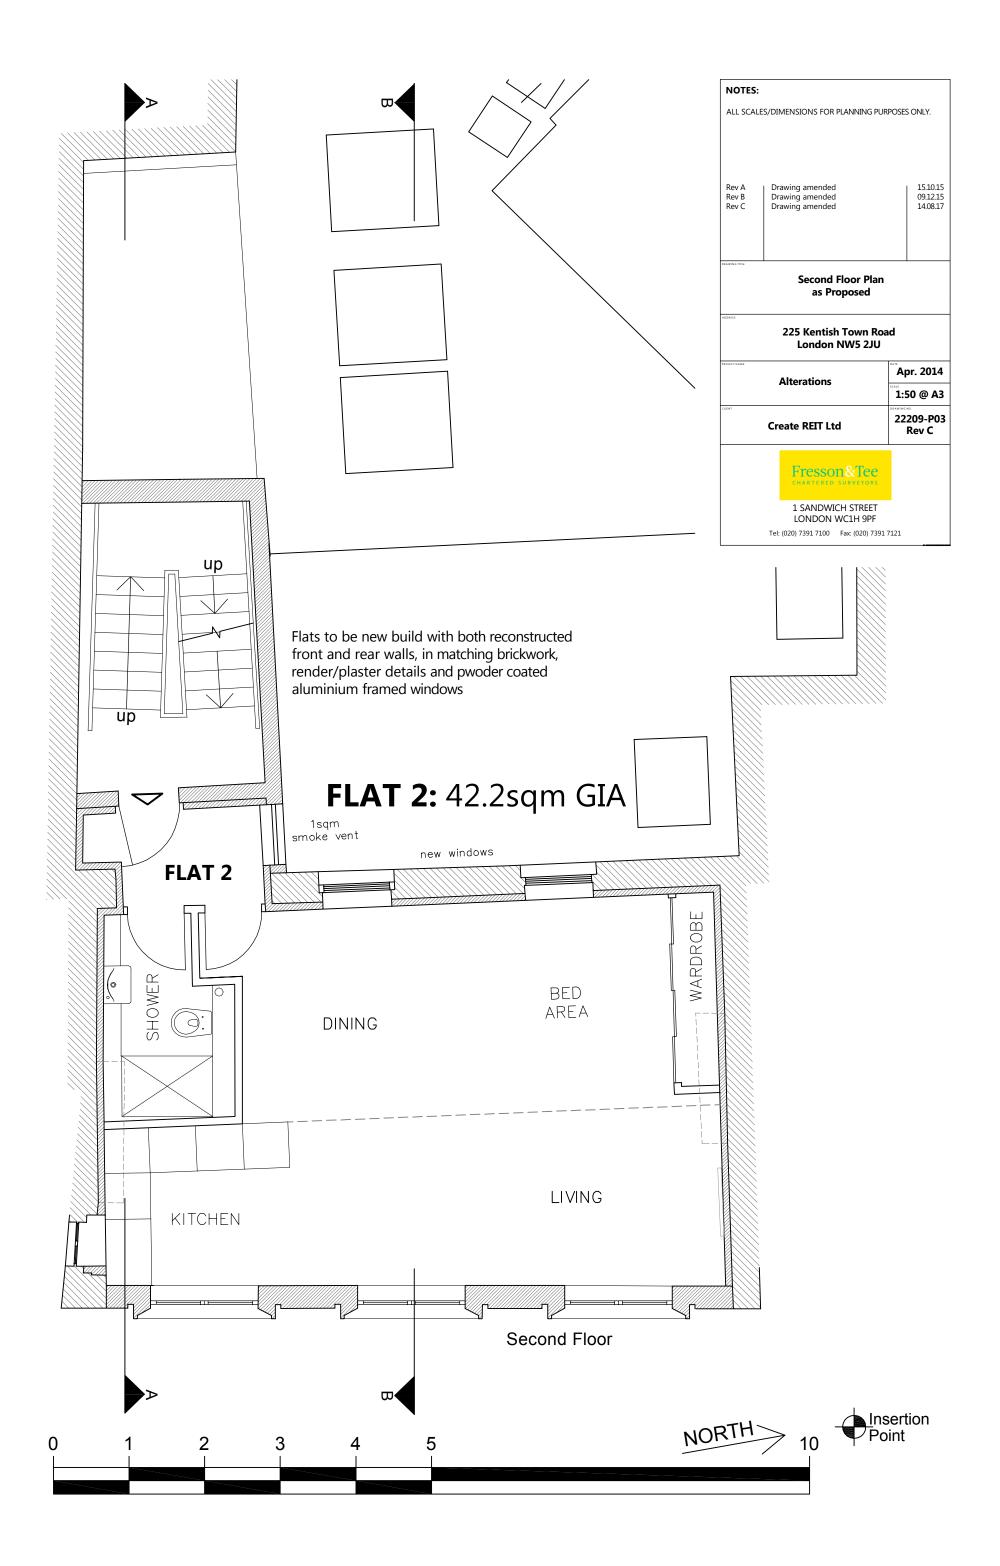

Flats to be new build with both reconstructed front and rear walls, in matching brickwork, render/plaster details and pwoder coated aluminium framed windows

up

up

.

| NOTES:                                            |                                    |                      |  |  |
|---------------------------------------------------|------------------------------------|----------------------|--|--|
| ALL SCALES/DIMENSIONS FOR PLANNING PURPOSES ONLY. |                                    |                      |  |  |
| Rev A<br>Rev B                                    | Drawing amended<br>Drawing amended | 04.07.16<br>14.08.17 |  |  |
| DRAWING TITLE                                     |                                    |                      |  |  |
| Rear Elevation<br>as Proposed                     |                                    |                      |  |  |
| 225 Kentish Town Road<br>London NW5 2JU           |                                    |                      |  |  |
| PROJECT NAME                                      | Alterations                        | July. 2016           |  |  |
|                                                   | Anchanons                          |                      |  |  |
| Create REIT Ltd                                   |                                    | 22209-P08<br>Rev B   |  |  |
|                                                   | Fresson&Tee                        |                      |  |  |
| 1 SANDWICH STREET<br>LONDON WC1H 9PF              |                                    |                      |  |  |
| Tel: (020) 7391 7100 Fax: (020) 7391 7121         |                                    |                      |  |  |