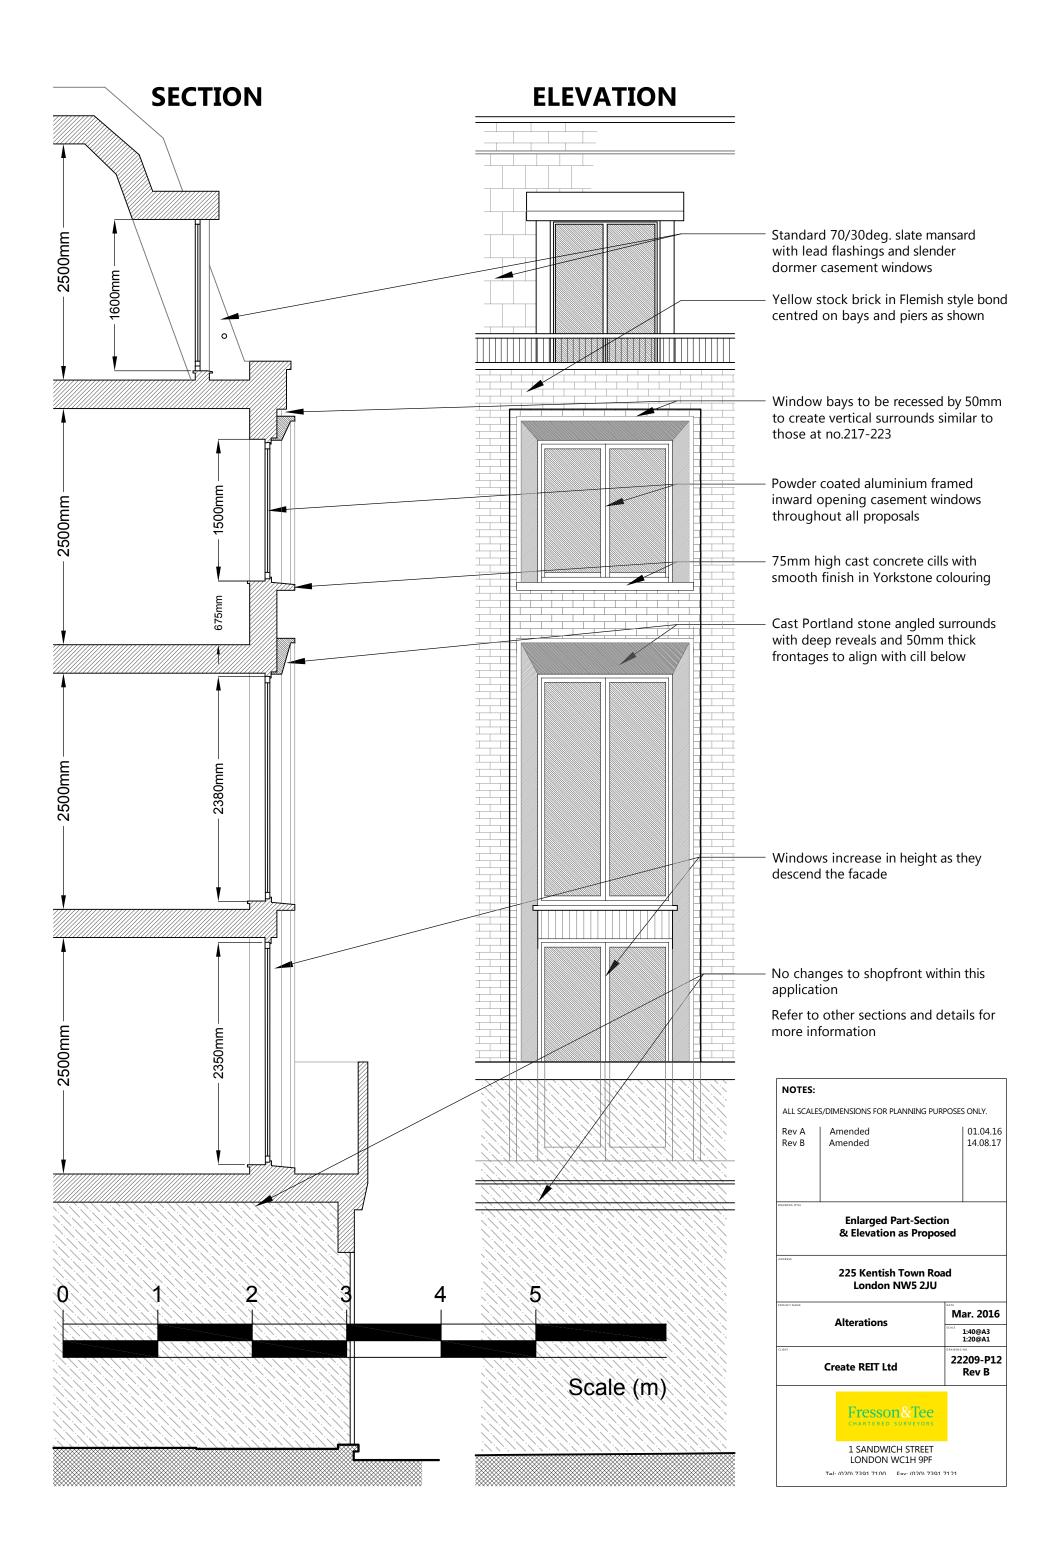

|                    |                      |  |  |
| 225 Kentish Town Road<br>London NW5 2JU           |                    |                      |  |  |
| PROJECT NAME                                      | Alterations        | July. 2016           |  |  |
|                                                   |                    | 1:100 @ A3           |  |  |
| Create REIT Ltd                                   |                    | 22209-P09<br>Rev B   |  |  |
|                                                   | Fresson&Tee        |                      |  |  |
| 1 SANDWICH STREET<br>LONDON WC1H 9PF              |                    |                      |  |  |
| Tel: (020) 7391 7100 Fax: (020) 7391 7121         |                    |                      |  |  |







## PLAN



## Flank Elevation





| NOTES:                                            |                                      |                    |  |  |
|---------------------------------------------------|--------------------------------------|--------------------|--|--|
| ALL SCALES/DIMENSIONS FOR PLANNING PURPOSES ONLY. |                                      |                    |  |  |
| Rev A                                             | Amended                              | 14.08.17           |  |  |
| DRAWING TITLE                                     | Flank Elevation Looking S            | South              |  |  |
| as Proposed                                       |                                      |                    |  |  |
| 225 Kentish Town Road<br>London NW5 2JU