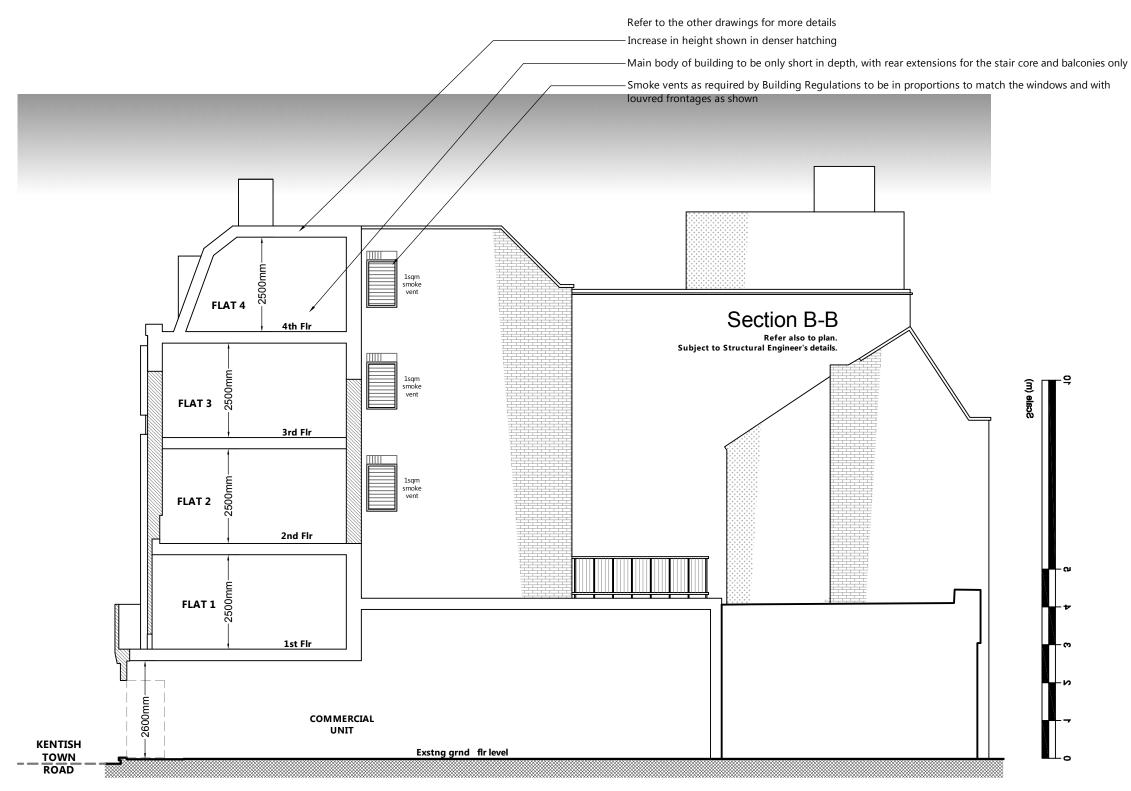

|                    |                      |  |  |
| 225 Kentish Town Road<br>London NW5 2JU           |                    |                      |  |  |
| PROJECT NAME                                      | Alterations        | July. 2016           |  |  |
|                                                   |                    | 1:100 @ A3           |  |  |
| Create REIT Ltd                                   |                    | 22209-P09<br>Rev B   |  |  |
|                                                   | Fresson&Tee        |                      |  |  |
| 1 SANDWICH STREET<br>LONDON WC1H 9PF              |                    |                      |  |  |
| Tel: (020) 7391 7100 Fax: (020) 7391 7121         |                    |                      |  |  |







## PLAN



## Flank Elevation





| NOTES:                                            |                                      |                    |  |  |
|---------------------------------------------------|--------------------------------------|--------------------|--|--|
| ALL SCALES/DIMENSIONS FOR PLANNING PURPOSES ONLY. |                                      |                    |  |  |
| Rev A                                             | Amended                              | 14.08.17           |  |  |
| DRAWING TITLE                                     | Flank Elevation Looking S            | South              |  |  |
| as Proposed                                       |                                      |                    |  |  |
| 225 Kentish Town Road<br>London NW5 2