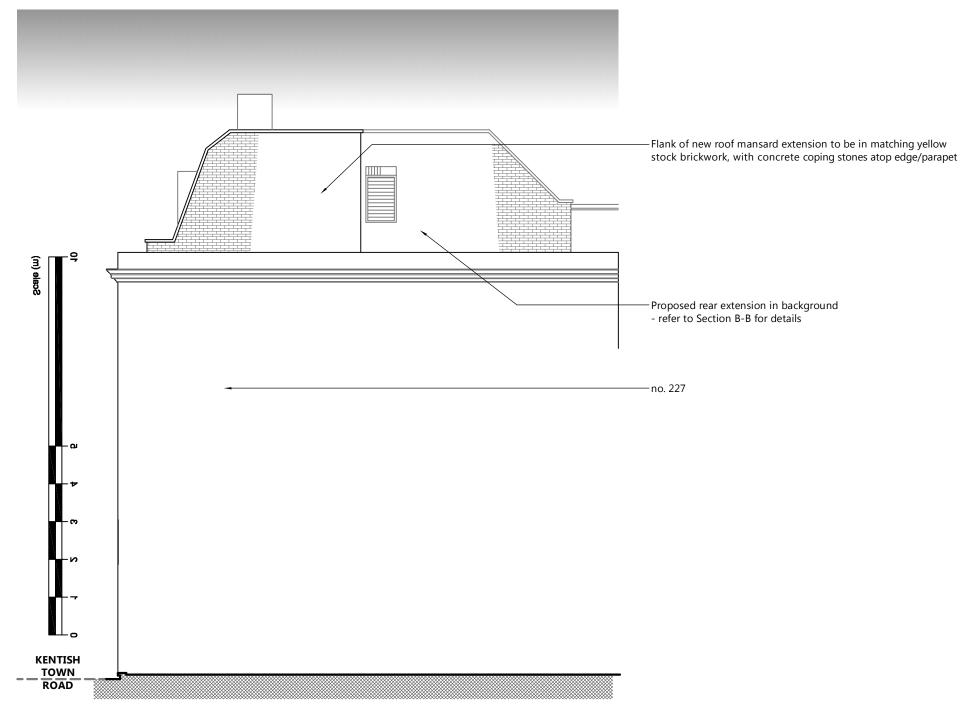

|                      |  |  |
| 225 Kentish Town Road<br>London NW5 2JU           |                    |                      |  |  |
| PROJECT NAME                                      | Alterations        | July. 2016           |  |  |
|                                                   |                    | 1:100 @ A3           |  |  |
| Create REIT Ltd                                   |                    | 22209-P09<br>Rev B   |  |  |
|                                                   | Fresson&Tee        |                      |  |  |
| 1 SANDWICH STREET<br>LONDON WC1H 9PF              |                    |                      |  |  |
| Tel: (020) 7391 7100 Fax: (020) 7391 7121         |                    |                      |  |  |







## PLAN



## Flank Elevation





| NOTES:                                            |                                      |                    |  |  |
|---------------------------------------------------|--------------------------------------|--------------------|--|--|
| ALL SCALES/DIMENSIONS FOR PLANNING PURPOSES ONLY. |                                      |                    |  |  |
| Rev A                                             | Amended                              | 14.08.17           |  |  |
| DRAWING TITLE                                     | Flank Elevation Looking S            | South              |  |  |
| as Proposed                                       |                                      |                    |  |  |
| 225 Kentish Town Road<br>London NW5 2JU           |