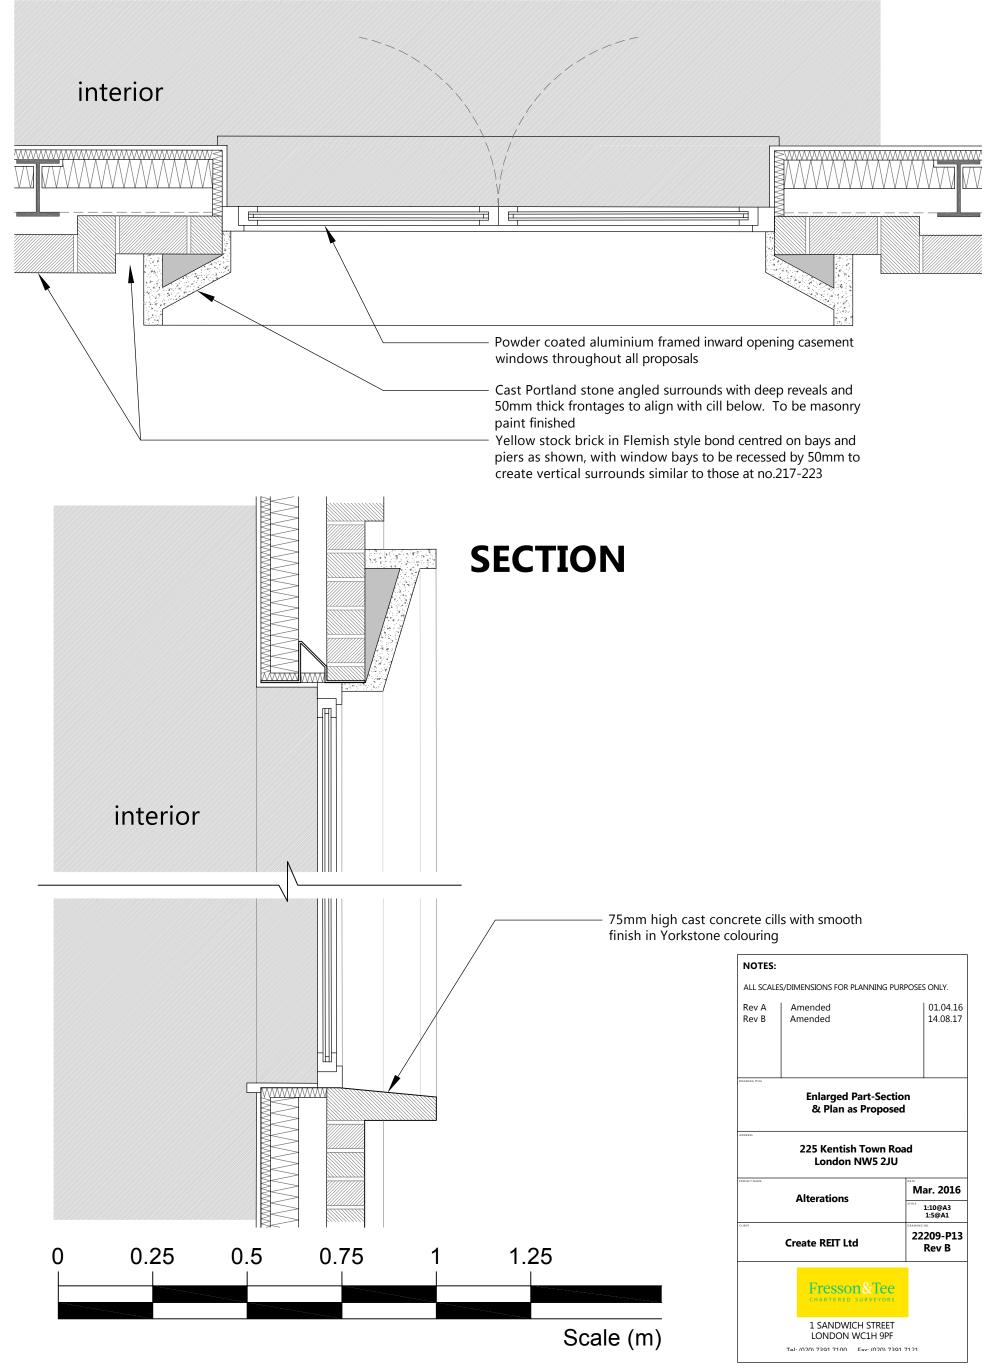

|                    |                      |  |  |
| 225 Kentish Town Road<br>London NW5 2JU           |                    |                      |  |  |
| PROJECT NAME                                      | Alterations        | July. 2016           |  |  |
|                                                   |                    | 1:100 @ A3           |  |  |
| Create REIT Ltd                                   |                    | 22209-P09<br>Rev B   |  |  |
|                                                   | Fresson&Tee        |                      |  |  |
| 1 SANDWICH STREET<br>LONDON WC1H 9PF              |                    |                      |  |  |
| Tel: (020) 7391 7100 Fax: (020) 7391 7121         |                    |                      |  |  |







## PLAN



## Flank Elevation





| NOTES:                                            |                                      |                    |  |  |
|---------------------------------------------------|--------------------------------------|--------------------|--|--|
| ALL SCALES/DIMENSIONS FOR PLANNING PURPOSES ONLY. |                                      |                    |  |  |
| Rev A                                             | Amended                              | 14.08.17           |  |  |
| DRAWING TITLE                                     | Flank Elevation Looking S            | South              |  |  |
| as Proposed                                       |                                      |                    |  |  |
| 225 Kentish Town Road<br>London NW5 2JU           |