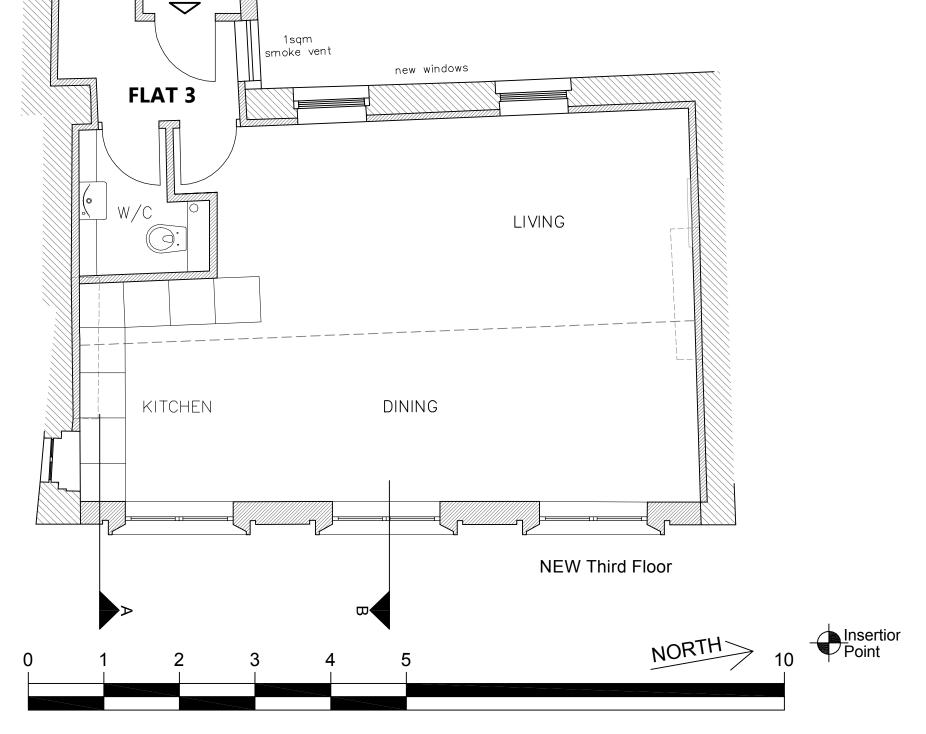

Flats to be new build with both reconstructed front and rear walls, in matching brickwork, render/plaster details and pwoder coated aluminium framed windows

up

up















.

| NOTES:                                            |                                    |                      |  |  |
|---------------------------------------------------|------------------------------------|----------------------|--|--|
| ALL SCALES/DIMENSIONS FOR PLANNING PURPOSES ONLY. |                                    |                      |  |  |
| Rev A<br>Rev B                                    | Drawing amended<br>Drawing amended | 04.07.16<br>14.08.17 |  |  |
| DRAWING TITLE                                     |                                    |                      |  |  |
| Rear Elevation<br>as Proposed                     |                                    |                      |  |  |
| 225 Kentish Town Road<br>London NW5 2JU           |