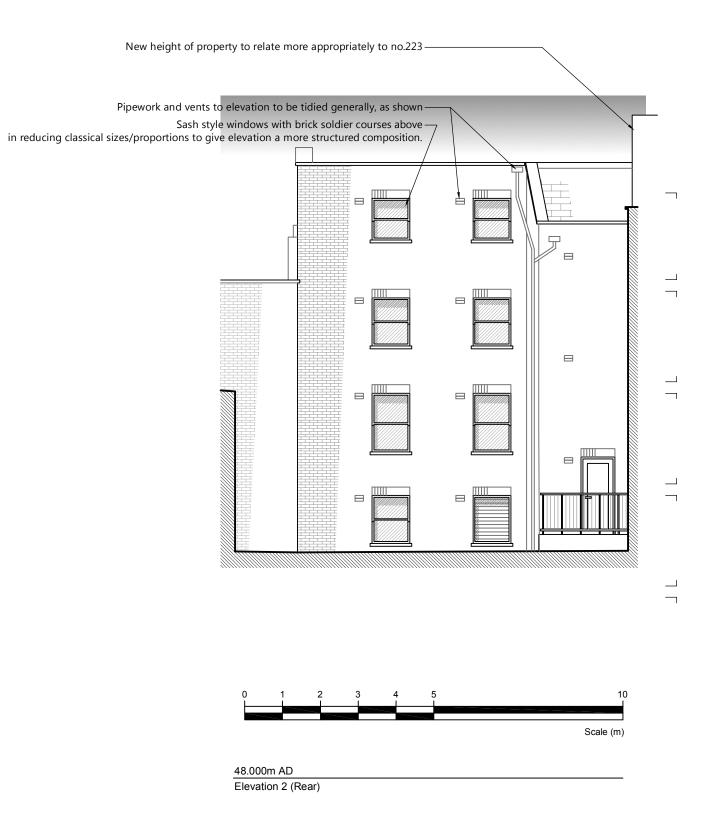

Flats to be new build with both reconstructed front and rear walls, in matching brickwork, render/plaster details and pwoder coated aluminium framed windows

up

up

.

| NOTES:                                            |                                    |                      |  |  |
|---------------------------------------------------|------------------------------------|----------------------|--|--|
| ALL SCALES/DIMENSIONS FOR PLANNING PURPOSES ONLY. |                                    |                      |  |  |
| Rev A<br>Rev B                                    | Drawing amended<br>Drawing amended | 04.07.16<br>14.08.17 |  |  |
| DRAWING TITLE                                     |                                    |                      |  |  |
| Rear Elevation<br>as Proposed                     |                                    |                      |  |  |
| 225 Kentish Town Road<br>London NW5 2JU           |                                    |                      |  |  |
| PROJECT NAME                                      | Alterations                        | July. 2016           |  |  |
|                                                   | Anchanons                          |                      |  |  |
| Create REIT Ltd                                   |                                    | 22209-P08<br>Rev B   |  |  |
|                                                   | Fresson&Tee                        |                      |  |  |
| 1 SANDWICH STREET<br>LONDON WC1H 9PF              |                                    |                      |  |  |
| Tel: (020) 7391 7100 Fax: (020) 7391 7121         |                                    |                      |  |  |

| NOTES:                                            |                    |                      |  |  |
|---------------------------------------------------|--------------------|----------------------|--|--|
| ALL SCALES/DIMENSIONS FOR PLANNING PURPOSES ONLY. |                    |                      |  |  |
| Rev A<br>Rev B                                    | Amended<br>Amended | 04.07.16<br>14.08.17 |  |  |
| Rear/Flank Elevation                              |                    |                      |  |  |
| as Proposed                                       |                    |                      |  |  |
| 225 Kentish Town Road<br>London NW5 2JU           |                    |                      |  |  |
| PROJECT NAME                                      | Alterations        | July. 2016           |  |  |
|                                                   |                    | 1:100 @ A3           |  |  |
| Create REIT Ltd                                   |                    | 22209-P09<br>Rev B   |  |  |
|                                                   | Fresson&Tee        |                      |  |  |
| 1 SANDWICH STREET<br>LONDON WC1H 9PF              |                    |                      |  |  |
| Tel: (020) 7391 7100 Fax: (020) 7391 7121         |                    |                      |  |  |