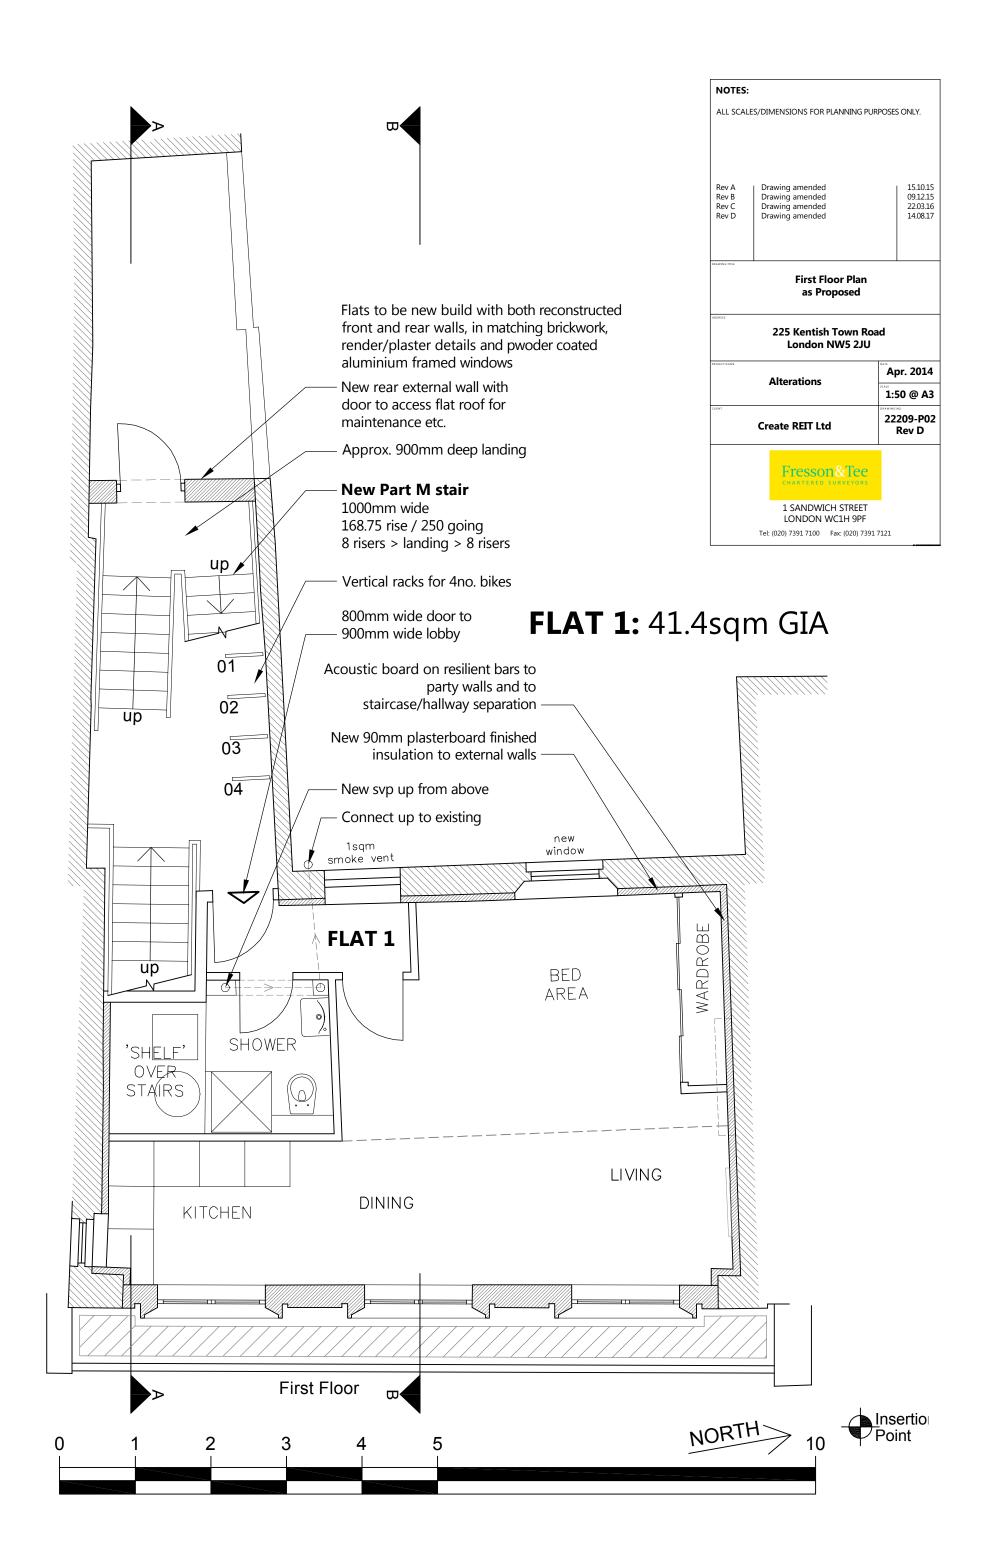

Flats to be new build with both reconstructed front and rear walls, in matching brickwork, render/plaster details and pwoder coated aluminium framed windows

up

up

.

| NOTES:                                            |                                    |                      |  |  |
|---------------------------------------------------|------------------------------------|----------------------|--|--|
| ALL SCALES/DIMENSIONS FOR PLANNING PURPOSES ONLY. |                                    |                      |  |  |
| Rev A<br>Rev B                                    | Drawing amended<br>Drawing amended | 04.07.16<br>14.08.17 |  |  |
| DRAWING TITLE                                     |                                    |                      |  |  |
| Rear Elevation<br>as Proposed                     |                                    |                      |  |  |
| 225 Kentish Town Road<br>London NW5 2JU           |                                    |                      |  |  |
| PROJECT NAME                                      | Alterations                        | July. 2016           |  |  |
|                                                   | Anchanons                          |                      |  |  |
| Create REIT Ltd                                   |                                    | 22209-P08<br>Rev B   |  |  |
|                                                   | Fresson&Tee                        |                      |  |  |
| 1 SANDWICH STREET<br>LONDON WC1H 9PF              |                                    |                      |  |  |
| Tel: (020) 7391 7100 Fax: (020) 7391 7121         |                                    |                      |  |  |