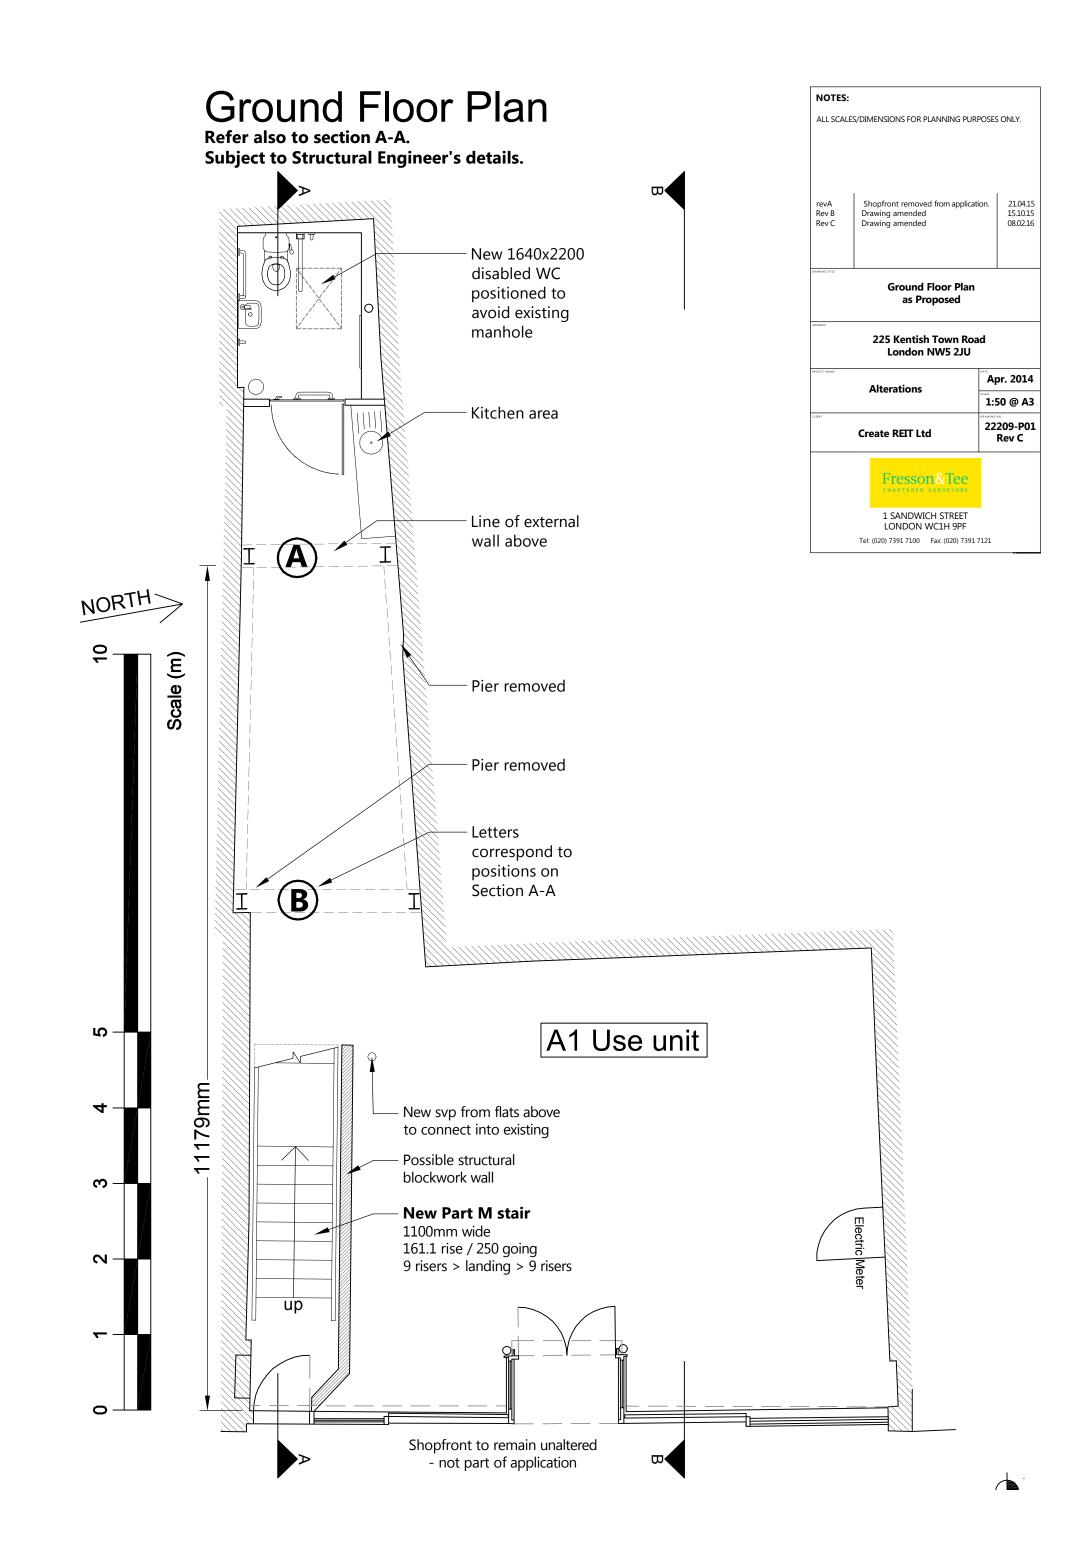

Flats to be new build with both reconstructed front and rear walls, in matching brickwork, render/plaster details and pwoder coated aluminium framed windows

up

up















.

| NOTES:                                            |                                    |                      |  |  |
|---------------------------------------------------|------------------------------------|----------------------|--|--|
| ALL SCALES/DIMENSIONS FOR PLANNING PURPOSES ONLY. |                                    |                      |  |  |
| Rev A<br>Rev B                                    | Drawing amended<br>Drawing amended | 04.07.16<br>14.08.17 |  |  |
| DRAWING TITLE                                     |                                    |                      |  |  |
| Rear El