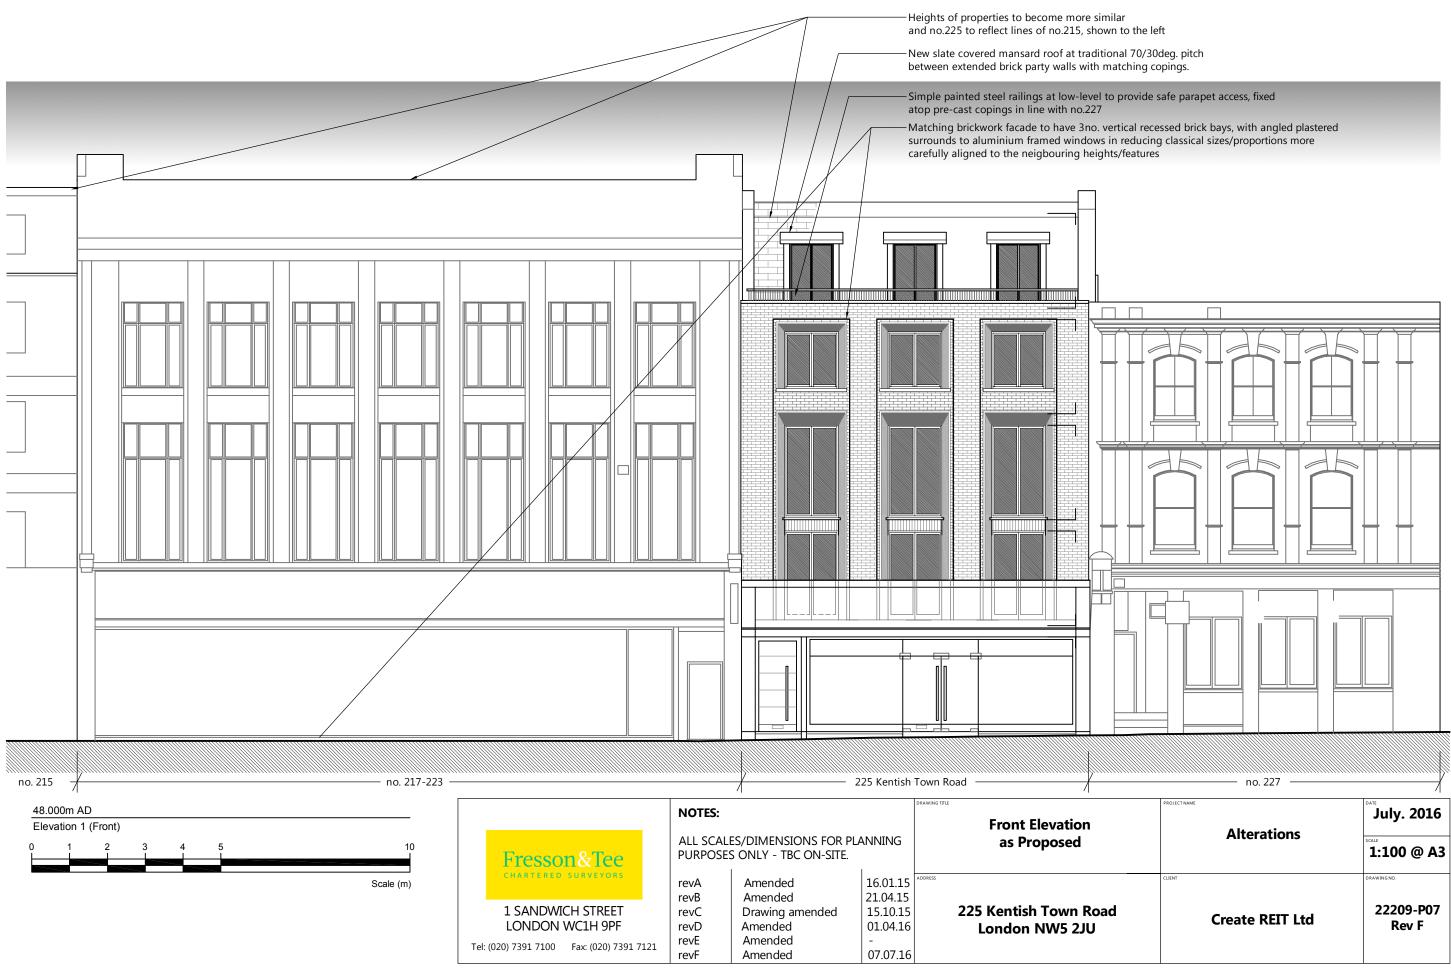

Flats to be new build with both reconstructed front and rear walls, in matching brickwork, render/plaster details and pwoder coated aluminium framed windows

up

up

.

| NOTES:                                            |                                    |                      |  |  |
|---------------------------------------------------|------------------------------------|----------------------|--|--|
| ALL SCALES/DIMENSIONS FOR PLANNING PURPOSES ONLY. |                                    |                      |  |  |
| Rev A<br>Rev B                                    | Drawing amended<br>Drawing amended | 04.07.16<br>14.08.17 |  |  |
| DRAWING TITLE                                     |                                    |                      |  |  |
| Rear Elevation<br>as Proposed                     |                                    |                      |  |  |
| 225 Kentish Town Road<br>London NW5 2JU           |                                    |                      |  |  |
| PROJECT NAME                                      | Alterations                        | July. 2016           |  |  |
|                                                   | Anchanons                          |                      |  |  |
| Create REIT Ltd                                   |                                    | 22209-P08<br>Rev B   |  |  |
|                                                   | Fresson&Tee                        |                      |  |  |
| 1 SANDWICH STREET<br>LONDON WC1H 9PF              |                                    |                      |  |  |
| Tel: (020) 7391 7100 Fax: (020) 7391 7121         |                                    |                      |  |  |