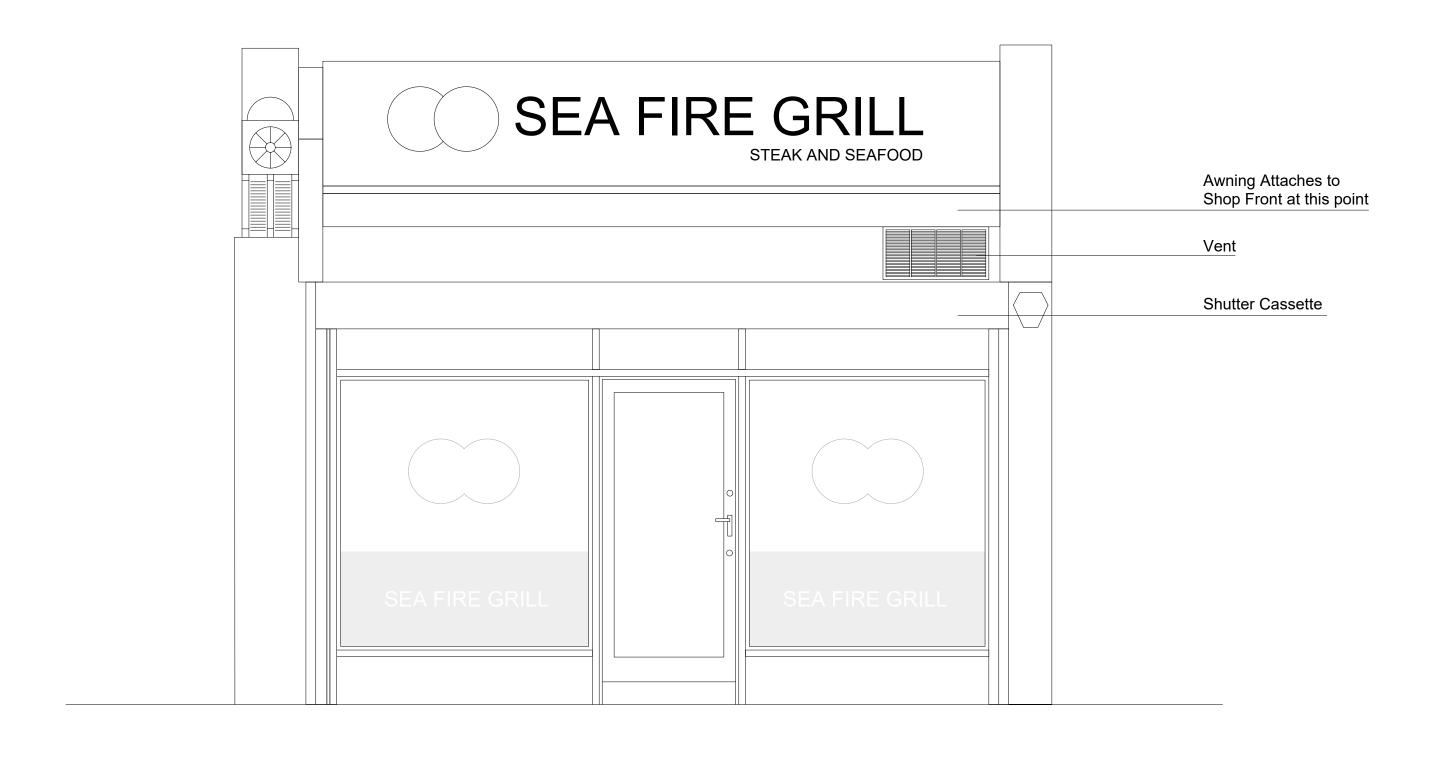

## Metres

| Do not scale from this drawing.  All dimensions must be checked on site by the contractors. | Key Project 59 Cl | Project Title:<br>59 Chalk Farm Road, London, NW1 8AN |                                                  | Drawing Title:<br>Front Elevation Proposed | Issue Date: 18.07.2017                    |      |
|---------------------------------------------------------------------------------------------|-------------------|-------------------------------------------------------|--------------------------------------------------|--------------------------------------------|-------------------------------------------|------|
| All dimensions in millimetres unless otherwise stated.                                      |                   |                                                       | Client Name:<br>Kamal Hussin, Sea Fire Grill Ltd | Scale:<br>1:50 at A3                       | Drawing Name:<br>59 Chalk Farm Road - 004 | Rev: |