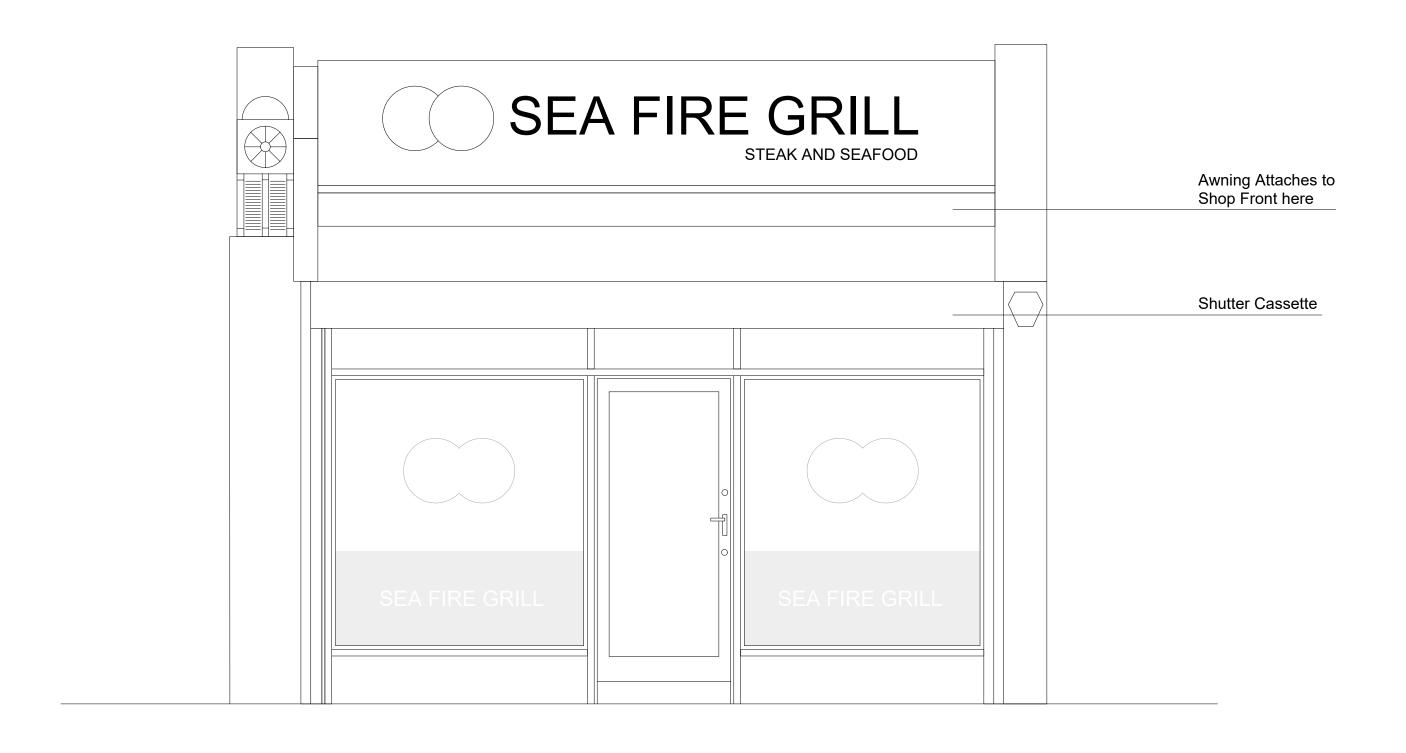

## Metres

| Do not scale from this drawing.  All dimensions must be checked on site by the contractors. | Key | Project Title:<br>59 Chalk Farm Road, London, NW1 8AN |                      | Drawing Title:<br>Front Elevation Existing | Issue Date: 18.07.2017 |
|---------------------------------------------------------------------------------------------|-----|-------------------------------------------------------|----------------------|--------------------------------------------|------------------------|
| All dimensions in millimetres unless otherwise stated.                                      |     | Client Name:<br>Kamal Hussin, Sea Fire Grill Ltd      | Scale:<br>1:50 at A3 | Drawing Name:<br>59 Chalk Farm Road - 003  | Rev:                   |