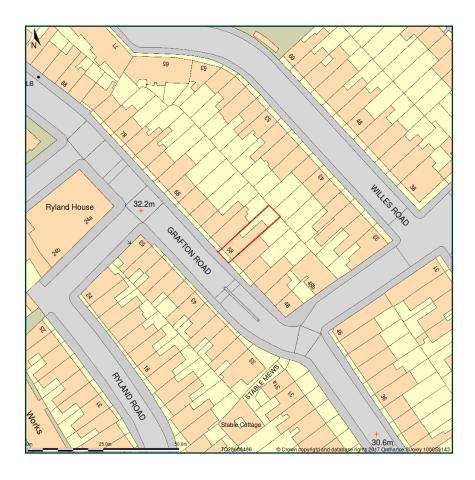

## Flat1 58 Grafton Road London Camden NW5 3DY

Site Plan shows area bounded by: 528614.96, 184792.61 528756.39, 184934.04 (at a scale of 1:1250), OSGridRef: TQ28688486. The representation of a road, track or path is no evidence of a right of way. The representation of features as lines is no evidence of a property boundary.