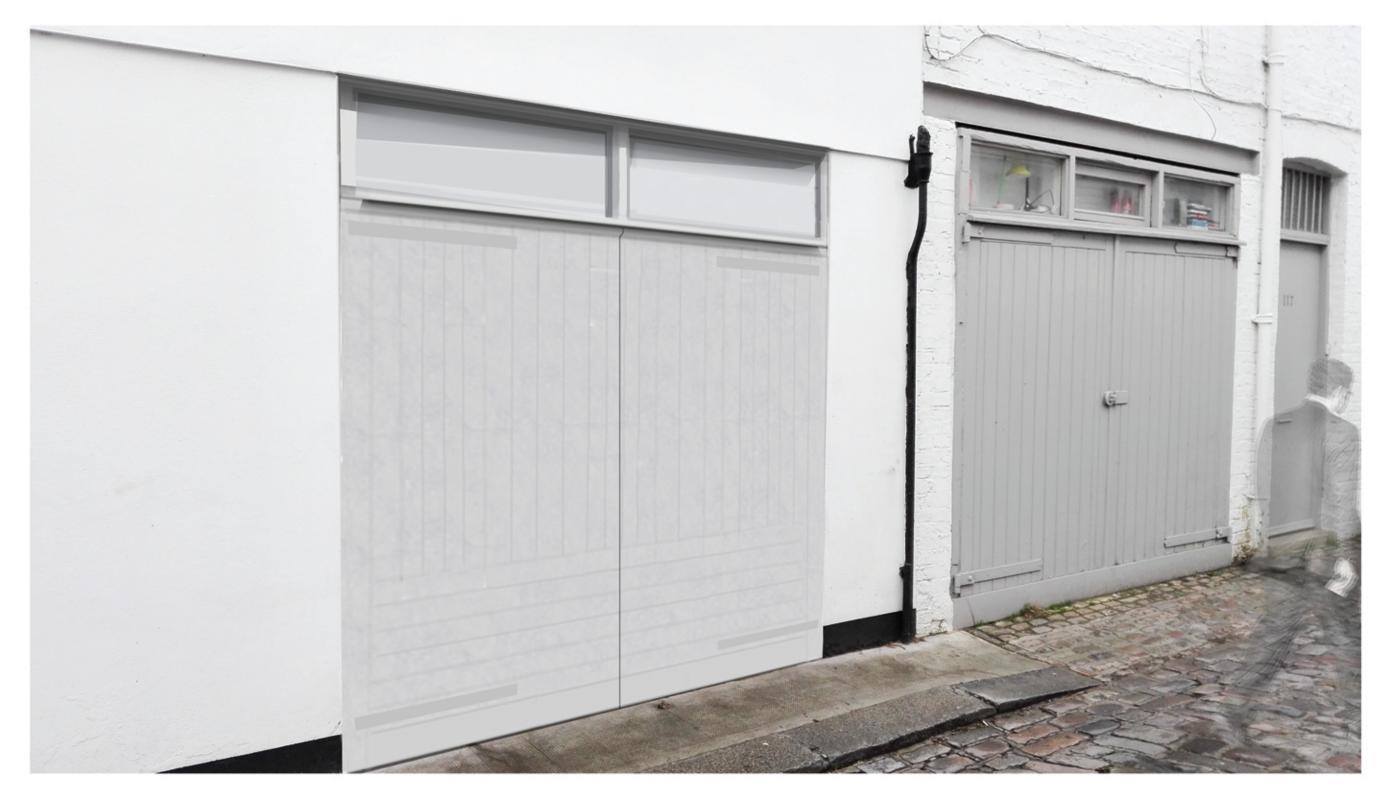

VIEW OF THE NEW TIMBER DOOR - FRONT ELEVATION ON CAMDEN MEWS

Do not scale this drawing. All drawings are to be read in conjunction with a Measured Survey. Any discrepancies between these documents shall be brought to the attention of the architect. Drawings as instruments of service remain the property of architect and are protected under common two countries.

| Project title:               | Proposed extension to<br>alterations to the front<br>NW1 9AH | the rear and minor<br>of 115 Camden Mews, |  |  |
|------------------------------|--------------------------------------------------------------|-------------------------------------------|--|--|
| Drawing title: Proposed CGIs |                                                              |                                           |  |  |