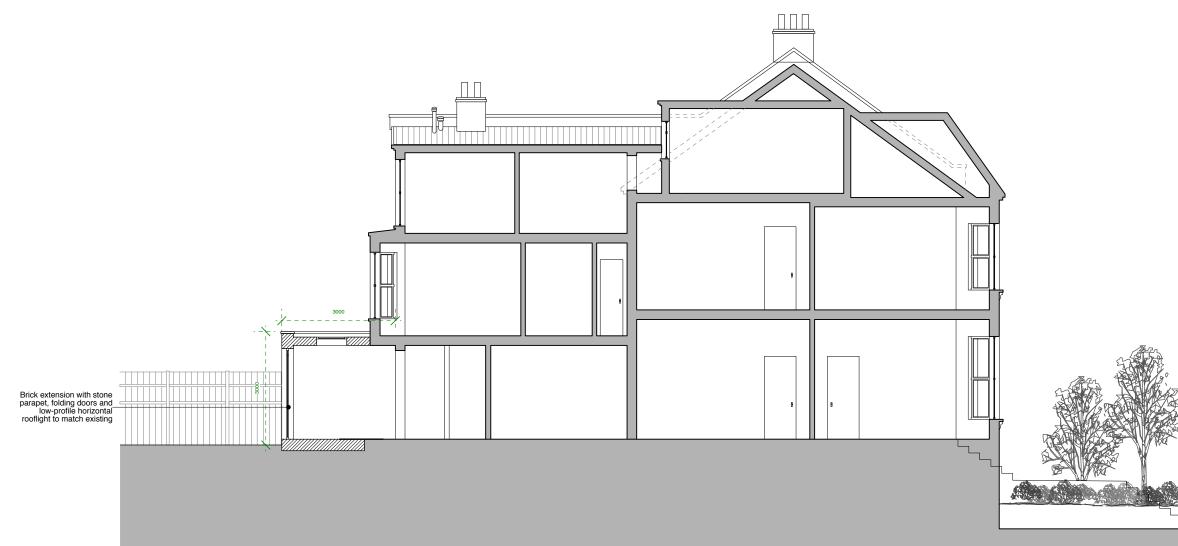

### 25 HILLFIELD ROAD

# DRAWING NAME:

### PROPOSED SIDE ELEVATION

PROJECT NO: DRAWING NO: REVISION: SCALE @ SIZE: P798 PL404 B 1:100 @ A3 START DATE: FIRST AUTHOR: MARCH 2017 YH Architecture + Design Ltd Address: 12-13 Poland Street, London, W1F 8QB Web:www.peekarchitecture.co.uk | Email:georgina@peekarchitecture.co.uk | Tel:0207 734 3094