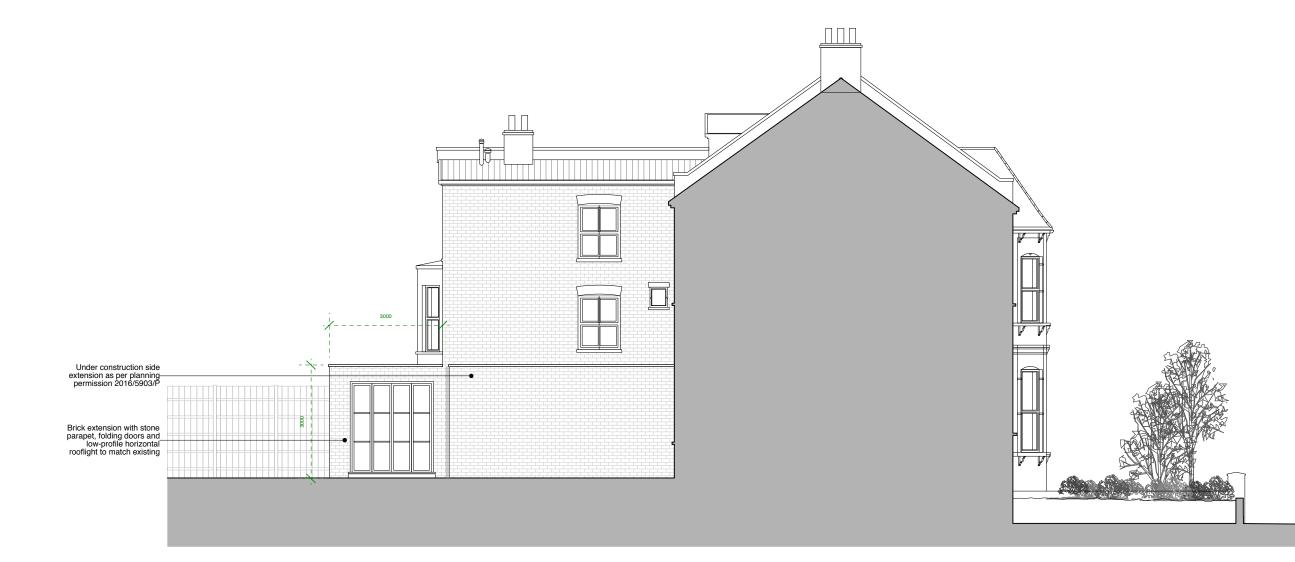

### PROPOSED SIDE ELEVATION

PROJECT NO: DRAWING NO: REVISION: SCALE @ SIZE: P798 PL404 B 1:100 @ A3 START DATE: FIRST AUTHOR: MARCH 2017 YH Architecture + Design Ltd Address: 12-13 Poland Street, London, W1F 8QB Web:www.peekarchitecture.co.uk | Email:georgina@peekarchitecture.co.uk | Tel:0207 734 3094