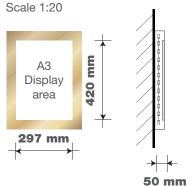

### ITEM 03 (Qty 2)

An internally illuminated A3 brass menu case. LED illumination.