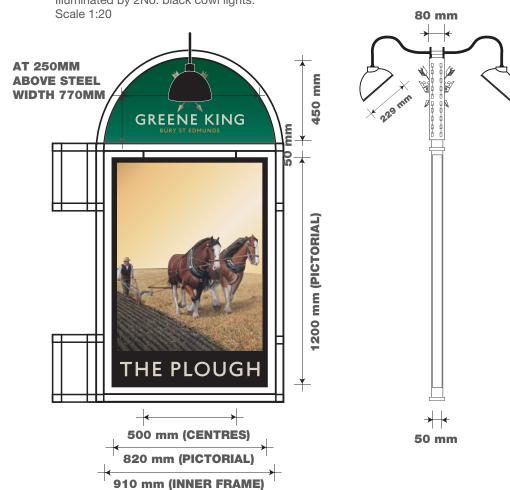

## ITEM 01 (Qty 2)

New pictorial panels to existing gibbet.

New GK green panel to fit into top of gibbet with 3D half crown and built up letters.

Pictorial panel to display a gold vinyl background with raised 2D 'plough' content.

Remove TW footer.

Illuminated by 2No. black cowl lights.