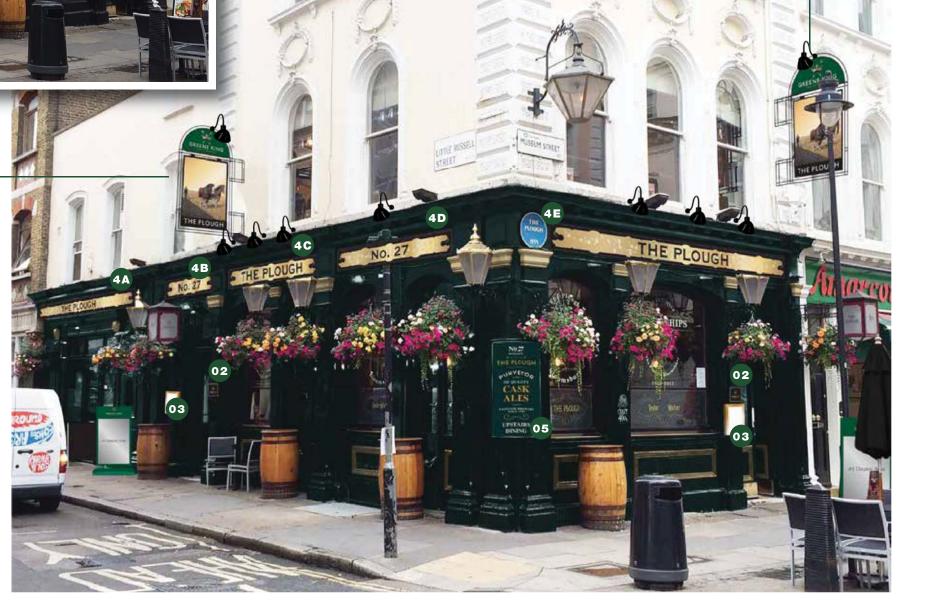

## ITEM 01 (Qty 2)

New pictorial panels to existing gibbet.

New GK green panel to fit into top of gibbet with 3D half crown and built up letters.

Pictorial panel to display a gold vinyl background with raised 2D 'plough' content.

Remove TW footer.

Illuminated by 2No. black cowl lights.

# ITEM 02 (Qty 2)

Antique effect plaque.
An engraved and infilled brass plaque complete with a timber backing board.
Scale 1:10

### ITEM 03 (Qty 2)

An internally illuminated A3 brass menu case. LED illumination.

### ITEM 04A (Qty 1)

A new non illuminated fascia sign to replace existing. Scale 1:25

THIS FASCIA REQUIRES 6no. 150mm STAND OFF BRACKETS

SHEET 1 OF 4

PLANNING

GREENE KING

THE PLOUGH

27 MUSEUM STREET LONDON WC1A 1LH

123970 (Rev B)

10/08/17 - SRL

ALL FASCIAS NEED 20mm UPSTAND ADDING

.5m 1m 1.5m 2m Scale 1:20 @ A3

**Typical lighting position** for ITEMS 04C, 04D & 04E (fixed above the black cornice line)

# ITEM 04C (Qty 1)

A new externally illuminated fascia sign to replace existing. Scale 1:20

mm

380

3085 mm ALL FASCIAS NEED 20mm UPSTAND ADDING

A new externally illuminated fascia sign to replace existing. Scale 1:20

### ITEM 04E (Qty 1)

A new externally illuminated fascia sign to replace existing. Scale 1:20

380 mm THE PLOUGH

ALL FASCIAS NEED 20mm UPSTAND ADDING

5460 mm

SHEET 2 OF 4

PLANNING

GREENE KING

# ITEM 05 (Qty 1)

Replace existing curved history board. Flat aluminium panel bent around corner inside black frame. Fixed around edges with brass screws and caps. Scale 1:10

SHEET 3 OF 4

PLANNING

GREENE KING