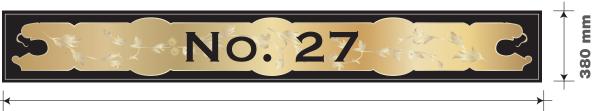

### ITEM 04E (Qty 1)

A new externally illuminated fascia sign to replace existing. Scale 1:20

380 mm THE PLOUGH

ALL FASCIAS NEED 20mm UPSTAND ADDING

5460 mm

SHEET 2 OF 4

PLANNING

GREENE KING