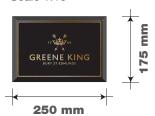

# ITEM 02 (Qty 2)

Antique effect plaque.
An engraved and infilled brass plaque complete with a timber backing board.
Scale 1:10