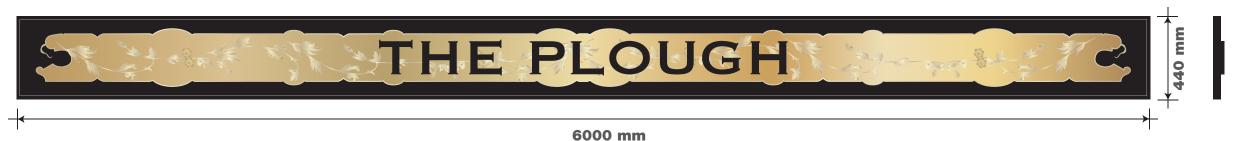

### ITEM 04A (Qty 1)

A new non illuminated fascia sign to replace existing. Scale 1:25

THIS FASCIA REQUIRES 6no. 150mm STAND OFF BRACKETS

SHEET 1 OF 4

PLANNING

GREENE KING

THE PLOUGH

27 MUSEUM STREET LONDON WC1A 1LH