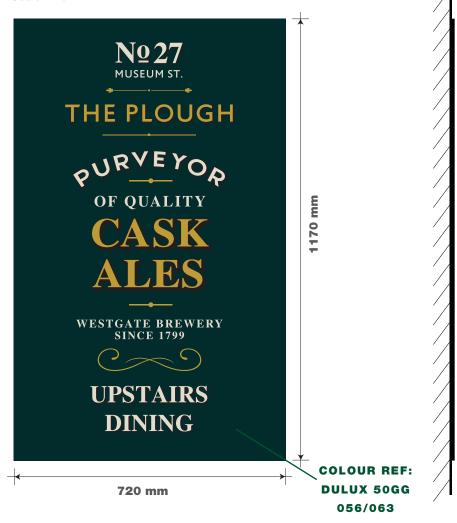

# ITEM 05 (Qty 1)

Replace existing curved history board. Flat aluminium panel bent around corner inside black frame. Fixed around edges with brass screws and caps. Scale 1:10

SHEET 3 OF 4

PLANNING

GREENE KING