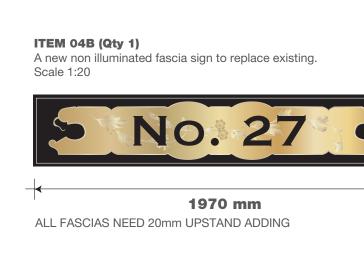

123970 (Rev B)

10/08/17 - SRL

ALL FASCIAS NEED 20mm UPSTAND ADDING

.5m 1m 1.5m 2m Scale 1:20 @ A3

**Typical lighting position** for ITEMS 04C, 04D & 04E (fixed above the black cornice line)