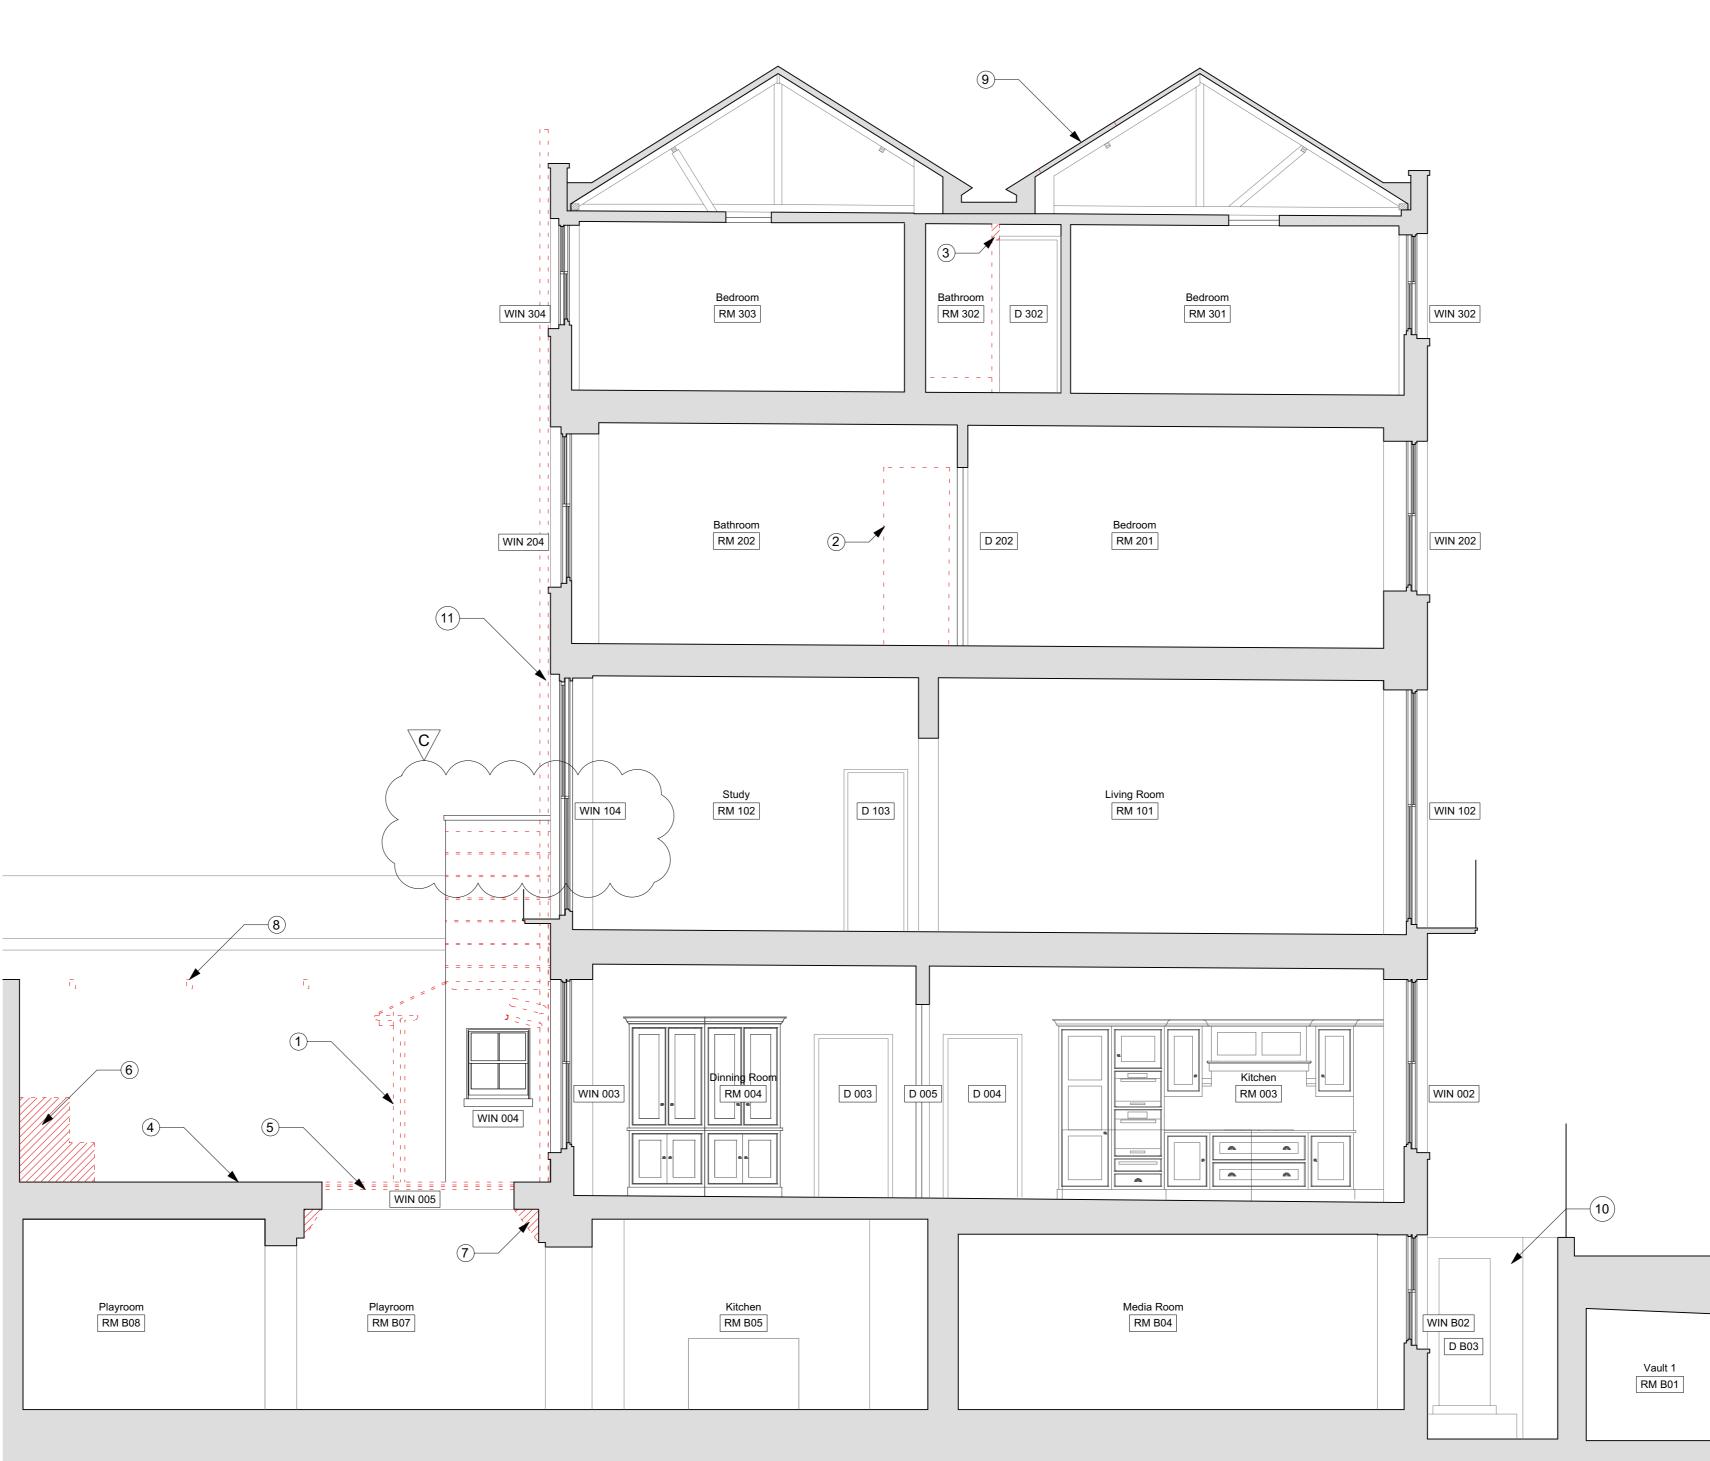

- Notes
  1. Carefully demolish single storey non-original lean-to of closet wing.
  2. Carefully re-open original opening between ensuite and hall
  3. Carefully remove existing non-original joinery and sanitaryware to ensuite
  4. Carefully remove existing timber decking
  5. Carefully remove existing walk on roof light glass

- Carefully remove existing walk on roof light glass
  Carefully remove non-original Planter
  Carefully remove non-original plaster soffit around rooflight
  Carefully remove 6no. external lights wall mounted to rear garden walls
  New access hatch to roof
  Remove 3no. unsightly existing lighting to front light well
  Remove existing redundant black and grey UPVC rainwater and soil vent pipes on rear elevation