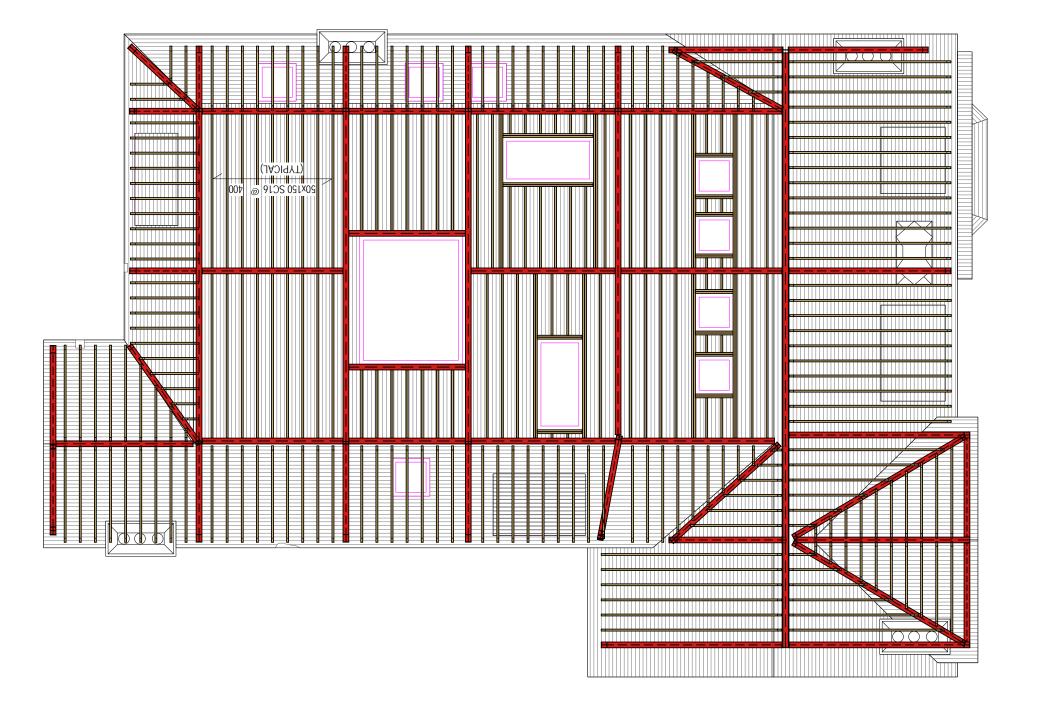

T 11/08/2017 13:42:11

FILE NAME: S:\Projects\Drawings\RP 117 - 2017\JOB 11728 (Redington Road)\0\_R&P Drawings\11728.rvt

| No.         By         Description         Date           ROSS & PARTNERS           CONSULTING CIVIL & STRUCTURAL ENGINEERS           1 BASTWICK STREET         tel: (020)~7553~6050           CLERKENWELL         fax: (020)~7253~6720           LONDON ECIV 3NU         email:mail@ross-partners.co.uk           DRN:         KS         CHKD:         MO'R         DATE:         August 2017           STATUS:         Planning         SCALE:         1: 100 @ A3           Project No.         Drg No.         Rev.           11728/S/         O7 |                                                                                                                                         |     |            |          |     |      |     |      |  |
|--------------------------------------------------------------------------------------------------------------------------------------------------------------------------------------------------------------------------------------------------------------------------------------------------------------------------------------------------------------------------------------------------------------------------------------------------------------------------------------------------------------------------------------------------------|-----------------------------------------------------------------------------------------------------------------------------------------|-----|------------|----------|-----|------|-----|------|--|
| CONSULTING CIVIL & STRUCTURAL ENGINEERS  1 BASTWICK STREET tel: (020)~7553~6050 CLERKENWELL fax: (020)~7253~6720 LONDON EC1V 3NU email:mail@ross-partners.co.uk  DRN: KS CHKD: MO'R DATE: August 2017  STATUS: Planning SCALE: 1:100 ♠ A3  Project No. Drg No. Rev.                                                                                                                                                                                                                                                                                    | No.                                                                                                                                     | By  | Desc       | ription  |     |      |     | Date |  |
| STATUS: Planning SCALE: 1:100 @ A3  Project No. Drg No. Rev.                                                                                                                                                                                                                                                                                                                                                                                                                                                                                           | CONSULTING CIVIL & STRUCTURAL ENGINEERS 1 BASTWICK STREET tel: $(020) \sim 7553 \sim 6050$ CLERKENWELL fax: $(020) \sim 7253 \sim 6720$ |     |            |          |     |      |     |      |  |
| Project No. Drg No. Rev.                                                                                                                                                                                                                                                                                                                                                                                                                                                                                                                               | DRN:                                                                                                                                    | KS  | снко: Мо'R | DATE: At | ıgu | st 2 | 017 | ,    |  |
|                                                                                                                                                                                                                                                                                                                                                                                                                                                                                                                                                        | STATUS                                                                                                                                  | Pla | SCALE:     | :        | 100 | @    | A3  |      |  |
| 11728/S/ 07                                                                                                                                                                                                                                                                                                                                                                                                                                                                                                                                            | Project                                                                                                                                 | No. |            | Drg No.  |     | Rev. |     |      |  |
|                                                                                                                                                                                                                                                                                                                                                                                                                                                                                                                                                        | 11                                                                                                                                      | 728 | /S/        | 07       |     |      |     |      |  |