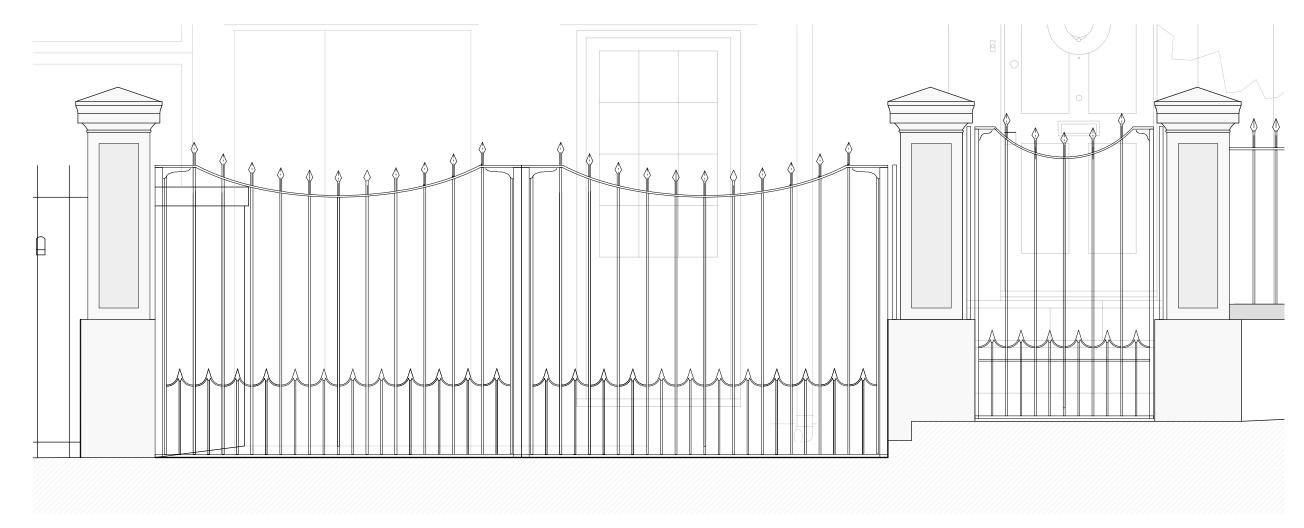

## CHIMNEY 05

Capo di Monte, Windmill Hill

Consented Chimney Details (3)

Front Entrance Gate and Railings - Detail 1:20

Parking Gate and Secondary Entrance Gate - Detail 1:20

Photograph of existing entrance threshold