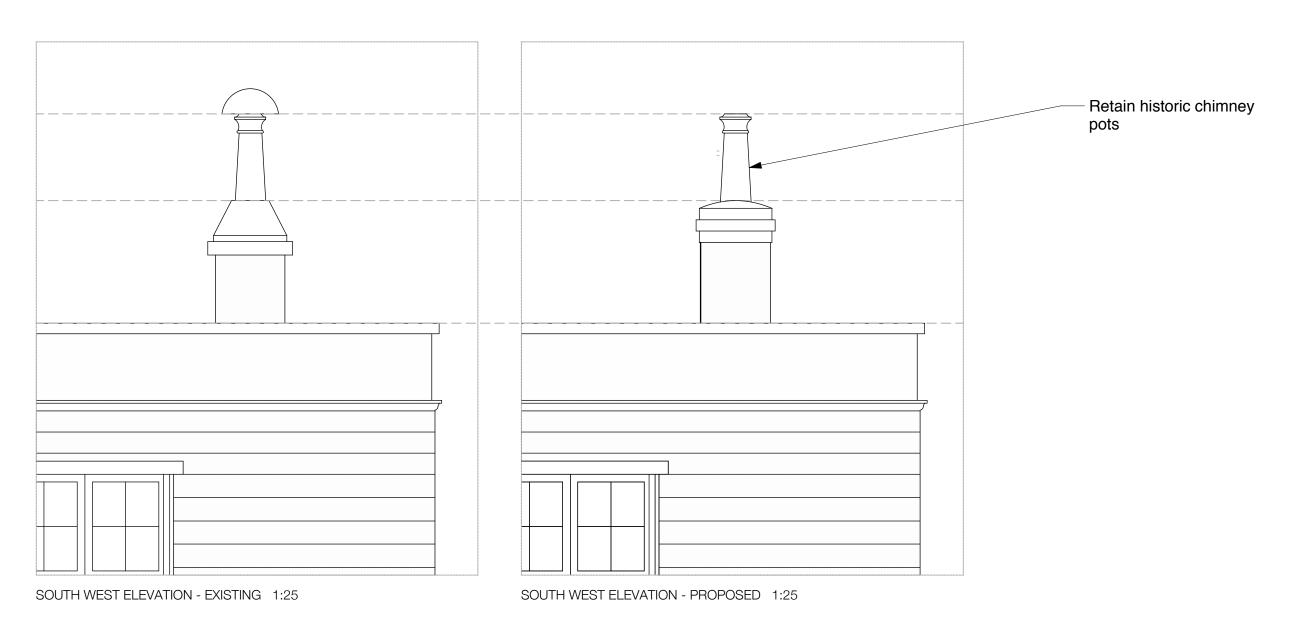

CHIMNEY 03

Capo di Monte, Windmill Hill

Consented Chimney Details (2)

The Belvedere 2 Back Lane Hampstead London NW3 1HL T 020 7794 1234 E office@charltonbrown.com

Scale 1: 25 @ A2 This drawing is copyright

## CHIMNEY 05

Capo di Monte, Windmill Hill

Consented Chimney Details (3)

Front Entrance Gate and Railings - Detail 1:20

Parking Gate and Secondary Entrance Gate - Detail 1:20

Photograph of existing entrance threshold