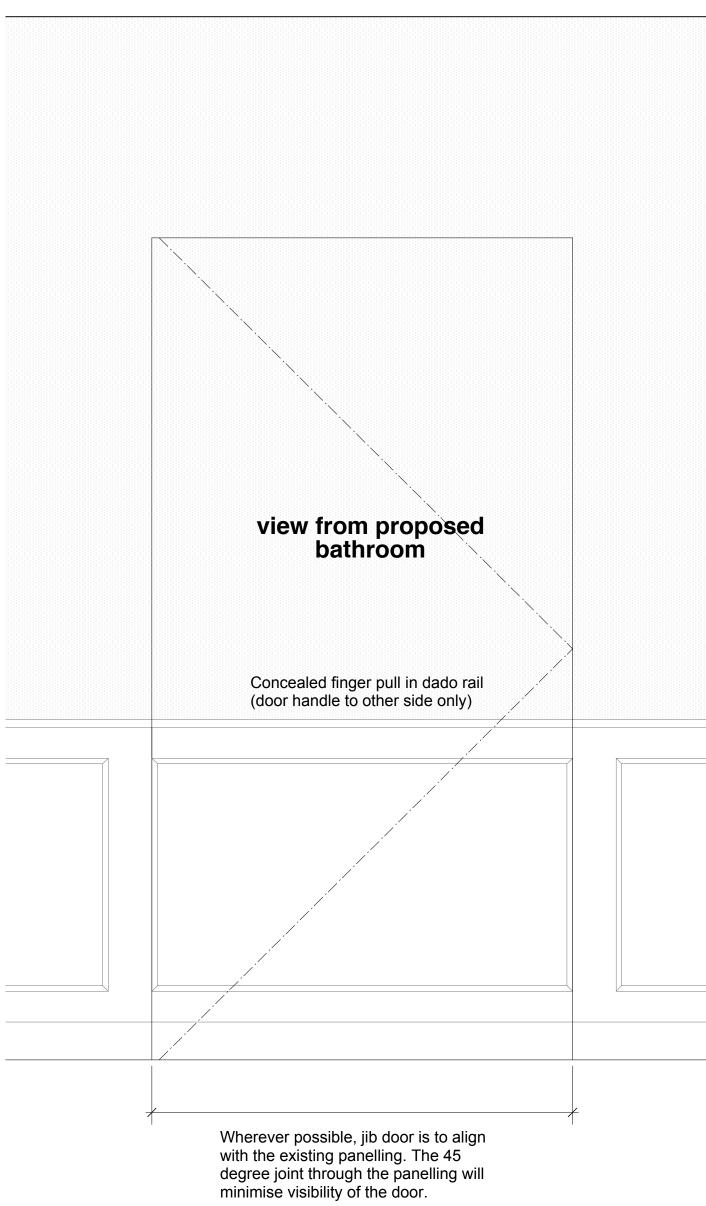

## PROPOSED JIB DOOR - ELEVATION

(between proposed bedroom 02 and bathroom)

PROPOSED JIB DOOR - PLAN 1:10

PROPOSED JIB DOOR - PLAN 1:10

| Capo | di | Monte, | Windmill Hill |   |
|------|----|--------|---------------|---|
|      |    |        |               | i |

Consented Jib door detail

The Belvedere 2 Back Lane Hampstead London NW3 1HL T 020 7794 1234 E office@charltonbrown.com

1249/SK 16

| Ca                        | apo di Monte, Windmill Hill (refs: 2014/6                    | 6987/P and       | 2014/713                                         | 3/L) |                                                  |  |          |   |
|---------------------------|--------------------------------------------------------------|------------------|--------------------------------------------------|------|--------------------------------------------------|--|----------|---|
| Charlton Brown Architects |                                                              |                  |                                                  |      |                                                  |  |          |   |
| Drawing issue sheet for : | 1249                                                         |                  |                                                  |      |                                                  |  |          |   |
| Capo di Monte Windmill H  | lill, NW3 6RJ                                                | DATE<br>03 11 14 | 2601.15                                          |      |                                                  |  |          |   |
| Drawing                   | Title                                                        |                  | 2001.10                                          |      |                                                  |  |          |   |
| 1010 0 00                 | 0.75 / 0.047/01/7/41/                                        |                  |                                                  |      |                                                  |  |          |   |
| 1249_S_00                 | SITE LOCATION PLAN                                           | Issued           |                                                  |      |                                                  |  |          |   |
| 1249_S_01                 | EXISTING SITE PLAN                                           | Issued           |                                                  |      |                                                  |  |          |   |
| 1249_S_02                 | EXISTING BASEMENT PLAN                                       | Issued           |                                                  |      |                                                  |  | -        | _ |
| 1249_S_03                 | EXISTING GROUND FLOOR PLAN  EXISTING FIRST FLOOR PLAN        | Issued           |                                                  |      |                                                  |  |          |   |
| 1249_S_04<br>1249_S_05    | EXISTING FIRST FLOOR PLAN  EXISTING ROOF PLAN                | Issued           |                                                  |      |                                                  |  |          |   |
| 1249_S_05<br>1249 S_06    | EXISTING ROOF FLAN  EXISTING SECTION A-A                     | Issued           |                                                  |      |                                                  |  |          | _ |
| 1249_S_00<br>1249 S 07    | EXISTING SECTION A-A  EXISTING SECTION B-B                   | Issued           |                                                  |      |                                                  |  |          | _ |
| 1249_S_07<br>1249 S 08    | EXISTING SECTION 6-6  EXISTING NORTH-EAST ELEVATION          | Issued           | <del>                                     </del> |      | <del>                                     </del> |  | $\vdash$ |   |
| 1249_S_00<br>1249_S_09    | EXISTING NORTH-EAST ELEVATION                                | Issued           | <del>                                     </del> |      | <del>                                     </del> |  | $\vdash$ |   |
| 1249_S_09<br>1249_S_10    | EXISTING NORTH-WEST ELEVATION  EXISTING SOUTH-WEST ELEVATION | Issued           | <del>                                     </del> |      | $\vdash$                                         |  | $\vdash$ |   |
| 1249 S 11                 | EXISTING SOOTHWEST ELEVATION  EXISTING ELEVATIONS (D & E)    | Issued           |                                                  |      |                                                  |  |          |   |
| 1249_0_11                 | EXISTING ELEVATIONS (D & E)                                  | issueu           |                                                  |      |                                                  |  |          |   |
| 1249_AP_01                | PROPOSED SITE PLAN                                           | Issued           |                                                  |      |                                                  |  |          |   |
| 1249_AP_02                | PROPOSED BASEMENT PLAN                                       | Issued           |                                                  |      |                                                  |  |          |   |
| 1249_AP_03                | PROPOSED GROUND FLOOR PLAN                                   | Issued           | Α                                                |      |                                                  |  |          |   |
| 1249 AP 04                | PROPOSED FIRST FLOOR PLAN                                    | Issued           | A                                                |      |                                                  |  |          |   |
| 1249 AP 05                | PROPOSED ROOF PLAN                                           | Issued           | A                                                |      |                                                  |  |          |   |
| 1249_AP_06                | PROPOSED SECTION A-A                                         | Issued           | <del></del>                                      |      |                                                  |  |          |   |
| 1249_AP_07                | PROPOSED SECTION B-B                                         | Issued           |                                                  |      |                                                  |  |          |   |
| 1249_AP_08                | PROPOSED NORTH-EAST ELEVATION                                | Issued           |                                                  |      |                                                  |  |          |   |
| 1249_AP_09                | PROPOSED NORTH-WEST ELEVATION                                | Issued           |                                                  |      |                                                  |  |          |   |
| 1249 AP 10                | PROPOSED SOUTH-WEST ELEVATION                                | Issued           |                                                  |      |                                                  |  |          |   |
| 1249_AP_11                | PROPOSED ELEVATIONS (D & E)                                  | Issued           | Α                                                |      |                                                  |  |          |   |
|                           | (- 1 2 2 1 1 2 2 2.                                          |                  |                                                  |      |                                                  |  |          |   |
| 1249_SK_01                | DEMOLITION PLAN - BASEMENT                                   | Issued           | Α                                                |      |                                                  |  |          |   |
| 1249_SK_02                | DEMOLITION PLAN - GROUND FLOOR                               | Issued           |                                                  |      |                                                  |  |          |   |
| 1249 SK 03                | DEMOLITION PLAN - FIRST FLOOR                                | Issued           |                                                  |      |                                                  |  |          |   |
| 1249_SK_04                | PROPOSED SECTION IN CONTEXT                                  | Issued           |                                                  |      |                                                  |  |          |   |
| 1249 SK 05                | MAIN STAIRCASE                                               | Issued           |                                                  |      |                                                  |  |          |   |
| 1249_SK_06                | CHIMNEY DETAILS (1)                                          | Issued           |                                                  |      |                                                  |  |          |   |
| 1249 SK 07                | CHIMNEY DETAILS (2)                                          | Issued           |                                                  |      |                                                  |  |          |   |
| 1249 SK 08<br>1249 SK 09  | CHIMNEY DETAILS (3) PROPOSED FRONT BOUNDARY                  | Issued<br>Issued |                                                  |      |                                                  |  |          | _ |
| 1249 SK 10                | ENTRANCE GATE LANTERN - DETAIL                               | Issued           |                                                  |      |                                                  |  |          |   |
| 1249 SK 11                | ENTRANCE DOOR 'S' PLATE - DETAIL                             | Issued           |                                                  |      |                                                  |  |          |   |
| 1249 SK 12                | NEW WINDOWS - DETAILS                                        | Issued           | A                                                |      |                                                  |  |          |   |
| 1249 SK 13                | NEW WINDOWS - DETAILS                                        | Issued           | A                                                |      |                                                  |  |          |   |
| 1249 SK 13 (1)            | NEW WINDOWS - DETAILS                                        | 1.22.00          | Issued                                           |      |                                                  |  |          | _ |
| 1249 SK 14                | NEW WINDOWS - DETAILS                                        | Issued           | Α                                                |      |                                                  |  |          |   |
| 1249_SK_15                | NEW WINDOWS - DETAILS                                        | Issued           |                                                  |      |                                                  |  |          |   |
| 1249 SK 16                | JIB DOOR - DETAIL                                            |                  | Issued                                           |      |                                                  |  |          |   |
|                           |                                                              |                  |                                                  |      |                                                  |  |          |   |
| ISSUED TO:                |                                                              | 1                | 1                                                |      |                                                  |  |          |   |
| CLIENT                    |                                                              |                  |                                                  |      |                                                  |  |          |   |
| PROJECT MANAGER           |                                                              |                  |                                                  |      |                                                  |  |          |   |
| STRUCTURAL ENGINNER       |                                                              | 1                | 1                                                |      |                                                  |  |          |   |
| PARTY WALL SURVEYOR       |                                                              |                  |                                                  |      |                                                  |  |          |   |
| PLANNING OFFICER          |                                                              | 1                | 1                                                |      |                                                  |  |          |   |
| PLANNING CONSULTANTS      |                                                              |                  | 1                                                |      |                                                  |  |          |   |
| HERITAGE CONSULTANTS      |                                                              | 1                | 1                                                |      |                                                  |  |          |   |