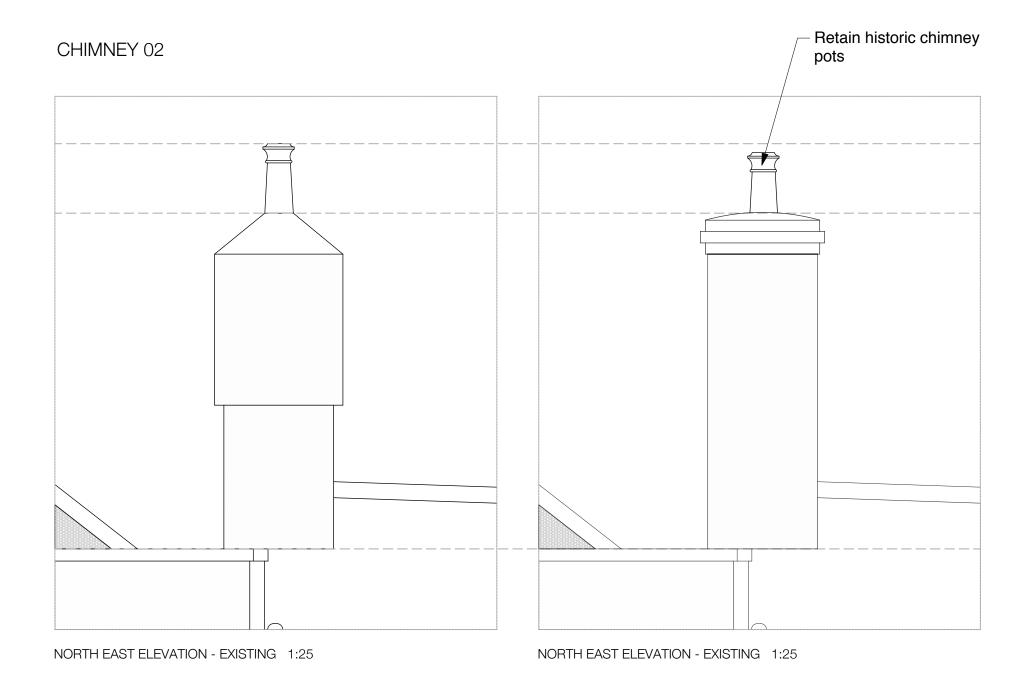

CHIMNEY 03

Capo di Monte, Windmill Hill

Consented Chimney Details (2)

The Belvedere 2 Back Lane Hampstead London NW3 1HL T 020 7794 1234 E office@charltonbrown.com

Scale 1: 25 @ A2 This drawing is copyright