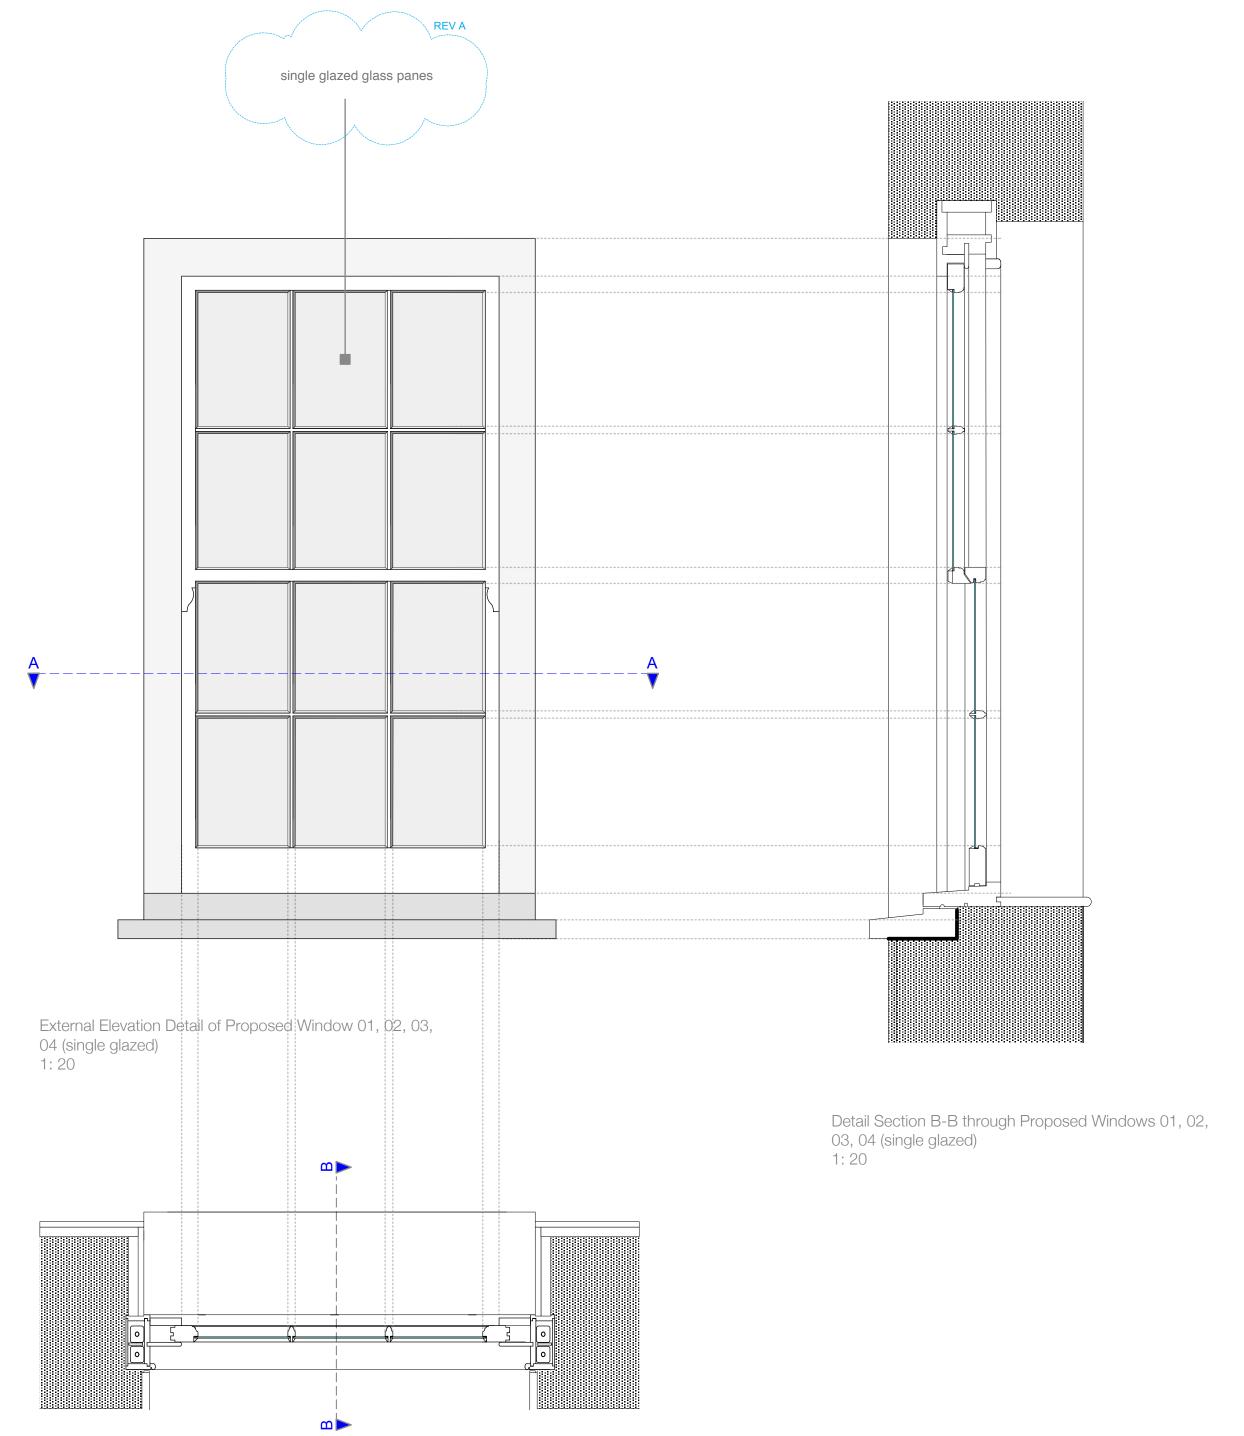

Plan Detail A-A of a Proposed Window 01, 02, 03, 04 (single glazed)
1: 20

Detail of single glazing & Lambs Tongue Moulding

Single glazed windows to listed building 23/01/15 SI A

Capo di Monte, Windmill Hill

Consented New Windows - details \_\_\_

1249/SK 13 A

The Belvedere 2 Back Lane Hampstead London NW3 1HL T 020 7794 1234 E office@charltonbrown.com

PROPOSED DOOR 01 (stable door to proposed snug)