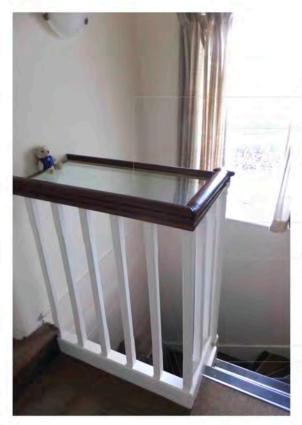

Modern glass shelf removed

Original handrail retained

Original newel retained

Modern balusters removed and replaced

Modern stringer removed

Original stringer retained and incorporated with new stringer and balusters

KEY:

GREEN - ORIGINAL parts of staircase

RED - MODERN parts of staircase

Capo di Monte, Windmill Hill

Main Staircase (consented)

1249/SK 05

The Belvedere 2 Back Lane Hampstead London NV

NOT TO SCALE: his drawing is copyright.