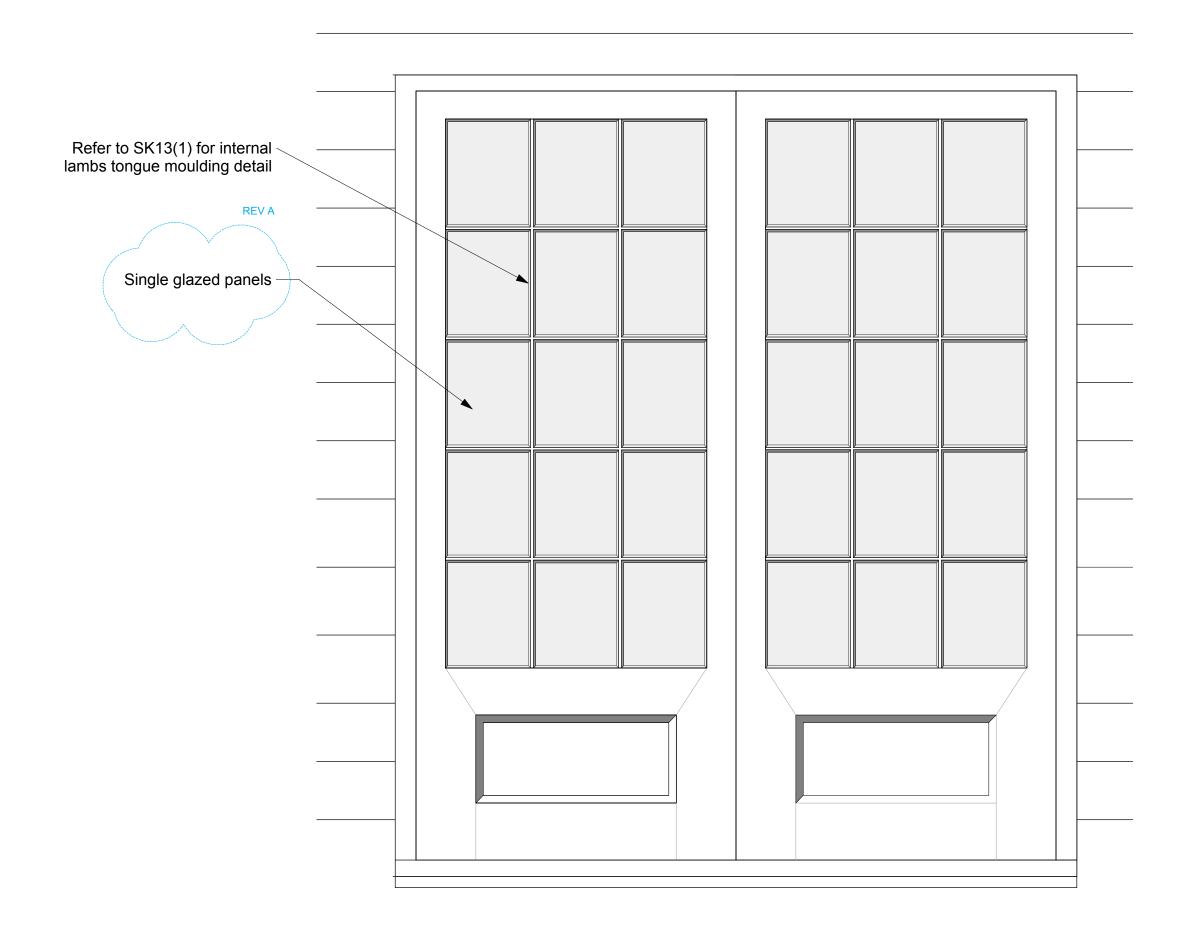

PROPOSED WINDOW 02 (to proposed snug)

PROPOSED WINDOW 04 (to first floor landing)

PROPOSED WINDOW 03 (to proposed stairwell)

Single glazed windows to listed building 23/01/15 SI A

Capo di Monte, Windmill Hill

Consented New Window details

1249/SK 12 A

The Belvedere 2 Back Lane Hampstead London NW3 1HL T 020 7794 1234 E office@charltonbrown.com

Plan Detail A-A of a Proposed Window 05 and GW10 (relocated and re-glazed)
1: 20