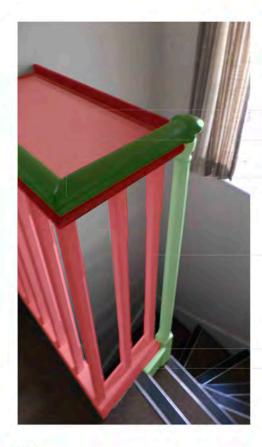

KEY:

GREEN - ORIGINAL parts of staircase

RED - MODERN parts of staircase

Capo di Monte, Windmill Hill

Main Staircase (consented)

1249/SK 05

The Belvedere 2 Back Lane Hampstead London NV

NOT TO SCALE: his drawing is copyright.