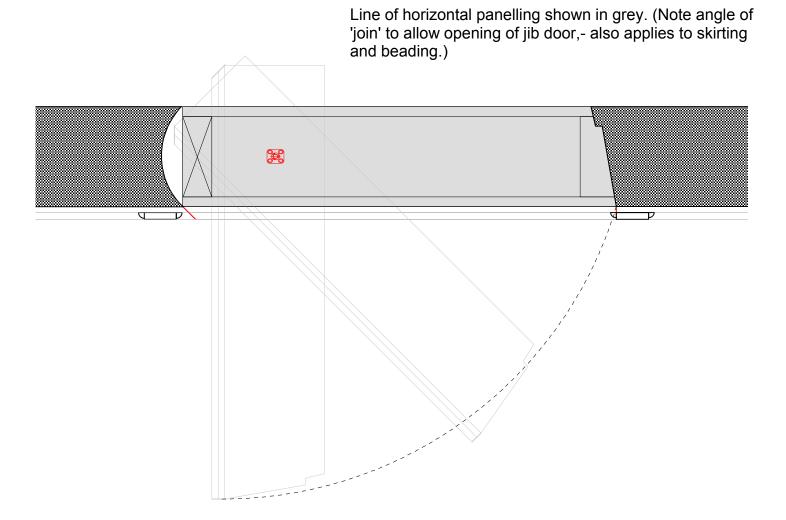

## PROPOSED JIB DOOR - ELEVATION

(between proposed bedroom 02 and bathroom)

PROPOSED JIB DOOR - PLAN 1:10

PROPOSED JIB DOOR - PLAN 1:10

| Capo | di | Monte, | Windmill Hill |   |
|------|----|--------|---------------|---|
|      |    |        |               | i |

Consented Jib door detail

The Belvedere 2 Back Lane Hampstead London NW3 1HL T 020 7794 1234 E office@charltonbrown.com

1249/SK 16

| Ca                        | apo di Monte, Windmill Hill (refs: 2014/6                    | 6987/P and       | 2014/713                                         | 3/L) |                                                  |  |          |   |
|---------------------------|--------------------------------------------------------------|------------------|--------------------------------------------------|------|--------------------------------------------------|--|----------|---|
| Charlton Brown Architects |                                                              |                  |                                                  |      |                                                  |  |          |   |
| Drawing issue sheet for : | 1249                                                         |                  |                                                  |      |                                                  |  |          |   |
| Capo di Monte Windmill H  | lill, NW3 6RJ                                                | DATE<br>03 11 14 | 2601.15                                          |      |                                                  |  |          |   |
| Drawing                   | Title                                                        |                  | 2001.10                                          |      |                                                  |  |          |   |
| 1010 0 00                 | 0.75 / 0.047/01/7/41/                                        |                  |                                                  |      |                                                  |  |          |   |
| 1249_S_00                 | SITE LOCATION PLAN                                           | Issued           |                                                  |      |                                                  |  |          |   |
| 1249_S_01                 | EXISTING SITE PLAN                                           | Issued           |                                                  |      |                                                  |  |          |   |
| 1249_S_02                 | EXISTING BASEMENT PLAN                                       | Issued           |                                                  |      |                                                  |  | -        | _ |
| 1249_S_03                 | EXISTING GROUND FLOOR PLAN  EXISTING FIRST FLOOR PLAN        | Issued           |                                                  |      |                                                  |  |          |   |
| 1249_S_04<br>1249_S_05    | EXISTING FIRST FLOOR PLAN  EXISTING ROOF PLAN                | Issued           |                                                  |      |                                                  |  |          |   |
| 1249_S_05<br>1249 S_06    | EXISTING ROOF FLAN  EXISTING SECTION A-A                     | Issued           |                                                  |      |                                                  |  |          | _ |
| 1249_S_00<br>1249 S 07    | EXISTING SECTION A-A  EXISTING SECTION B-B                   | Issued           |                                                  |      |                                                  |  |          | _ |
| 1249_S_07<br>1249 S 08    | EXISTING SECTION 6-6  EXISTING NORTH-EAST ELEVATION          | Issued           | <del>                                     </del> |      | <del>                                     </del> |  | $\vdash$ |   |
| 1249_S_00<br>1249_S_09    | EXISTING NORTH-EAST ELEVATION                                | Issued           | <del>                                     </del> |      | <del>                                     </del> |  | $\vdash$ |   |
| 1249_S_09<br>1249_S_10    | EXISTING NORTH-WEST ELEVATION  EXISTING SOUTH-WEST ELEVATION | Issued           | <del>                                     </del> |      | $\vdash$                                         |  | $\vdash$ |   |
| 1249 S 11                 | EXISTING SOOTHWEST ELEVATION  EXISTING ELEVATIONS (D & E)    | Issued           |                                                  |      |                                                  |  |          |   |
| 1249_0_11                 | EXISTING ELEVATIONS (D & E)                                  | issueu           |                                                  |      |                                                  |  |          |   |
| 1249_AP_01                | PROPOSED SITE PLAN                                           | Issued           |                                                  |      |                                                  |  |          |   |
| 1249_AP_02                | PROPOSED BASEMENT PLAN                                       | Issued           |                                                  |      |                                                  |  |          |   |
| 1249_AP_03                | PROPOSED GROUND FLOOR PLAN                                   | Issued           | Α                                                |      |                                                  |  |          |   |
| 1249 AP 04                | PROPOSED FIRST FLOOR PLAN                                    | Issued           | A                                                |      |                                                  |  |          |   |
| 1249 AP 05                | PROPOSED ROOF PLAN                                           | Issued           | A                                                |      |                                                  |  |          |   |
| 1249_AP_06                | PROPOSED SECTION A-A                                         | Issued           | <del></del>                                      |      |                                                  |  |          |   |
| 1249_AP_07                | PROPOSED SECTION B-B                                         | Issued           |                                                  |      |                                                  |  |          |   |
| 1249_AP_08                | PROPOSED NORTH-EAST ELEVATION                                | Issued           |                                                  |      |                                                  |  |          |   |
| 1249_AP_09                | PROPOSED NORTH-WEST ELEVATION                                | Issued           |                                                  |      |                                                  |  |          |   |
| 1249 AP 10                | PROPOSED SOUTH-WEST ELEVATION                                | Issued           |                                                  |      |                                                  |  |          |   |
| 1249_AP_11                | PROPOSED ELEVATIONS (D & E)                                  | Issued           | Α                                                |      |                                                  |  |          |   |
|                           | (- 1 2 2 1 1 2 2 2.                                          |                  |                                                  |      |                                                  |  |          |   |
| 1249_SK_01                | DEMOLITION PLAN - BASEMENT                                   | Issued           | Α                                                |      |                                                  |  |          |   |
| 1249_SK_02                | DEMOLITION PLAN - GROUND FLOOR                               | Issued           |                                                  |      |                                                  |  |          |   |
| 1249 SK 03                | DEMOLITION PLAN - FIRST FLOOR                                | Issued           |                                                  |      |                                                  |  |          |   |
| 1249_SK_04                | PROPOSED SECTION IN CONTEXT                                  | Issued           |                                                  |      |                                                  |  |          |   |
| 1249 SK 05                | MAIN STAIRCASE                                               | Issued           |                                                  |      |                                                  |  |          |   |
| 1249_SK_06                | CHIMNEY DETAILS (1)                                          | Issued           |                                                  |      |                                                  |  |          |   |
| 1249 SK 07                | CHIMNEY DETAILS (2)                                          | Issued           |                                                  |      |                                                  |  |          |   |
| 1249 SK 08<br>1249 SK 09  | CHIMNEY DETAILS (3) PROPOSED FRONT BOUNDARY                  | Issued<br>Issued |                                                  |      |                                                  |  |          | _ |
| 1249 SK 10                | ENTRANCE GATE LANTERN - DETAIL                               | Issued           |                                                  |      |                                                  |  |          |   |
| 1249 SK 11                | ENTRANCE DOOR 'S' PLATE - DETAIL                             | Issued           |                                                  |      |                                                  |  |          |   |
| 1249 SK 12                | NEW WINDOWS - DETAILS                                        | Issued           | A                                                |      |                                                  |  |          |   |
| 1249 SK 13                | NEW WINDOWS - DETAILS                                        | Issued           | A                                                |      |                                                  |  |          |   |
| 1249 SK 13 (1)            | NEW WINDOWS - DETAILS                                        | 1.22.00          | Issued                                           |      |                                                  |  |          | _ |
| 1249 SK 14                | NEW WINDOWS - DETAILS                                        | Issued           | Α                                                |      |                                                  |  |          |   |
| 1249_SK_15                | NEW WINDOWS - DETAILS                                        | Issued           |                                                  |      |                                                  |  |          |   |
| 1249 SK 16                | JIB DOOR - DETAIL                                            |                  | Issued                                           |      |                                                  |  |          |   |
|                           |                                                              |                  |                                                  |      |                                                  |  |          |   |
| ISSUED TO:                |                                                              | 1                | 1                                                |      |                                                  |  |          |   |
| CLIENT                    |                                                              |                  |                                                  |      |                                                  |  |          |   |
| PROJECT MANAGER           |                                                              |                  |                                                  |      |                                                  |  |          |   |
| STRUCTURAL ENGINNER       |                                                              | 1                | 1                                                |      |                                                  |  |          |   |
| PARTY WALL SURVEYOR       |                                                              |                  |                                                  |      |                                                  |  |          |   |
| PLANNING OFFICER          |                                                              | 1                | 1                                                |      |                                                  |  |          |   |
| PLANNING CONSULTANTS      |                                                              |                  | 1                                                |      |                                                  |  |          |   |
| HERITAGE CONSULTANTS      |                                                              | 1                | 1                                                |      |                                                  |  |          |   |