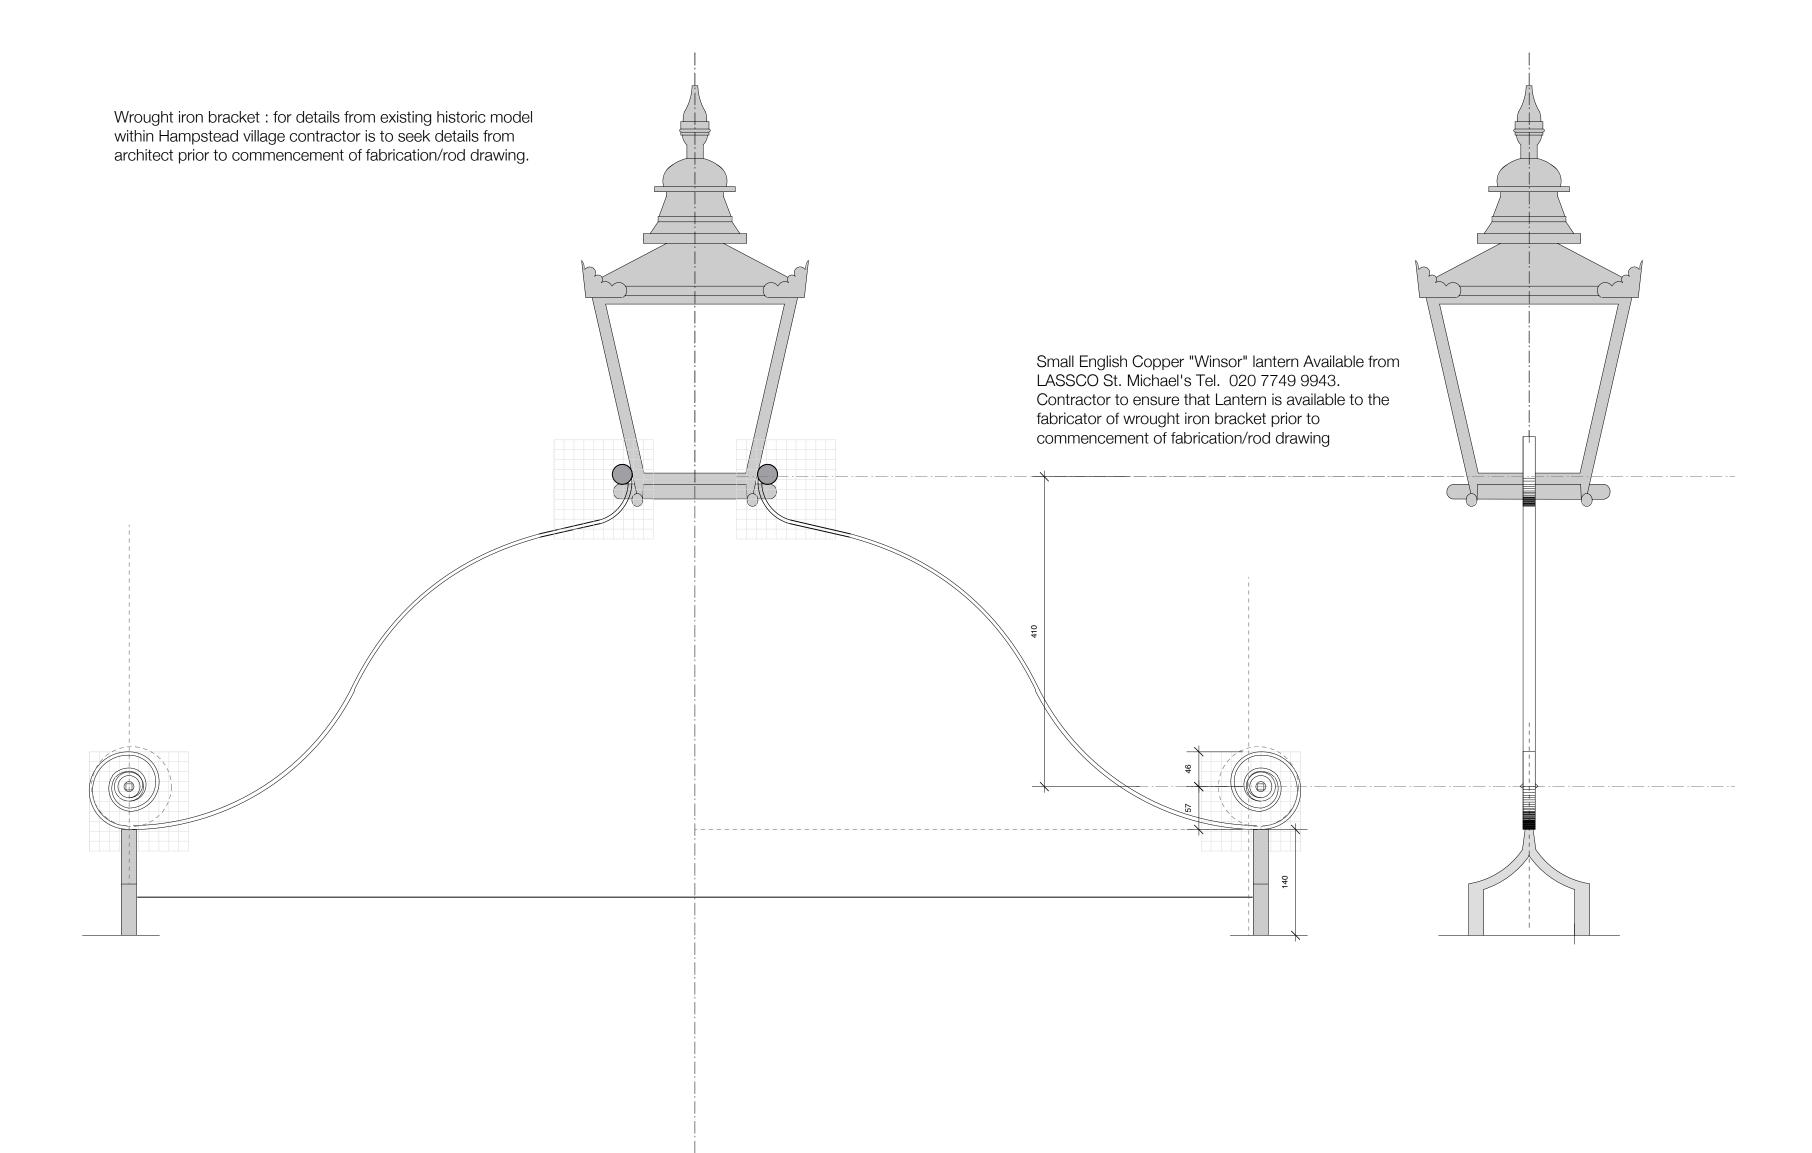

| Capo | di     | Monte    | Win | dmi | ll Hill |
|------|--------|----------|-----|-----|---------|
| Capo | $\sim$ | 14101160 | ,   |     |         |

Entrance Gate Lantern and Bracket - Detail 1:5

Proposed North East Elevation with reinstated 'S' Plaque 1:50 @ A2