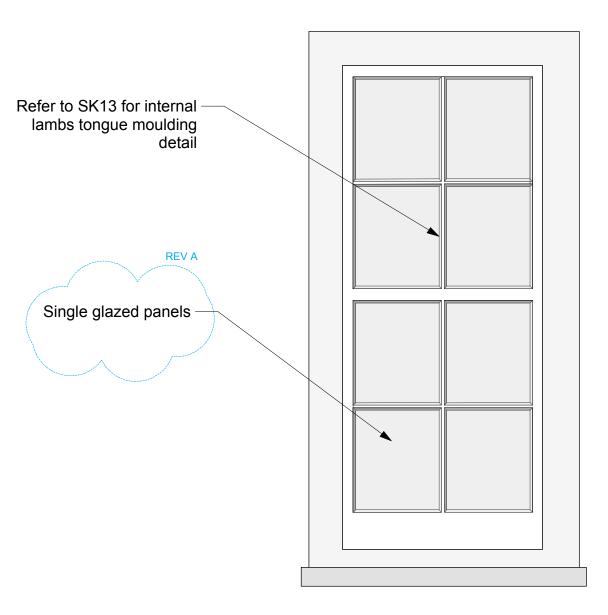

PROPOSED WINDOW 02 (to proposed snug)

PROPOSED WINDOW 04 (to first floor landing)

PROPOSED WINDOW 03 (to proposed stairwell)

Single glazed windows to listed building 23/01/15 SI A

Capo di Monte, Windmill Hill

Plan Detail A-A of a Proposed Window 01, 02, 03, 04 (single glazed)
1: 20

Detail of single glazing & Lambs Tongue Moulding

Single glazed windows to listed building 23/01/15 SI A

Capo di Monte, Windmill Hill