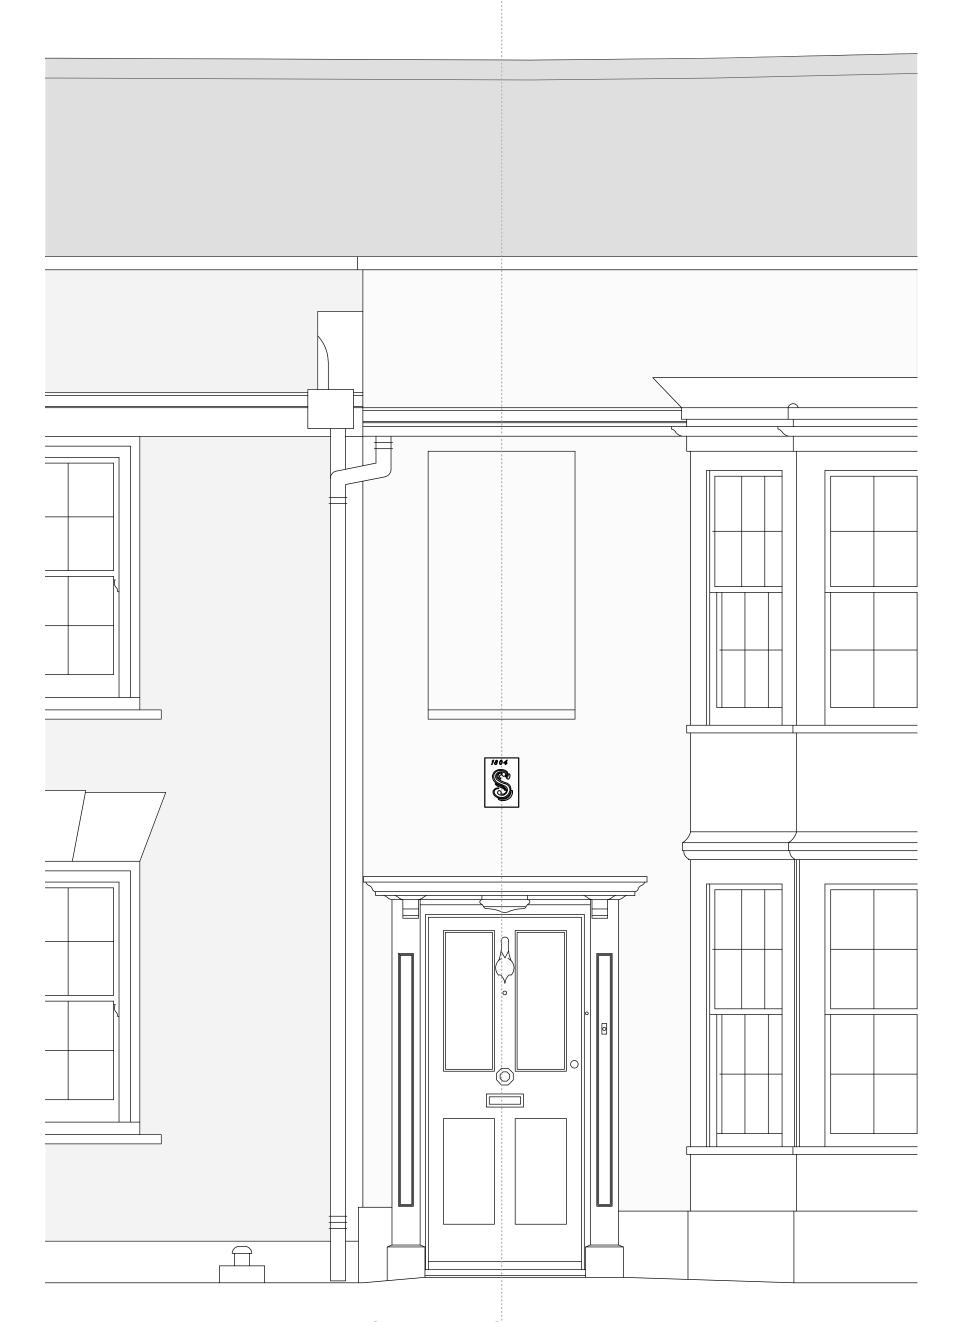

| Capo | di     | Monte    | Win | dmi | ll Hill |
|------|--------|----------|-----|-----|---------|
| Capo | $\sim$ | 14101160 | ,   |     |         |

Entrance Gate Lantern and Bracket - Detail 1:5

Proposed North East Elevation with reinstated 'S' Plaque 1:50 @ A2

'S' Plaque photograph detail 1:2@A2

'S' Plaque Detail 1:2@A2

- The 'S' Plaque shown above the entrance door in a photograph taken in 1980

Capo di Monte, Windmill Hill

PROPOSED WINDOW 01
(to proposed hallway or existing garage)