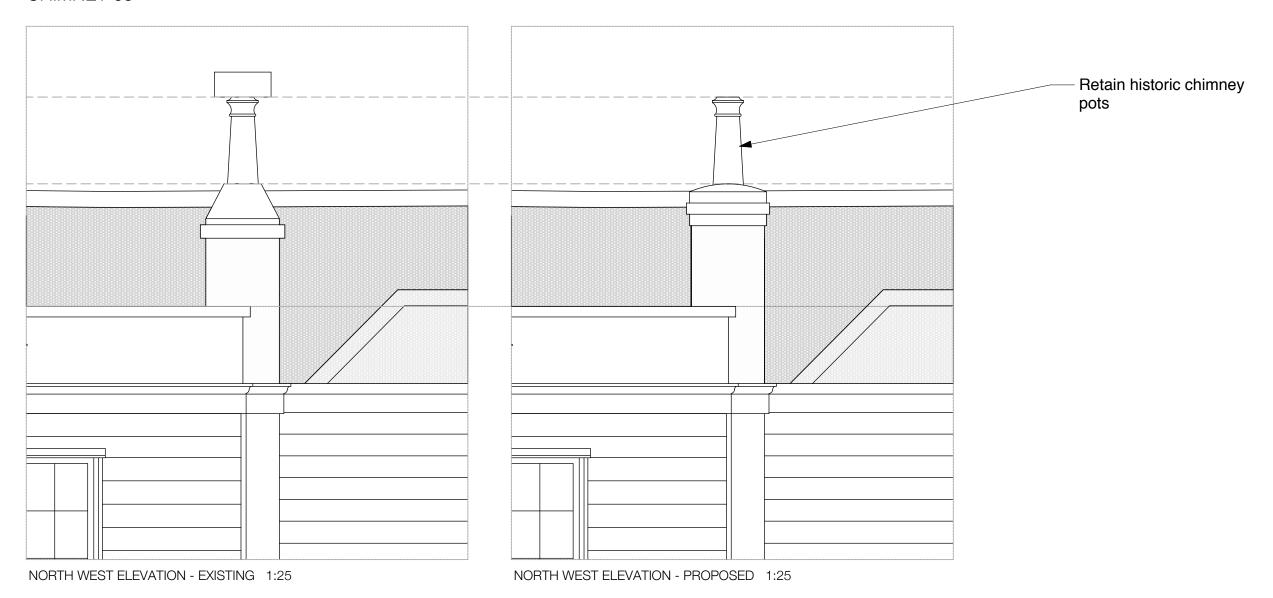

## CHIMNEY 05

Capo di Monte, Windmill Hill

Consented Chimney Details (3)

Front Entrance Gate and Railings - Detail 1:20

Parking Gate and Secondary Entrance Gate - Detail 1:20

Photograph of existing entrance threshold