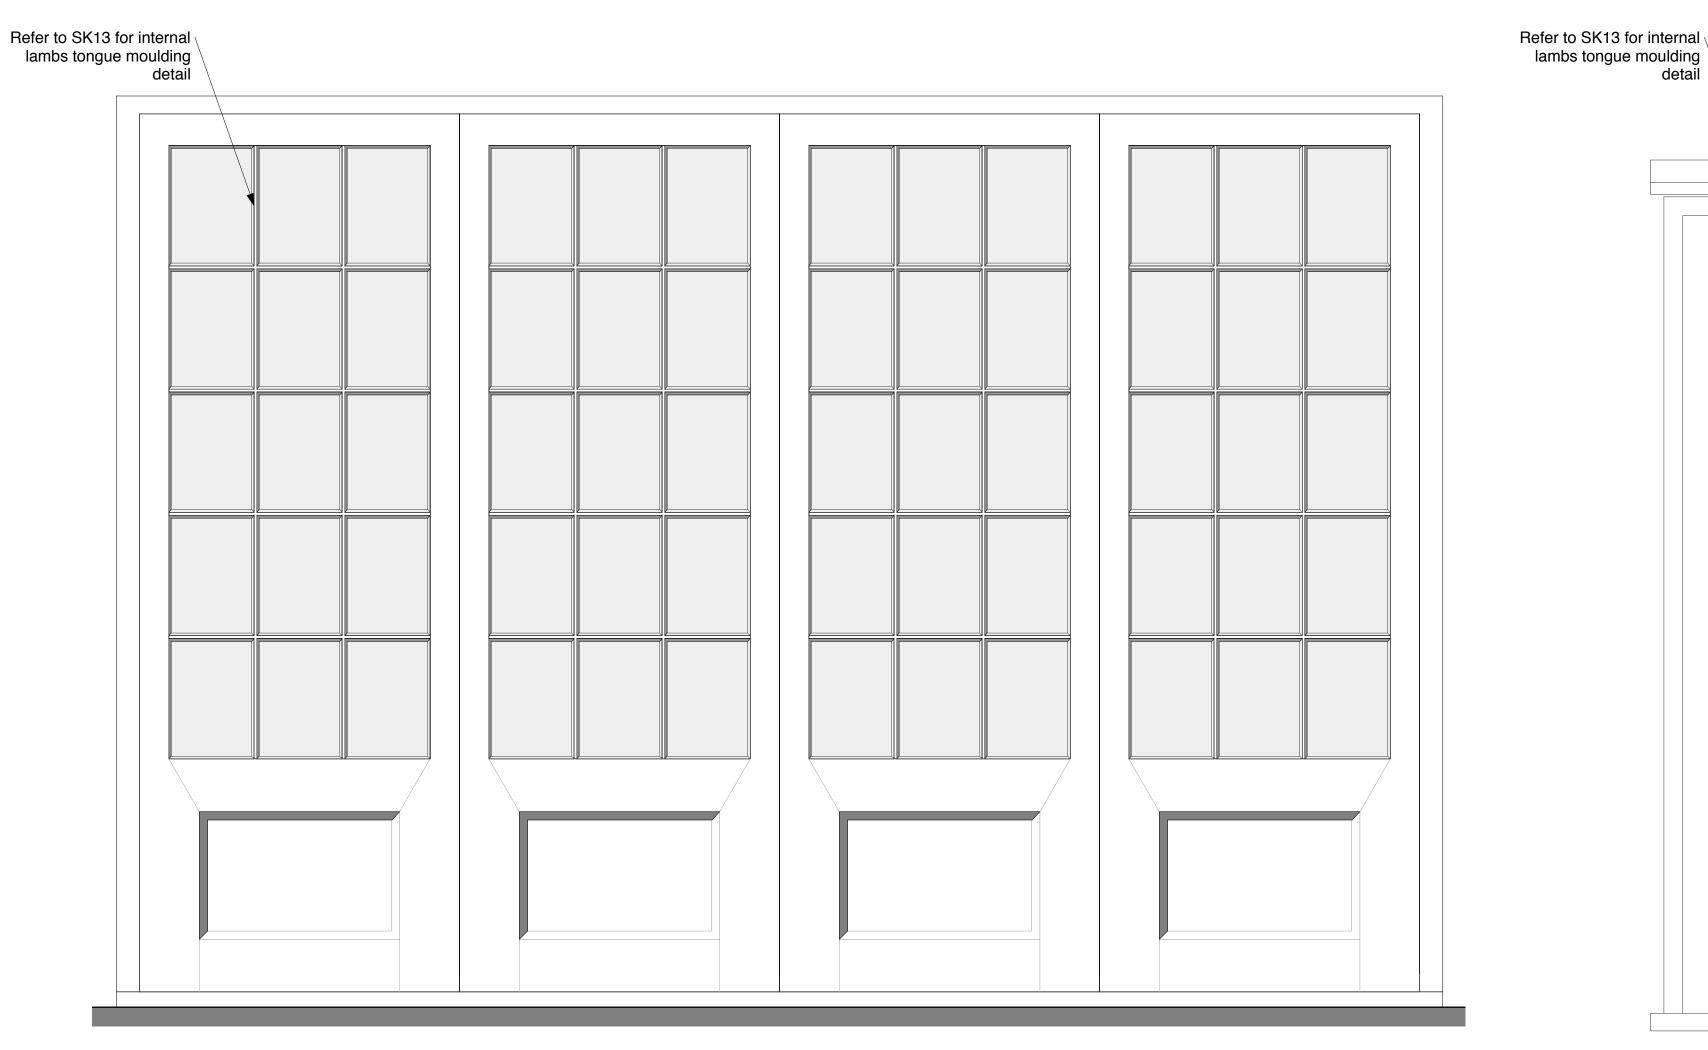

Detail of thin Histoglass thin double glazing & Lambs Tongue Moulding

| Capo di Monte, Windmill Hill                                                                  |                                          |
|-----------------------------------------------------------------------------------------------|------------------------------------------|
| Consented New Windows - details                                                               | 1249/SK 13                               |
| The Belvedere 2 Back Lane Hampstead London NW3 1HL T 020 7794 1234 E office@charltonbrown.com | Scale 1: 10 @ A2<br>This drawing is copy |

Plan Detail A-A of a Proposed Window 01, 02, 03, 04 (single glazed)
1: 20

Detail of single glazing & Lambs Tongue Moulding

Single glazed windows to listed building 23/01/15 SI A

Capo di Monte, Windmill Hill

Consented New Windows - details \_\_\_

1249/SK 13 A

The Belvedere 2 Back Lane Hampstead London NW3 1HL T 020 7794 1234 E office@charltonbrown.com

PROPOSED DOOR 01 (stable door to proposed snug)