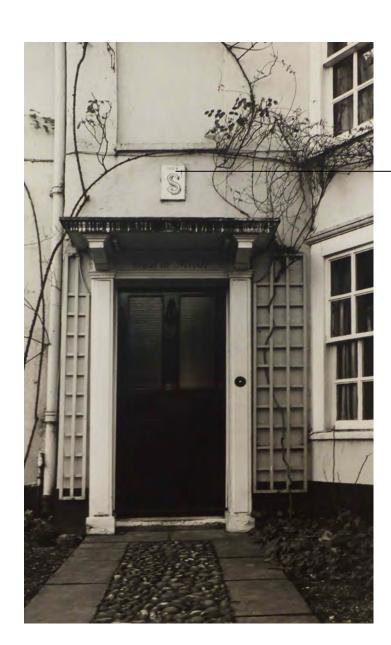

'S' Plaque photograph detail 1:2@A2

'S' Plaque Detail 1:2@A2

- The 'S' Plaque shown above the entrance door in a photograph taken in 1980

Capo di Monte, Windmill Hill

PROPOSED WINDOW 01
(to proposed hallway or existing garage)