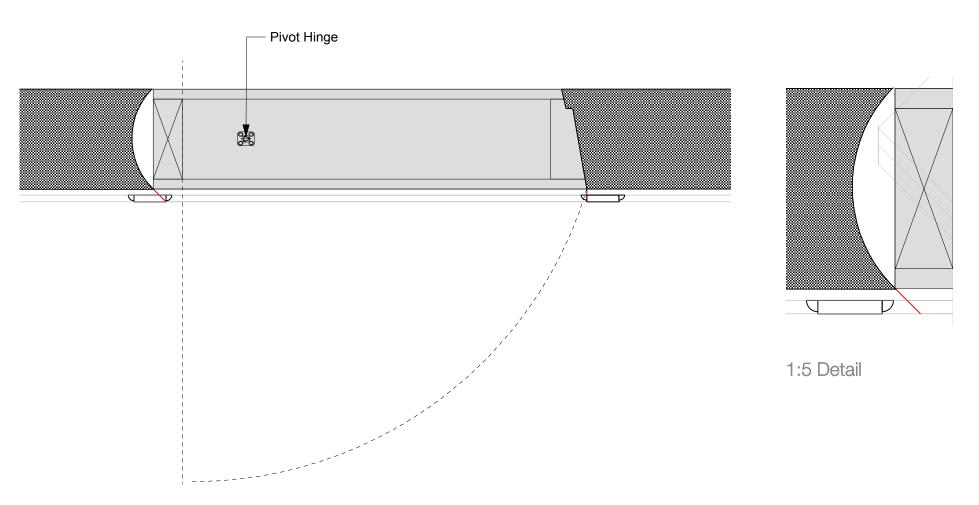

## PROPOSED JIB DOOR - ELEVATION

(between proposed bedroom 02 and bathroom)

PROPOSED JIB DOOR - PLAN 1:10

PROPOSED JIB DOOR - PLAN 1:10

| Capo | di | Monte, | Windmill Hill |   |
|------|----|--------|---------------|---|
|      |    |        |               | i |

Consented Jib door detail

The Belvedere 2 Back Lane Hampstead London NW3 1HL T 020 7794 1234 E office@charltonbrown.com

1249/SK 16

| Ca                        | apo di Monte, Windmill Hill (refs: 2014/6                    | 6987/P and       | 2014/713                                         | 3/L) |                                                  |  |          |   |
|---------------------------|--------------------------------------------------------------|------------------|--------------------------------------------------|------|--------------------------------------------------|--|----------|---|
| Charlton Brown Architects |                                                              |                  |                                                  |      |                                                  |  |          |   |
| Drawing issue sheet for : | 1249                                                         |                  |                                                  |      |                                                  |  |          |   |
| Capo di Monte Windmill H  | lill, NW3 6RJ                                                | DATE<br>03 11 14 | 2601.15                                          |      |                                                  |  |          |   |
| Drawing                   | Title                                                        |                  | 2001.10                                          |      |                                                  |  |          |   |
| 1010 0 00                 | 0.75 / 0.047/01/7/41/                                        |                  |                                                  |      |                                                  |  |          |   |
| 1249_S_00                 | SITE LOCATION PLAN                                           | Issued           |                                                  |      |                                                  |  |          |   |
| 1249_S_01                 | EXISTING SITE PLAN                                           | Issued           |                                                  |      |                                                  |  |          |   |
| 1249_S_02                 | EXISTING BASEMENT PLAN                                       | Issued           |                                                  |      |                                                  |  | -        | _ |
| 1249_S_03                 | EXISTING GROUND FLOOR PLAN  EXISTING FIRST FLOOR PLAN        | Issued           |                                                  |      |                                                  |  |          |   |
| 1249_S_04<br>1249_S_05    | EXISTING FIRST FLOOR PLAN  EXISTING ROOF PLAN                | Issued           |                                                  |      |                                                  |  |          |   |
| 1249_S_05<br>1249 S_06    | EXISTING ROOF FLAN  EXISTING SECTION A-A                     | Issued           |                                                  |      |                                                  |  |          | _ |
| 1249_S_00<br>1249 S 07    | EXISTING SECTION A-A  EXISTING SECTION B-B                   | Issued           |                                                  |      |                                                  |  |          | _ |
| 1249_S_07<br>1249 S 08    | EXISTING SECTION 6-6  EXISTING NORTH-EAST ELEVATION          | Issued           | <del>                                     </del> |      | <del>                                     </del> |  | $\vdash$ |   |
| 1249_S_00<br>1249_S_09    | EXISTING NORTH-EAST ELEVATION                                | Issued           | <del>                                     </del> |      | <del>                                     </del> |  | $\vdash$ |   |
| 1249_S_09<br>1249_S_10    | EXISTING NORTH-WEST ELEVATION  EXISTING SOUTH-WEST ELEVATION | Issued           | <del>                                     </del> |      | $\vdash$                                         |  | $\vdash$ |   |
| 1249 S 11                 | EXISTING SOOTHWEST ELEVATION  EXISTING ELEVATIONS (D & E)    | Issued           |                                                  |      |                                                  |  |          |   |
| 1249_0_11                 | EXISTING ELEVATIONS (D & E)                                  | issueu           |                                                  |      |                                                  |  |          |   |
| 1249_AP_01                | PROPOSED SITE PLAN                                           | Issued           |                                                  |      |                                                  |  |          |   |
| 1249_AP_02                | PROPOSED BASEMENT PLAN                                       | Issued           |                                                  |      |                                                  |  |          |   |
| 1249_AP_03                | PROPOSED GROUND FLOOR PLAN                                   | Issued           | Α                                                |      |                                                  |  |          |   |
| 1249 AP 04                | PROPOSED FIRST FLOOR PLAN                                    | Issued           | A                                                |      |                                                  |  |          |   |
| 1249 AP 05                | PROPOSED ROOF PLAN                                           | Issued           | A                                                |      |                                                  |  |          |   |
| 1249_AP_06                | PROPOSED SECTION A-A                                         | Issued           | <del></del>                                      |      |                                                  |  |          |   |
| 1249_AP_07                | PROPOSED SECTION B-B                                         | Issued           |                                                  |      |                                                  |  |          |   |
| 1249_AP_08                | PROPOSED NORTH-EAST ELEVATION                                | Issued           |                                                  |      |                                                  |  |          |   |
| 1249_AP_09                | PROPOSED NORTH-WEST ELEVATION                                | Issued           |                                                  |      |                                                  |  |          |   |
| 1249 AP 10                | PROPOSED SOUTH-WEST ELEVATION                                | Issued           |                                                  |      |                                                  |  |          |   |
| 1249_AP_11                | PROPOSED ELEVATIONS (D & E)                                  | Issued           | Α                                                |      |                                                  |  |          |   |
|                           | (- 1 2 2 1 1 2 2 2.                                          |                  |                                                  |      |                                                  |  |          |   |
| 1249_SK_01                | DEMOLITION PLAN - BASEMENT                                   | Issued           | Α                                                |      |                                                  |  |          |   |
| 1249_SK_02                | DEMOLITION PLAN - GROUND FLOOR                               | Issued           |                                                  |      |                                                  |  |          |   |
| 1249 SK 03                | DEMOLITION PLAN - FIRST FLOOR                                | Issued           |                                                  |      |                                                  |  |          |   |
| 1249_SK_04                | PROPOSED SECTION IN CONTEXT                                  | Issued           |                                                  |      |                                                  |  |          |   |
| 1249 SK 05                | MAIN STAIRCASE                                               | Issued           |                                                  |      |                                                  |  |          |   |
| 1249_SK_06                | CHIMNEY DETAILS (1)                                          | Issued           |                                                  |      |                                                  |  |          |   |
| 1249 SK 07                | CHIMNEY DETAILS (2)                                          | Issued           |                                                  |      |                                                  |  |          |   |
| 1249 SK 08<br>1249 SK 09  | CHIMNEY DETAILS (3) PROPOSED FRONT BOUNDARY                  | Issued<br>Issued |                                                  |      |                                                  |  |          | _ |
| 1249 SK 10                | ENTRANCE GATE LANTERN - DETAIL                               | Issued           |                                                  |      |                                                  |  |          |   |
| 1249 SK 11                | ENTRANCE DOOR 'S' PLATE - DETAIL                             | Issued           |                                                  |      |                                                  |  |          |   |
| 1249 SK 12                | NEW WINDOWS - DETAILS                                        | Issued           | A                                                |      |                                                  |  |          |   |
| 1249 SK 13                | NEW WINDOWS - DETAILS                                        | Issued           | A                                                |      |                                                  |  |          |   |
| 1249 SK 13 (1)            | NEW WINDOWS - DETAILS                                        | 1.22.00          | Issued                                           |      |                                                  |  |          | _ |
| 1249 SK 14                | NEW WINDOWS - DETAILS                                        | Issued           | Α                                                |      |                                                  |  |          |   |
| 1249_SK_15                | NEW WINDOWS - DETAILS                                        | Issued           |                                                  |      |                                                  |  |          |   |
| 1249 SK 16                | JIB DOOR - DETAIL                                            |                  | Issued                                           |      |                                                  |  |          |   |
|                           |                                                              |                  |                                                  |      |                                                  |  |          |   |
| ISSUED TO:                |                                                              | 1                | 1                                                |      |                                                  |  |          |   |
| CLIENT                    |                                                              |                  |                                                  |      |                                                  |  |          |   |
| PROJECT MANAGER           |                                                              |                  |                                                  |      |                                                  |  |          |   |
| STRUCTURAL ENGINNER       |                                                              | 1                | 1                                                |      |                                                  |  |          |   |
| PARTY WALL SURVEYOR       |                                                              |                  |                                                  |      |                                                  |  |          |   |
| PLANNING OFFICER          |                                                              | 1                | 1                                                |      |                                                  |  |          |   |
| PLANNING CONSULTANTS      |                                                              |                  | 1                                                |      |                                                  |  |          |   |
| HERITAGE CONSULTANTS      |                                                              | 1                | 1                                                |      |                                                  |  |          |   |