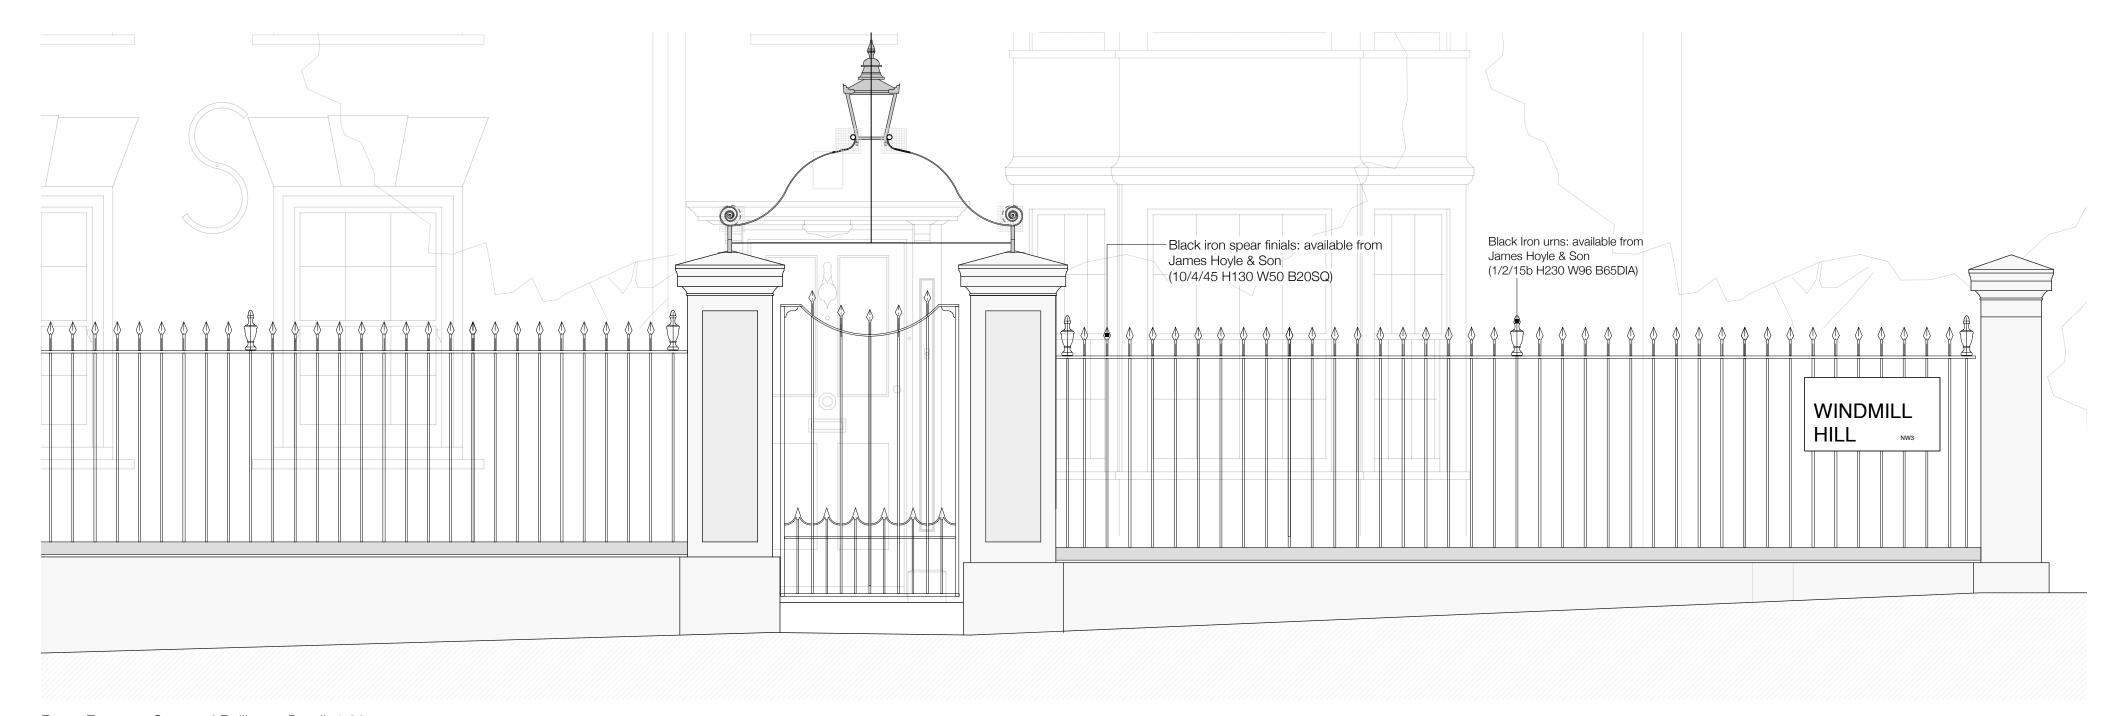

## CHIMNEY 05

Capo di Monte, Windmill Hill

Consented Chimney Details (3)

Front Entrance Gate and Railings - Detail 1:20

Parking Gate and Secondary Entrance Gate - Detail 1:20

Photograph of existing entrance threshold