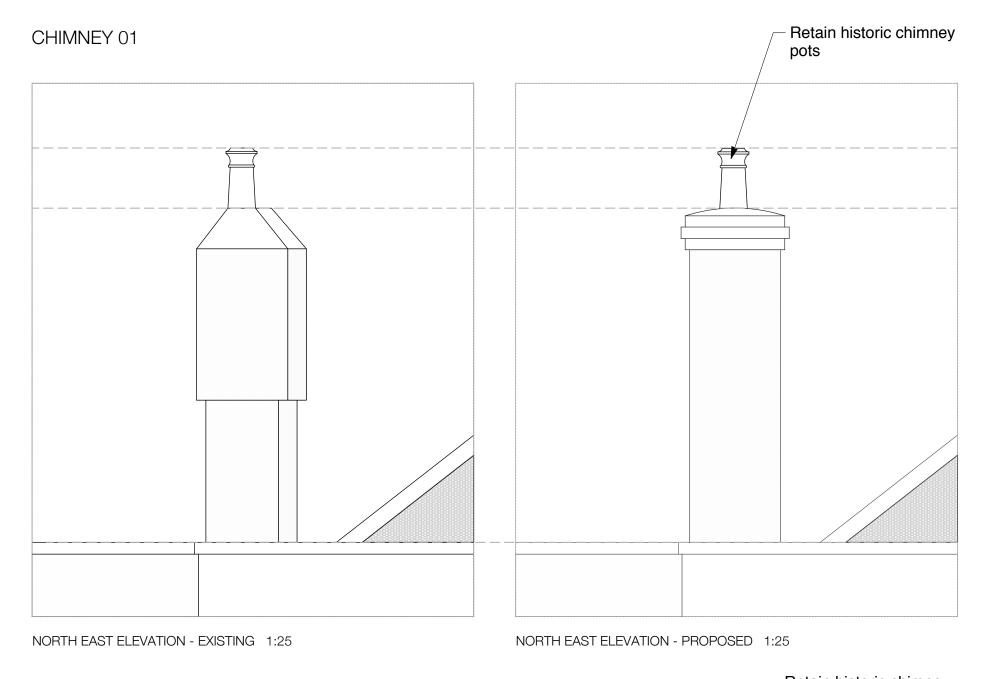

| Capo di Monte, Windmill Hill                                                                  |                                     |
|-----------------------------------------------------------------------------------------------|-------------------------------------|
| Consented Chimney details (1)                                                                 | 1249/SK (                           |
| The Belvedere 2 Back Lane Hampstead London NW3 1HL T 020 7794 1234 E office@charltonbrown.com | Scale 1: 25@ A2 This drawing is cop |