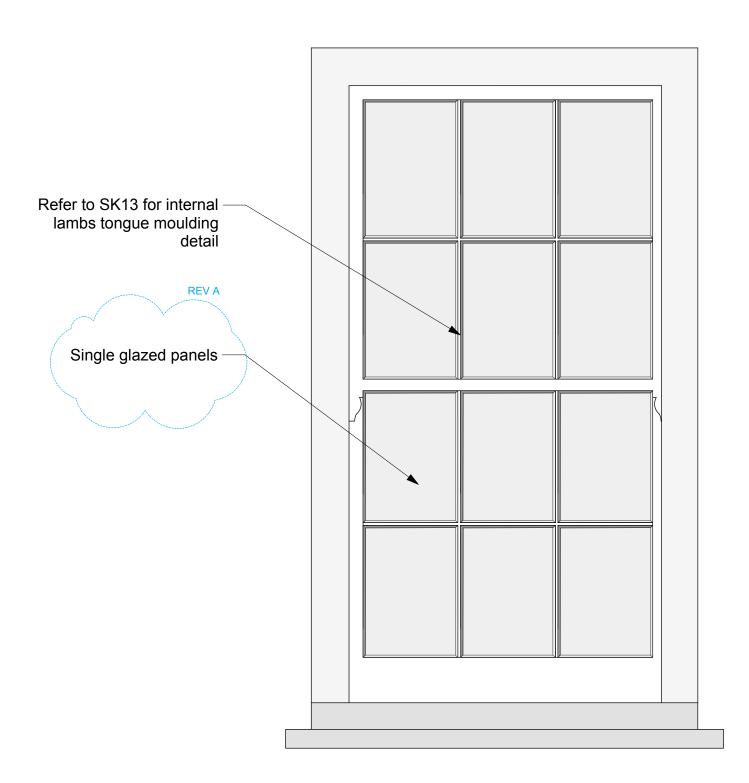

PROPOSED WINDOW 02 (to proposed snug)

PROPOSED WINDOW 04 (to first floor landing)

PROPOSED WINDOW 03 (to proposed stairwell)

Single glazed windows to listed building 23/01/15 SI A

Capo di Monte, Windmill Hill

Plan Detail A-A of a Proposed Window 01, 02, 03, 04 (single glazed)
1: 20

Detail of single glazing & Lambs Tongue Moulding

Single glazed windows to listed building 23/01/15 SI A

Capo di Monte, Windmill Hill