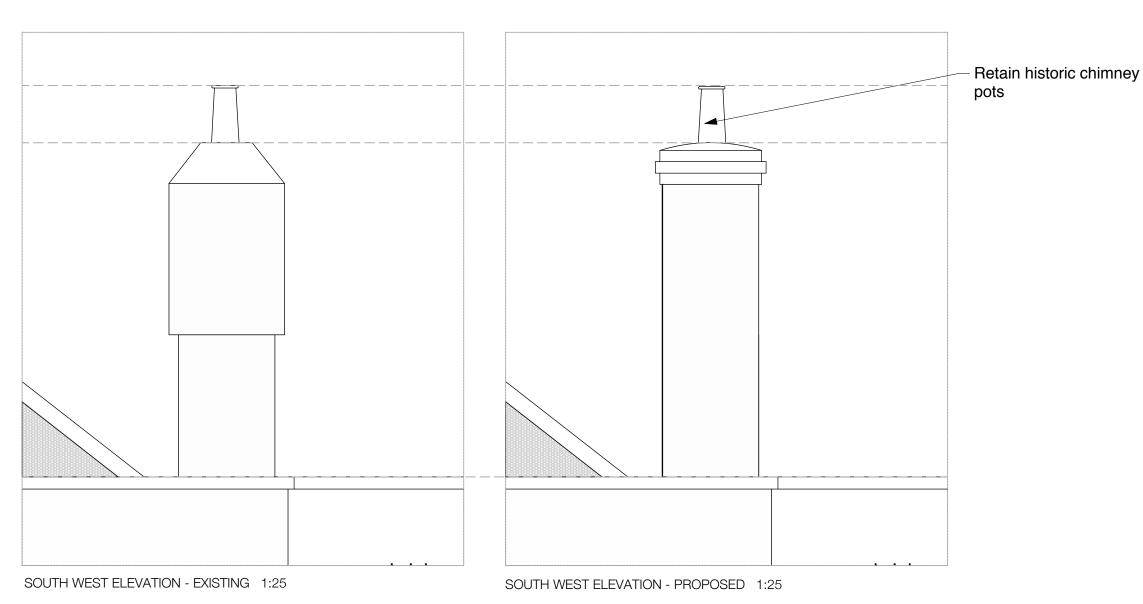

## CHIMNEY 05

Capo di Monte, Windmill Hill

Consented Chimney Details (3)

Front Entrance Gate and Railings - Detail 1:20

Parking Gate and Secondary Entrance Gate - Detail 1:20

Photograph of existing entrance threshold