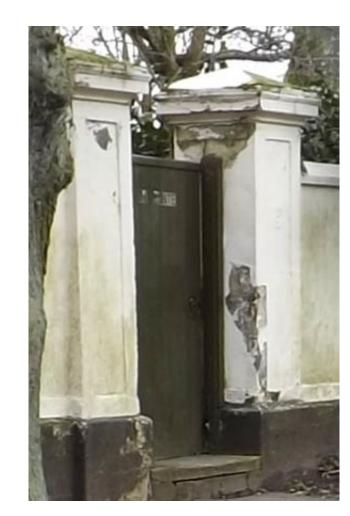

## CHIMNEY 05

Capo di Monte, Windmill Hill

Consented Chimney Details (3)

Front Entrance Gate and Railings - Detail 1:20

Parking Gate and Secondary Entrance Gate - Detail 1:20

Photograph of existing entrance threshold