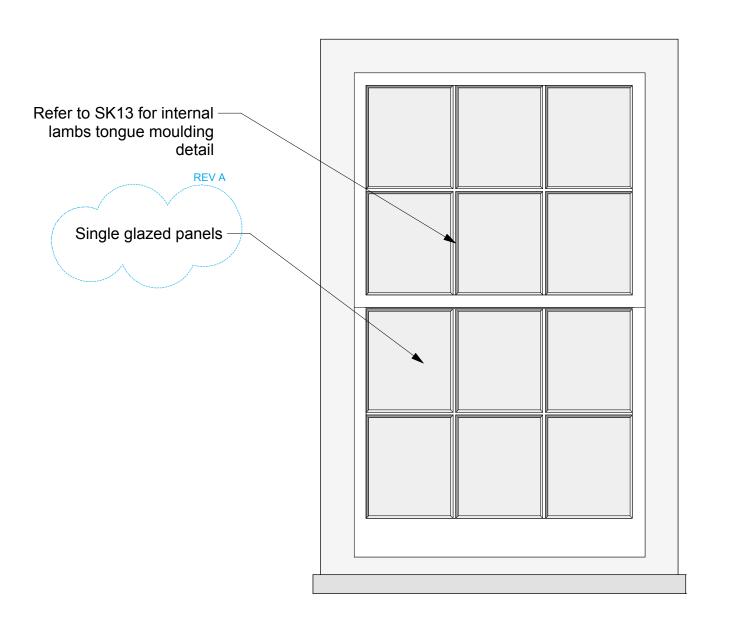

PROPOSED WINDOW 02 (to proposed snug)

PROPOSED WINDOW 04 (to first floor landing)

PROPOSED WINDOW 03 (to proposed stairwell)

Single glazed windows to listed building 23/01/15 SI A

Capo di Monte, Windmill Hill

Plan Detail A-A of a Proposed Window 01, 02, 03, 04 (single glazed)
1: 20

Detail of single glazing & Lambs Tongue Moulding

Single glazed windows to listed building 23/01/15 SI A

Capo di Monte, Windmill Hill