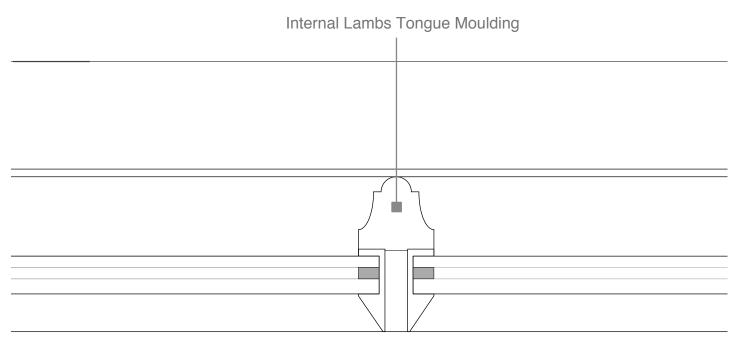

Detail of thin Histoglass thin double glazing & Lambs Tongue Moulding

| Capo di Monte, Windmill Hill                                                                  |                                          |
|-----------------------------------------------------------------------------------------------|------------------------------------------|
| Consented New Windows - details                                                               | 1249/SK 13                               |
| The Belvedere 2 Back Lane Hampstead London NW3 1HL T 020 7794 1234 E office@charltonbrown.com | Scale 1: 10 @ A2<br>This drawing is copy |