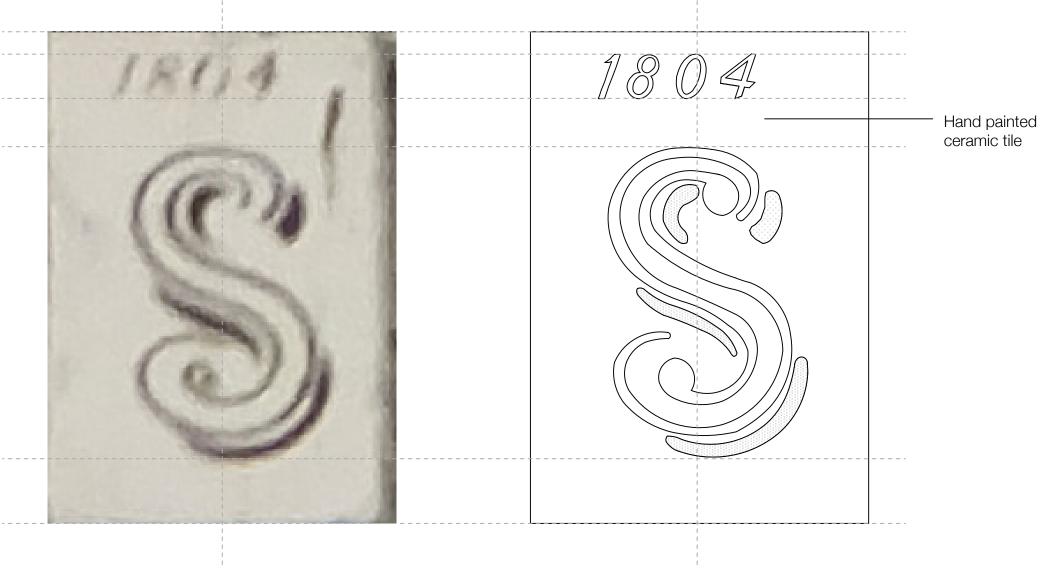

'S' Plaque photograph detail 1:2@A2

'S' Plaque Detail 1:2@A2

- The 'S' Plaque shown above the entrance door in a photograph taken in 1980

Capo di Monte, Windmill Hill

PROPOSED WINDOW 01
(to proposed hallway or existing garage)