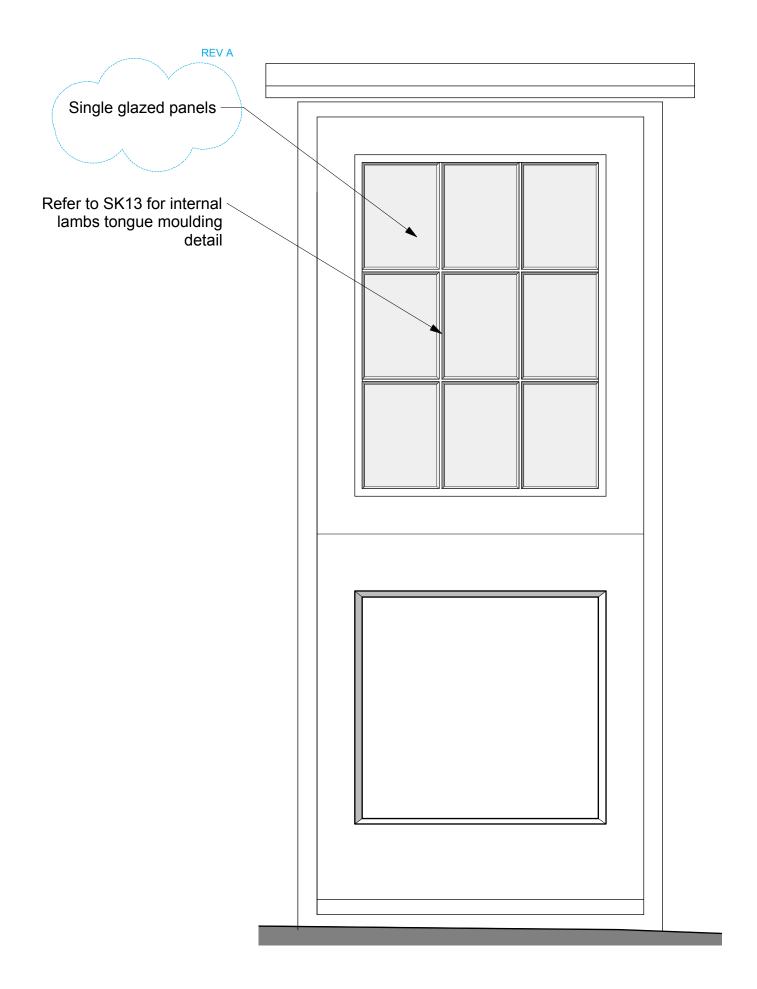

'S' Plaque photograph detail 1:2@A2

'S' Plaque Detail 1:2@A2

- The 'S' Plaque shown above the entrance door in a photograph taken in 1980

Capo di Monte, Windmill Hill

PROPOSED WINDOW 01
(to proposed hallway or existing garage)

PROPOSED WINDOW 02 (to proposed snug)

PROPOSED WINDOW 04 (to first floor landing)

PROPOSED WINDOW 03 (to proposed stairwell)

Single glazed windows to listed building 23/01/15 SI A

Capo di Monte, Windmill Hill