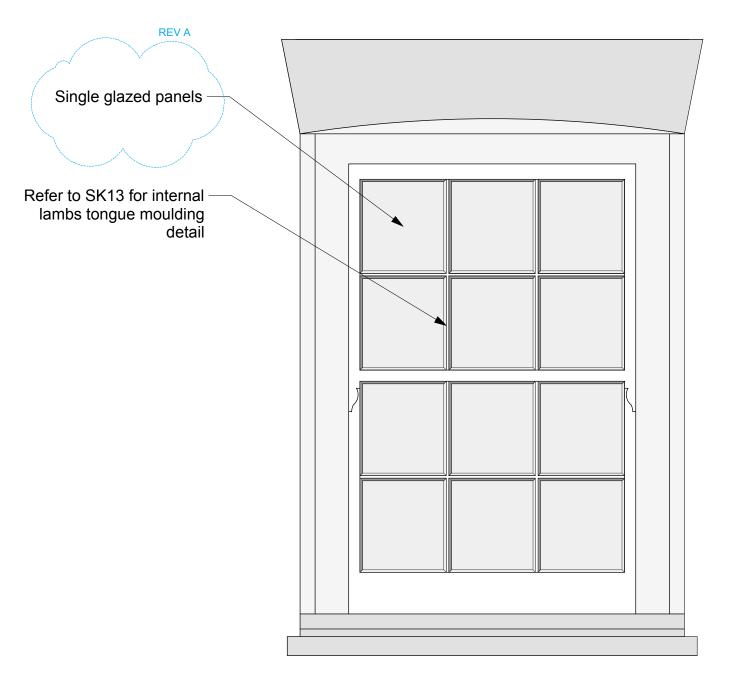

PROPOSED WINDOW 02 (to proposed snug)

PROPOSED WINDOW 04 (to first floor landing)

PROPOSED WINDOW 03 (to proposed stairwell)

Single glazed windows to listed building 23/01/15 SI A

Capo di Monte, Windmill Hill

Plan Detail A-A of a Proposed Window 01, 02, 03, 04 (single glazed)
1: 20

Detail of single glazing & Lambs Tongue Moulding

Single glazed windows to listed building 23/01/15 SI A

Capo di Monte, Windmill Hill