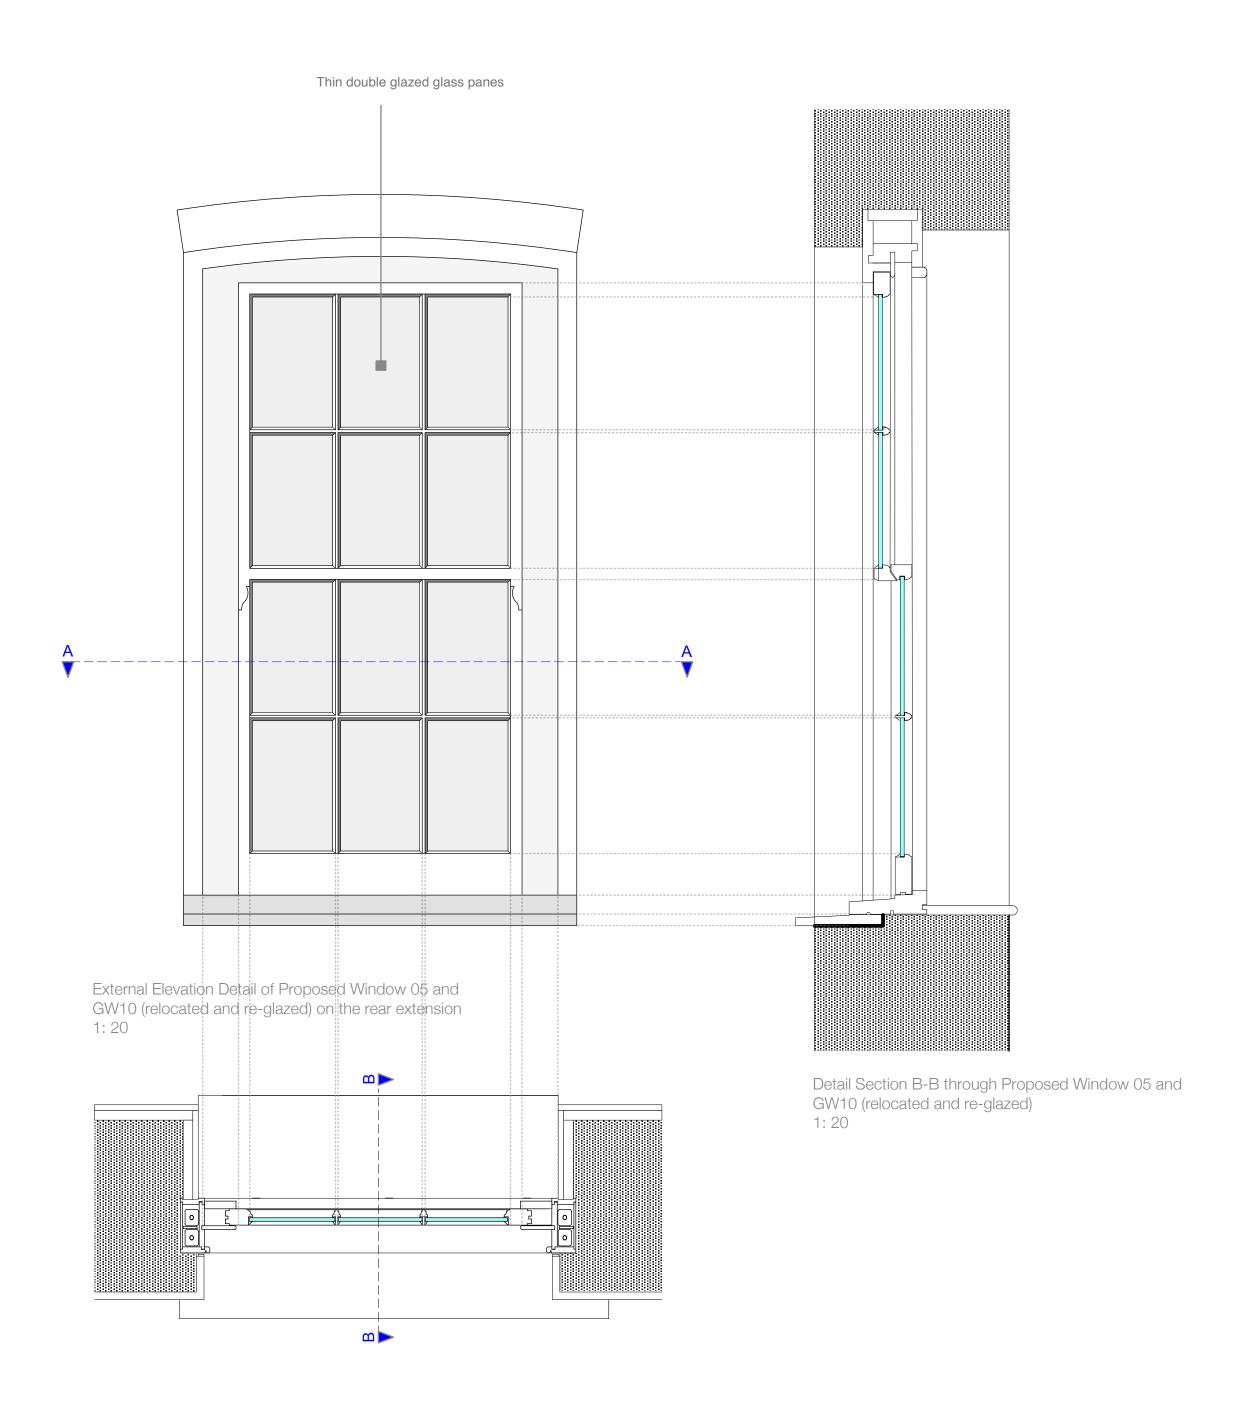

Consented New Window details

1249/SK 12 A

The Belvedere 2 Back Lane Hampstead London NW3 1HL T 020 7794 1234 E office@charltonbrown.com

Plan Detail A-A of a Proposed Window 05 and GW10 (relocated and re-glazed)
1: 20

Detail of thin Histoglass thin double glazing & Lambs Tongue Moulding

| Capo di Monte, Windmill Hill                                                                  |                                          |
|-----------------------------------------------------------------------------------------------|------------------------------------------|
| Consented New Windows - details                                                               | 1249/SK 13                               |
| The Belvedere 2 Back Lane Hampstead London NW3 1HL T 020 7794 1234 E office@charltonbrown.com | Scale 1: 10 @ A2<br>This drawing is copy |