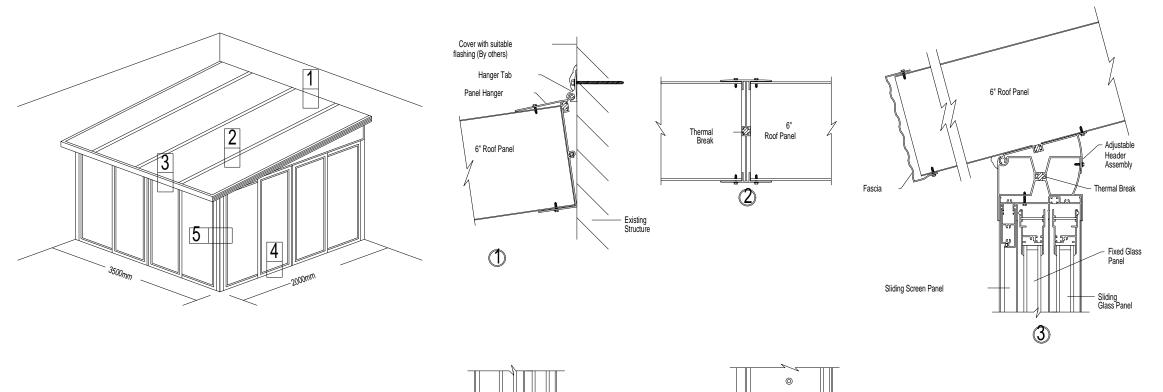

## NOTES:

- 1. This drawing is to be read in conjunction with all relevant contract documentation from the design team, with any conflicting information to be brought to the attention of Ash&So Architecture in writing before commencing on site.
- 2. The contractor is to check and verify all levels and dimensions before construction. Any discrepancies are to be brought to the attention of Ash&So Architecture in writing before commencing on site.
- 3. All dimensions in mm, unless otherwise stated.
- 4. Do not scale from this drawing.
- 5. All sub base and concrete design and specification to engineer's details. All diagrams provided here are purely indicative
- 6. Waterproofing of any element to be specified by others.
- 7. All proprietary products shall be installed in accordance with manufacturers written instructions.

Proposed sliding folding doors. They are cleverly engineered with a super smooth operation and plenty of styling options:

- Proposed RAL colour to match existing windows and doors colour
- Easy to clean, dirt and scratch free texture
- For security the Master door set has a multi point locking system designed to meet the requirements of PAS 24, BS 6375 and Secured by Design on the main door, with an internal lockable bottom and top slide bolt.

Thermal Break

(4)

- SAFETY GLASS COMPLIANCE: European standards BSEN12150 and BSEN12600

Sheet

NLA105-14

Sheet

- GLAZING SPEC: Low E, full thickness 24mm Argon filled double glazed unit using toughened tempered safety glass with a 1.1W/m2K rating.