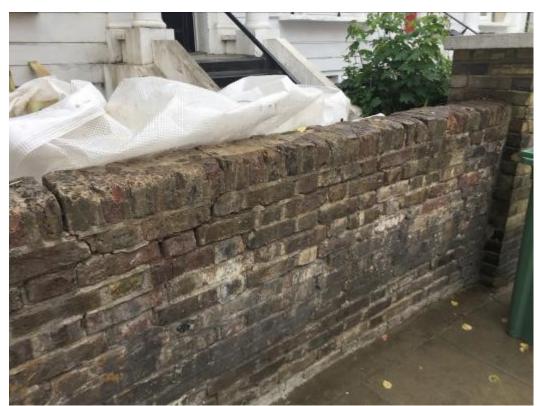

### **PROPOSAL**

ERECTION OF SINGLE STOREY REAR EXTENSION TO LOWER GROUND FLAT, INTERNAL & EXTERNAL ALTERATIONS, REAR BALCONY AND NEW RAILINGS TO FRONT WALL

1:25 - A3 PAPER

PHOTOS OF EXISTING FRONT BOUNDARY WALL. THE WALL HAS STRUCTURALLY FAILED AND IS CRACKED & LEANING.

# 140BR/07