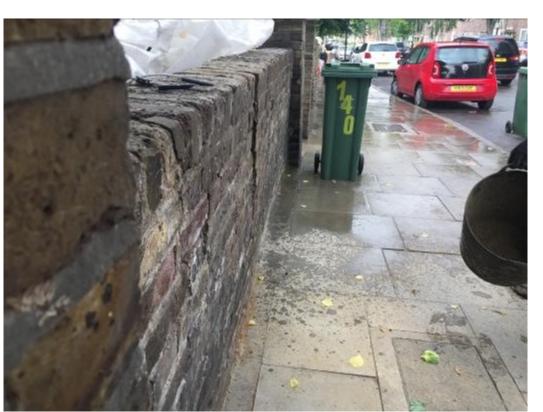

### **PROPOSAL**

ERECTION OF SINGLE STOREY REAR EXTENSION TO LOWER GROUND FLAT, INTERNAL & EXTERNAL ALTERATIONS, REAR BALCONY AND NEW RAILINGS TO FRONT WALL

1:25 - A3 PAPER

PHOTOS OF EXISTING FRONT BOUNDARY WALL. THE WALL HAS STRUCTURALLY FAILED AND IS CRACKED & LEANING.