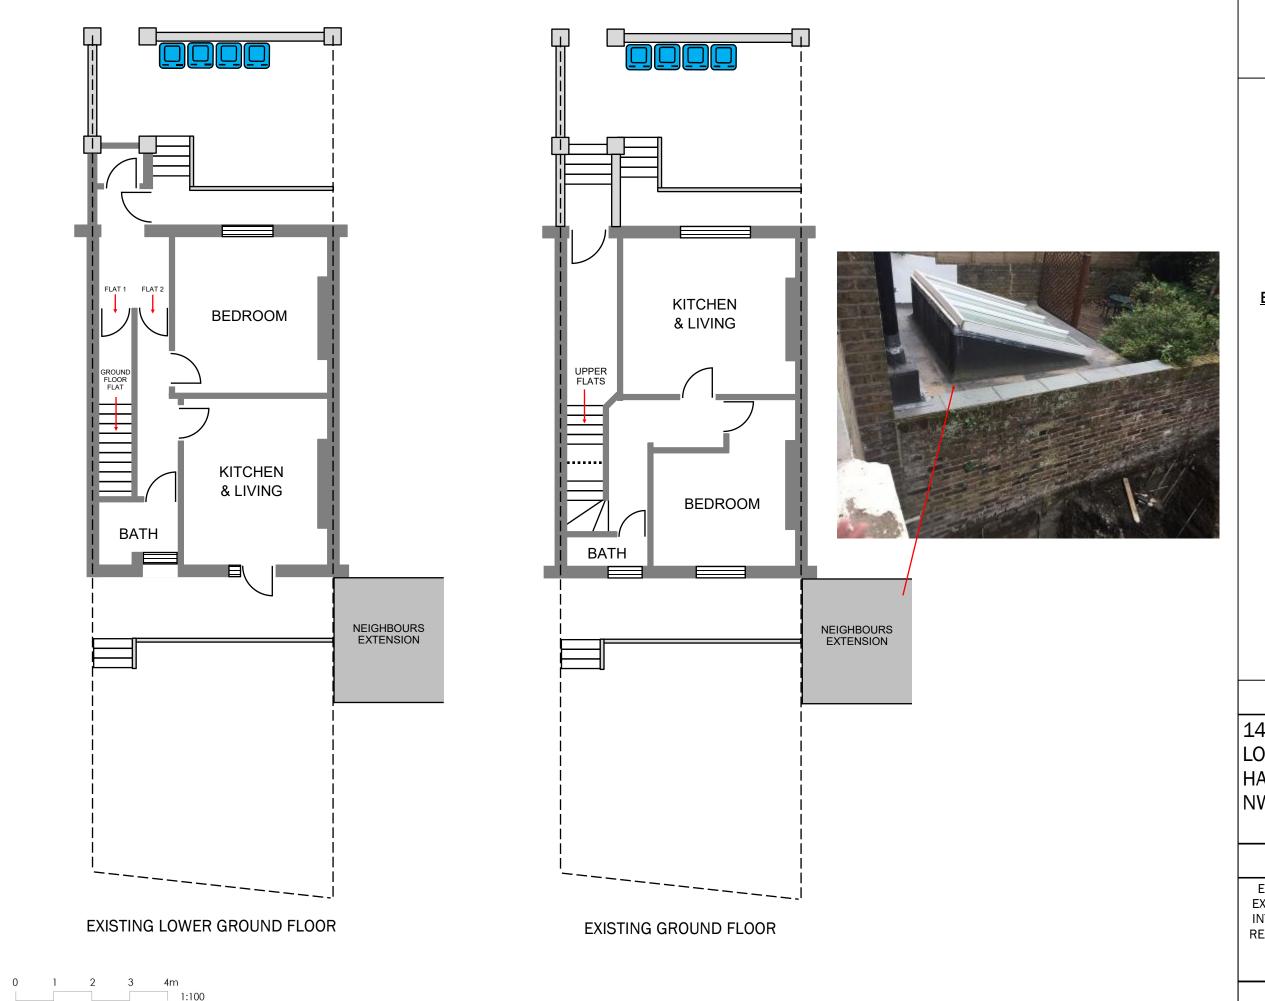

### SITE ADDRESS

140 BELSIZE ROAD LONDON HAMPSTEAD NW6 4BG

### **PROPOSAL**

ERECTION OF SINGLE STOREY REAR EXTENSION TO LOWER GROUND FLAT, INTERNAL & EXTERNAL ALTERATIONS, REAR BALCONY AND NEW RAILINGS TO FRONT WALL

1:1250 - A3 PAPER

140BR/01A

### **PROPOSAL**

ERECTION OF SINGLE STOREY REAR EXTENSION TO LOWER GROUND FLAT, INTERNAL & EXTERNAL ALTERATIONS, REAR BALCONY AND NEW RAILINGS TO FRONT WALL

1:100 - A3 PAPER

# BATH **BEDROOM** STR FLATS **OPEN PLAN** FLAT **BATH OPEN PLAN** LOUNGE/KITCHEN NEIGHBOURS EXTENSION NEIGHBOURS EXTENSION OBSCURE GLAZED FLUSH ROOF 3.3M **PANELS** PROPOSED LOWER GROUND FLOOR PROPOSED GROUND FLOOR 1:100