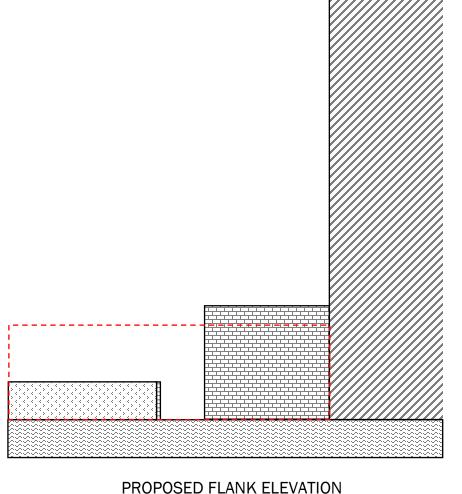

# EXISTING 2.5 METRES HIGH BOUNDARY WALL

**EXISTING FLANK ELEVATION** 

PROPOSED FLANK ELEVATION