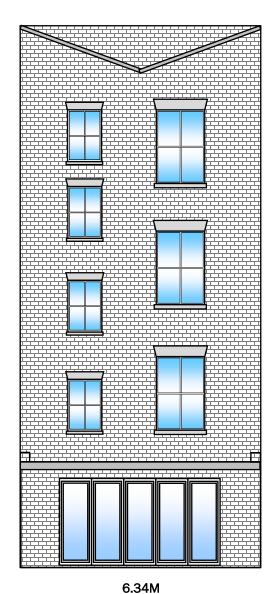

### **EXISTING FRONT BOUNDARY WALL**

PROPOSED FRONT BOUNDARY WALL WITH METAL RAILINGS

Drawing Number:

### **PROPOSAL**

ERECTION OF SINGLE STOREY REAR EXTENSION TO LOWER GROUND FLAT, INTERNAL & EXTERNAL ALTERATIONS, REAR BALCONY AND NEW RAILINGS TO FRONT WALL

1:25 - A3 PAPER

PHOTOS OF EXISTING FRONT BOUNDARY WALL. THE WALL HAS STRUCTURALLY FAILED AND IS CRACKED & LEANING.