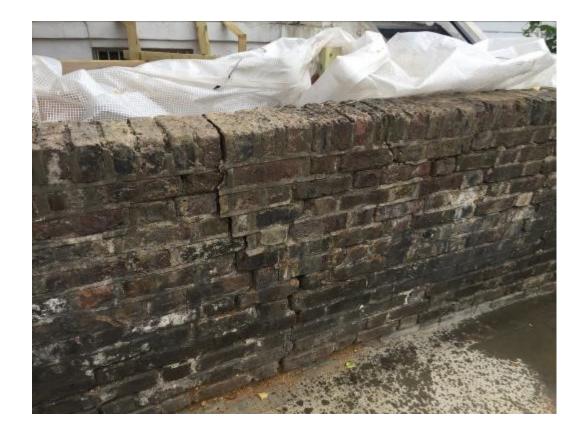

### **PROPOSAL**

ERECTION OF SINGLE STOREY REAR EXTENSION TO LOWER GROUND FLAT, INTERNAL & EXTERNAL ALTERATIONS, REAR BALCONY AND NEW RAILINGS TO FRONT WALL

1:25 - A3 PAPER

PHOTOS OF EXISTING FRONT BOUNDARY WALL. THE WALL HAS STRUCTURALLY FAILED AND IS CRACKED & LEANING.

# 140BR/07