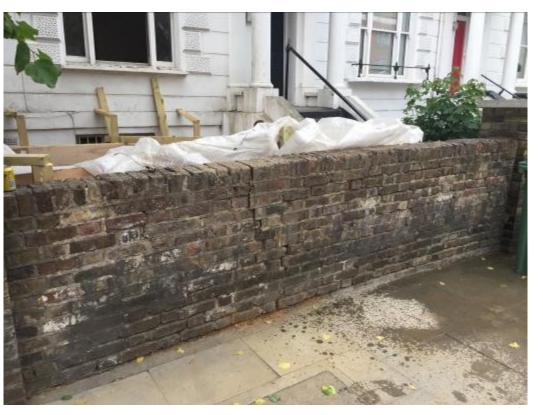

### **PROPOSAL**

ERECTION OF SINGLE STOREY REAR EXTENSION TO LOWER GROUND FLAT, INTERNAL & EXTERNAL ALTERATIONS, REAR BALCONY AND NEW RAILINGS TO FRONT WALL

1:25 - A3 PAPER

PHOTOS OF EXISTING FRONT BOUNDARY WALL. THE WALL HAS STRUCTURALLY FAILED AND IS CRACKED & LEANING.

# 140BR/07