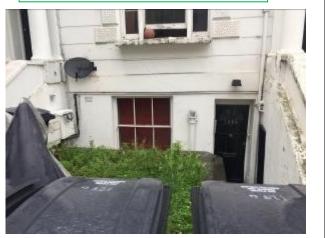

### **PROPOSAL**

ERECTION OF SINGLE STOREY REAR EXTENSION TO LOWER GROUND FLAT, INTERNAL & EXTERNAL ALTERATIONS, REAR BALCONY AND NEW RAILINGS TO FRONT WALL

1:100 - A3 PAPER

**EXISTING REAR ELEVATION** 

EXISTING PARTIAL FRONT LOWER GROUND ELEVATION

PROPOSED REAR ELEVATION

PROPOSED PARTIAL FRONT LOWER GROUND ELEVATION

SIMILAR REAR EXTENSION APPROVED AT 110A BELSIZE ROAD

APPROVED AT 110A BELSIZE ROAD UNDER REF: 2015/0738/P

ALL NEW DOORS AND WINDOWS TO BE TIMBER FRAMED