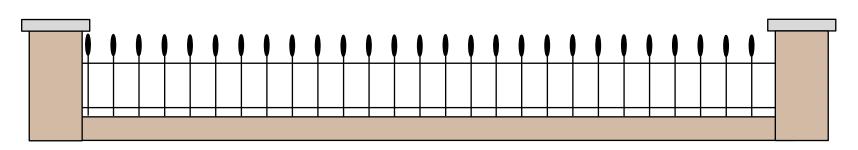

### **EXISTING FRONT BOUNDARY WALL**

PROPOSED FRONT BOUNDARY WALL WITH METAL RAILINGS

Drawing Number:

# 140BR/06A