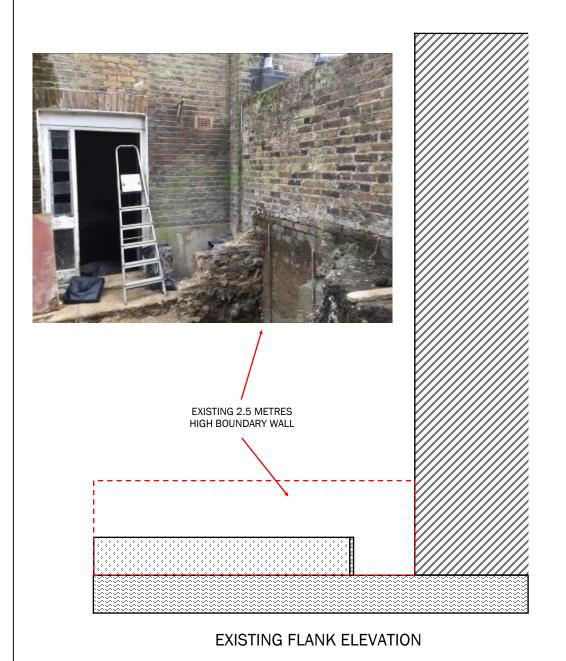

# EXISTING 2.5 METRES HIGH BOUNDARY WALL

**EXISTING FLANK ELEVATION** 

PROPOSED FLANK ELEVATION