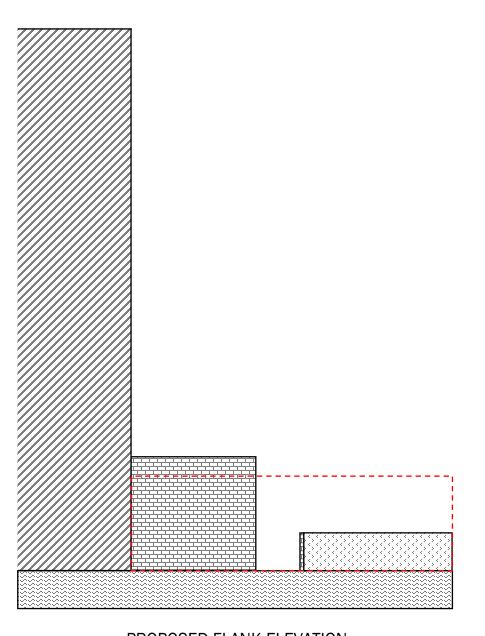

# EXISTING 2.5 METRES HIGH BOUNDARY WALL

**EXISTING FLANK ELEVATION** 

PROPOSED FLANK ELEVATION