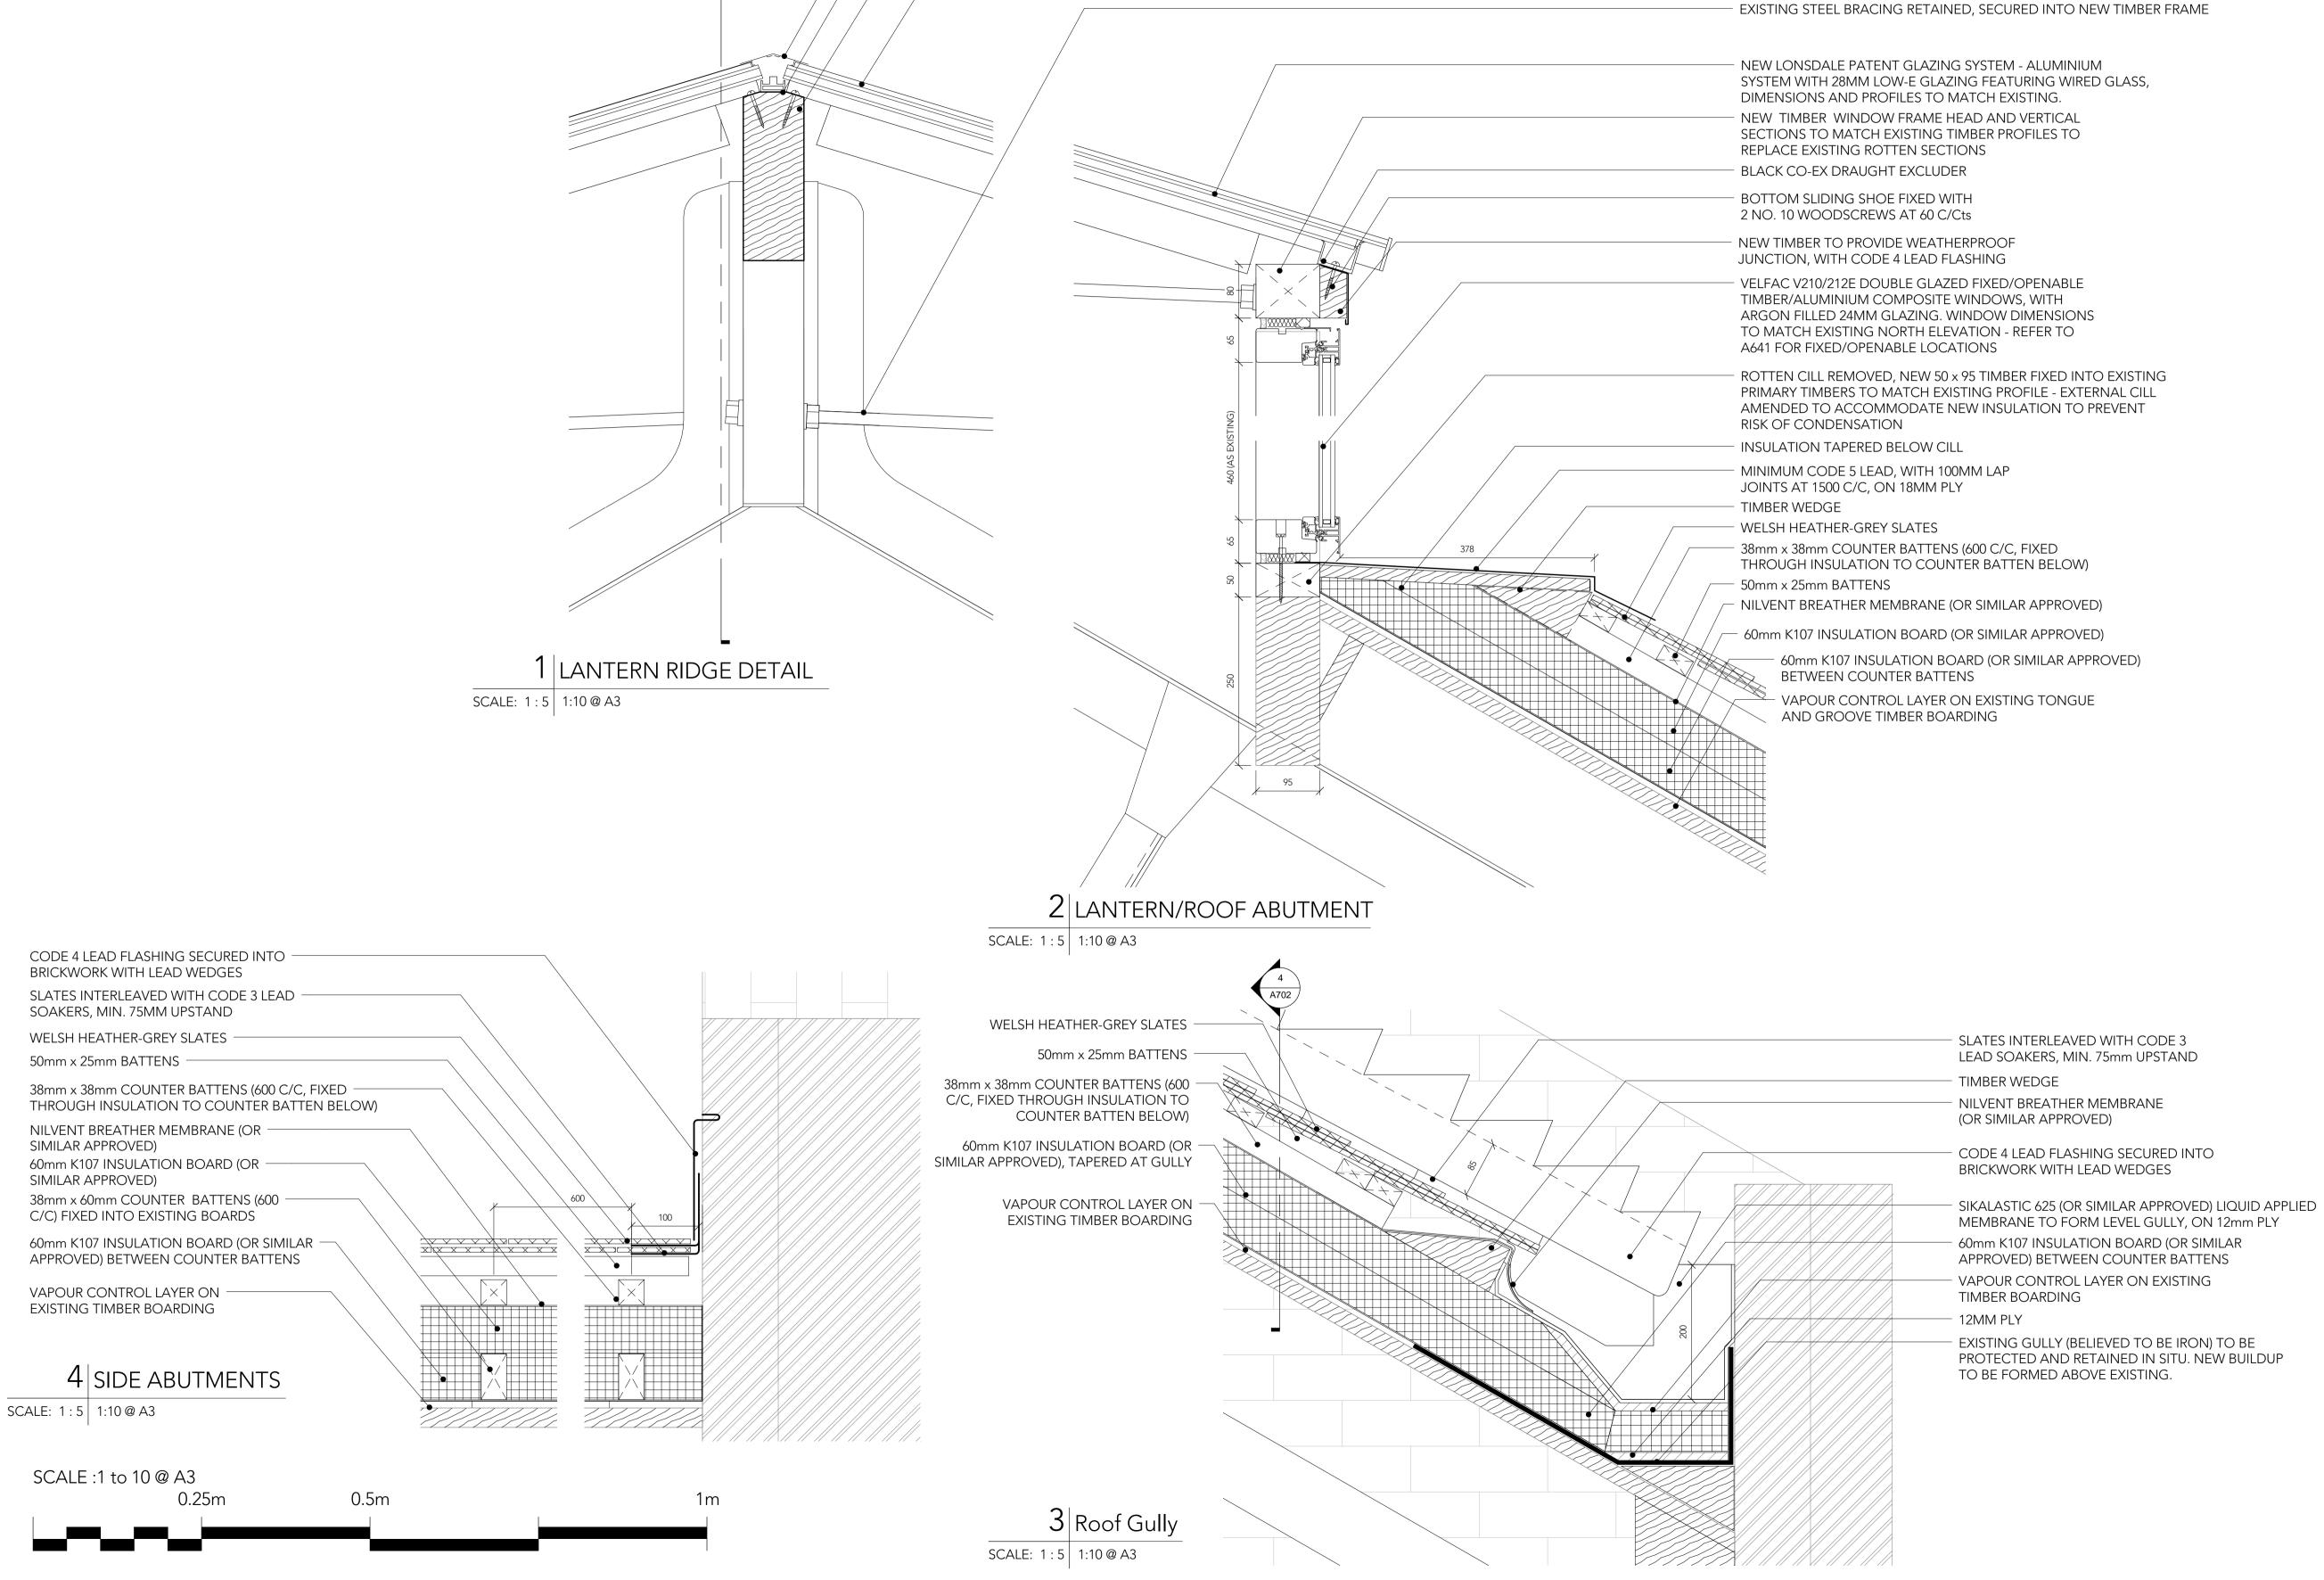

DO NOT SCALE FROM THE DRAWING.

REPORT ALL CONFLICTS OF INFORMATION TO ORIGINATE AND SEEK ADVICE BEFORE PROCEEDING.

THIS DRAWING IS THE COPYRIGHT OF ORIGINATE ARCHITECTURE LTD.

KEY PLAN

SECTION TO SUIT ROOFLIGHT ANGLES

THROUGH TOP OF GLAZING BARS

SNAP ON COVER

GLAZING BAR FIXED TO EXISTING TIMBER, PACK AS RQUIRED

GLAZING BARS FIXED TO TIMBER WITH NO. 10 X 1 1/2" WOODSCREWS

C1 15/08/17 ROOF BUILDUP AMENDED REV DATE DESCRIPTION

## ORIGINATE

Originate Architects 80a Ashfield Street, Whitechapel, London E1 2BJ W: originate.london T:020 7790 1178

TITLE

MAIN ROOF DETAILS

| DRAWN BY    | SCALE (@ A1) |                 |
|-------------|--------------|-----------------|
| DC          | 1 : 5        |                 |
| CHECKED BY  | DATE         |                 |
| GL          | 08/11/17     |                 |
|             |              |                 |
| PROJECT NO. | DRAWING NO.  | REV             |
| 1218        | P702         | C1              |
| 1210        | 1 / 02       | $\mathcal{O}$ 1 |