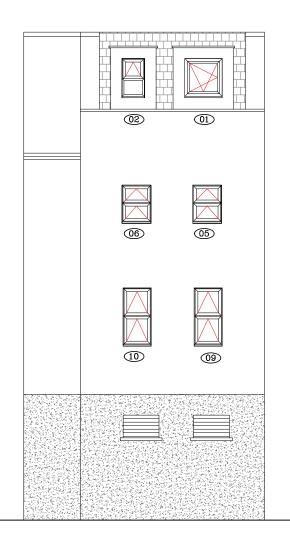

## PROPOSED REAR (WEST) ELEVATION

## PROPOSED FRONT (EAST) ELEVATION





| Revisions:                                                             |                                  |                    |
|------------------------------------------------------------------------|----------------------------------|--------------------|
|                                                                        |                                  |                    |
|                                                                        |                                  |                    |
|                                                                        |                                  |                    |
|