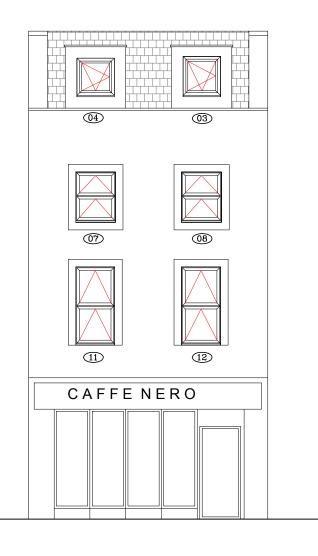

## PROPOSED FRONT (EAST) ELEVATION

| Revisions:                                                             |                                  |                    |
|------------------------------------------------------------------------|----------------------------------|--------------------|
|                                                                        |                                  |                    |
|                                                                        |                                  |                    |
|                                                                        |                                  |                    |
|                                                                        |                                  |                    |
|                                                                        |                                  |                    |
| <sup>Customer:</sup> Mr Ghanshyam Patel                                |                                  |                    |
| Flat                                                                   |                                  |                    |
| 79 Tottenham Court Road                                                |                                  |                    |
| London                                                                 |                                  |                    |
| W1T 4TB                                                                |                                  |                    |
| W11 41B                                                                |                                  |                    |
| Drawing Title:                                                         |                                  |                    |
| Proposed elevation                                                     |                                  |                    |
|                                                                        |                                  |                    |
|                                                                        |                                  |                    |
| Drawing No: 3052/PP/03                                                 | <sup>Contract No:</sup> EF3052AV |                    |
| 5052/11/05                                                             |                                  |                    |
| Scale: 1:100                                                           | Starting Date: 20 July 2017      |                    |
| Drawn: Size:                                                           | Revision:                        | A - 2 August 2017. |
| V.USEVICIUTE A3                                                        | Ref No:                          |                    |
|                                                                        |                                  |                    |
|                                                                        |                                  | EVEREST            |
| Fit the best CONSERVATORIES<br>EVEREST HOUSE<br>SOPERS ROAD<br>CUFFLEY |                                  | -                  |
|                                                                        |                                  |                    |
|                                                                        |                                  |                    |
| EN6 4SG                                                                |                                  |                    |
|                                                                        |                                  |                    |
| © Crown copyright. All rights reserved.                                |                                  |                    |
| License numbers 010031673 and 100042205                                |                                  |                    |