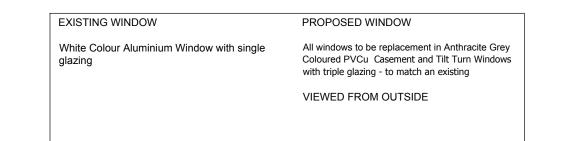

## PROPOSED REAR (WEST) ELEVATION

## PROPOSED FRONT (EAST) ELEVATION





| Revisions:                                                             |                                  |                    |
|------------------------------------------------------------------------|----------------------------------|--------------------|
|                                                                        |                                  |                    |
|                                                                        |                                  |                    |
|                                                                        |                                  |                    |
|                                                                        |                                  |                    |
|