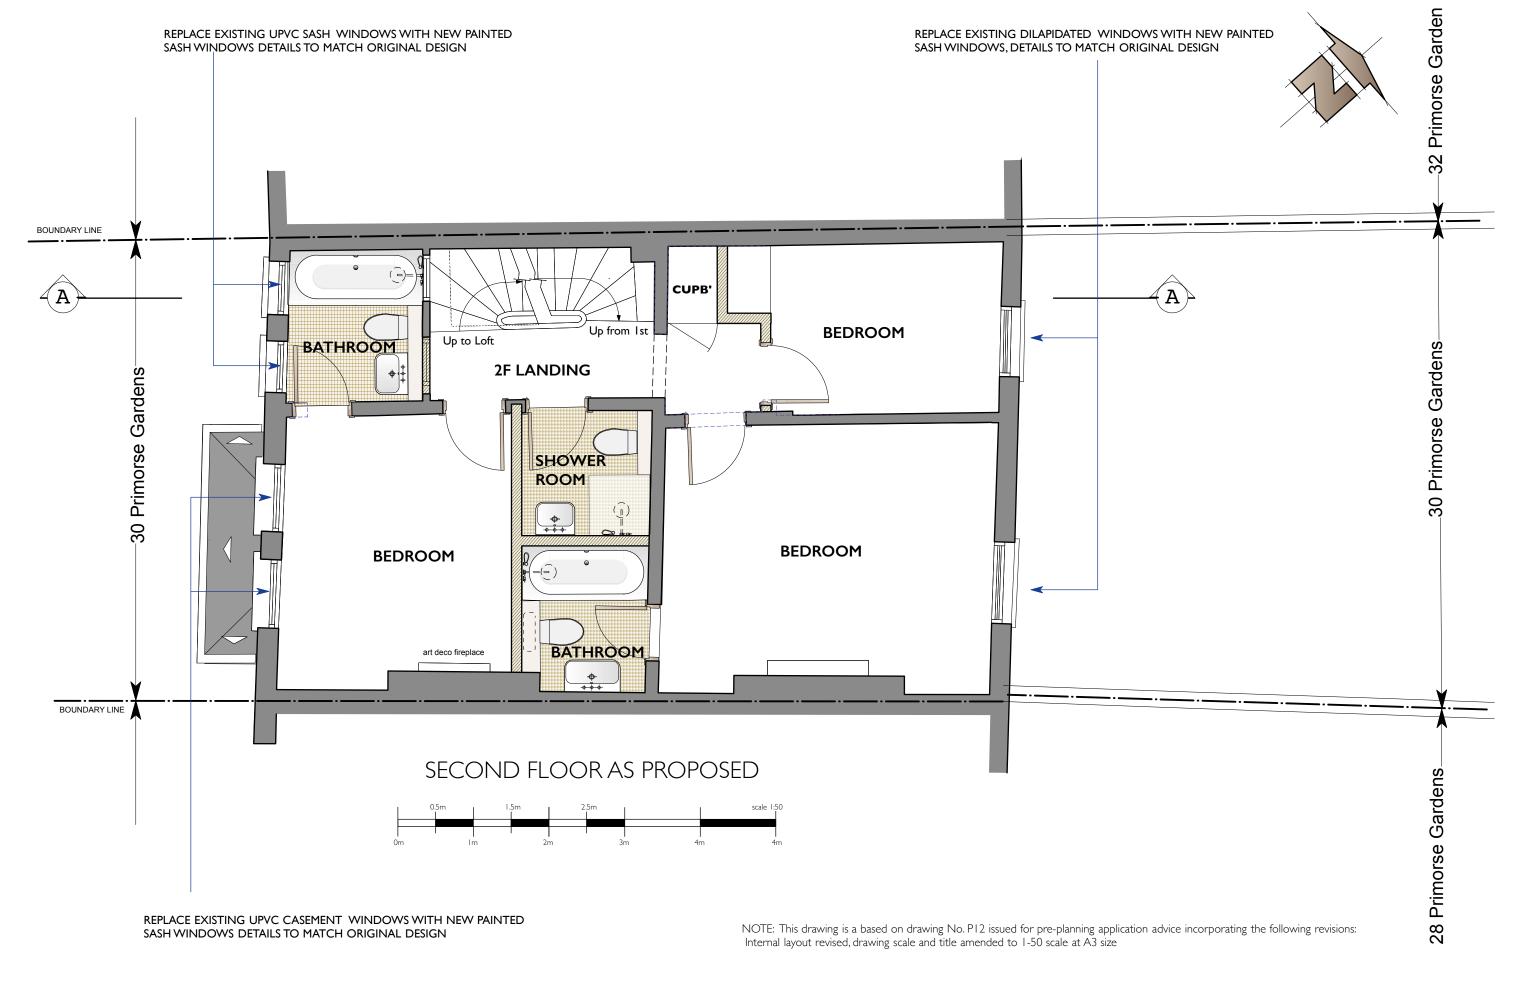

| Date Rev Description     | Fernanda Pagnossin Design<br>58 Welshpool House<br>Welshpool Street<br>London E8 4PE | Client Drawing                        |                     |           |          | Drawing No |                  |
|--------------------------|--------------------------------------------------------------------------------------|---------------------------------------|---------------------|-----------|----------|------------|------------------|
|                          |                                                                                      | MIRIAM HILL & NICHOLAS SHAW           | PROPOSED SECOND FLO |           |          | OOR        | PI03             |
|                          | London Eo 41 E                                                                       | Project                               | Size                | Scale     | Date     | Job No     | Current Revision |
| DO NOT SCALETHIS DRAWING | mob: +44(0)7973 967929<br>email: fpagnossin@me.com                                   | 30 PRIMORSE GARDENS<br>LONDON NW3 4TN | А3                  | I:50 @ A3 | JUL 2017 | 368        | •                |