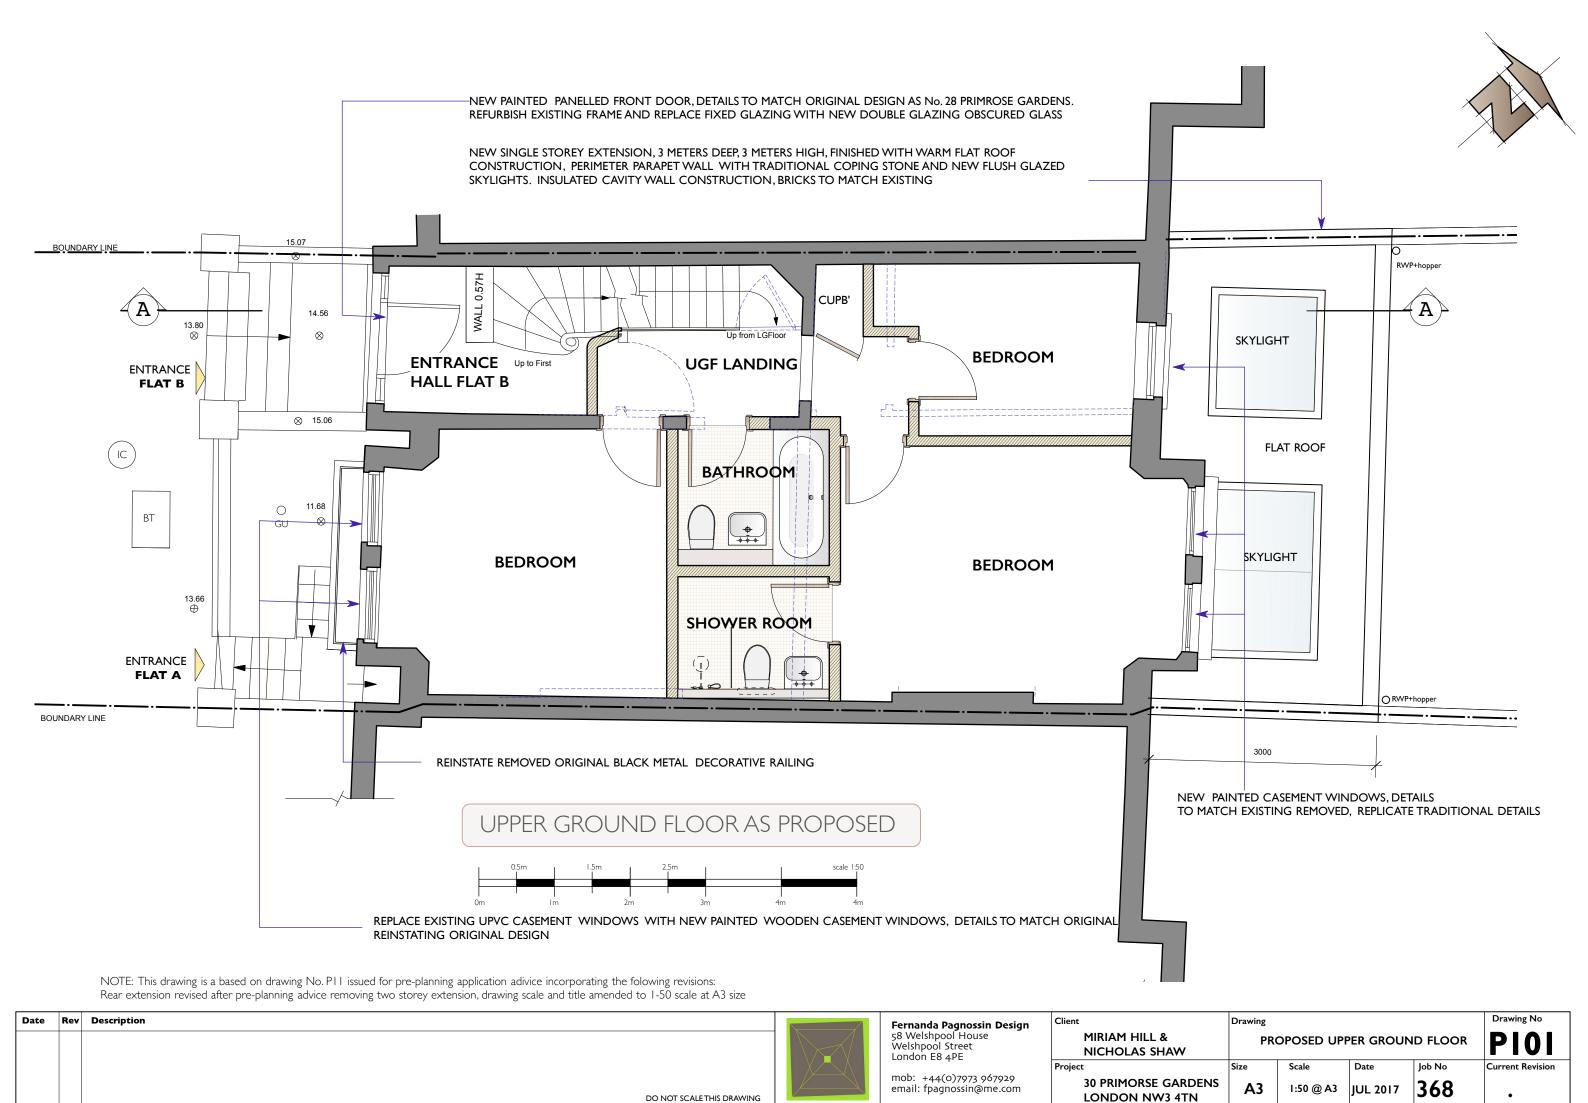

|   | ate | Rev | Description              | Fernanda Pagnossin Design                                                      | Client                                | Drawing   |           |          |        | Drawing No       |
|---|-----|-----|--------------------------|--------------------------------------------------------------------------------|---------------------------------------|-----------|-----------|----------|--------|------------------|
|   |     |     |                          | 58 Welshpool House Welshpool Street London E8 4PE  MIRIAM HILL & NICHOLAS SHAW | PR                                    | OPOSED LO | P100      |          |        |                  |
| 1 |     |     |                          | 20114011 20 41 2                                                               | Project                               | Size      | Scale     | Date     | Job No | Current Revision |
|   |     |     | DO NOT SCALETHIS DRAWING | mob: +44(0)7973 967929<br>email: fpagnossin@me.com                             | 30 PRIMORSE GARDENS<br>LONDON NW3 4TN | А3        | I:50 @ A3 | JUL 2017 | 368    |                  |