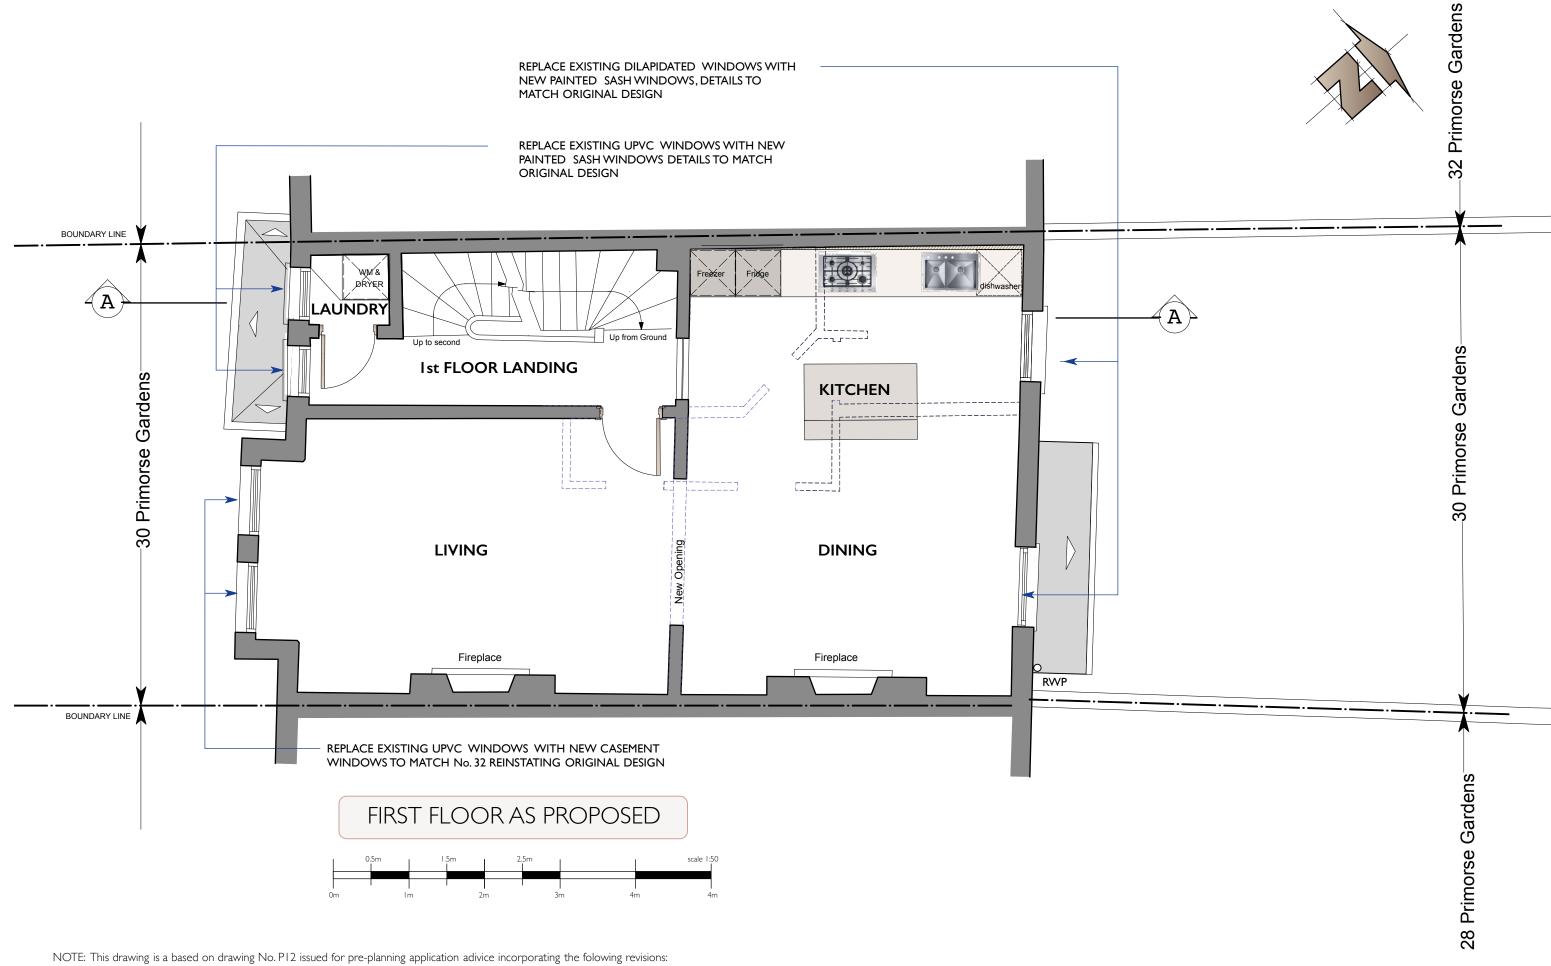

Rear terrace omitted after revised after pre-planning advice, drawing scale and title amended to 1-50 scale at A3 size

|  | Date | Rev | Description              | Fernanda Pagnossin Design<br>58 Welshpool House<br>Welshpool Street<br>London E8 4PE | MIRIAM HILL & NICHOLAS SHAW | PROPOSED FIRST FLOOR |                    |          |               | PI02             |
|--|------|-----|--------------------------|--------------------------------------------------------------------------------------|-----------------------------|----------------------|--------------------|----------|---------------|------------------|
|  |      |     |                          | mob: +44(0)7973 967929                                                               | Project 30 PRIMORSE GARDENS | Size<br>A3           | Scale<br>1:50 @ A3 | Date     | Job No<br>368 | Current Revision |
|  |      |     | DO NOT SCALETHIS DRAWING | email: fpagnossin@me.com                                                             | LONDON NW3 4TN              | A3                   | 1.50 @ A5          | JUL 2017 | 300           | •                |