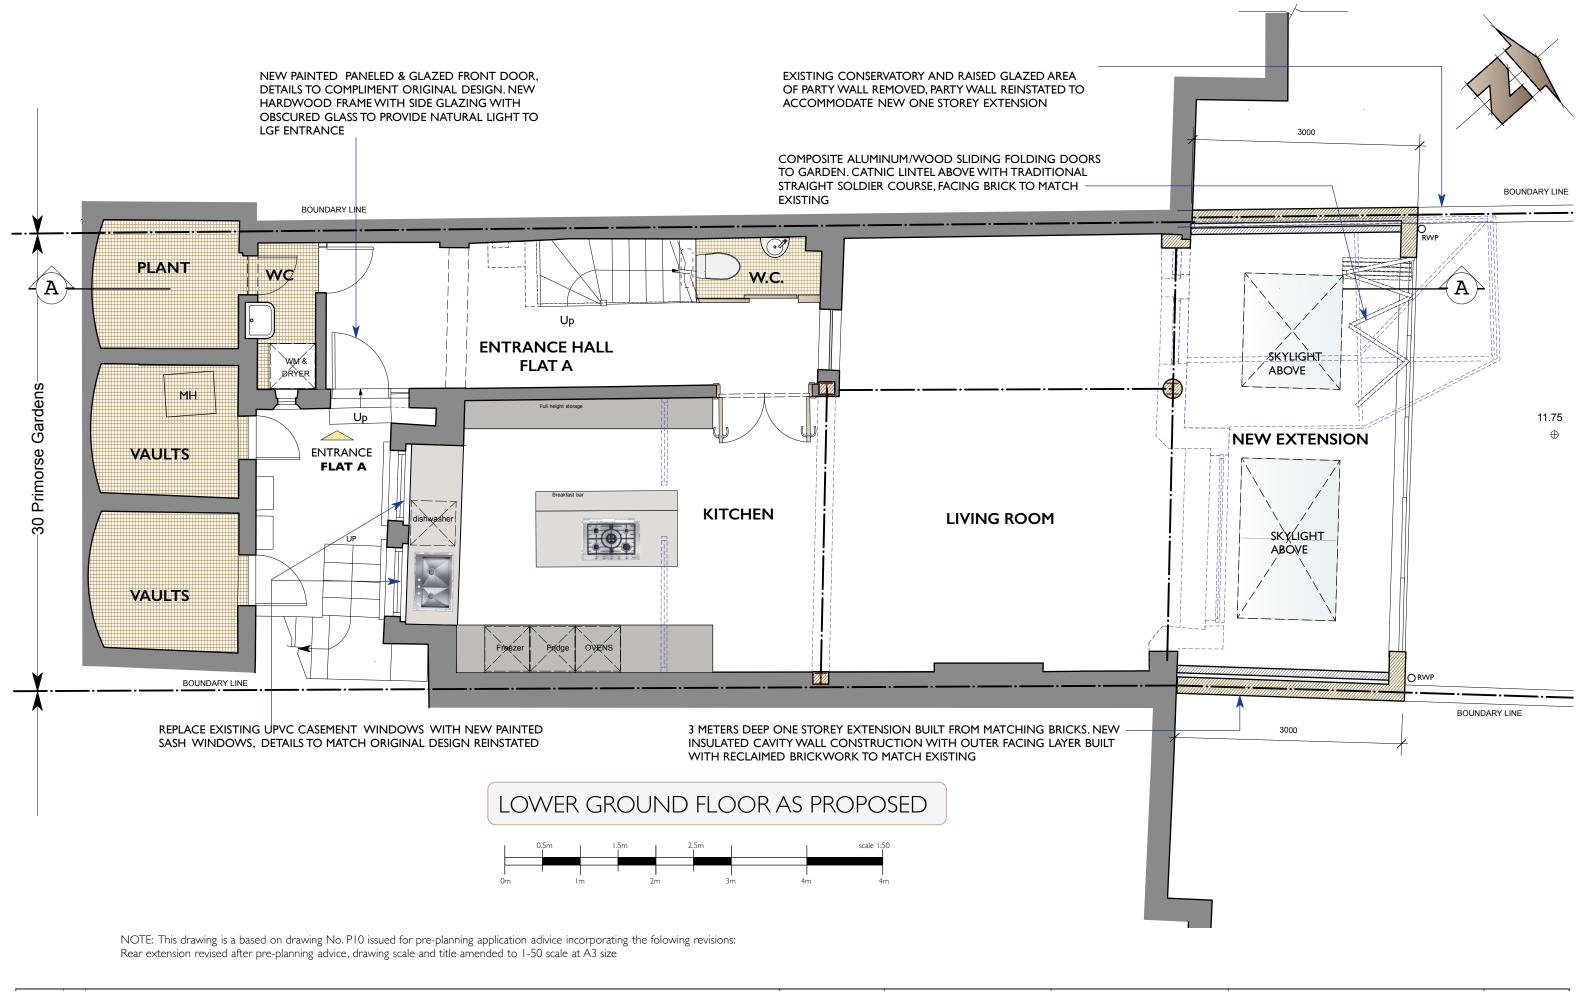

|   | ate | Rev | Description              | Fernanda Pagnossin Design                                                      | Client                                | Drawing   |           |          |        | Drawing No       |
|---|-----|-----|--------------------------|--------------------------------------------------------------------------------|---------------------------------------|-----------|-----------|----------|--------|------------------|
|   |     |     |                          | 58 Welshpool House Welshpool Street London E8 4PE  MIRIAM HILL & NICHOLAS SHAW | PR                                    | OPOSED LO | P100      |          |        |                  |
| 1 |     |     |                          | 20114011 20 41 2                                                               | Project                               | Size      | Scale     | Date     | Job No | Current Revision |
|   |     |     | DO NOT SCALETHIS DRAWING | mob: +44(0)7973 967929<br>email: fpagnossin@me.com                             | 30 PRIMORSE GARDENS<br>LONDON NW3 4TN | А3        | I:50 @ A3 | JUL 2017 | 368    |                  |