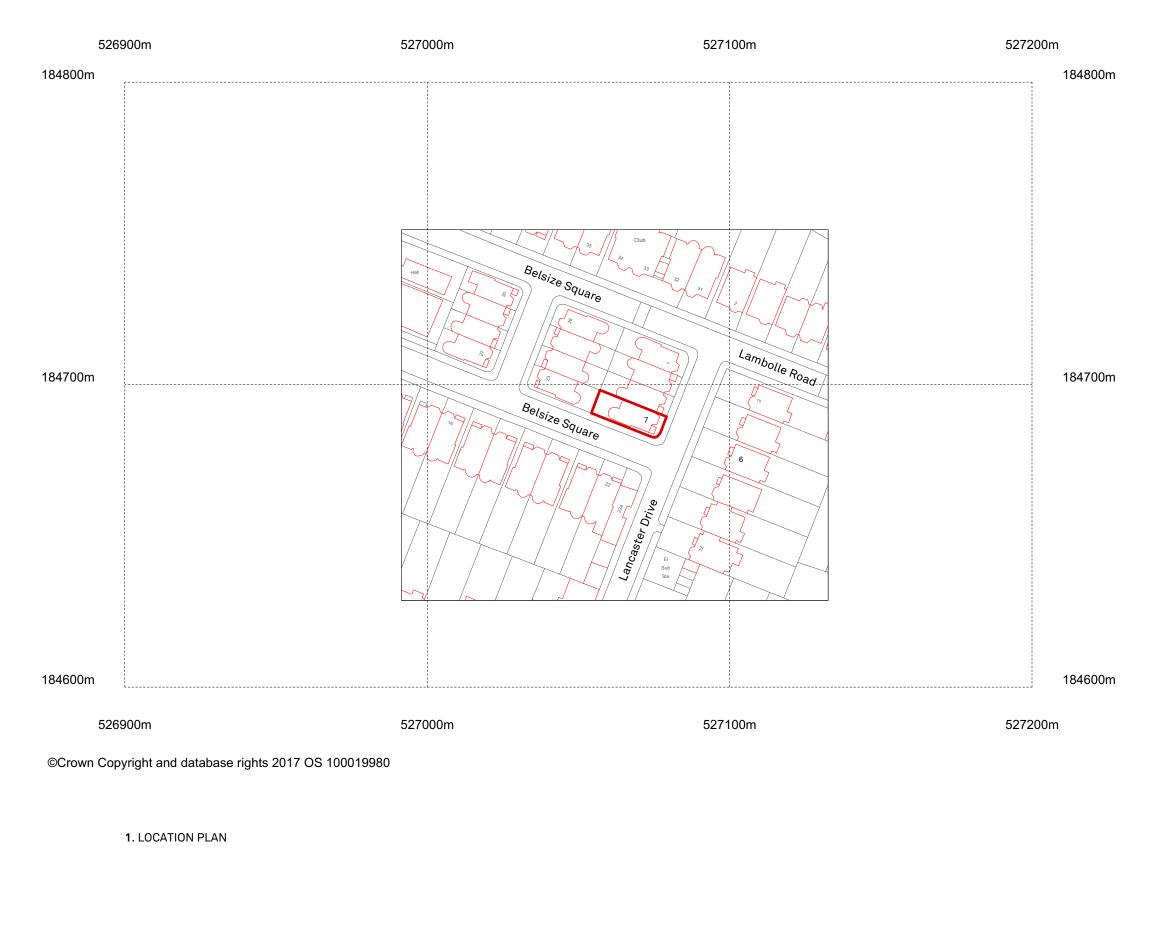

## NOTE:

OWNERSHIP BOUNDARIES INIDICATIVE ONLY EXACT BOUNDARIES TO BE CONFIRMED BY CLIENT FOLLOWING MEASURED SURVEY

Site Boundary

| PROJECT                              | CLIENT     |            |       |       |
|--------------------------------------|------------|------------|-------|-------|
| 7C Lancaster Drive<br>London NW3 4EY | Mrs. Levy  |            |       |       |
| DRAWING TITLE                        | JOB NO.    | DRAWING    | REV.  |       |
| Location Plan                        | 7 LD       | OS 01      | А     |       |
|                                      | SCALE @ A1 | SCALE @ A3 | DRAWN | DATE  |
|                                      | -          | 1:1250     | MD    | 08.17 |