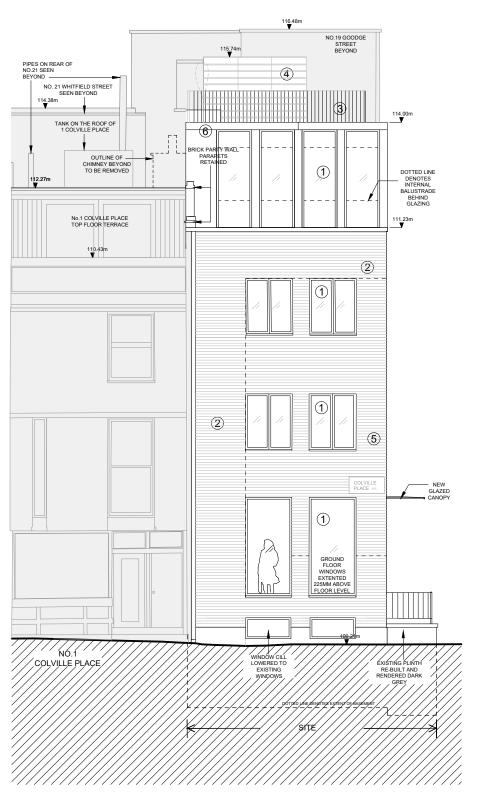

**ELEVATION 2 - COLVILLE PLACE** 

**ELEVATION 3 - REAR OF BUILDING** 

| REVISIONS           C         11.08.16         BALUSTRADE AMENDED TO SHOW VERTICAL RAILING           D         31.08.16         SLOPED ROOF DETAIL ADDED           E         21.09.16         DRAFT PLANNING           F         01.11.16         PLANNING                                                                                                                                                               | REVISIONS M 12.07.17 MINOR MATERIAL AMENDMENT APPLICATION | KEY PLAN | SCALE BAR (METRES) 1:100@A3 / 1:50@A1 0                                                                                                                                                                                                                                                                                                                                                                                                                                                                                                                  | stagg architects               | 3rd FLOOR, 44-46 NEW INN YARD, LONDON EC2A 3EY ben@staggarchitects.co.uk www.staggarchitects.co.uk | DRAWING TITLE PROPOSED ELEVATIONS 2 AND 3 |             |                             | 3 |
|--------------------------------------------------------------------------------------------------------------------------------------------------------------------------------------------------------------------------------------------------------------------------------------------------------------------------------------------------------------------------------------------------------------------------|-----------------------------------------------------------|----------|----------------------------------------------------------------------------------------------------------------------------------------------------------------------------------------------------------------------------------------------------------------------------------------------------------------------------------------------------------------------------------------------------------------------------------------------------------------------------------------------------------------------------------------------------------|--------------------------------|----------------------------------------------------------------------------------------------------|-------------------------------------------|-------------|-----------------------------|---|
| G 19.12.16 PLANTERS ADDED TO ENABLE SCREENING. DESIGN OF FEAR RAILINGS AMENDED. H 21.12.16 SECTION ADJUSTED TO CUIT THROUGH 1 COLVILLE PL. I 27.01.17 PERIMETER RAILING TO 1ST and 2MD FLOOR REMOVED J 03.03.17 PLANT SET BACK FURTHER 200mm & REDUCED IN HEIGHT BY 100mm K 08.03.17 AMENDED FARTS OF REAR WINDOWS OBSCURE GLAS, L 20.03.17 JULIETTE BALCONIES REMOVED FROM REAR WINDOWS PLANT MATERIAL AMENDED TO ZINC. |                                                           |          | NOTES AND CLARIFICATIONS  PLEASE READ DRAWING IN ACCORDANCE WITH CROSS-REFERENCED SPECIFICATION / SCOPE OF WORKS.  @STAGG ARCHITECTS LIMITED. NO IMPLIED LICENCE EXISTS.  THIS DRAWING SHOULD NOT BE USED TO CALCULATE AREAS FOR THE PURPOSES OF VALUATION.  SUBJECT TO PLANING FIESMISSION, BUILDION SEGULATIONS, STATUTORY UNDERTAKER SEARCHES AND DESIGN DEVELOPMENT.  DO NOT SCALE DRAWINGS. DIMENSIONS GOVERN. ALL DIMENSIONS TO BE VERIFIED ON SITE BY CONTRACTOR BEFORE PROCEEDING.  ARCHITECT SHALL BE NOTIFIED IN WRITING OF ANY DISCREPANCIES. | 27 - 29 WHITFIELD PROPERTY LTD | 27 - 29 WHITFIELD STREET<br>LONDON W1T 2SE                                                         | DATE 27.02.17                             | DRAWN<br>MN | A1 SCALE A3 S0<br>1:50 1:10 |   |
|                                                                                                                                                                                                                                                                                                                                                                                                                          |                                                           |          |                                                                                                                                                                                                                                                                                                                                                                                                                                                                                                                                                          |                                |                                                                                                    | STATUS<br>PLANNING                        |             | DRAWING NO 51517-P-61       |   |