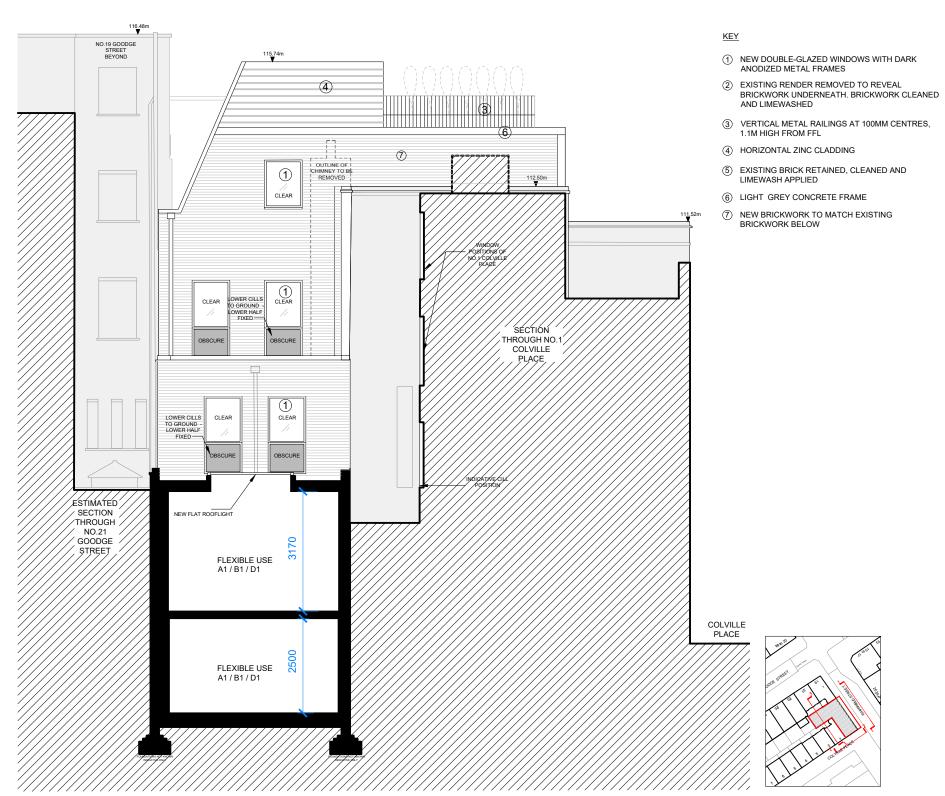

**ELEVATION 2 - COLVILLE PLACE** 

**ELEVATION 3 - REAR OF BUILDING** 

| REVISIONS           C         11.08.16         BALUSTRADE AMENDED TO SHOW VERTICAL RAILING           D         31.08.16         SLOPED ROOF DETAIL ADDED           E         21.09.16         DRAFT PLANNING           F         01.11.16         PLANNING                                                                                                                                                               | REVISIONS M 12.07.17 MINOR MATERIAL AMENDMENT APPLICATION | KEY PLAN | SCALE BAR (METRES) 1:100@A3 / 1:50@A1 0                                                                                                                                                                                                                                                                                                                                                                                                                                                                                                                  | stagg architects               | 3rd FLOOR, 44-46 NEW INN YARD, LONDON EC2A 3EY ben@staggarchitects.co.uk www.staggarchitects.co.uk | DRAWING TITLE PROPOSED ELEVATIONS 2 AND 3 |             |                             | 3 |
|--------------------------------------------------------------------------------------------------------------------------------------------------------------------------------------------------------------------------------------------------------------------------------------------------------------------------------------------------------------------------------------------------------------------------|-----------------------------------------------------------|----------|----------------------------------------------------------------------------------------------------------------------------------------------------------------------------------------------------------------------------------------------------------------------------------------------------------------------------------------------------------------------------------------------------------------------------------------------------------------------------------------------------------------------------------------------------------|--------------------------------|----------------------------------------------------------------------------------------------------|-------------------------------------------|-------------|-----------------------------|---|
| G 19.12.16 PLANTERS ADDED TO ENABLE SCREENING. DESIGN OF FEAR RAILINGS AMENDED. H 21.12.16 SECTION ADJUSTED TO CUIT THROUGH 1 COLVILLE PL. I 27.01.17 PERIMETER RAILING TO 1ST and 2MD FLOOR REMOVED J 03.03.17 PLANT SET BACK FURTHER 200mm & REDUCED IN HEIGHT BY 100mm K 08.03.17 AMENDED FARTS OF REAR WINDOWS OBSCURE GLAS, L 20.03.17 JULIETTE BALCONIES REMOVED FROM REAR WINDOWS PLANT MATERIAL AMENDED TO ZINC. |                                                           |          | NOTES AND CLARIFICATIONS  PLEASE READ DRAWING IN ACCORDANCE WITH CROSS-REFERENCED SPECIFICATION / SCOPE OF WORKS.  @STAGG ARCHITECTS LIMITED. NO IMPLIED LICENCE EXISTS.  THIS DRAWING SHOULD NOT BE USED TO CALCULATE AREAS FOR THE PURPOSES OF VALUATION.  SUBJECT TO PLANING FIESMISSION, BUILDION SEGULATIONS, STATUTORY UNDERTAKER SEARCHES AND DESIGN DEVELOPMENT.  DO NOT SCALE DRAWINGS. DIMENSIONS GOVERN. ALL DIMENSIONS TO BE VERIFIED ON SITE BY CONTRACTOR BEFORE PROCEEDING.  ARCHITECT SHALL BE NOTIFIED IN WRITING OF ANY DISCREPANCIES. | 27 - 29 WHITFIELD PROPERTY LTD | 27 - 29 WHITFIELD STREET<br>LONDON W1T 2SE                                                         | DATE 27.02.17                             | DRAWN<br>MN | A1 SCALE A3 S0<br>1:50 1:10 |   |
|                                                                                                                                                                                                                                                                                                                                                                                                                          |                                                           |          |                                                                                                                                                                                                                                                                                                                                                                                                                                                                                                                                                          |                                |                                                                                                    | STATUS<br>PLANNING                        |             | DRAWING NO 51517-P-61       |   |