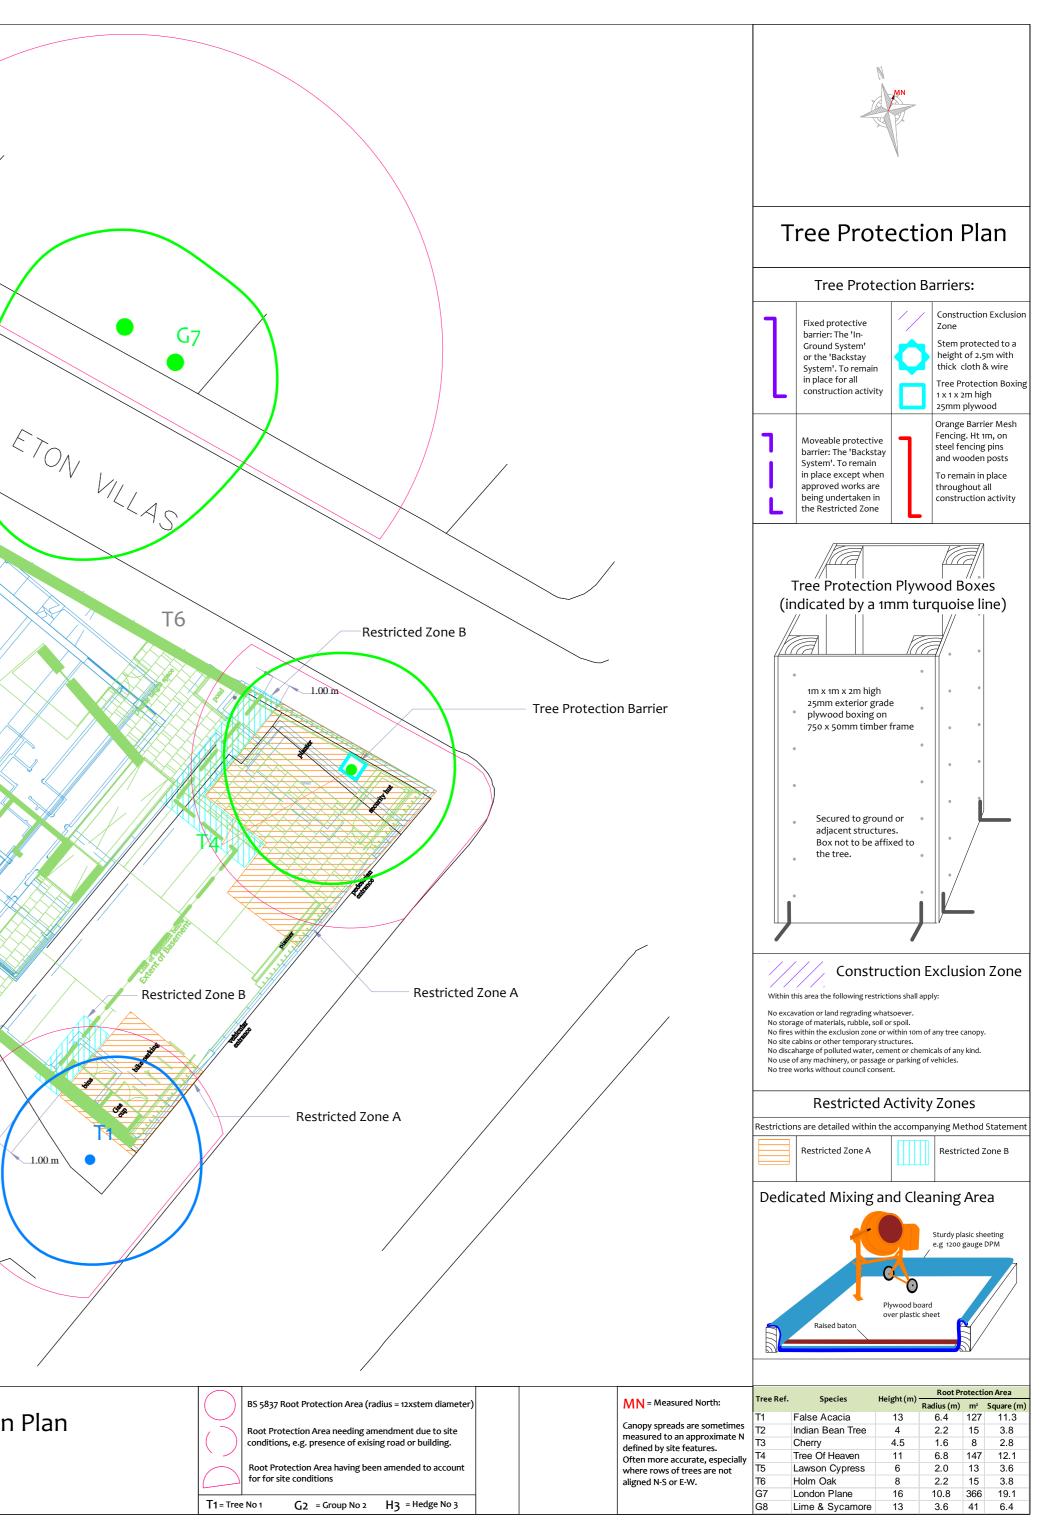

| Synagogue each | G8                                                                                                                                                                                                                                                                                                                                                                                                                                                                                                                                                                                                                                                                        |                                                                                                                                                          |                                    |                                                                                                                                                                                                                |                                                |
|----------------|---------------------------------------------------------------------------------------------------------------------------------------------------------------------------------------------------------------------------------------------------------------------------------------------------------------------------------------------------------------------------------------------------------------------------------------------------------------------------------------------------------------------------------------------------------------------------------------------------------------------------------------------------------------------------|----------------------------------------------------------------------------------------------------------------------------------------------------------|------------------------------------|----------------------------------------------------------------------------------------------------------------------------------------------------------------------------------------------------------------|------------------------------------------------|
|                |                                                                                                                                                                                                                                                                                                                                                                                                                                                                                                                                                                                                                                                                           |                                                                                                                                                          |                                    |                                                                                                                                                                                                                |                                                |
|                |                                                                                                                                                                                                                                                                                                                                                                                                                                                                                                                                                                                                                                                                           |                                                                                                                                                          |                                    |                                                                                                                                                                                                                |                                                |
|                | <ul> <li>Trees of high quality with an estimated life expectancy of 40+ years.<br/>Usually large trees with significant presence or smaller trees with<br/>excellent form. Retention of these trees is highly desirable.</li> <li>Trees of moderate quality with a life expectancy of 20+ years.<br/>Usually maturing trees, or younger trees with good form. Retention<br/>of these trees is desirable though less than Category A trees</li> <li>Unremarkable trees of low quality and merit. Individual specimens<br/>are not considered to be a material planning consideration.</li> <li>Trees unsuitable for retention due to their very poor condition.</li> </ul> | Tree Retention Categories         Stems & canopies shown         Category A tree         Category B tree         Category C tree         Category U tree | n<br>10m<br>Arbritishand Gasethant | CCL 08962       / TPP R         Tree Protection Plan<br>(Showing only retained trees)       R         South Hampstead Synagogue<br>London, N3W 4SS       107         5       107         9aper Size:       107 | Drawing No:<br>Title:<br>Site:<br>Calle: 1:200 |