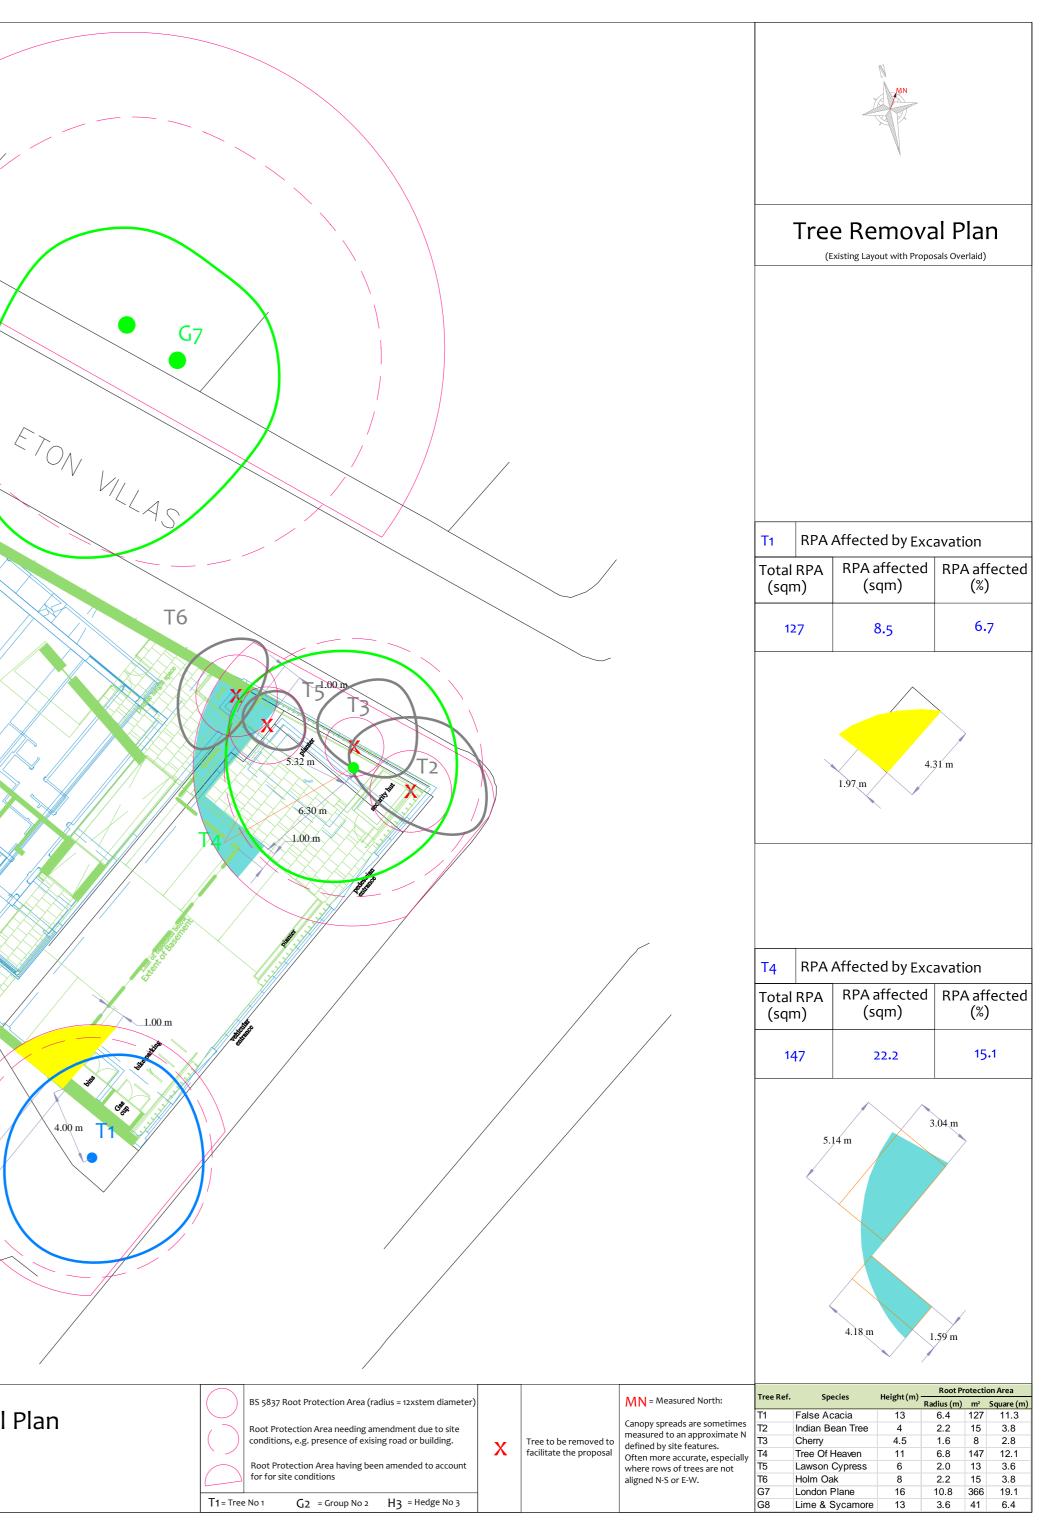

|                                                                                                                                                                                                                                                                        | G8                                                                                                                    |                                                                                                                                                                                                                                                                                                                                                                                                                                                                                                                                                                                                               | south Hampstead |
|------------------------------------------------------------------------------------------------------------------------------------------------------------------------------------------------------------------------------------------------------------------------|-----------------------------------------------------------------------------------------------------------------------|---------------------------------------------------------------------------------------------------------------------------------------------------------------------------------------------------------------------------------------------------------------------------------------------------------------------------------------------------------------------------------------------------------------------------------------------------------------------------------------------------------------------------------------------------------------------------------------------------------------|-----------------|
|                                                                                                                                                                                                                                                                        |                                                                                                                       |                                                                                                                                                                                                                                                                                                                                                                                                                                                                                                                                                                                                               |                 |
|                                                                                                                                                                                                                                                                        |                                                                                                                       |                                                                                                                                                                                                                                                                                                                                                                                                                                                                                                                                                                                                               | 1.00 m          |
| Drawing No:       CCL 08962       / TRP Rev: 1         Title:       Tree Removal Plan<br>(Existing Layout with Proposals Overlaid)         Site:       South Hampstead Synagogue<br>London, N3W 4SS         0       5       10m<br>10000000000000000000000000000000000 | Category A tree Category B tree CROWN Category C tree | ees of high quality with an estimated life expectancy of 40+ years.<br>ually large trees with significant presence or smaller trees with<br>cellent form. Retention of these trees is highly desirable.<br>ees of moderate quality with a life expectancy of 20+ years.<br>ually maturing trees, or younger trees with good form. Retention<br>these trees is desirable though less than Category A trees<br>irremarkable trees of low quality and merit. Individual specimens<br>e not considered to be a material planning consideration.<br>ees unsuitable for retention due to their very poor condition. | Tree Removal    |