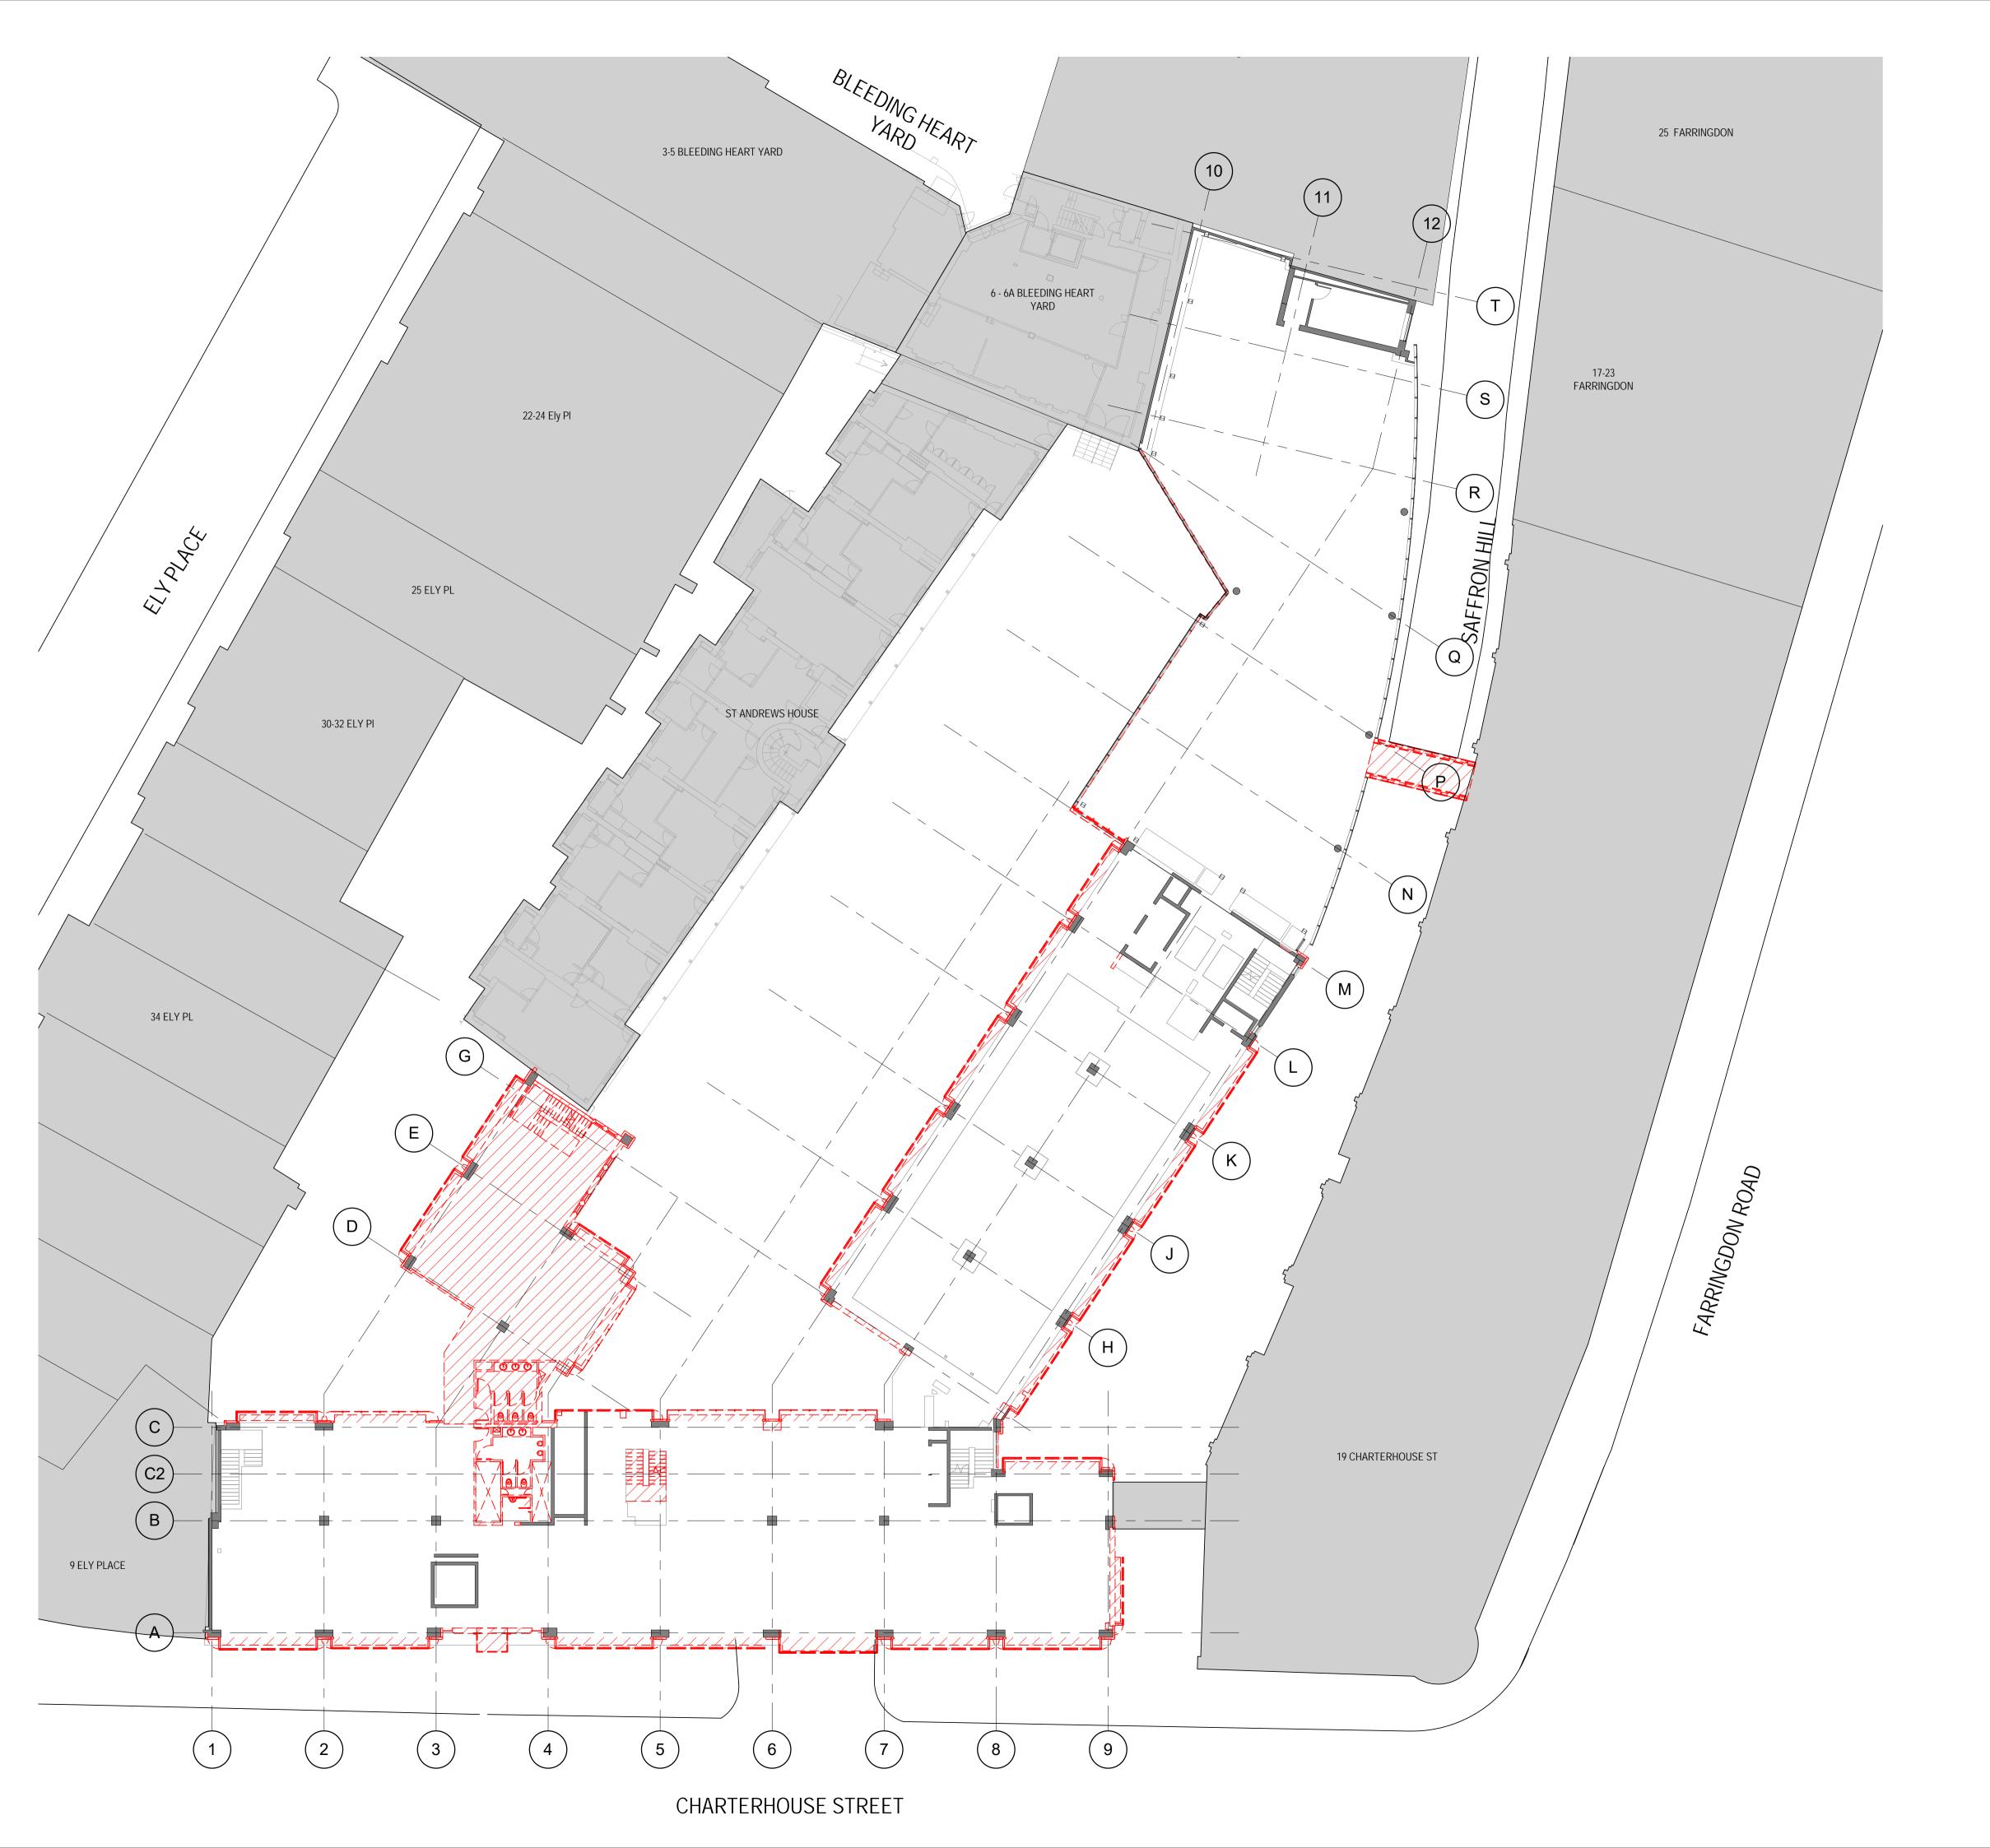

PROJECT AA & DB

17 CHARTERHOUSE ST.

DRAWING GROUND FLOOR DEMOLITION PLAN

SCALE 1: 200 @
DRAWN BM
CHECKED NA

STATUS PRELIMINARY

TENDER
CONSTRUCTION
AS BUILT

DRAWING P17-059 A-06-00

MCM Architecture Limited
71 Hopton Street London SE1 9LR