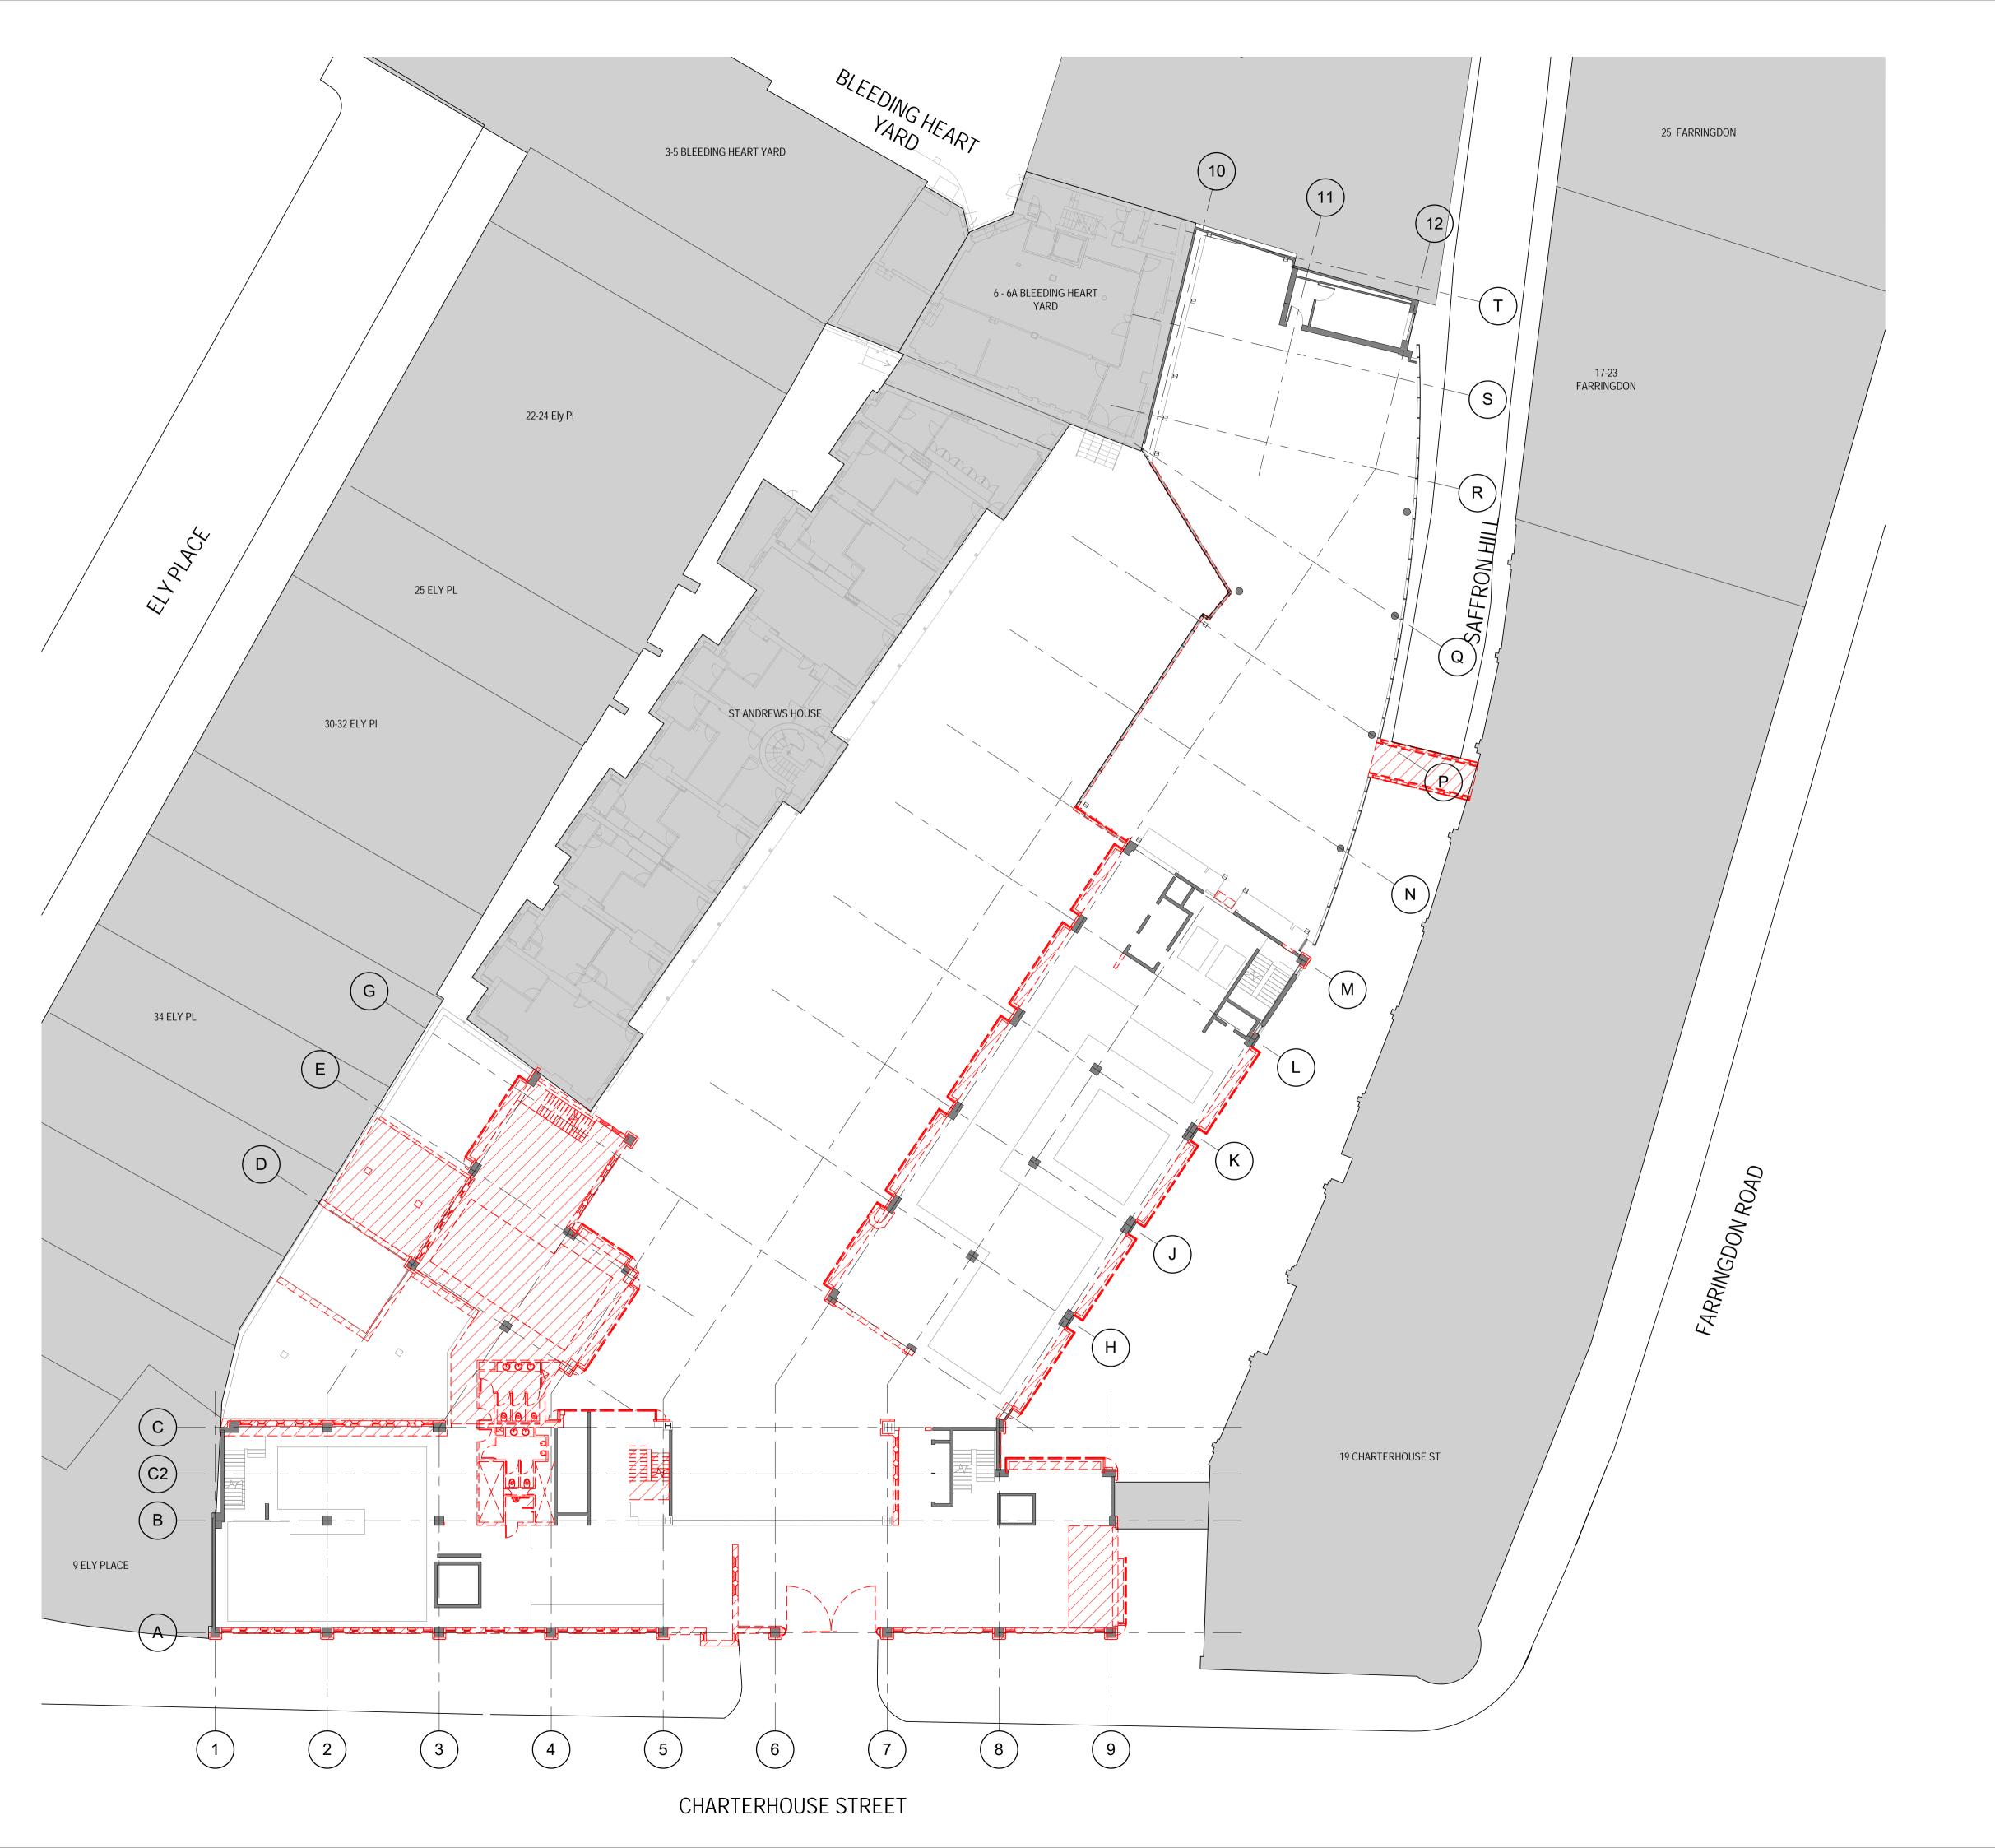

STATUS PRELIMINARY

TENDER

CONSTRUCTION

AS BUILT

MCM Architecture Limited 71 Hopton Street London SE1 9LR

T 020 7902 0900 www.mcm-uk.com

CLIENT AA & DB
PROJECT 17 CHARTERHOUSE ST.

DRAWING BASEMENT DEMOLITION PLAN

SCALE 1: 200
DRAWN BM

STATUS PRELIMINARY

TENDER
CONSTRUCTION
AS BUILT

CHECKED NA DRAWING P17-059 A-06-B1

proj. zone series. floor

CLIENT | AA & DB | PROJECT | 17 CHARTERHOUSE ST.

DRAWING LOWER GROUND FLOOR DEMOLITION PLAN