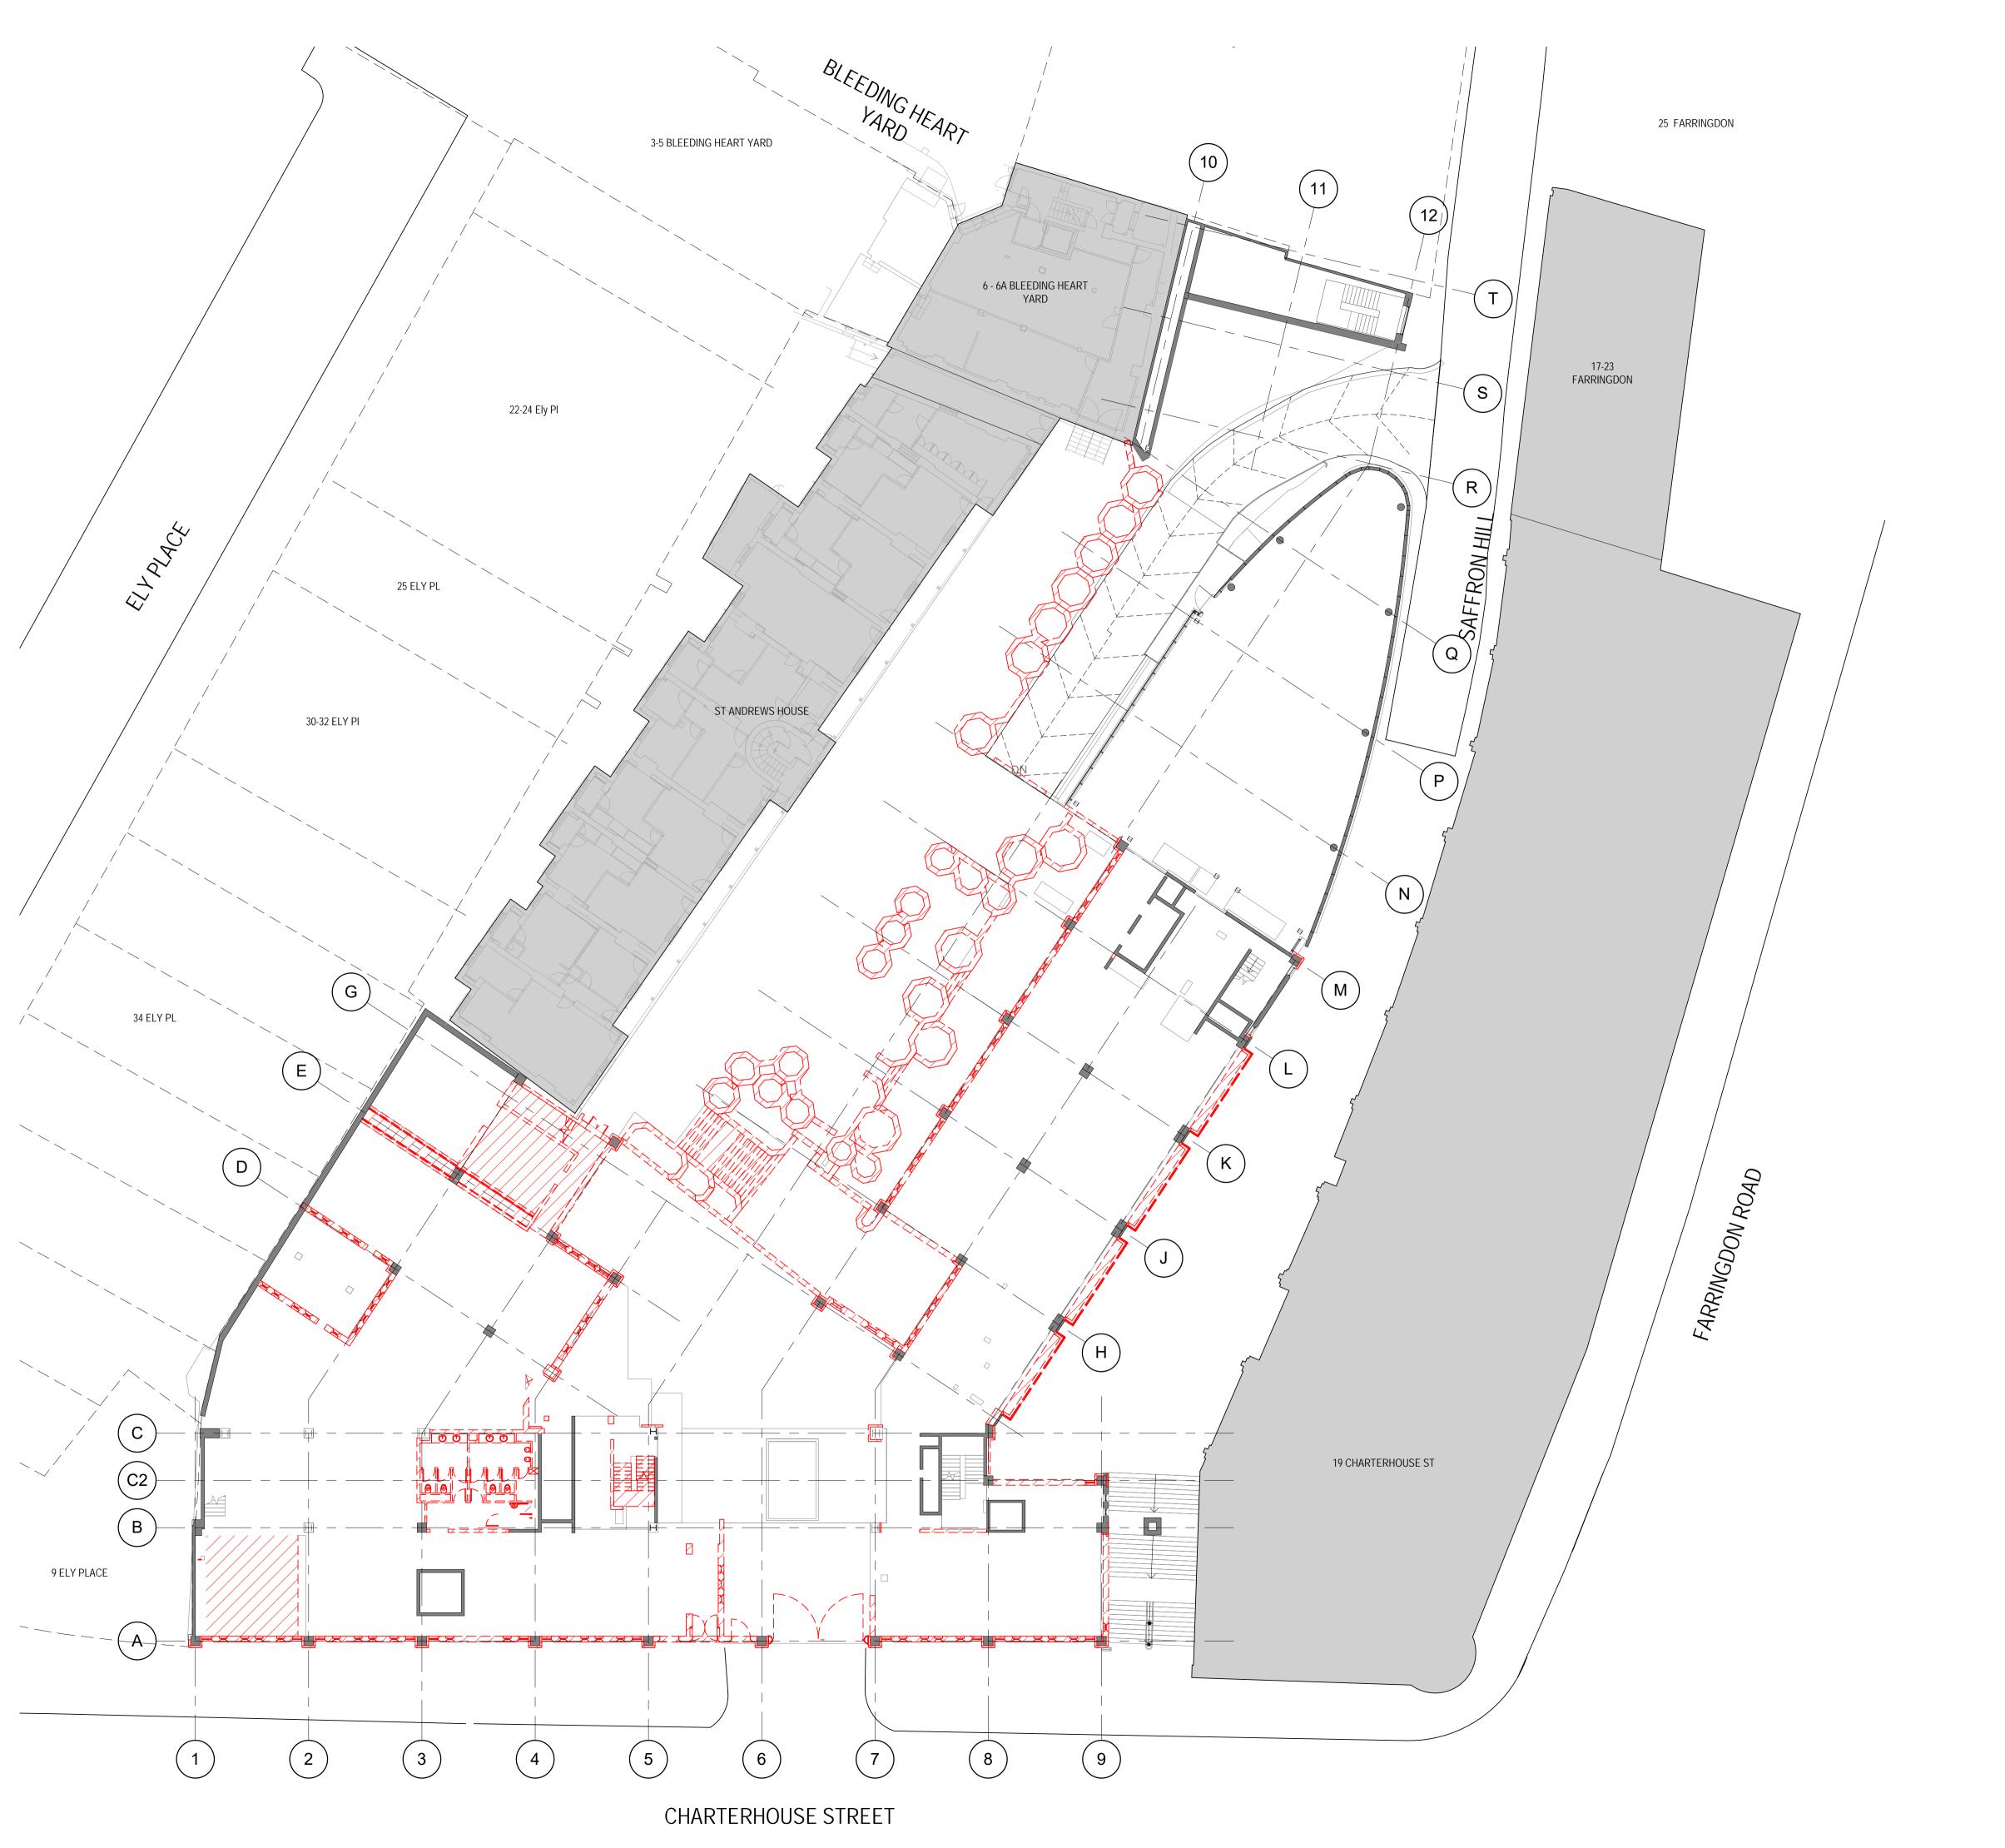

PROJECT AA & DB

17 CHARTERHOUSE ST.

DRAWING GROUND FLOOR DEMOLITION PLAN

SCALE 1: 200 @
DRAWN BM
CHECKED NA

STATUS PRELIMINARY

TENDER
CONSTRUCTION
AS BUILT

DRAWING P17-059 A-06-00

MCM Architecture Limited
71 Hopton Street London SE1 9LR