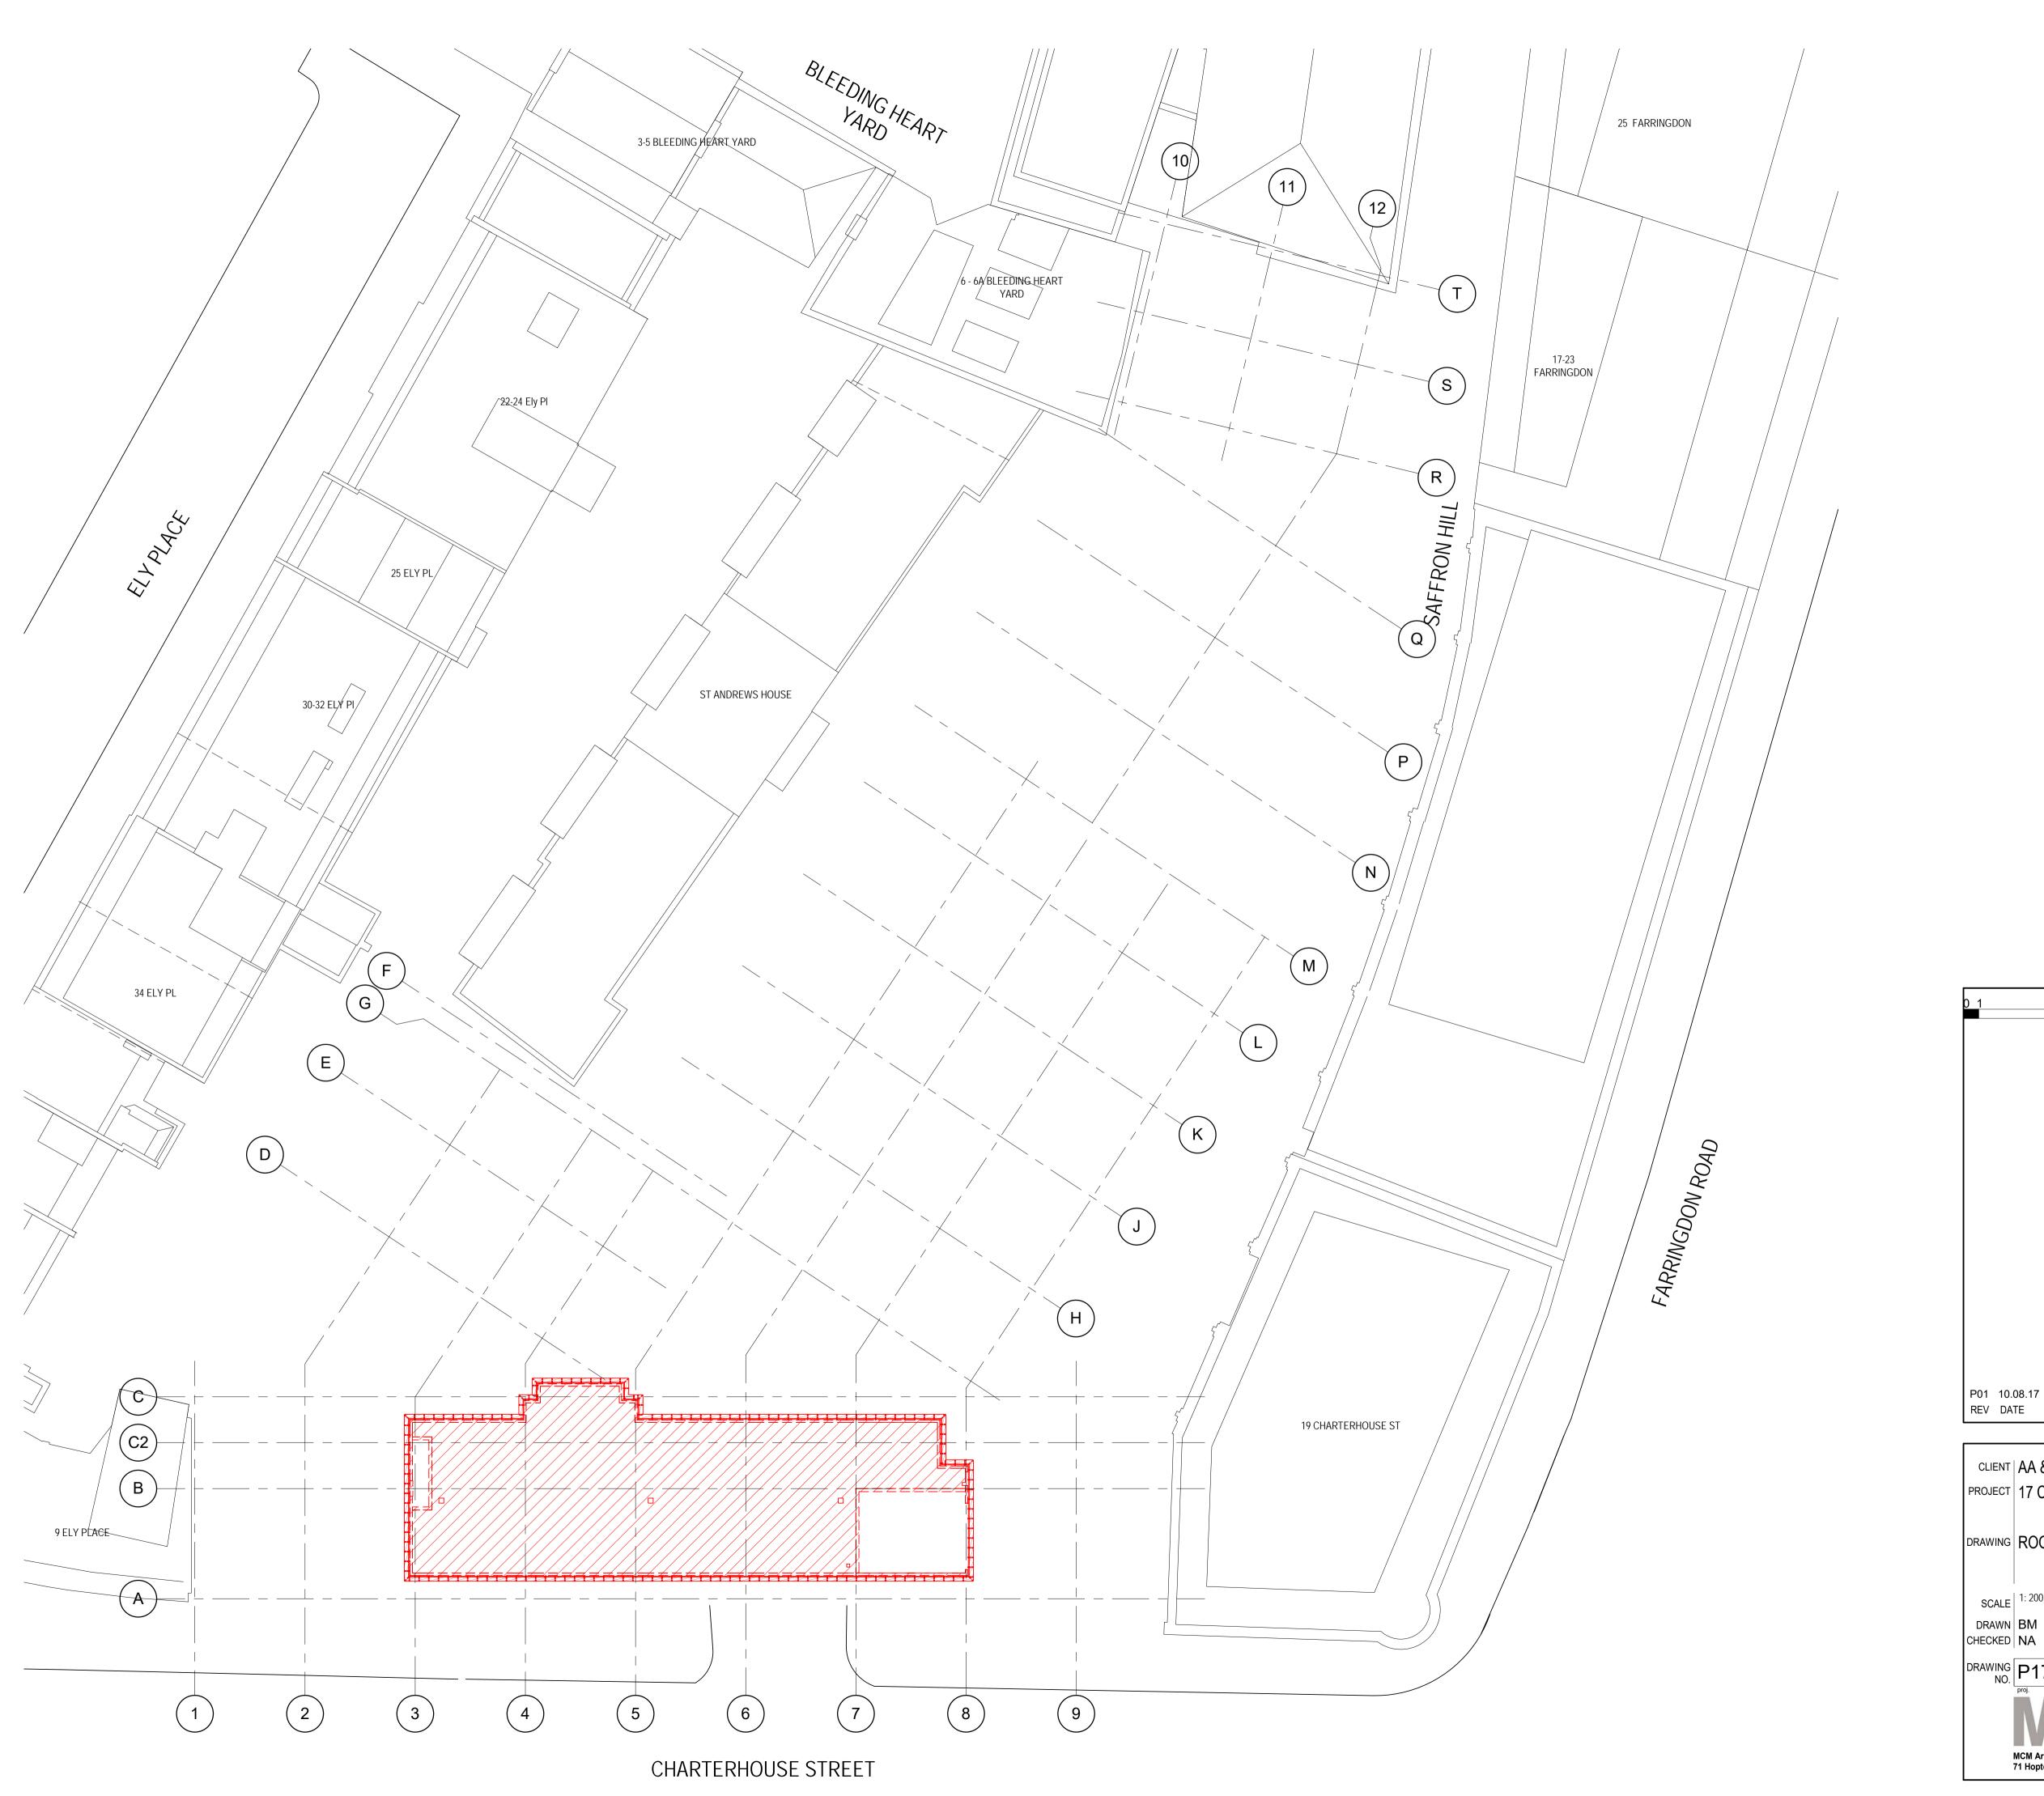

STATUS PRELIMINARY

TENDER

CONSTRUCTION

AS BUILT

DRAWING P17-059 A-06-06

proj. zone series. floor.

CLIENT AA & DB PROJECT 17 CHARTERHOUSE ST.

DRAWING ROOF DEMOLITION PLAN

STATUS PRELIMINARY

TENDER

CONSTRUCTION

AS BUILT

MCM Architecture Limited 71 Hopton Street London SE1 9LR

T 020 7902 0900 www.mcm-uk.com

CLIENT AA & DB
PROJECT 17 CHARTERHOUSE ST.

DRAWING BASEMENT DEMOLITION PLAN