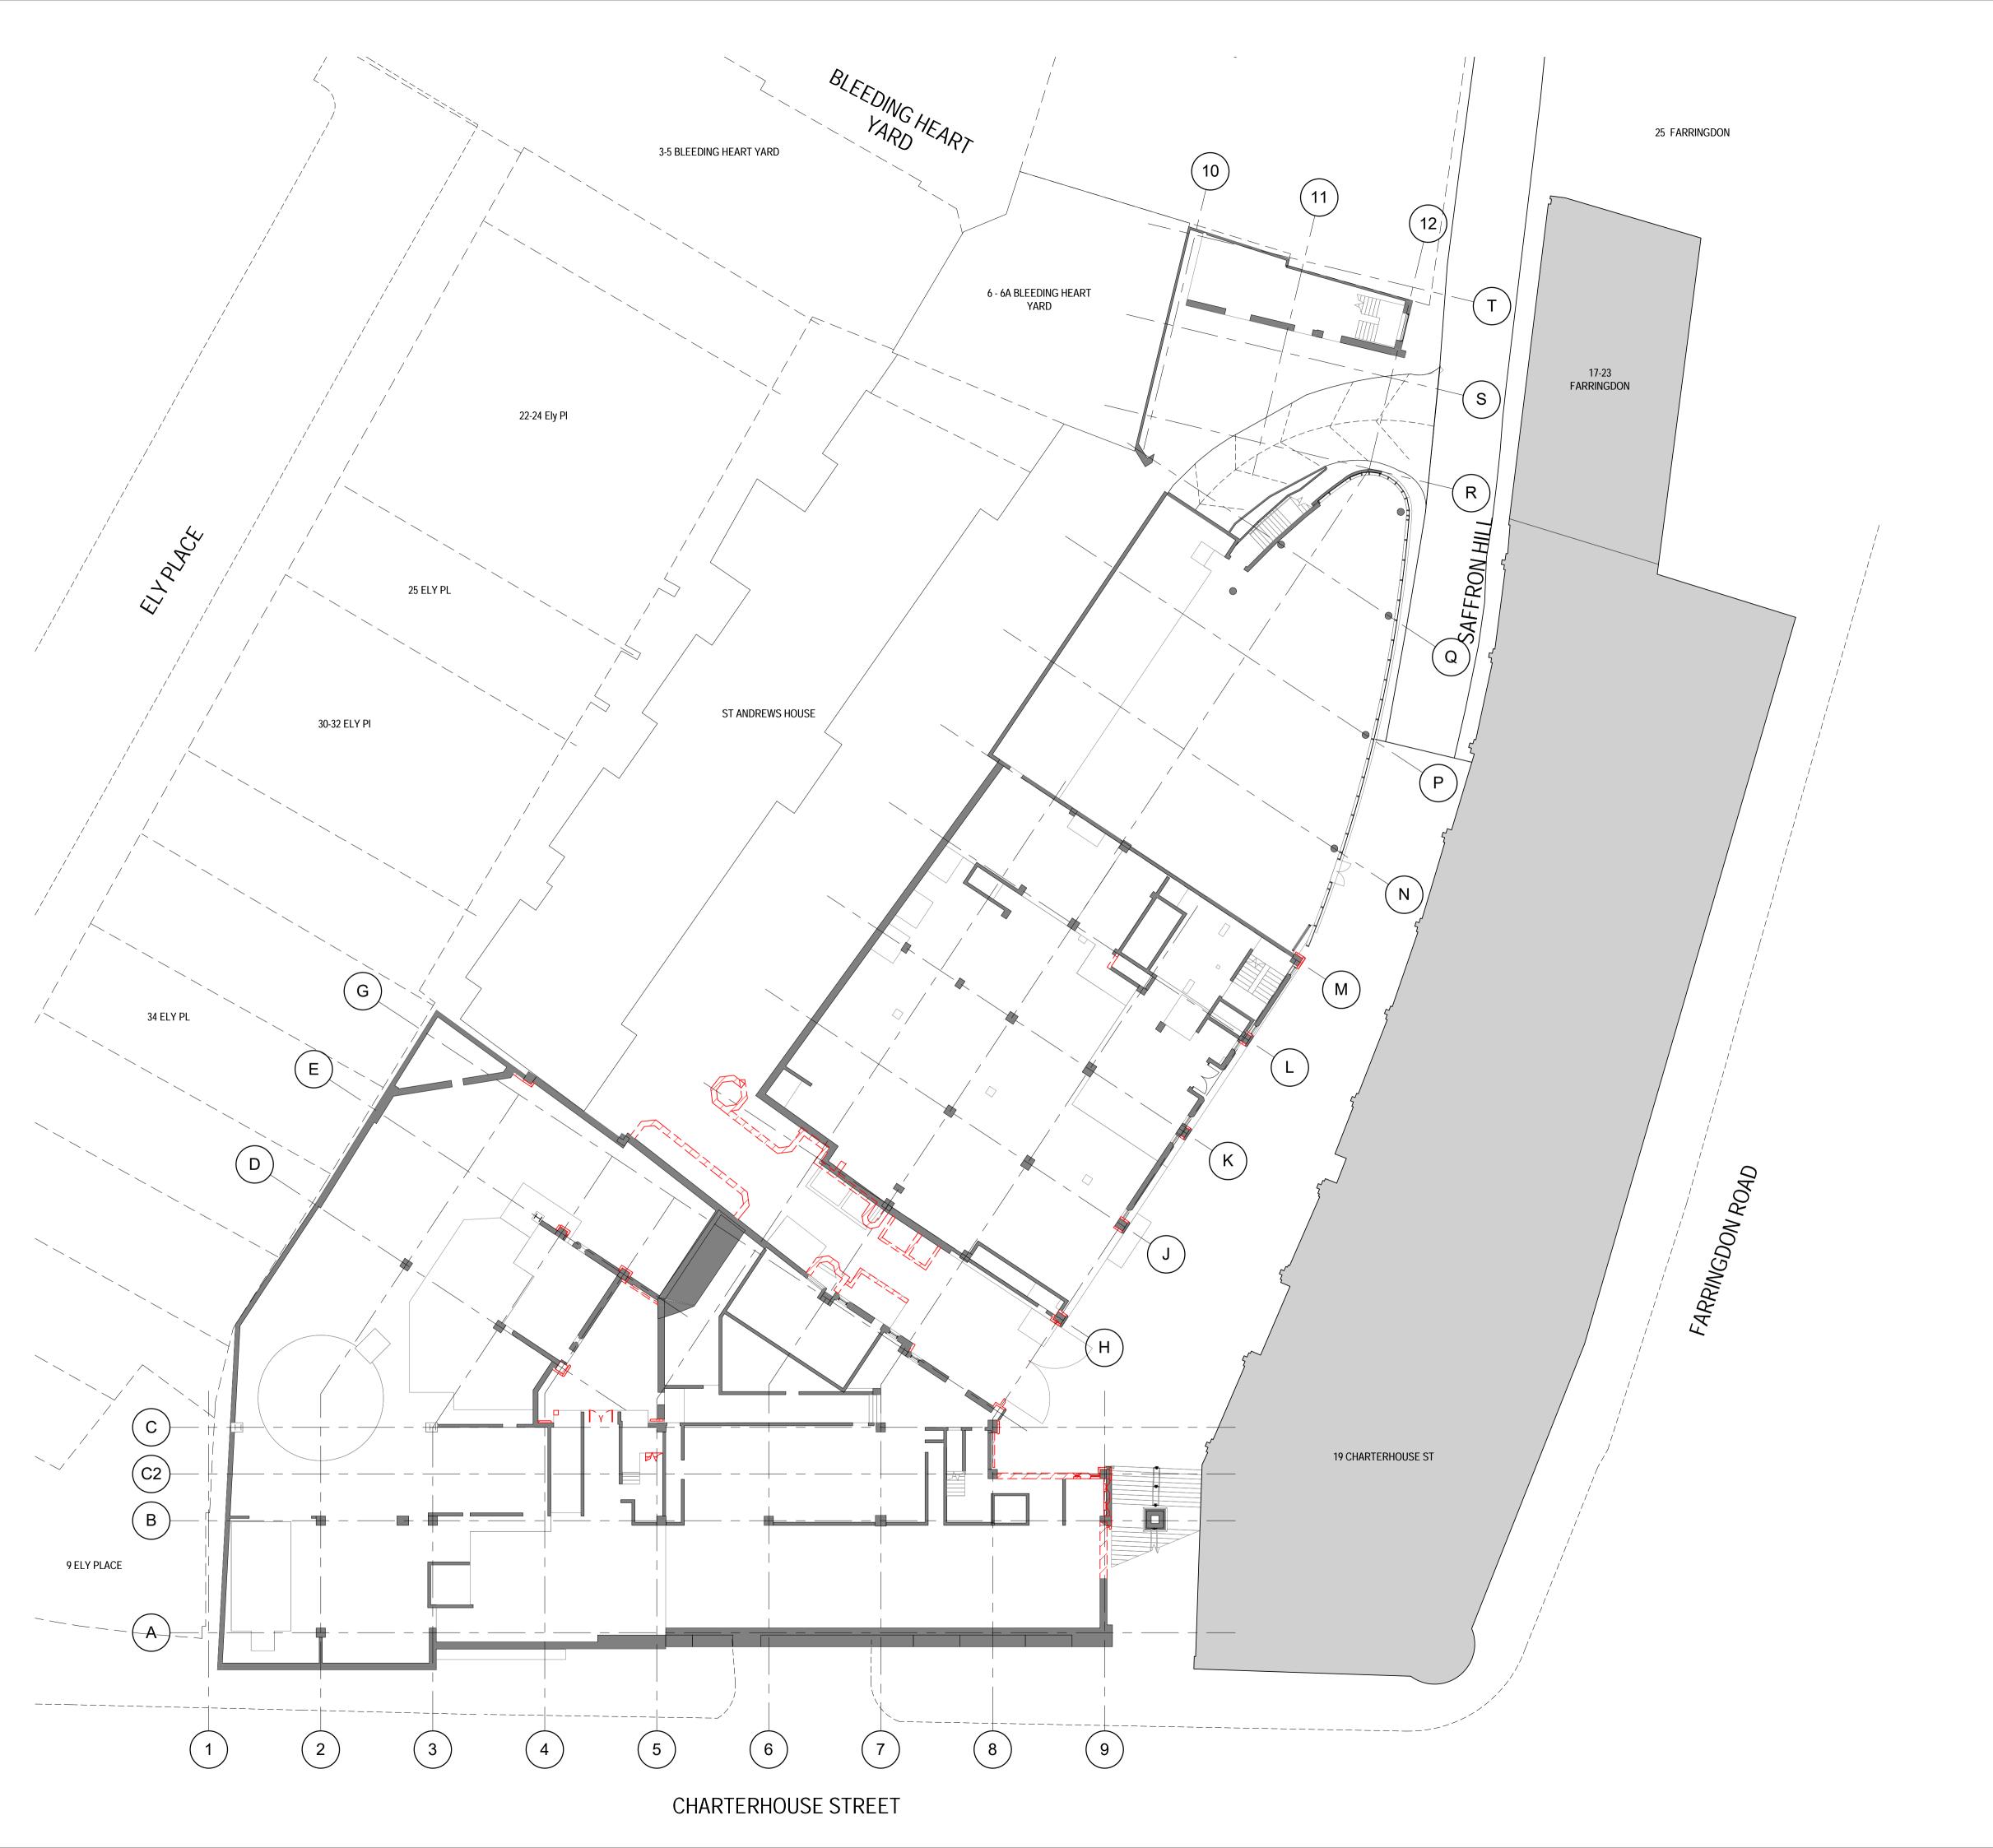

PROJECT AA & DB

17 CHARTERHOUSE ST.

DRAWING GROUND FLOOR DEMOLITION PLAN

SCALE 1: 200 @
DRAWN BM
CHECKED NA

STATUS PRELIMINARY

TENDER
CONSTRUCTION
AS BUILT

DRAWING P17-059 A-06-00

MCM Architecture Limited
71 Hopton Street London SE1 9LR