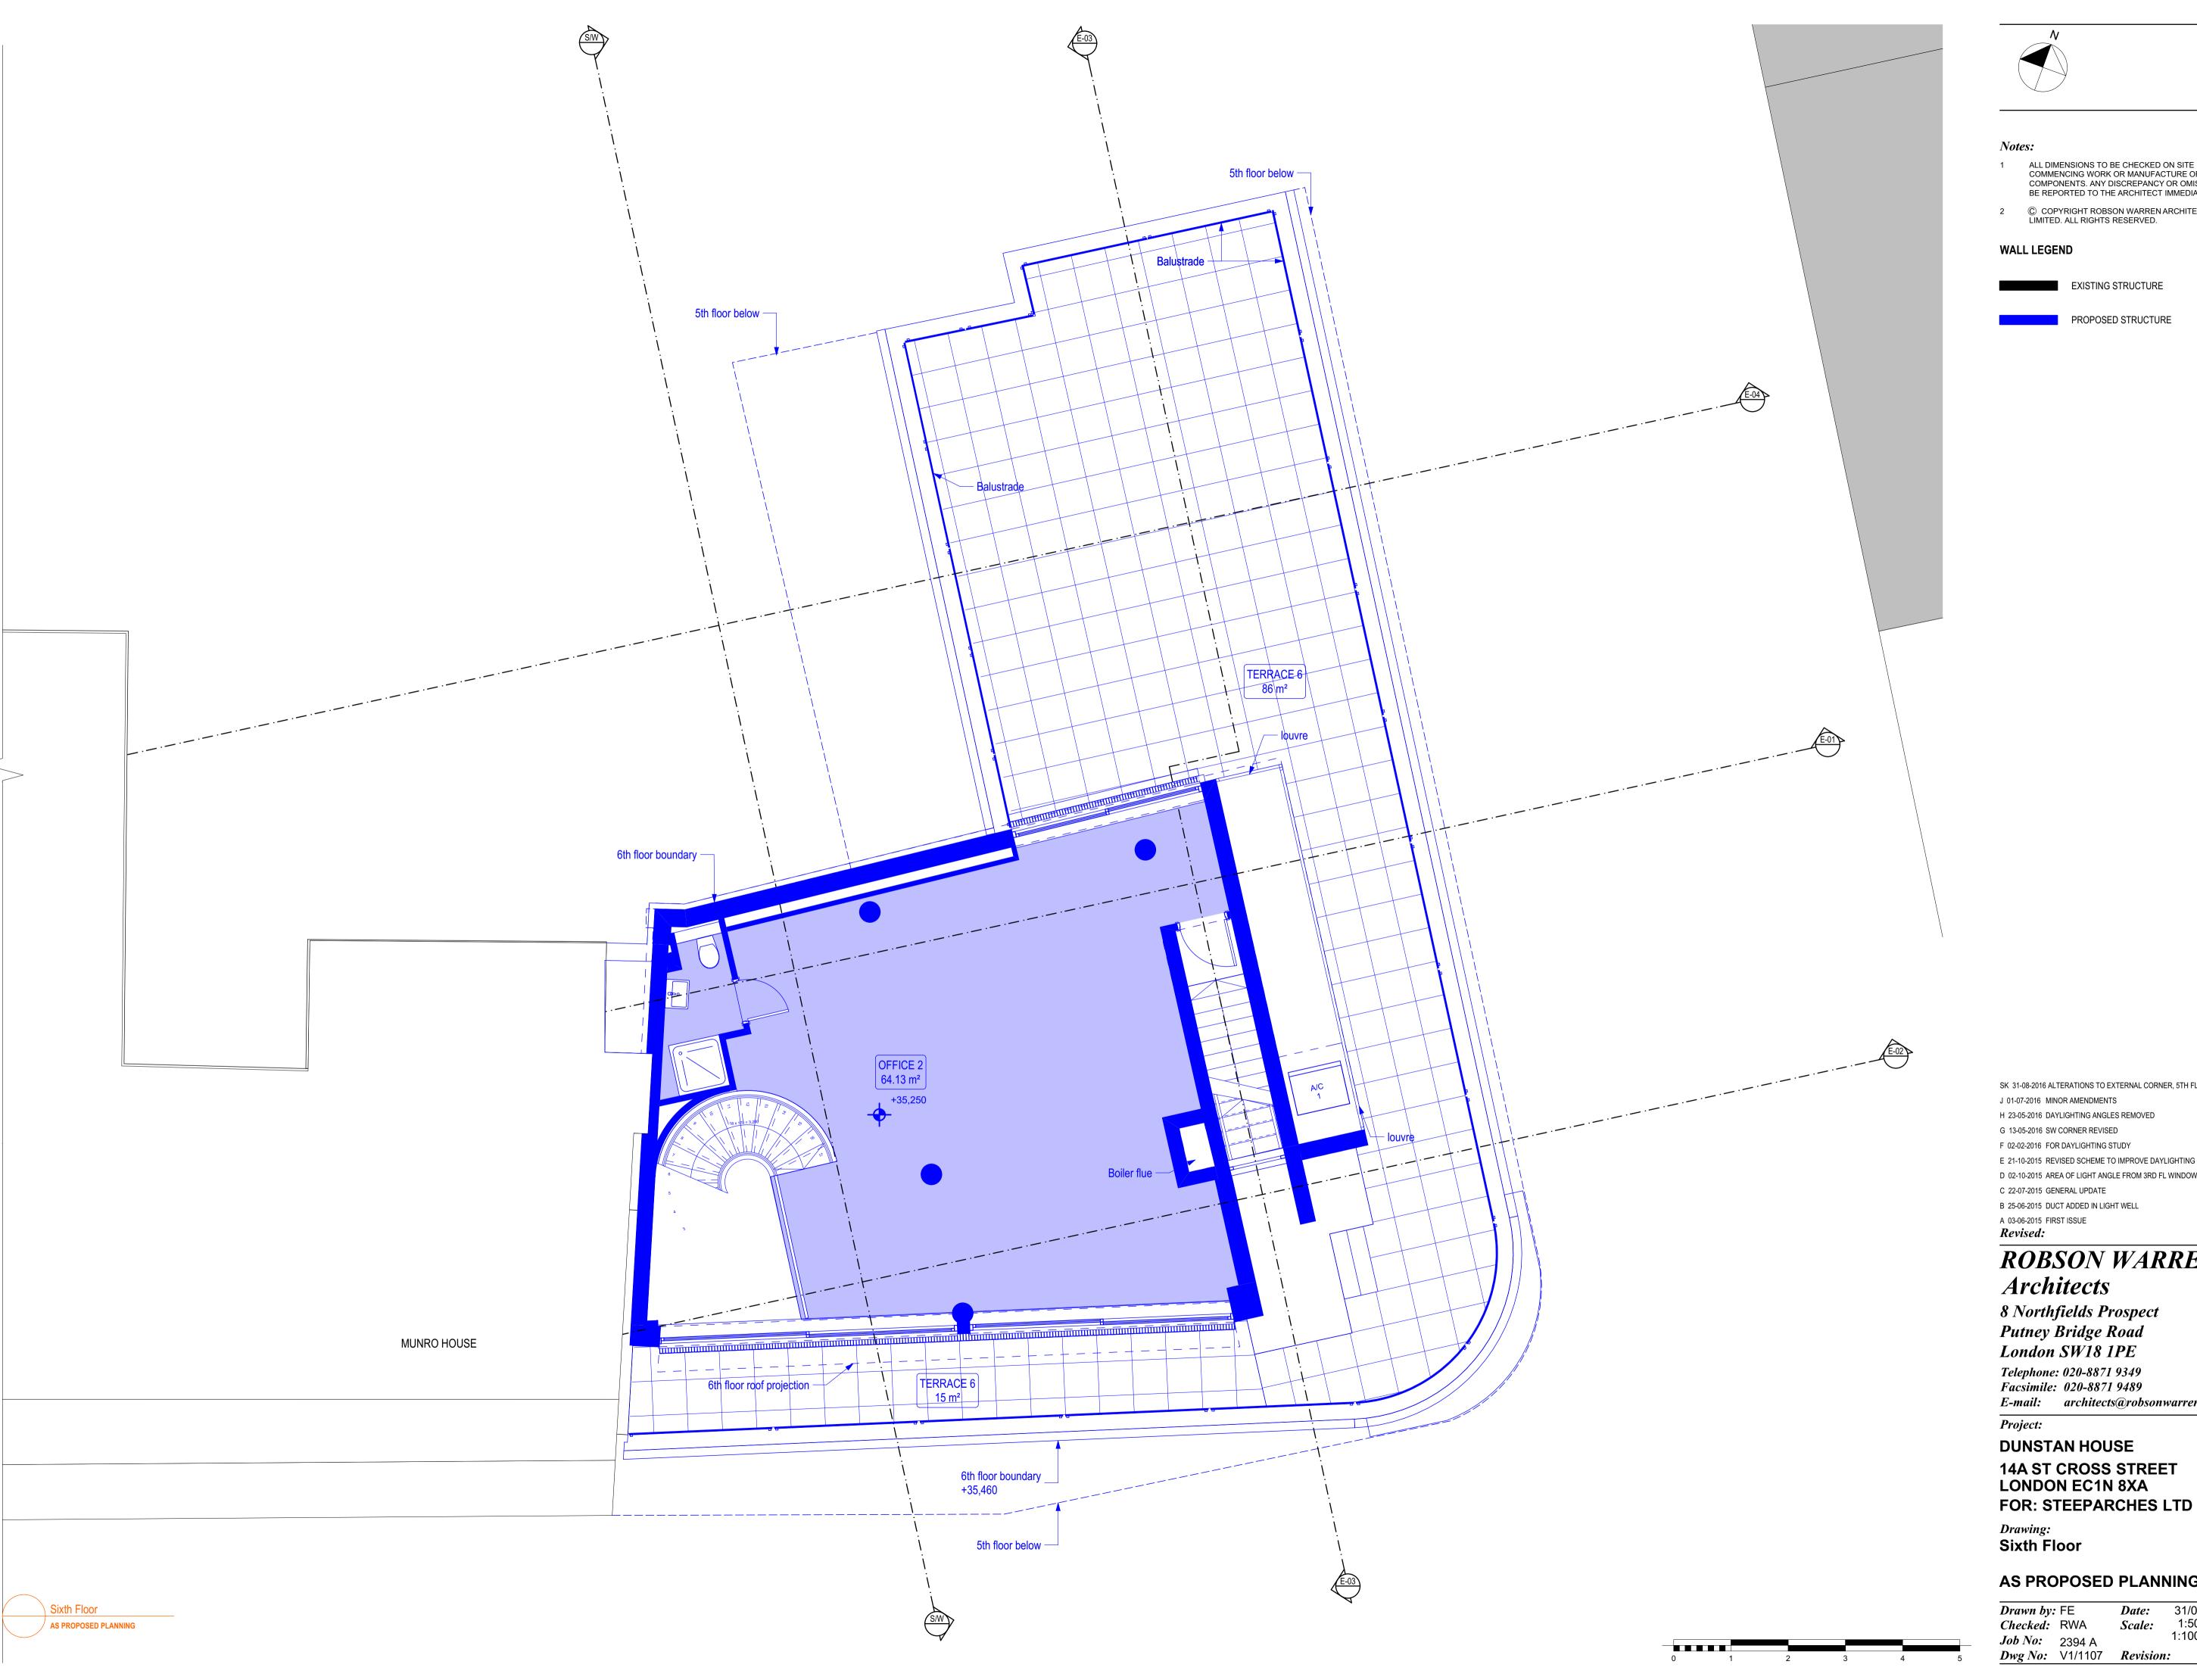

- ALL DIMENSIONS TO BE CHECKED ON SITE BEFORE COMMENCING WORK OR MANUFACTURE OF COMPONENTS. ANY DISCREPANCY OR OMISSION TO BE REPORTED TO THE ARCHITECT IMMEDIATELY.
- 2 © COPYRIGHT ROBSON WARREN ARCHITECTS LIMITED. ALL RIGHTS RESERVED.

EXISTING STRUCTURE

PROPOSED STRUCTURE

SK 31-08-2016 ALTERATIONS TO EXTERNAL CORNER, 5TH FLOOR J 01-07-2016 MINOR AMENDMENTS

H 23-05-2016 DAYLIGHTING ANGLES REMOVED

G 13-05-2016 SW CORNER REVISED

F 02-02-2016 FOR DAYLIGHTING STUDY E 21-10-2015 REVISED SCHEME TO IMPROVE DAYLIGHTING

D 02-10-2015 AREA OF LIGHT ANGLE FROM 3RD FL WINDOW ADDED

C 22-07-2015 GENERAL UPDATE B 25-06-2015 DUCT ADDED IN LIGHT WELL

A 03-06-2015 FIRST ISSUE *Revised:* 

## ROBSON WARREN Architects

8 Northfields Prospect Putney Bridge Road London SW18 1PE

Telephone: 020-8871 9349 Facsimile: 020-8871 9489

E-mail: architects@robsonwarren.co.uk

Project:

**DUNSTAN HOUSE** 

14A ST CROSS STREET LONDON EC1N 8XA

Drawing: Sixth Floor

## AS PROPOSED PLANNING

| Drawn by: | FE       | Date:    | 31/08/2016 |
|-----------|----------|----------|------------|
| Checked:  |          | Scale:   | 1:50 @ A1  |
| Job No:   | 2394 A   |          | 1:100 @ A3 |
| Dwg No.   | V/1/1107 | Revision | · SK       |