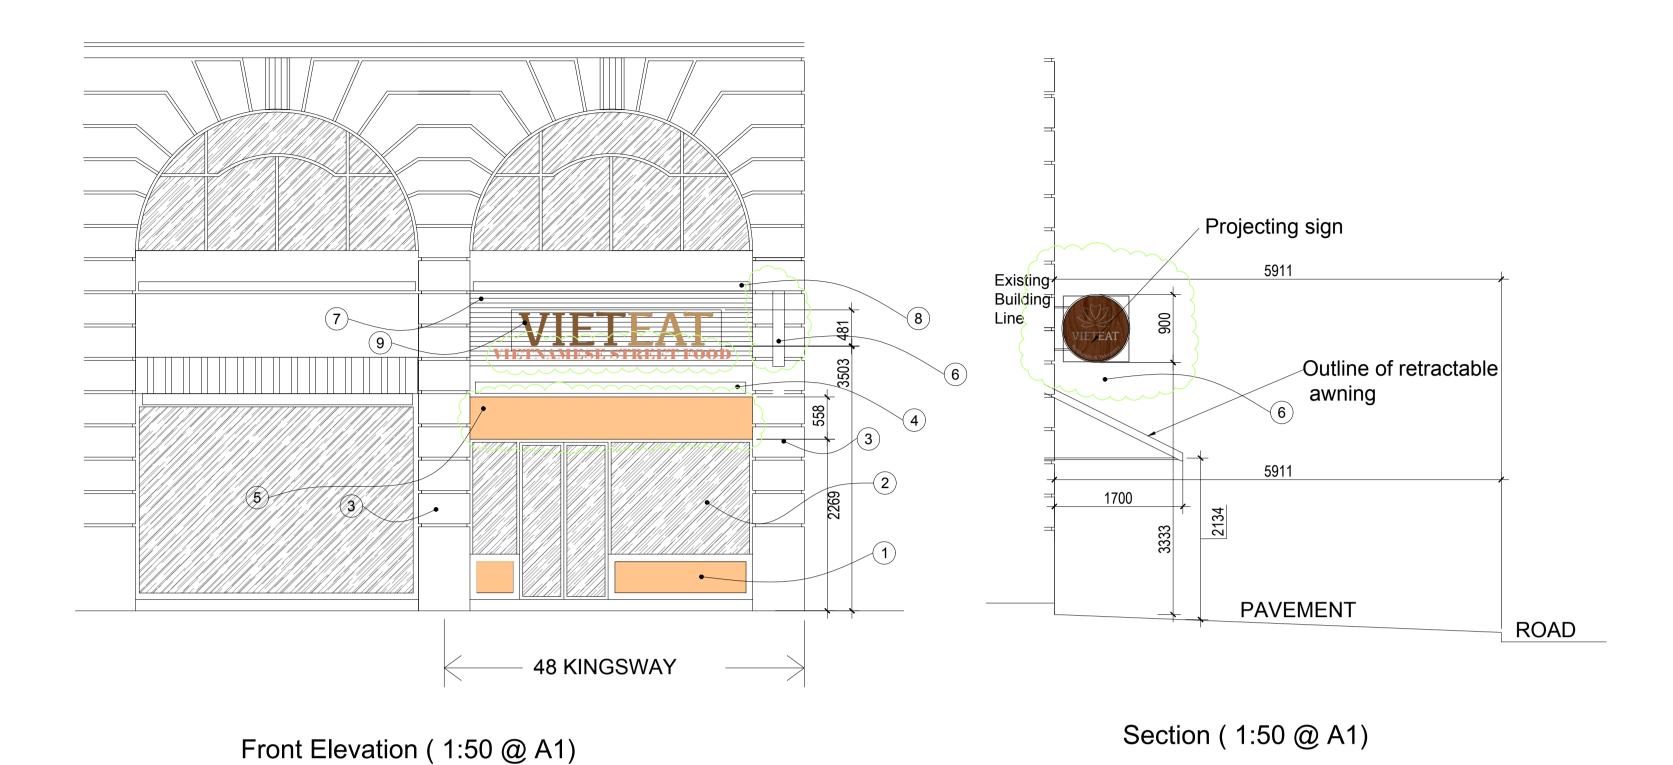

## Schedule of Finishes

- Existingpowder coated aluminium frame to door and windows.
- 2 ExistingSingle glazing to all windows and door.
- 3 Existing Stonework
- 4 Existing awning
- (5) Existing Fascia sign redecorated without text
- Existing Internally Lit Projecting sign relocated to align with top of sign lettering on main fascia; Timber treated with metal surround, vinyl logo and lettering as shown. steelwork
- 7 Existing powder coated aluminium louvre
- 8 Existing Shopfront downlighters
- Existing raised powder coated lettering, with additional text as shown below

Following discussions with planning officer the CJ 19.06.17 A following have been adjusted:

1) Lower fascia - text removed and

- redecorated.
- Projecting sign lifted up to align with the higher level fascia sign and redecorated
- 3) Upper Fascia sign- text added below