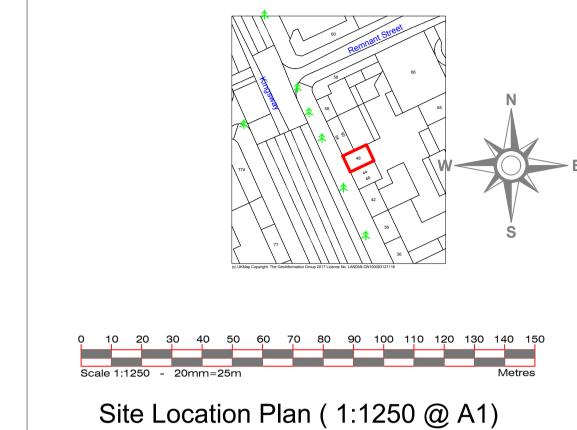

ck Plan ( 1:250 @ A1)

42

**Existing Streetview** 





1) This drawing and design are copyright and may not be reproduced without the written consent of Derrick Wade Waters limited. Derrick Wade Waters and DWW Design are trading names of Derrick Wade Waters limited.

2) Please do not scale - use only dimensions stated on the drawing.

3) The contractor is to check and verify all dimensions and levels stated on the drawing, and cross reference same with site checks. Derrick Wade Waters are to be informed of any contradictions and discrepancies.

4) The contractor is to check the drawing against all other relevant drawings, specifications and bills of quantities as issued and appropriate. Derrick Wade Waters are to be informed of any contradictions and discrepancies.

5) If in doubt ask!



## Schedule of Finishes

- Existingpowder coated aluminium frame to door and windows.
- 2 ExistingSingle glazing to all windows and door.
- 3 Existing Stonework
- 4 Existing awning
- (5) Existing Fascia sign redecorated without text
- Existing Internally Lit Projecting sign relocated to align with top of sign lettering on main fascia; Timber treated with metal surround, vinyl logo and lettering as shown. steelwork
- 7 Existing powder coated aluminium louvre
- 8 Existing Shopfront downlighters
- Existing raised powder coated lettering, with additional text as shown below

Following discussions with planning officer the CJ 19.06.17 A following have been adjusted:

1) Lower fascia - text removed and

- redecorated.
- Projecting sign lifted up to align with the higher level fascia sign and r