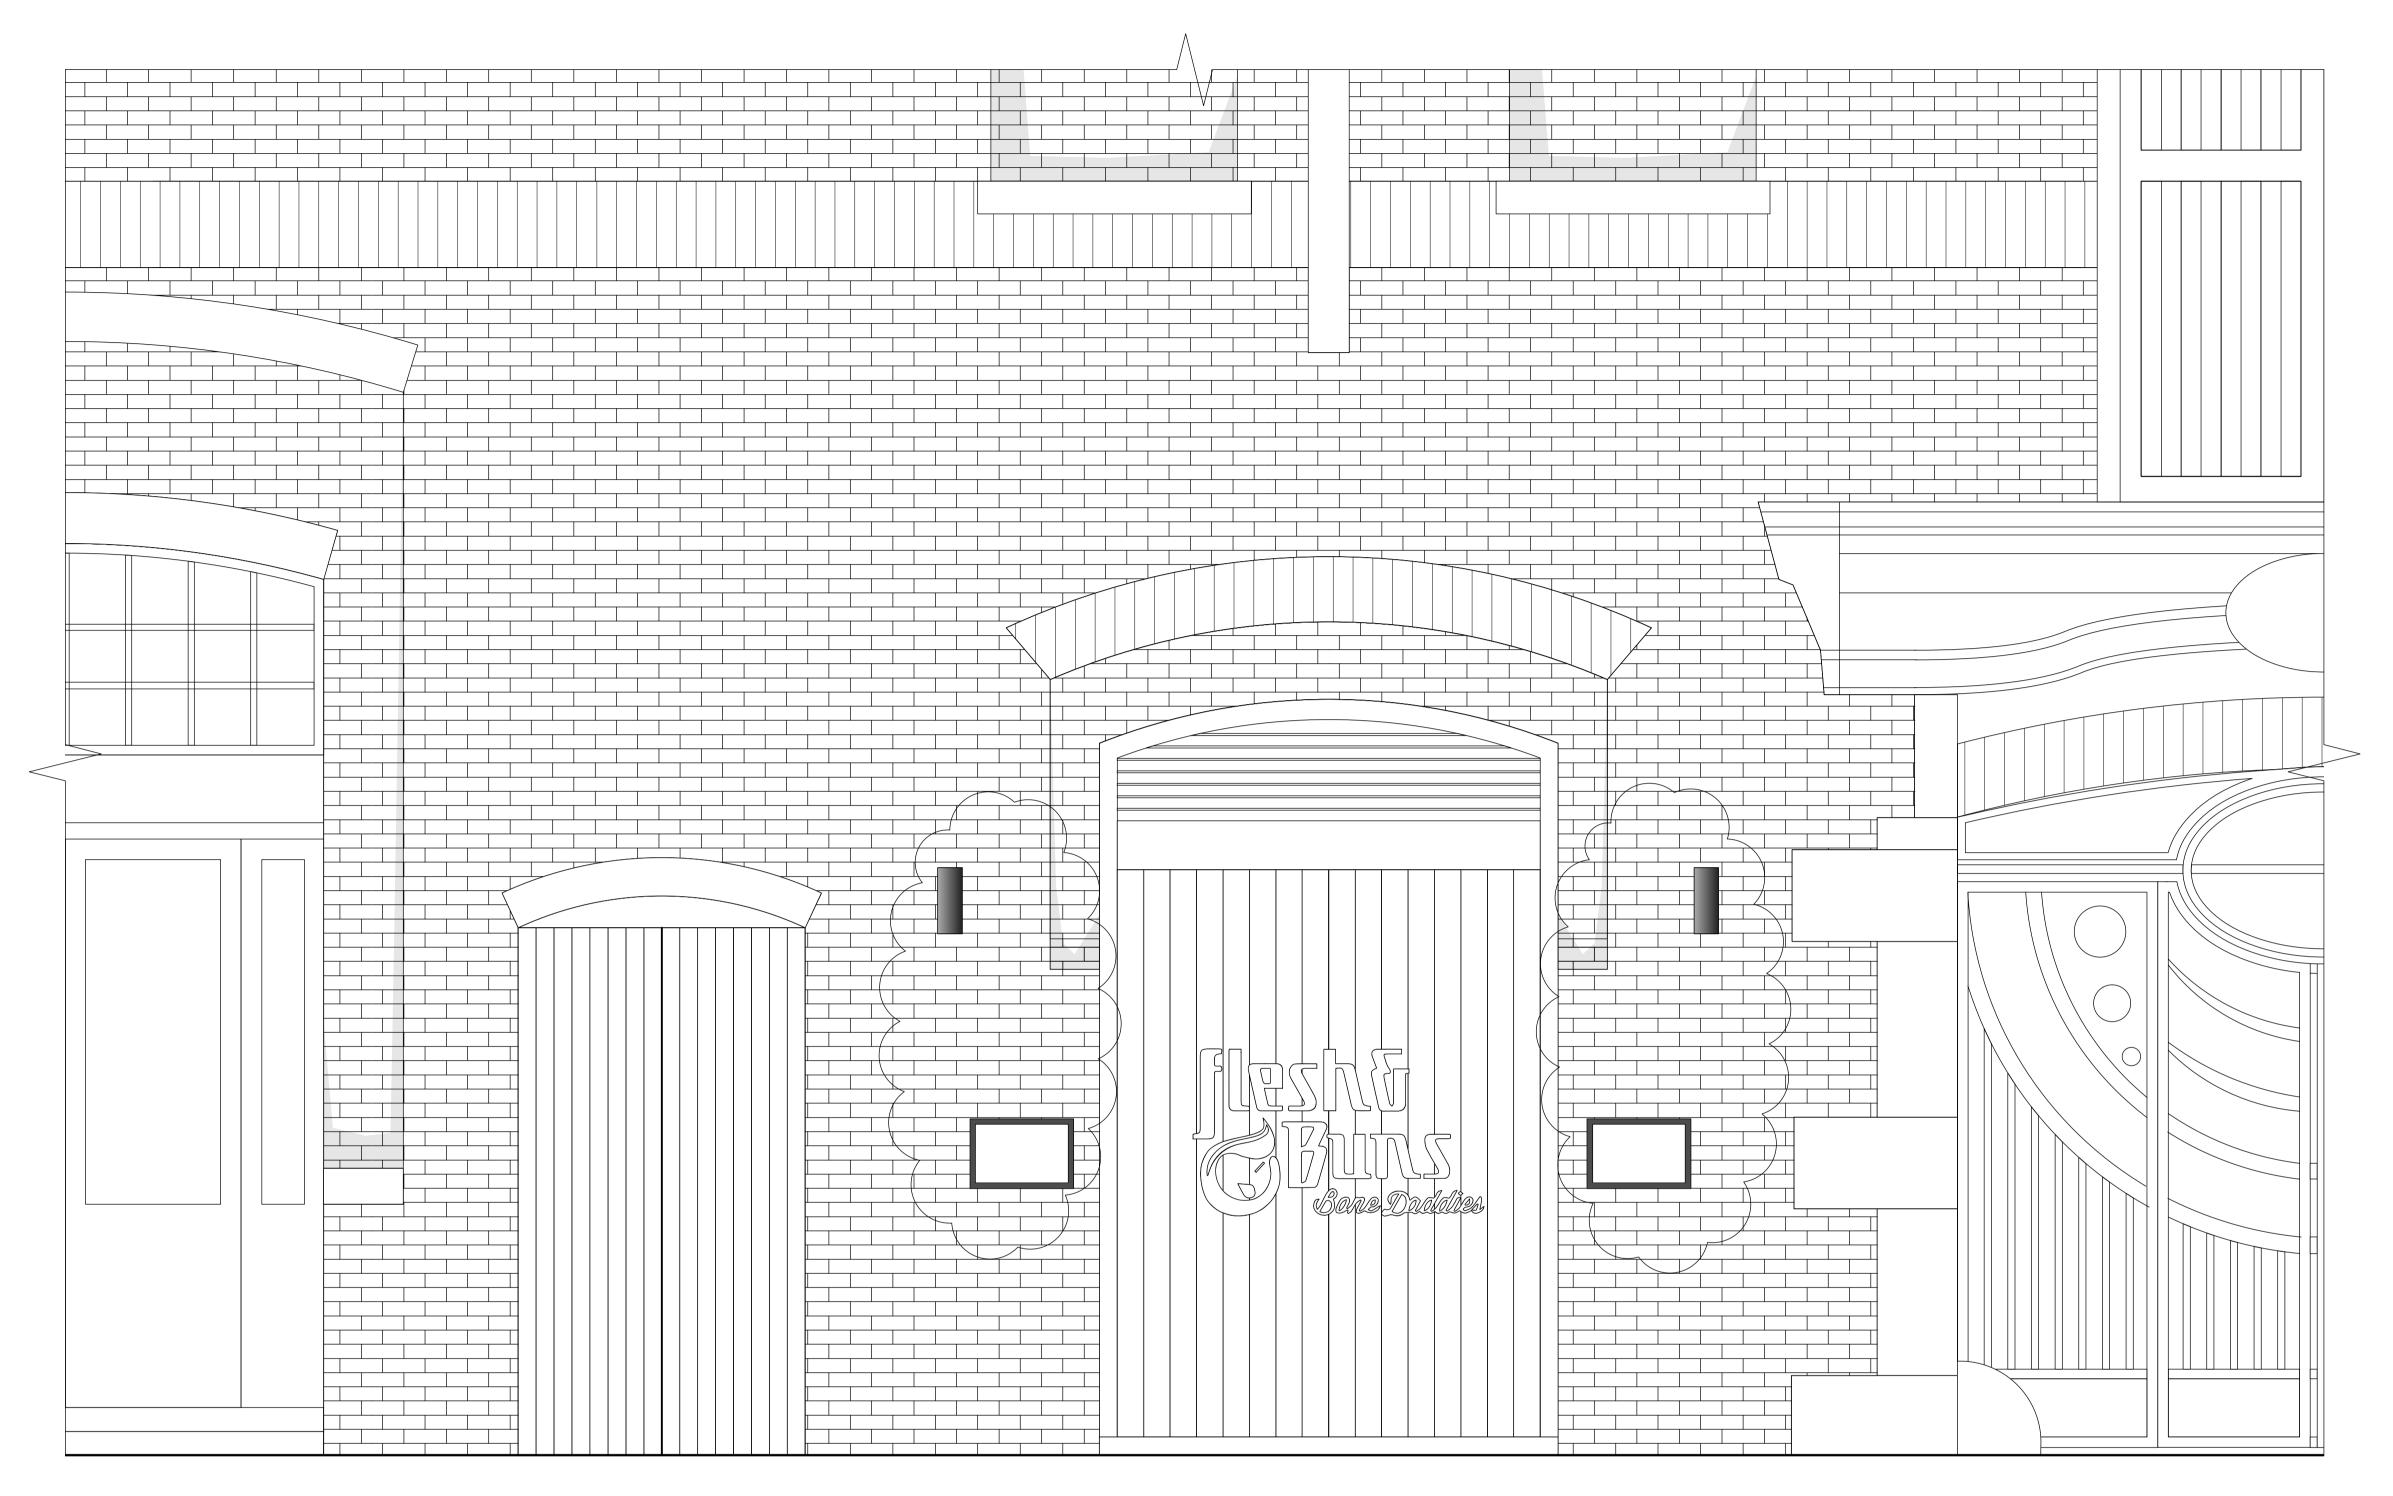

CODE: DATE: DESCRIPTION:

A 09/08/17 EXISTING LIGHTS AND MENU BOXES ADDED. SIGNAGE CHANGED TO HALO ILLUMINATED LETTERS OVER TIMBER CLADDING.

B3 DESIGN Studio 302, Metropolitan Wharf 70 Wapping Wall London, E1W 3SS **IERS** Tel: +44 (0)20 7729 8111

PROJECT NO: CLIENT/PROJECT: 1141 FLESH & BUNS

SITE ADDRESS:

41 EARLHAM STREET SEVEN DIALS LONDON

> WC2H 9LX DRAWN: CHECKED: SCALE: 24.05.17 RR SEE DRAWING

PROPOSED SHOPFRONT

STATUS: PLANNING

1141\_PLN-06

REV: Α