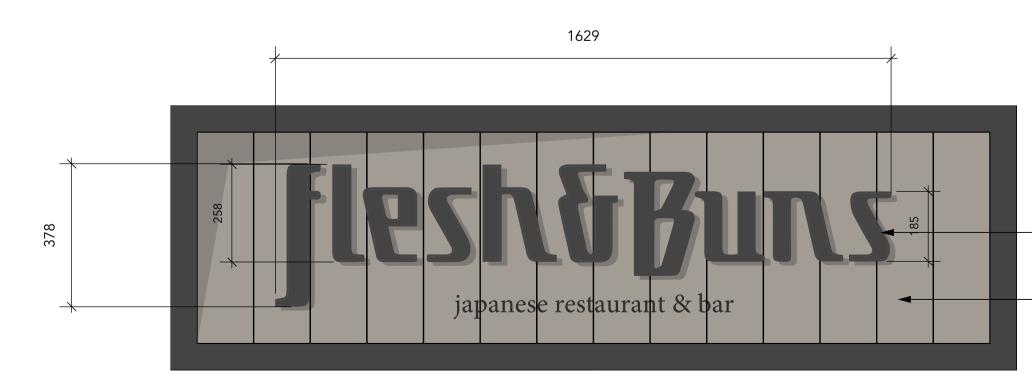

**EXISTING SHOPFRONT** 

PLANNING

1141\_PLN-05

REV:

Α

— 3D HALO ILLUMINATED LETTERS

- RECLAIMED TIMBER CLADDING

THIS DRAWING IS UNDER COPYRIGHT AND NO PORTION SHOULD BE USED WITHOUT PRIOR CONSENT. USE FIGURED DIMENSIONS ONLY. ALL FIGURED DIMENSIONS SHOWN ARE TAKEN FROM FINISHED SURFACES. ALL DIMENSIONS AND LEVELS MUST BE CHECKED ON SITE AND ANY INCONSISTENCIES REPORTED IMMEDIATELY TO B3 PRIOR TO PUTTING WORKS IN HAND. REVISIONS:

CODE: DATE: DESCRIPTION:

A 09/08/17 EXISTING LIGHTS AND MENU BOXES ADDED. SIGNAGE CHANGED TO HALO ILLUMINATED LETTERS OVER TIMBER CLADDING.

B3 DESIGN Studio 302, Metropolitan Wharf 70 Wapping Wall London, E1W 3SS **IERS** Tel: +44 (0)20 7729 8111