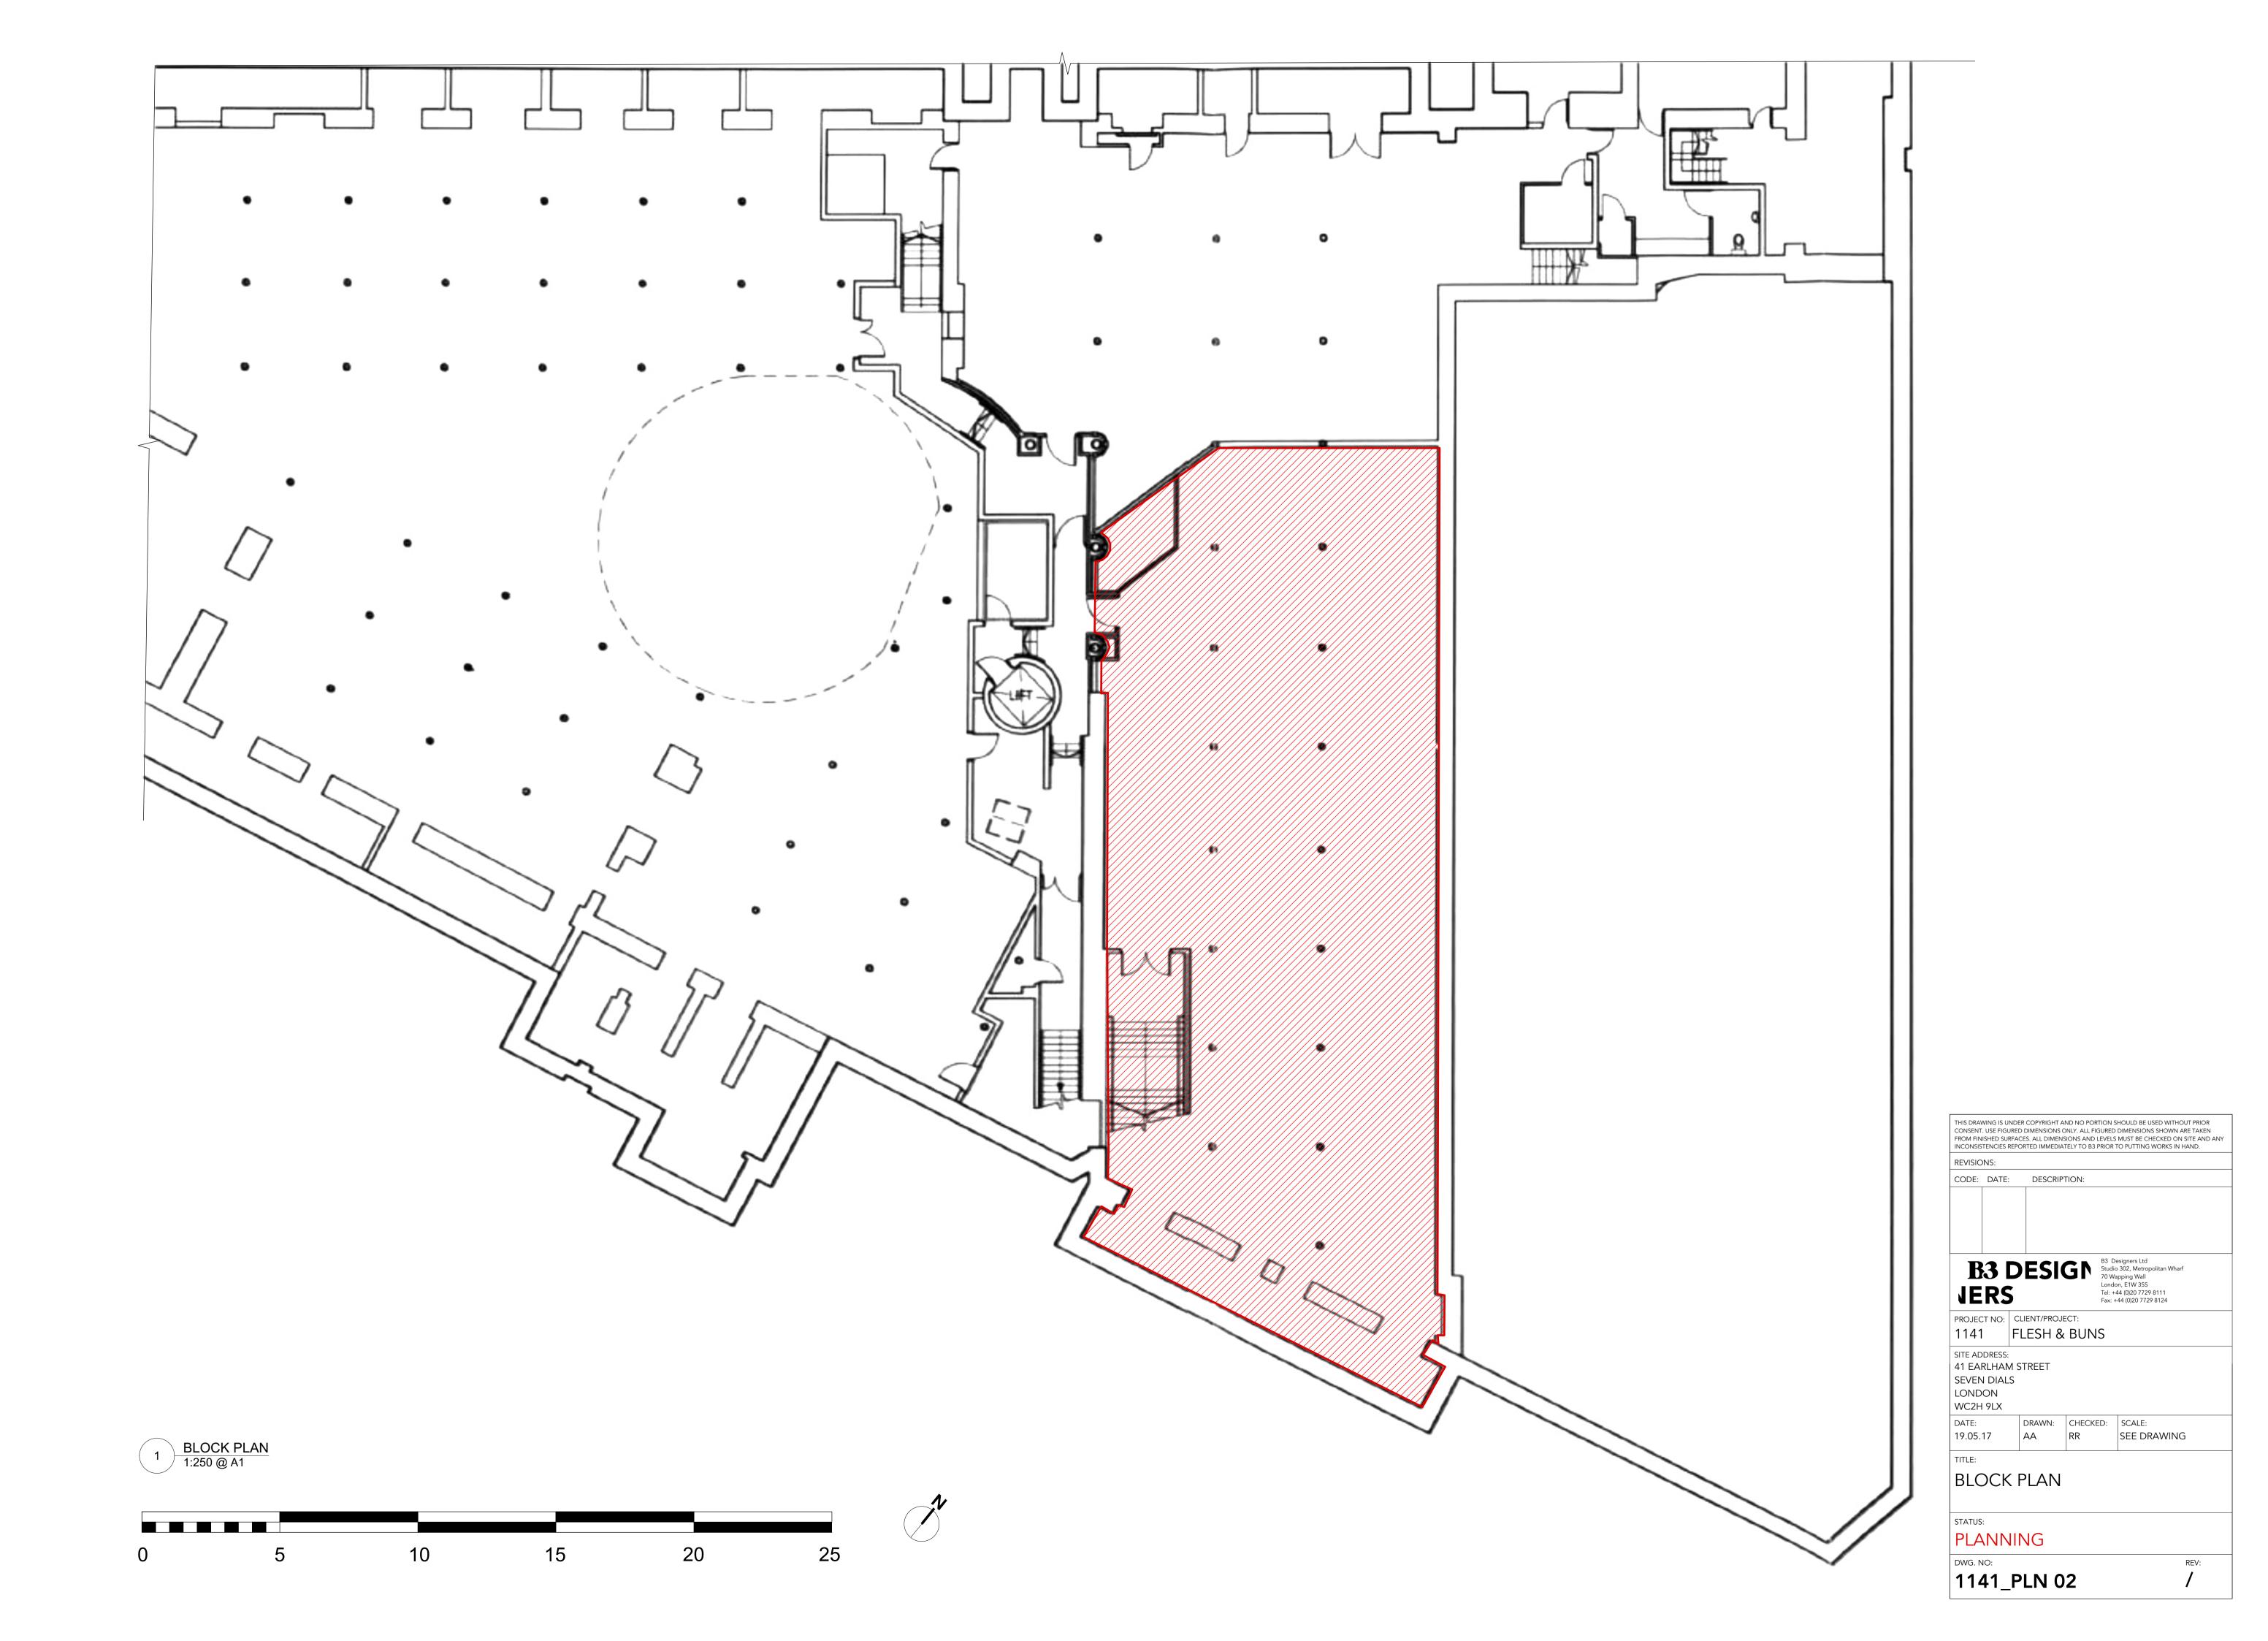

1 SITE LOCATION PLAN 1:1250 @ A1

REV:

STATUS:

DWG. NO:

PLANNING

1141\_PLN 01

1 EXISTING - BASEMENT PLAN 1:25 @ A1

2 EXISTING - GROUND FLOOR PLAN 1:25 @ A1