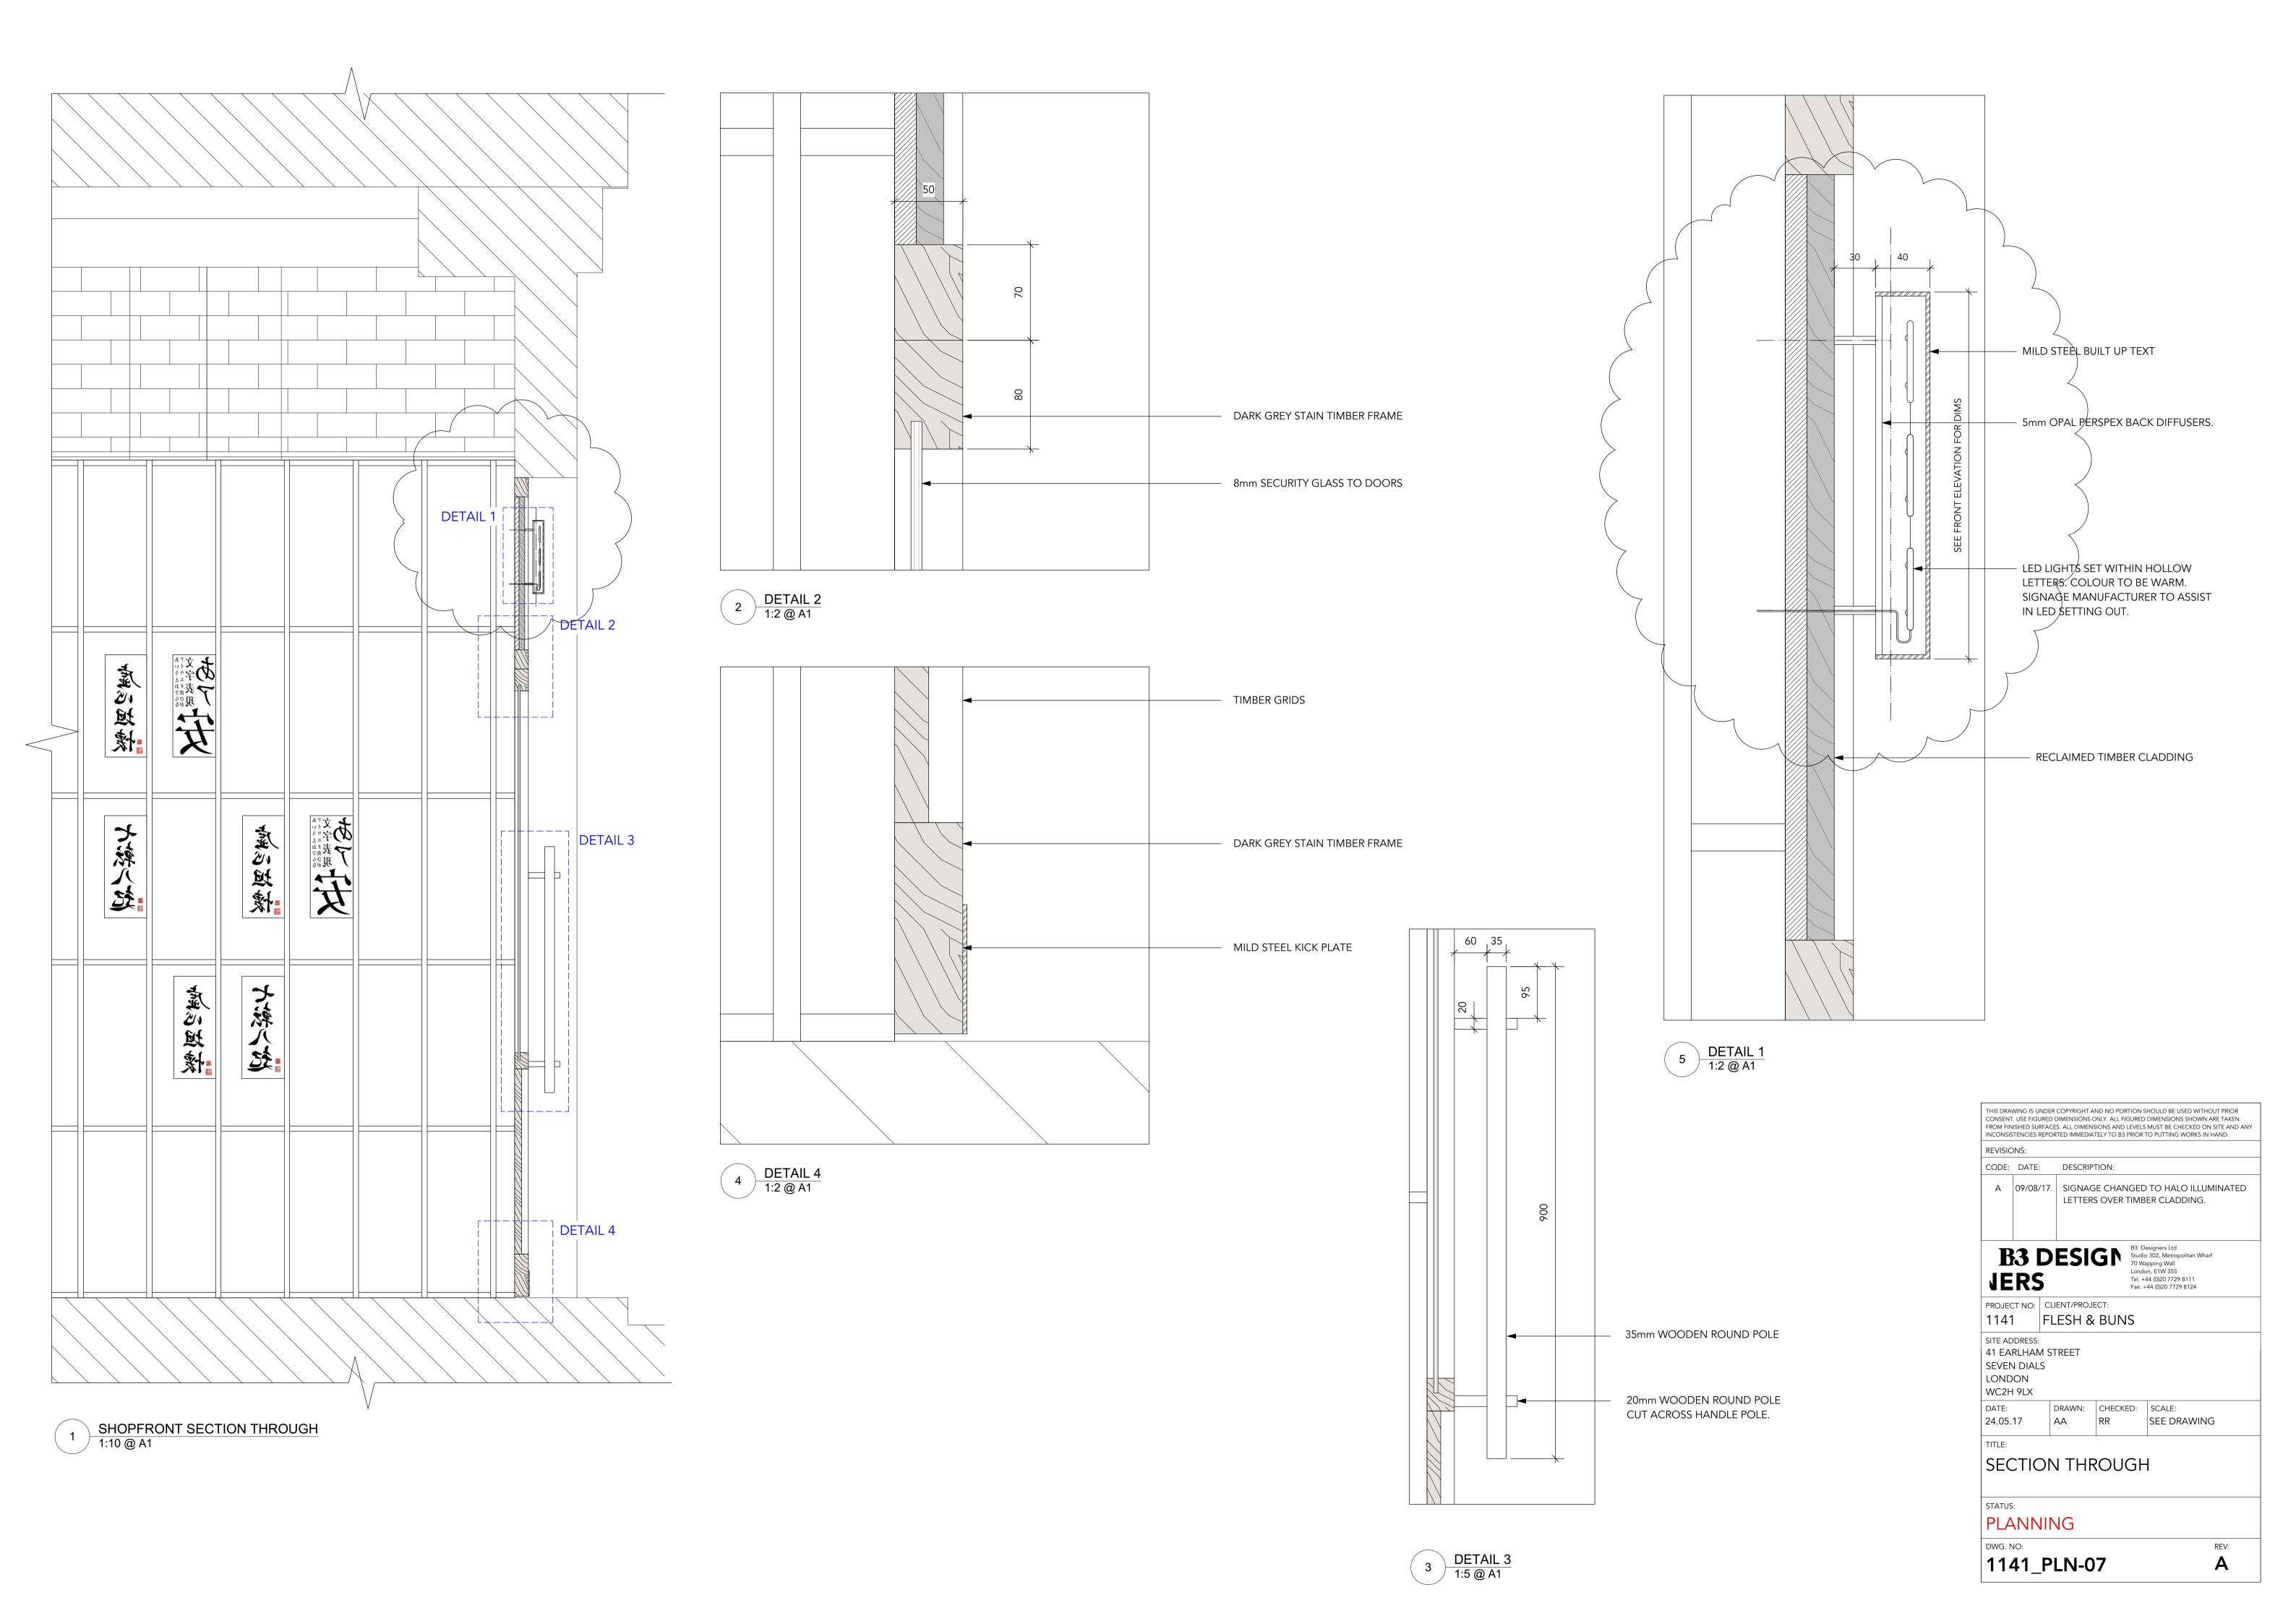

CODE: DATE: DESCRIPTION:

A 09/08/17 EXISTING LIGHTS AND MENU BOXES ADDED. SIGNAGE CHANGED TO HALO ILLUMINATED LETTERS OVER TIMBER CLADDING.

B3 DESIGN Studio 302, Metropolitan Wharf 70 Wapping Wall London, E1W 3SS **IERS** Tel: +44 (0)20 7729 8111