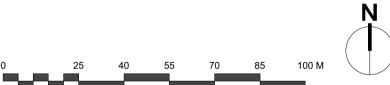

1 SITE LOCATION PLAN 1:1250 @ A1

REV:

STATUS:

DWG. NO:

PLANNING

1141\_PLN 01

1 EXISTING - BASEMENT PLAN 1:25 @ A1

2 EXISTING - GROUND FLOOR PLAN 1:25 @ A1