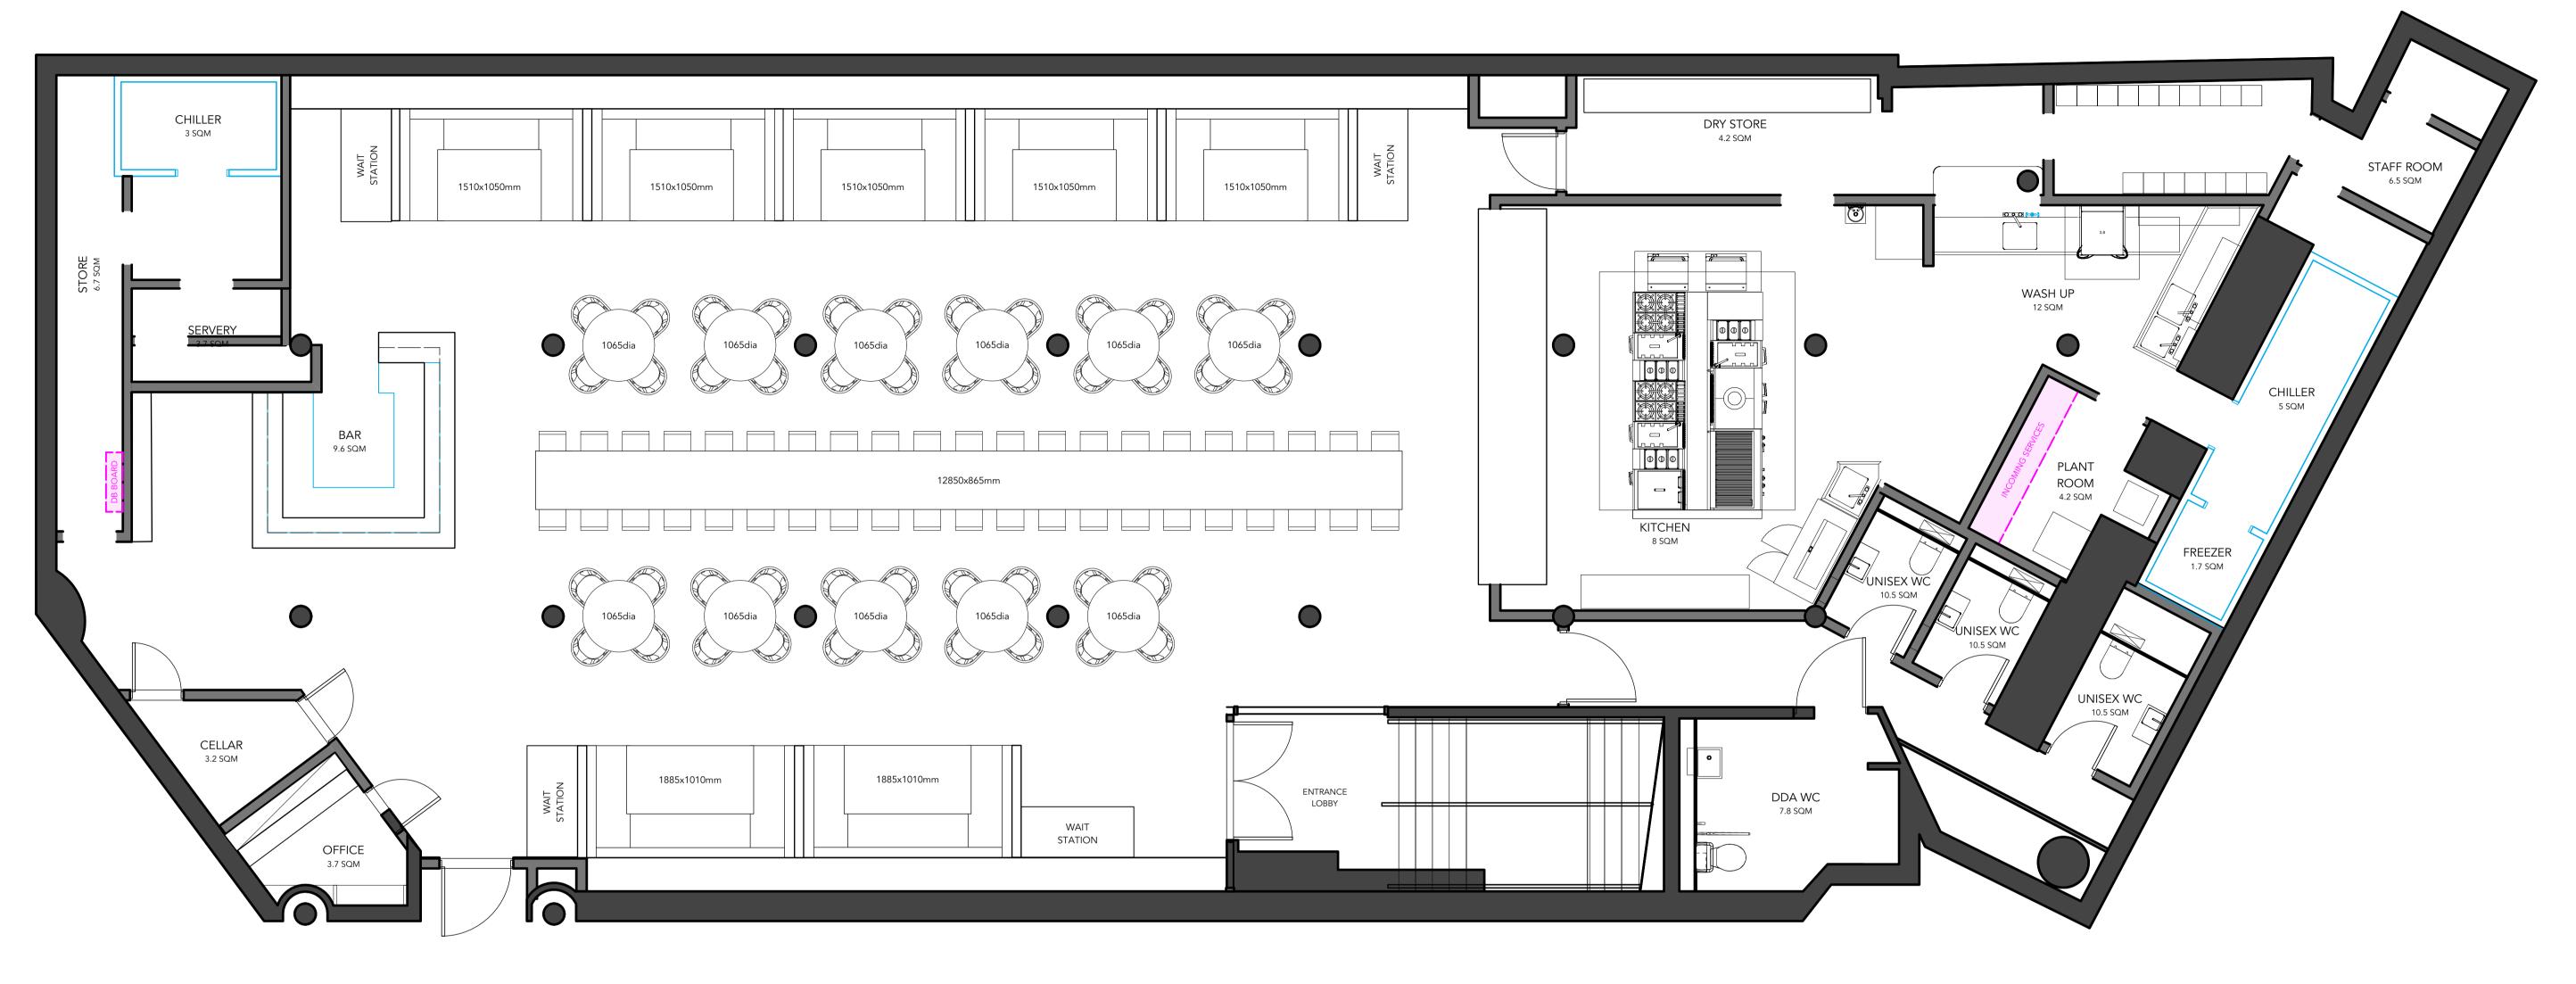

1 SITE LOCATION PLAN 1:1250 @ A1

REV:

STATUS:

DWG. NO:

PLANNING

1141\_PLN 01

1 EXISTING - BASEMENT PLAN 1:25 @ A1

2 EXISTING - GROUND FLOOR PLAN 1:25 @ A1