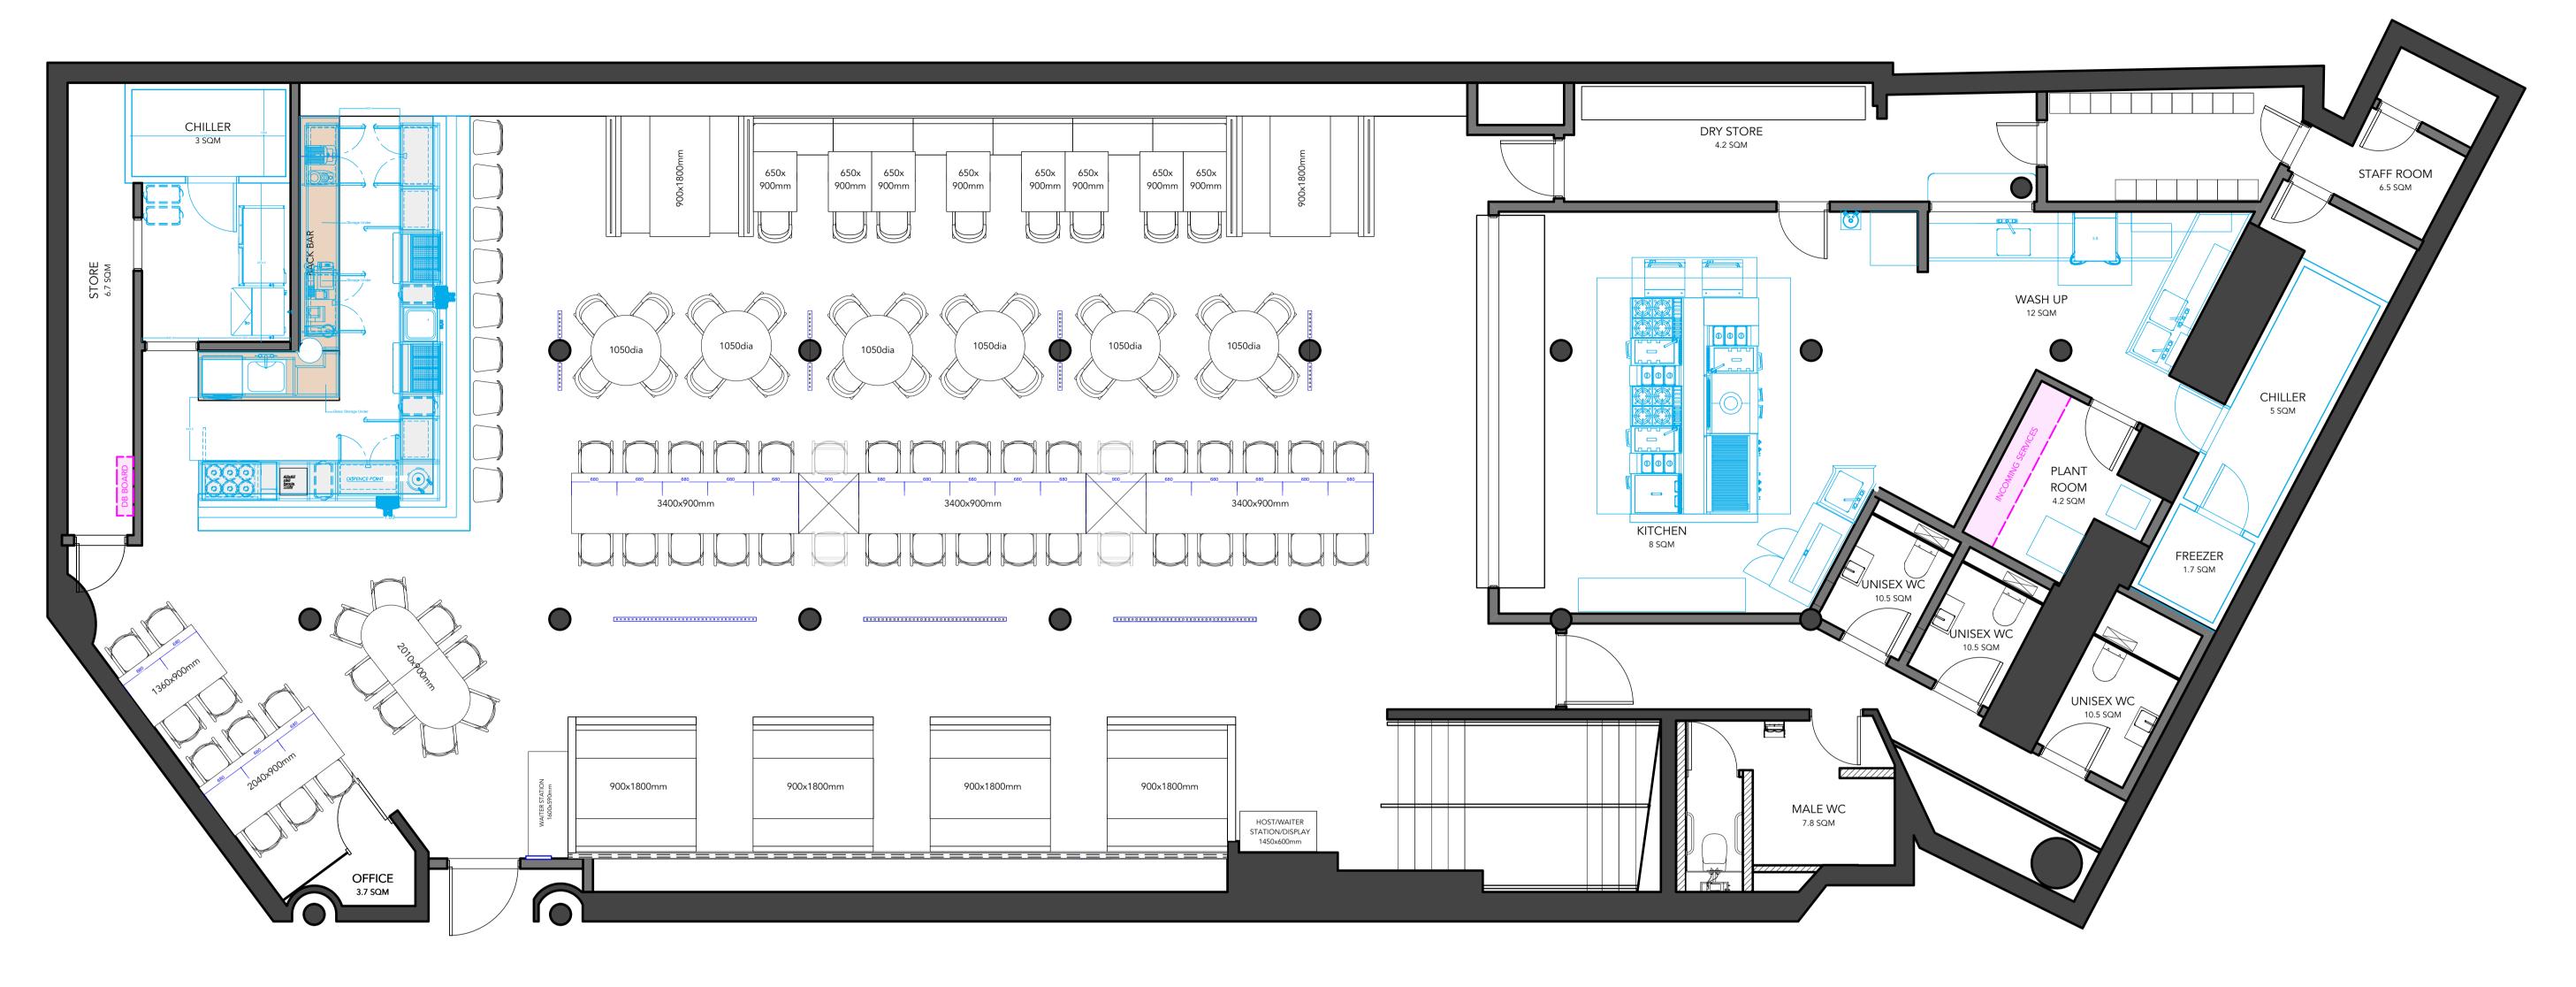

1 PROPOSED - BASEMENT PLAN 1:25 @ A1

PROPOSED - GROUND FLOOR PLAN 1:25 @ A1

SHOPFRONT ELEVATION

THIS DRAWING IS UNDER COPYRIGHT AND NO PORTION SHOULD BE USED WITHOUT PRIOR CONSENT. USE FIGURED DIMENSIONS ONLY. ALL FIGURED DIMENSIONS SHOWN ARE TAKEN FROM FINISHED SURFACES. ALL DIMENSIONS AND LEVELS MUST BE CHECKED ON SITE AND ANY INCONSISTENCIES REPORTED IMMEDIATELY TO B3 PRIOR TO PUTTING WORKS IN HAND. REVISIONS: CODE: DATE: DESCRIPTION: A 09/08/17 EXISTING LIGHTS AND MENU BOXES ADDED. B3 DESIGN Studio 302, Metropolitan Wharf 70 Wapping Wall London, E1W 3SS **IERS** Tel: +44 (0)20 7729 8111 PROJECT NO: CLIENT/PROJECT: 1141 FLESH & BUNS SITE ADDRESS: 41 EARLHAM STREET SEVEN DIALS LONDON WC2H 9LX DRAWN: CHECKED: SCALE: 19.05.17 SEE DRAWING