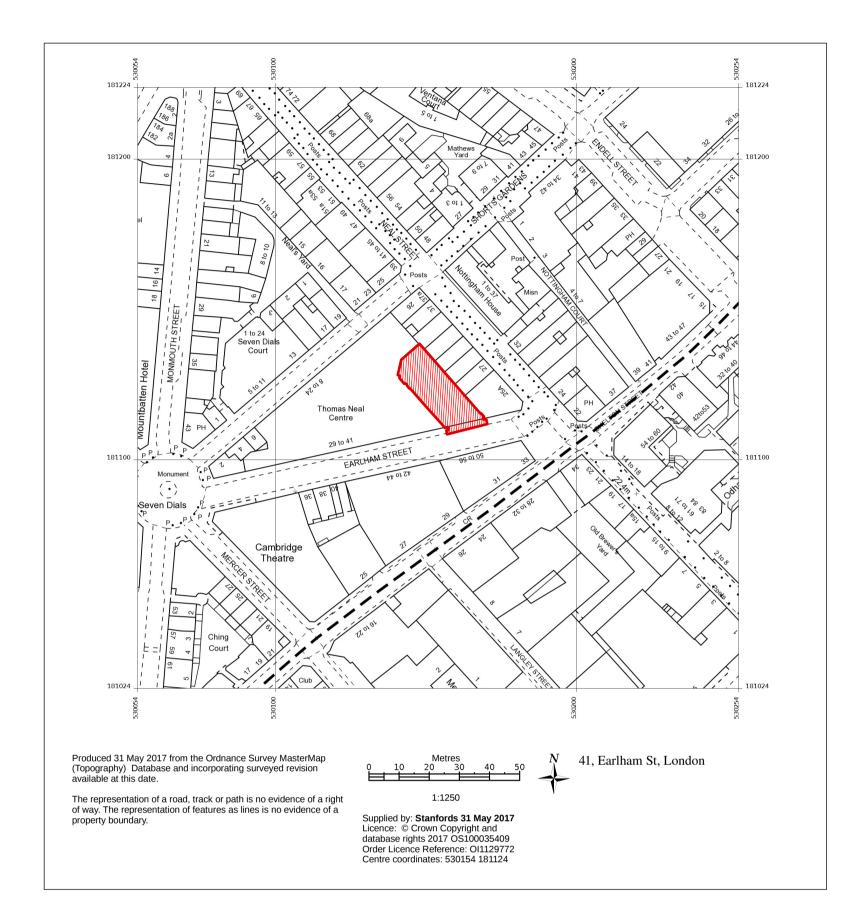

1 SITE LOCATION PLAN 1:1250 @ A1

REV:

STATUS:

DWG. NO:

PLANNING

1141\_PLN 01

1 EXISTING - BASEMENT PLAN 1:25 @ A1

2 EXISTING - GROUND FLOOR PLAN 1:25 @ A1