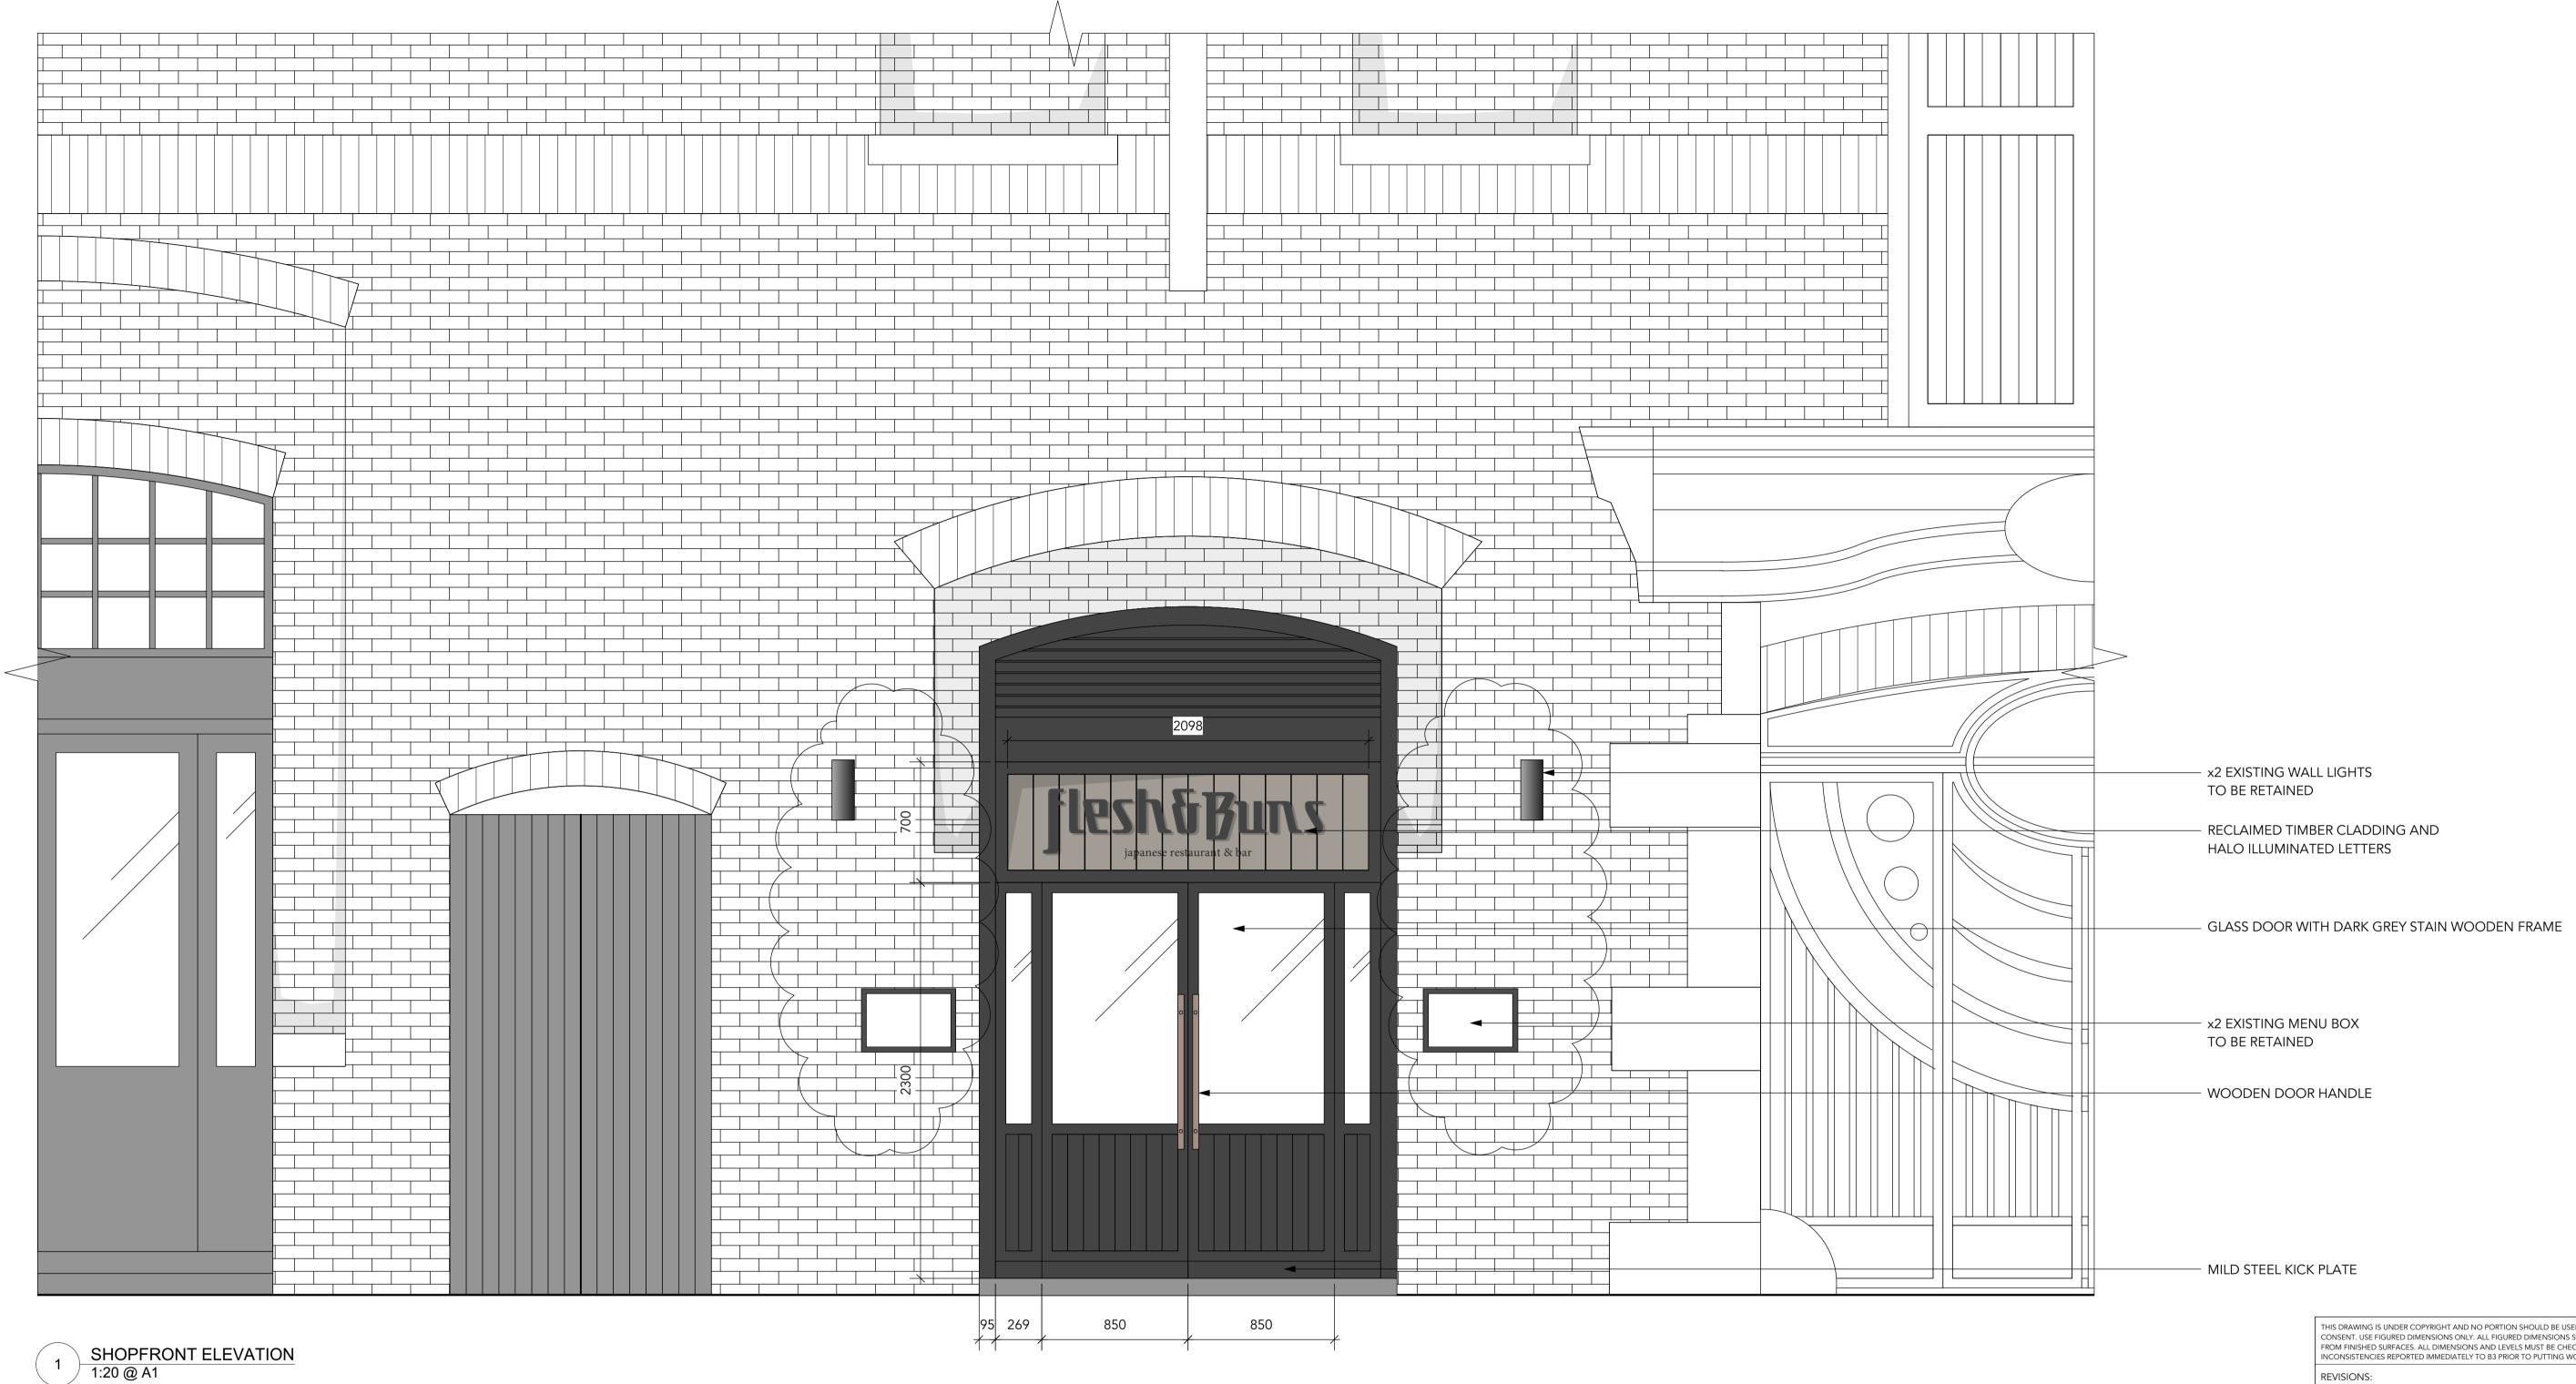

1 PROPOSED - BASEMENT PLAN 1:25 @ A1

PROPOSED - GROUND FLOOR PLAN 1:25 @ A1

SHOPFRONT ELEVATION

THIS DRAWING IS UNDER COPYRIGHT AND NO PORTION SHOULD BE USED WITHOUT PRIOR CONSENT. USE FIGURED DIMENSIONS ONLY. ALL FIGURED DIMENSIONS SHOWN ARE TAKEN FROM FINISHED SURFACES. ALL DIMENSIONS AND LEVELS MUST BE CHECKED ON SITE AND ANY INCONSISTENCIES REPORTED IMMEDIATELY TO B3 PRIOR TO PUTTING WORKS IN HAND. REVISIONS: CODE: DATE: DESCRIPTION: A 09/08/17 EXISTING LIGHTS AND MENU BOXES ADDED. B3 DESIGN Studio 302, Metropolitan Wharf 70 Wapping Wall London, E1W 3SS **IERS** Tel: +44 (0)20 7729 8111 PROJECT NO: CLIENT/PROJECT: 1141 FLESH & BUNS SITE ADDRESS: 41 EARLHAM STREET SEVEN DIALS LONDON WC2H 9LX DRAWN: CHECKED: SCALE: 19.05.17 SEE DRAWING

**EXISTING SHOPFRONT** 

PLANNING

1141\_PLN-05

REV:

Α

— 3D HALO ILLUMINATED LETTERS

- RECLAIMED TIMBER CLADDING

THIS DRAWING IS UNDER COPYRIGHT AND NO PORTION SHOULD BE USED WITHOUT PRIOR CONSENT. USE FIGURED DIMENSIONS ONLY. ALL FIGURED DIMENSIONS SHOWN ARE TAKEN FROM FINISHED SURFACES. ALL DIMENSIONS AND LEVELS MUST BE CHECKED ON SITE AND ANY INCONSISTENCIES REPORTED IMMEDIATELY TO B3 PRIOR TO PUTTING WORKS IN HAND. REVISIONS:

CODE: DATE: DESCRIPTION:

A 09/08/17 EXISTING LIGHTS AND MENU BOXES ADDED. SIGNAGE CHANGED TO HALO ILLUMINATED LETTERS OVER TIMBER CLADDING.

B3 DESIGN Studio 302, Metropolitan Wharf 70 Wapping Wall London, E1W 3SS **IERS** Tel: +44 (0)20 7729 8111

PROJECT NO: CLIENT/PROJECT: 1141 FLESH & BUNS

SITE ADDRESS:

41 EARLHAM STREET SEVEN DIALS LONDON

> WC2H 9LX DRAWN: CHECKED: SCALE: 24.05.17 RR SEE DRAWING

PROPOSED SHOPFRONT

STATUS: PLANNING

1141\_PLN-06

REV: Α