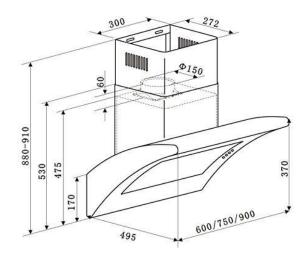

## **ARCH900SS features:**

Colour: Stainless Steel

UK Plug 13AMP - No Need to Hard Wire this item

150mm Ducting Outlet (this size helps extract more air than 120-125mm)

Suitable for recirculation or ducted extraction

Maximum extraction capacity 700m³/hour

Electronic Push button controls

3 speed settings

2 x 20W halogen lights

190W Power

Washable aluminium grease filter

Charcoal filters required for recirculation

68 Decibels