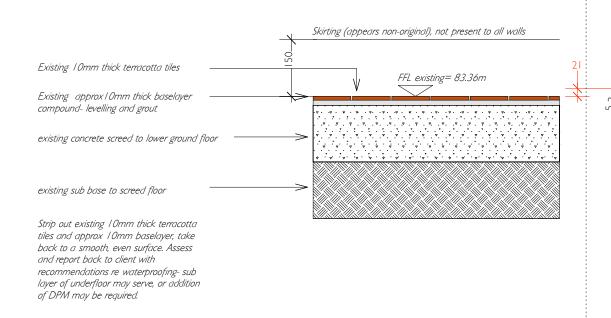

EXISTING FLOOR DETAIL 1:10

PROPOSED FLOOR DETAIL 1:10

Skirting

| Rev:                       | Client Jane Johnson  Job 33 Willow Road, Londor 1TN                                                                                            | NW3          | aoife donnelly architects  1 Leagrave Street London E5 90X  M 07708864322 E studio@aoifedonnelly.com |
|----------------------------|------------------------------------------------------------------------------------------------------------------------------------------------|--------------|------------------------------------------------------------------------------------------------------|
|                            | Date 09.08.17 Drawn Scale 1:10 @ A3 approx Check                                                                                               | ad<br>ed: ad | Drawing No. 055_D_11                                                                                 |
| LISTED BUILDING<br>CONSENT | FOR INFORMATION & DISCUSSION ONLY DO NOT SCALE FROM DRAWING ALL DIMENSIONS IN MM ALL DIMENSIONS TO BE CHECKED ON SITE COPYRIGHT Agife Donnelly |              | Drawing Title Existing and Proposed Floor Detail for Listed Building Consent                         |